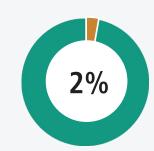

of respondents identified as Indigenous.

Of respondents identified as former military or RCMP. Of these, **43**% identified as Indigenous.

42%

of respondents came to Canada as an immigrant, refugee, or refugee claimant. Of these, 56% have been in Canada less than one year; 20% for more than five.