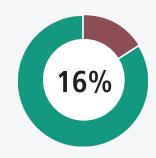

of 25 to 49 years old.

of respondents identified as gay, lesbian, bi-sexual or other sexual orientation.

of respondents identifying as 2SLGBTQQIA+ were

under 25 years old.

**56%** of respondents identified as racialized.