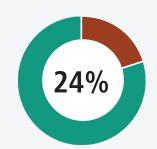

of 25 to 49 years old.

of respondents identified as gay, lesbian, bi-sexual or other sexual orientation.

of respondents identifying as 2SLGBTQQIA+ were

under 25 years old.

**56%** of respondents identified as racialized.