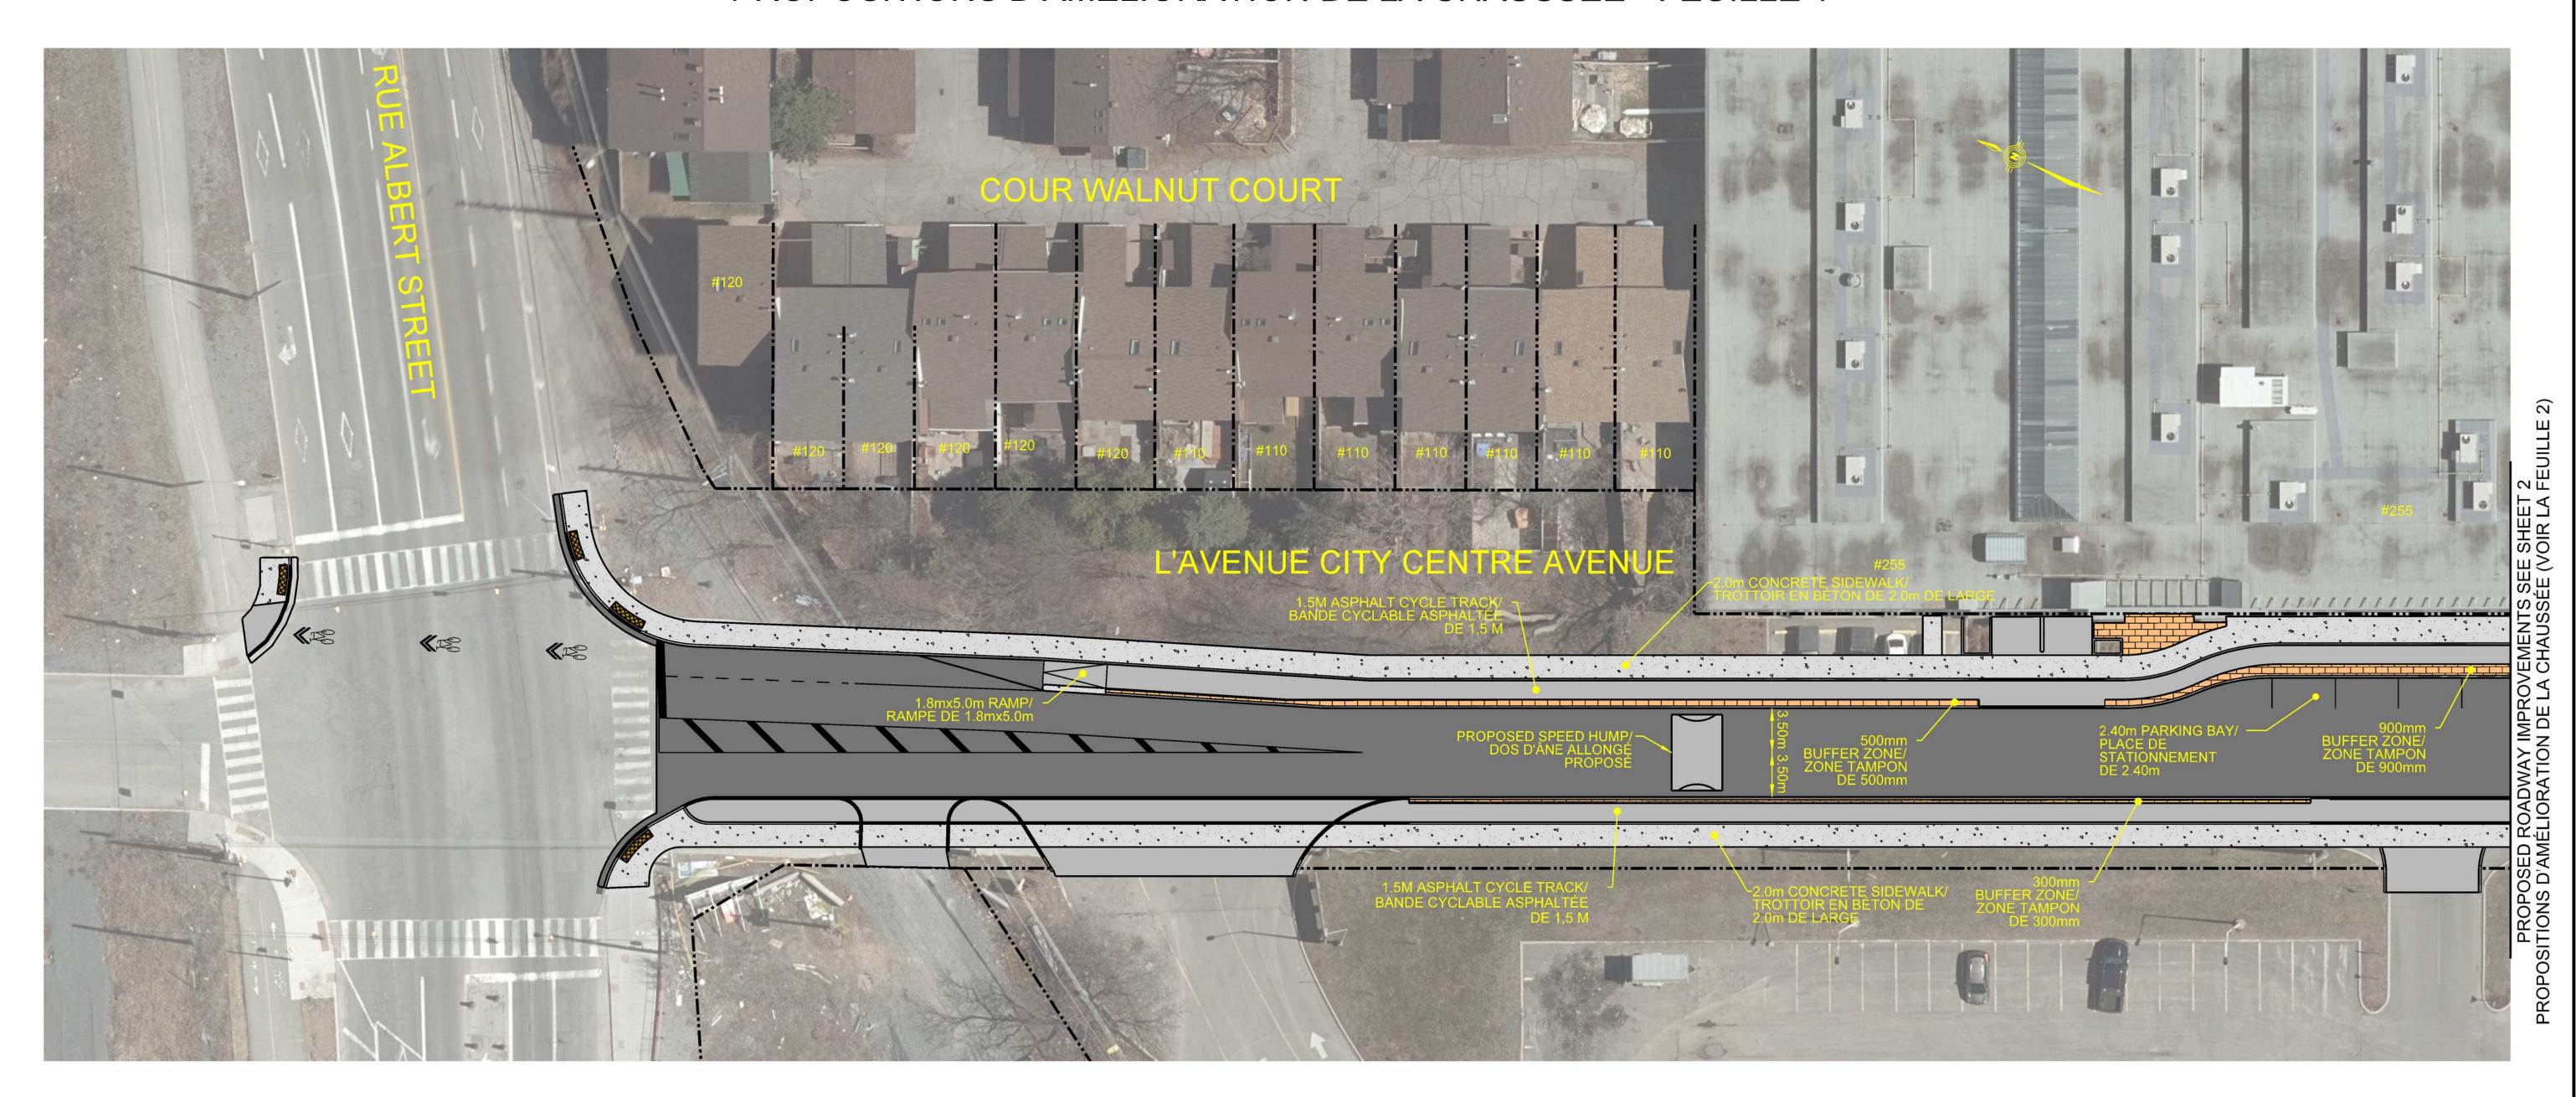

ALL DRIVEWAY, WALKWAY AND LANDSCAPING REINSTATEMENT LIMITS WILL BE DETERMINED DURING CONSTRUCTION.
LES LIMITES DES ENTRÉES DE COUR, DES ALLÉES PIÉTONNIÈRES ET DES TRAVAUX D'AMÉNAGEMENT PAYSAGER SERONT DÉTERMINÉES PENDANT LES TRAVAUX.

## PROPOSED ROADWAY IMPROVEMENTS - SHEET 1 PROPOSITIONS D'AMÉLIORATION DE LA CHAUSSÉE - FEUILLE 1