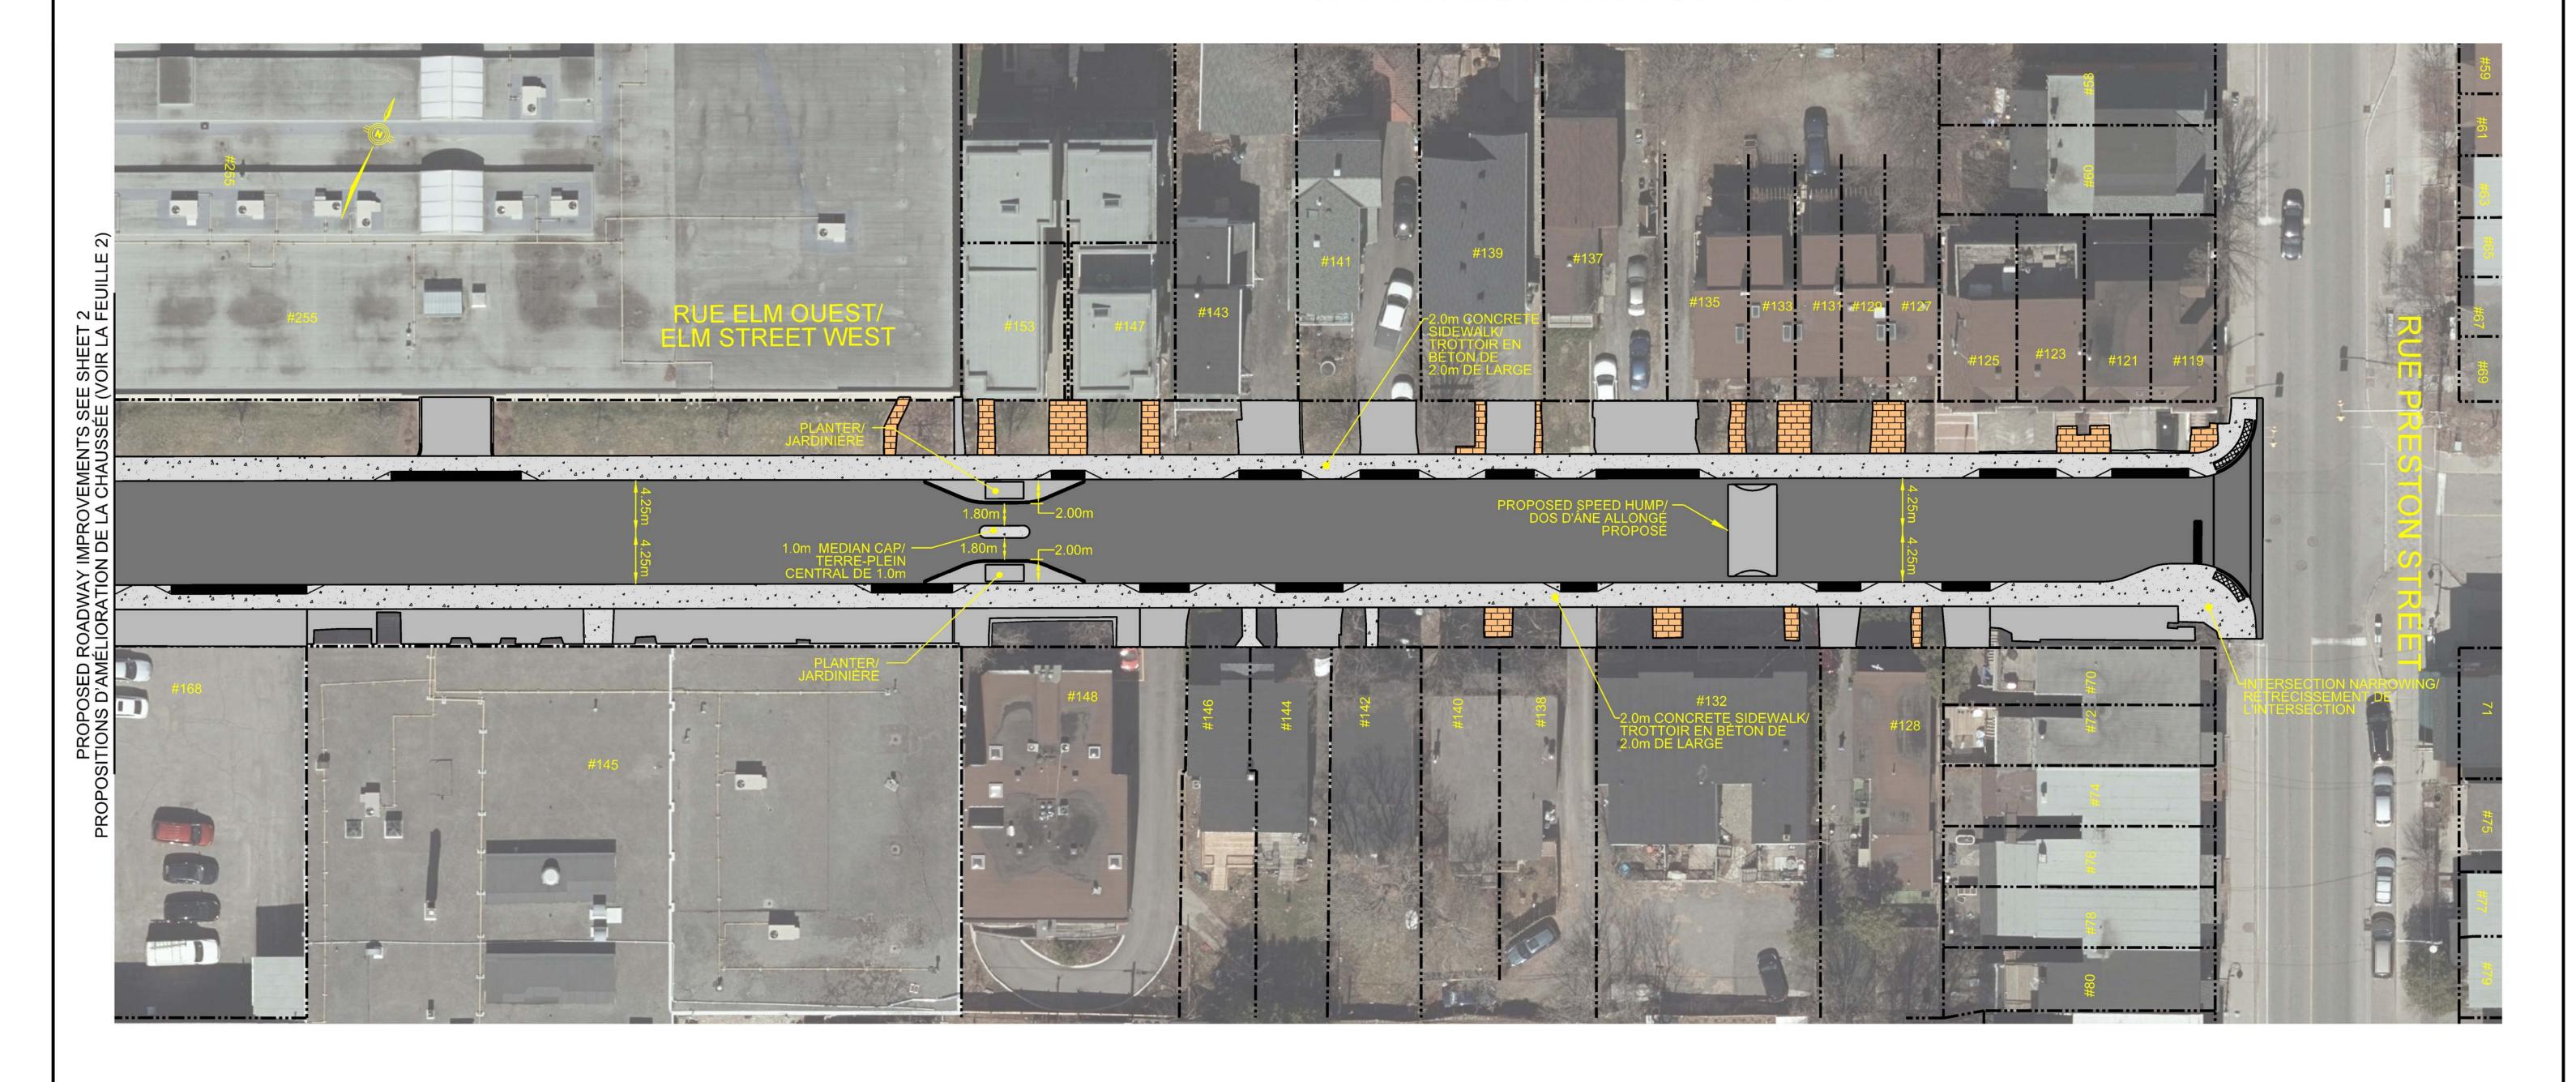

ALL DRIVEWAY, WALKWAY AND LANDSCAPING REINSTATEMENT LIMITS WILL BE DETERMINED DURING CONSTRUCTION. LES LIMITES DES ENTRÉES DE COUR, DES ALLÉES PIÉTONNIÈRES ET DES TRAVAUX D'AMÉNAGEMENT PAYSAGER SERONT DÉTERMINÉES PENDANT LES TRAVAUX.

## PROPOSED ROADWAY IMPROVEMENTS - SHEET 3 PROPOSITIONS D'AMÉLIORATION DE LA CHAUSSÉE - FEUILLE 3