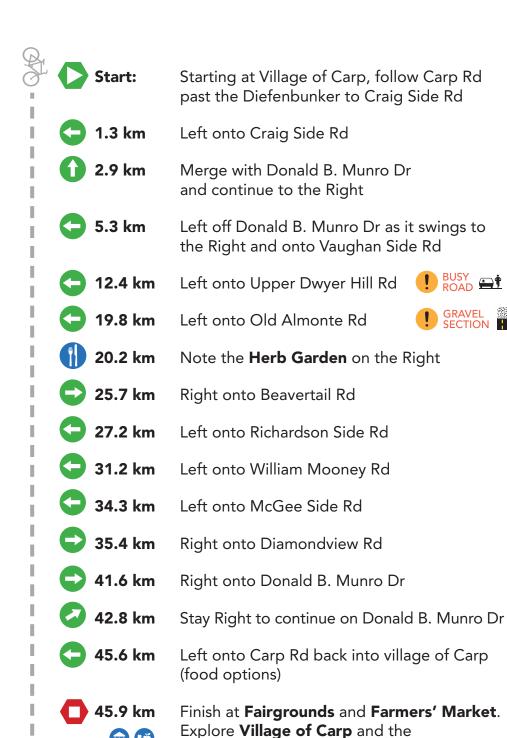

Route Map Links: www.ridewithgps.com/routes/13796925

Disclaimer – Route(s) are on both multiuse trails and shared roadways and all cyclists are responsible for their own safety, must use both trails and streets with caution and do so at their own risk. Always wear the proper safety gear when cycling, ride sensibly and abide by all laws. Although routes and attractions were up-to-date at the time of printing, you may find that map content, traffic and/or actual conditions differ from the information shown on this map. The City of Ottawa does not assume any liability whatsoever for cyclists using this information and travelling upon suggested route(s). Date: April 18, 2017

Diefenbunker.

Route Surface: Paved country roads, short unpaved segment