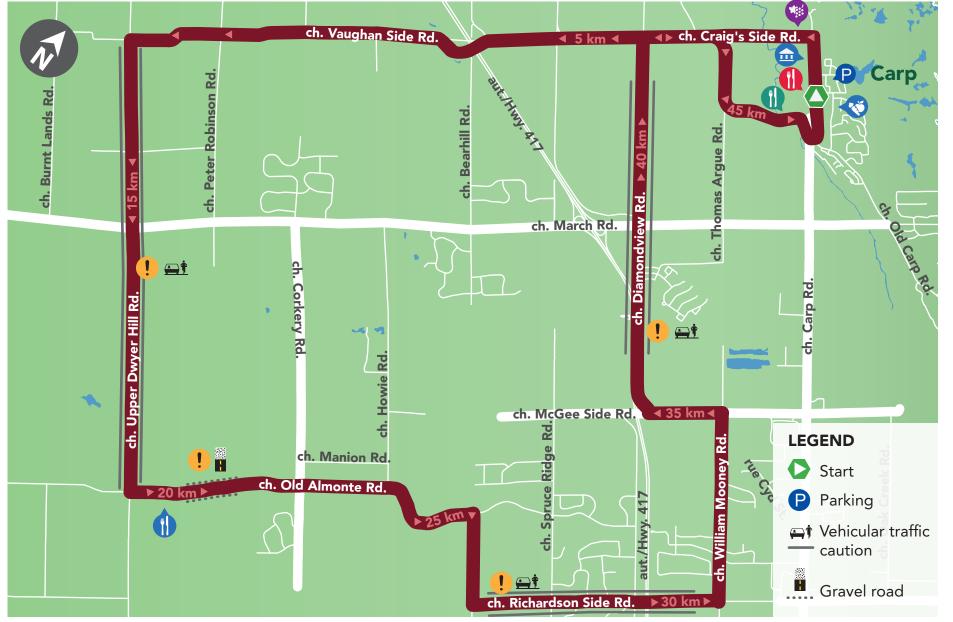

Route Map Links: www.ridewithgps.com/routes/13796925

Disclaimer – Route(s) are on both multiuse trails and shared roadways and all cyclists are responsible for their own safety, must use both trails and streets with caution and do so at their own risk. Always wear the proper safety gear when cycling, ride sensibly and abide by all laws. Although routes and attractions were up-to-date at the time of printing, you may find that map content, traffic and/or actual conditions differ from the information shown on this map. The City of Ottawa does not assume any liability whatsoever for cyclists using this information and travelling upon suggested route(s). Date: April 18, 2017

Diefenbunker.

Route Surface: Paved country roads, short unpaved segment