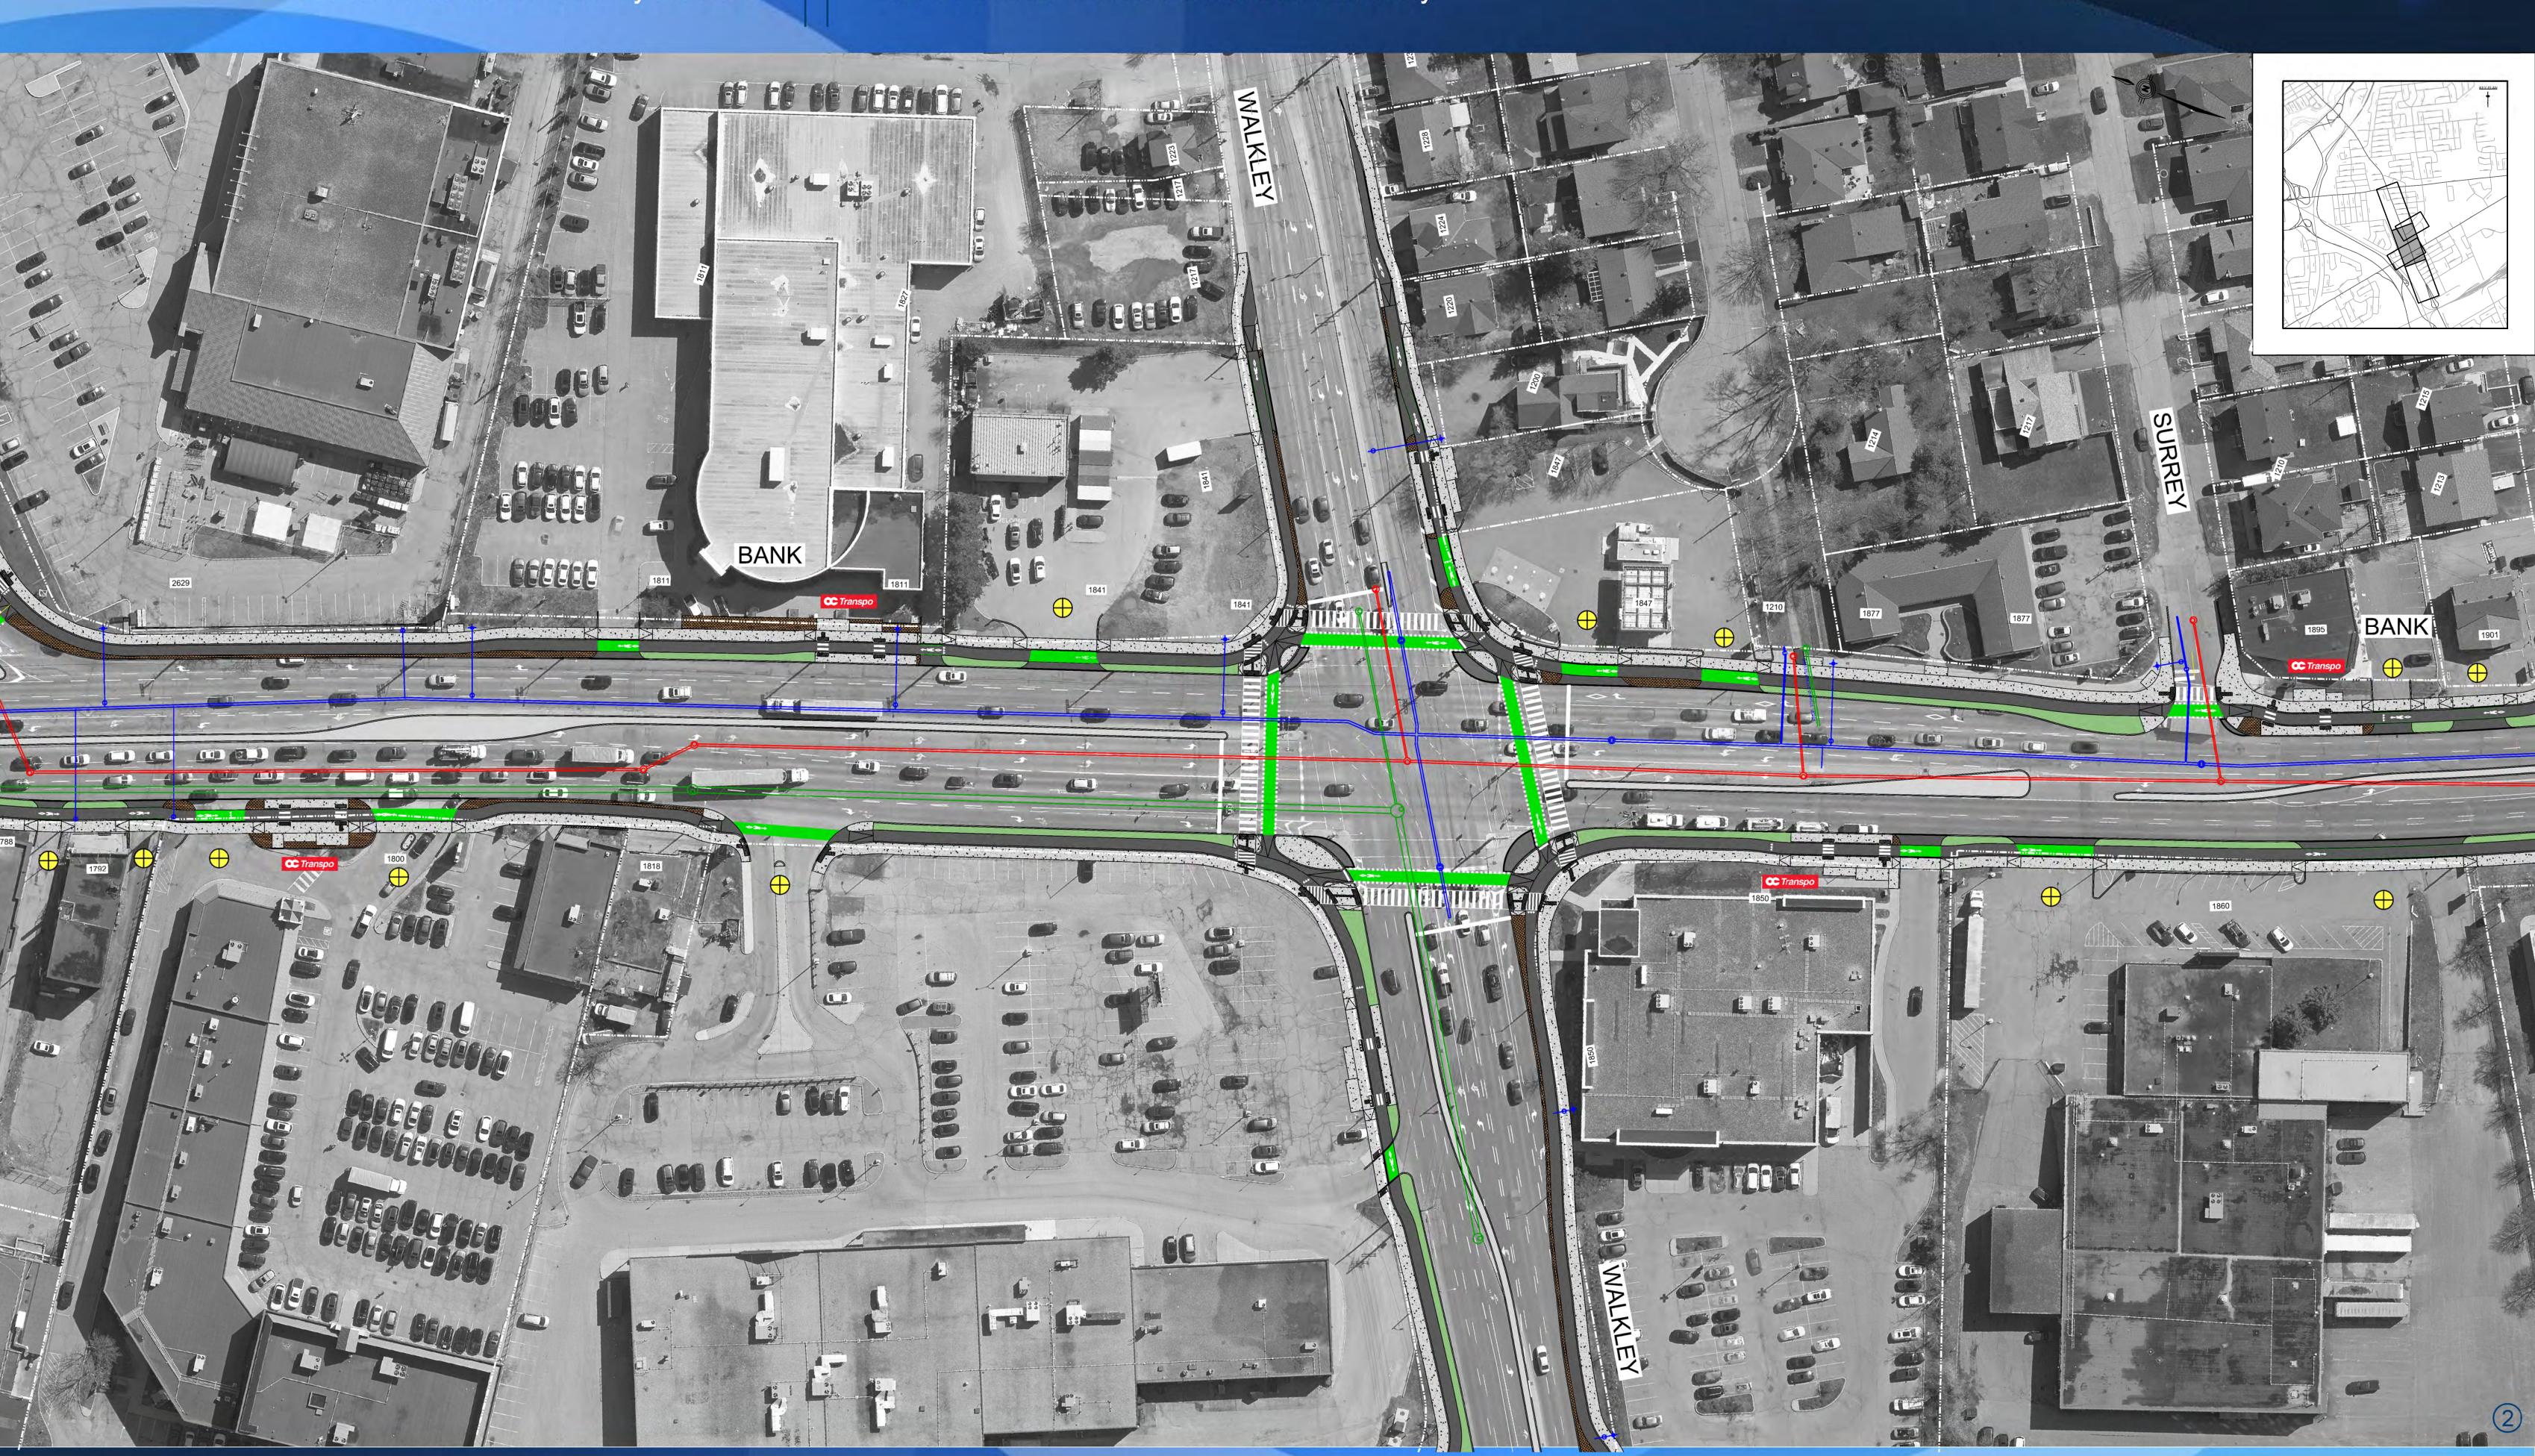

## LEGEND / LÉGENDE

60

D

LEGER

BANK

## ASPHALT / ASPHALTE

CYCLE TRACK / PISTE CYCLABLE PEDESTRIAN AREA / ZONE PIÉTONNE

CONCRETE MEDIAN / TERRE-PLEIN CENTRAL EN BÉTON

TRAVERSABLE CONCRETE MEDIAN /

TRUCK APRON / AIRE POUR CAMIONS

PROPOSED INTERLOCK / PAVÉUNI PROPOSÉ

BOULEVARD / TERRE-PLEIN

RETAINING WALL / MUR DE SOUTÈNEMENT

TRAFFIC SIGNAL / FEUX DE CIRCULATION

ACCESS MODIFICATION REQUIRED / MODIFICATION DE L'ACCÈS REQUISE EXISTING PROPERTY / PROPRIÉTÉ EXISTANTE PROPOSED STORM SEWER / ÉGOUT PLUVIAL PROPOSÉ PROPOSED SANITARY SEWER / ÉGOUT SANITAIRE PROPOSÉ PROPOSED WATERMAIN / CONDUITE D'EAU PRINCIPALE PROPOSI

PROPOSED WATERMAIN / CONDUITE D'EAU PRINCIPALE PROPOSÉE

PROPOSED FIRE HYDRANT / BORNE-FONTAINE PROPOSÉE

Phase 2 - Bank Street Renewal - Preliminary Design Collins Avenue to Ledbury Avenue