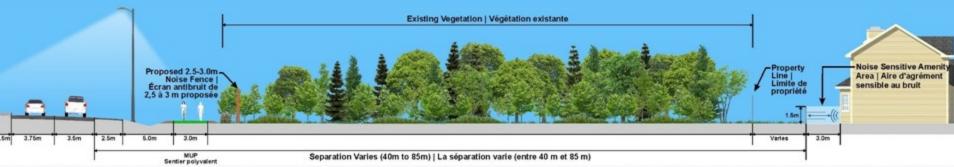

# Recommended Plan: Noise Mitigation

- Where warranted, noise mitigation measures are proposed:
  - Along the Airport Parkway Corridor

Along the Lester Road Corridor

# Recommended Plan: Managing Impacts on Greenbelt and Natural Heritage

- Apply "no net loss" principle:
  - Compact footprint
  - Wildlife crossings, exclusion fencing
  - Ditch drainage with quality and quantity control
  - Landscaping enhancements
  - Species at Risk Assessment prior to construction