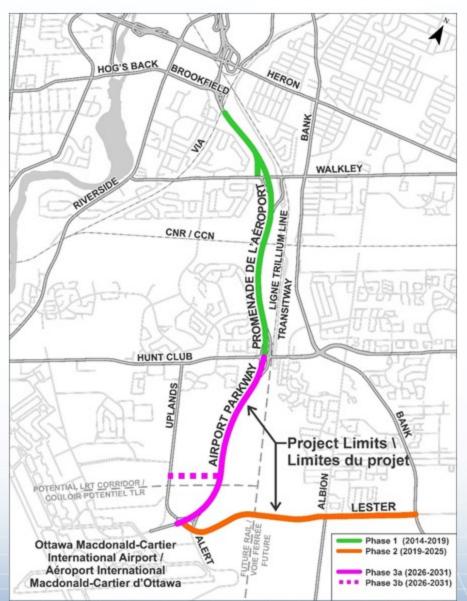

# **Study Limits**

- Airport Parkway from Brookfield Road to the Airport
- Lester Road from Airport Parkway to Bank Street
- New road link from Airport Parkway to Uplands Drive

# Study Findings – June 2015

- Widen Airport Parkway from 2 to 4 lanes
- Include a southbound off-ramp at Walkley Road
- Add a multi-use pathway along west side of Airport Parkway
- Provide a roadway connection to Uplands Drive
- Widen Lester Road from 2 to 4 lanes
- Add a multi-use pathway along north side of Lester Road