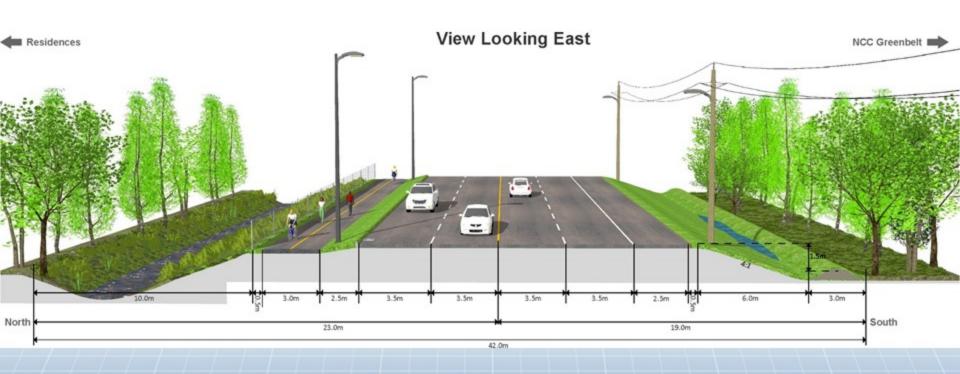

#### Recommended Plan: Airport Parkway - Walkley to Hunt Club

Widen to the east