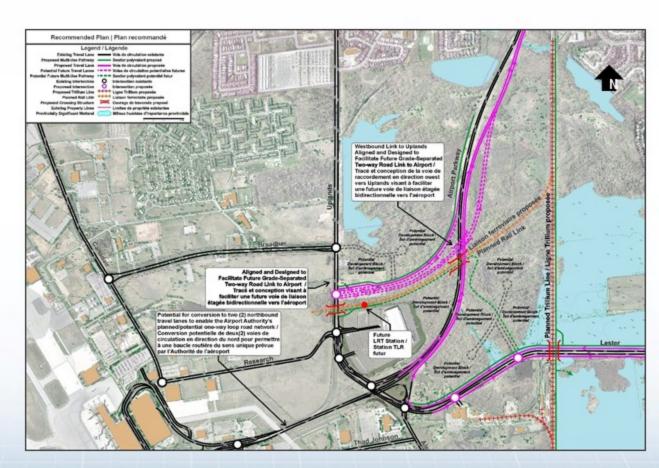

#### **Airport Area**

- Use existing interchange
- Provide new link to Uplands Drive
- Integrate with rail connection to the Airport