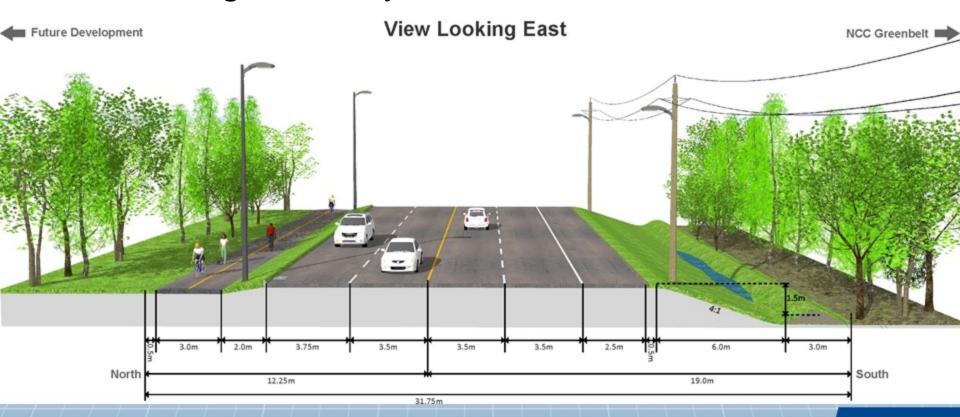

#### Recommended Plan: Airport Parkway - Walkley to Hunt Club

Widen to the east