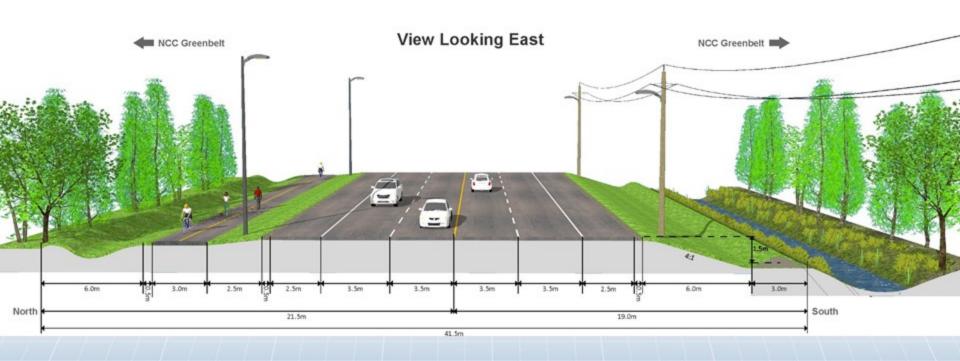

# Recommended Plan: Modifications to Walkley Road

Walkley Road: Typical Cross-Section Looking East