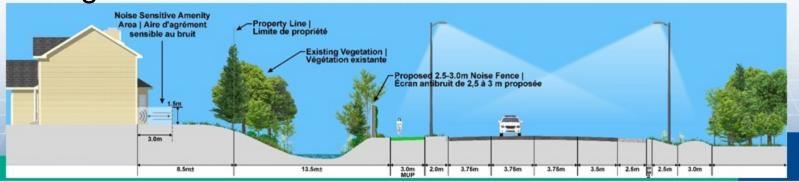

# Recommended Plan: Noise Mitigation

- Where warranted, noise mitigation measures are proposed:
  - Along the Airport Parkway Corridor

Along the Lester Road Corridor

# Recommended Plan: Managing Impacts on Greenbelt and Natural Heritage

- Apply "no net loss" principle:
  - Compact footprint
  - Wildlife crossings, exclusion fencing
  - Ditch drainage with quality and quantity control
  - Landscaping enhancements
  - Species at Risk Assessment prior to construction