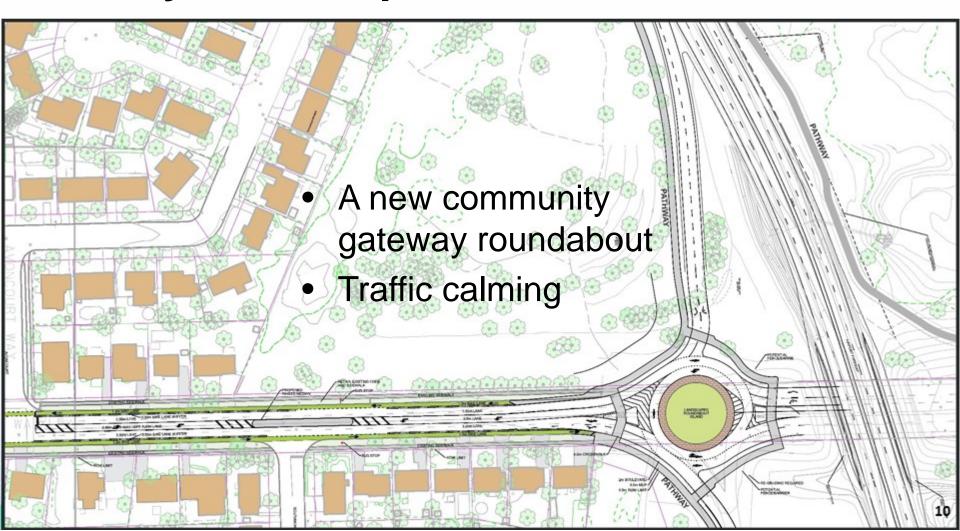

for Walkley off-ramp
- Airport Parkway alignment north of Walkley Road
- Liveability conditions along Walkley Road
- Noise Implications





# **Project Need**

Even with planned investments in rapid transit, the need for the project has been confirmed. It will lead to:

- Reduced Congestion
- Improved Travel Time
- Increased Dependability







# **Project Need**

- Greater Network Dependability
- Improved Safety
- Supported Development







# **Need for Walkley Off-Ramp**

Increased community connectivity and route choice

Reduced neighbourhood cut-through traffic

Improved Emergency Service Vehicle access to the communities





## Recommended Plan: Airport Parkway - Brookfield to Walkley

Shift to the east

View Looking South







# Recommended Plan: Walkley Off-Ramp/Roundabout







# Recommended Plan: Modifications to Walkley Road

Walkley Road: Typical Cross-Section Looking East







#### Recommended Plan: Airport Parkway - Walkley to Hunt Club

Widen to the east







#### Recommended Plan:

#### **Airport Area**

- Use existing interchange
- Provide new link to Uplands Drive
- Integrate with rail connection to the Airport







#### Recommended Plan: Lester Road - Trillium Line to Albion

Avoid Alexander Drain







## Recommended Plan: Lester Road - Albion to Meandering Brook

Avoid Sawmill Creek







## Recommended Plan: Lester Road - Meandering Brook to Bank

Follow Right-of-Way







# Recommended Plan: Noise Mitigation

- Where warranted, noise mitigation measures are proposed:
  - Along the Airport Parkway Corridor



Along the Lester Road Corr