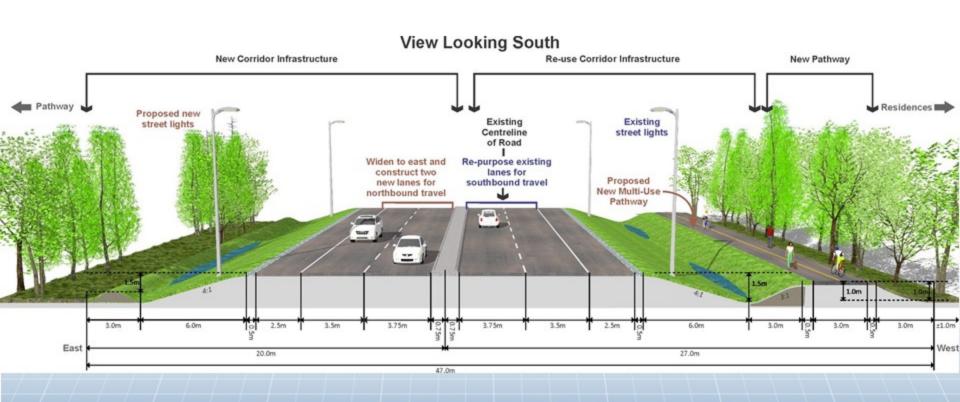

## Recommended Plan: Airport Parkway - Brookfield to Walkley

Shift to the east

View Looking South