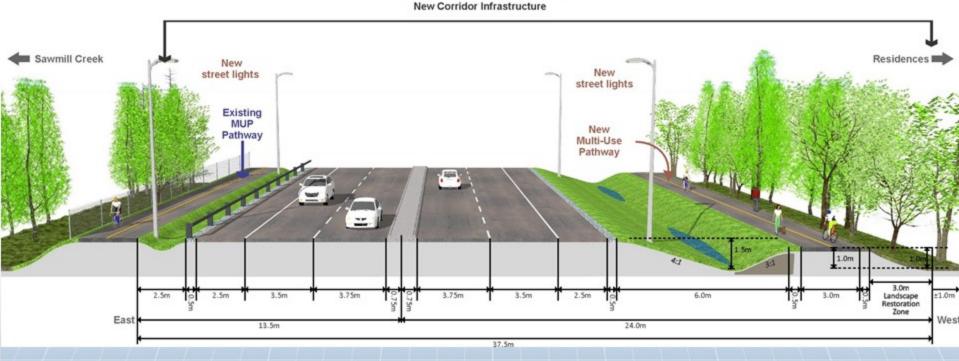

# Recommended Plan: Modifications to Walkley Road

Walkley Road: Typical Cross-Section Looking East