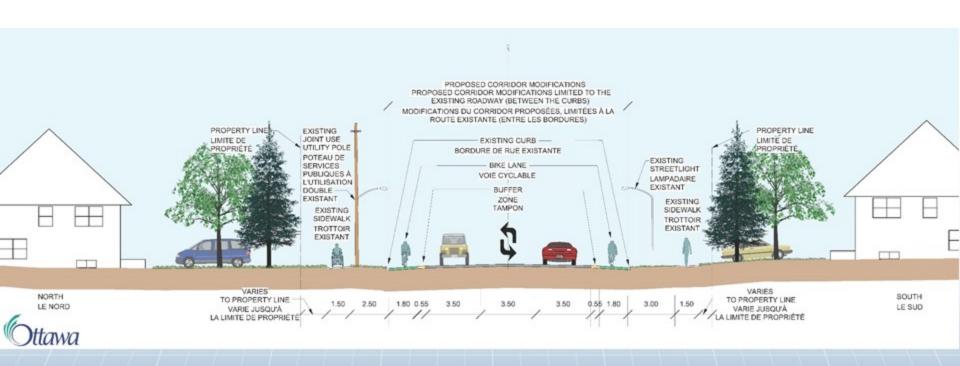

# Recommended Plan: Modifications to Walkley Road

Walkley Road: Typical Cross-Section Looking East