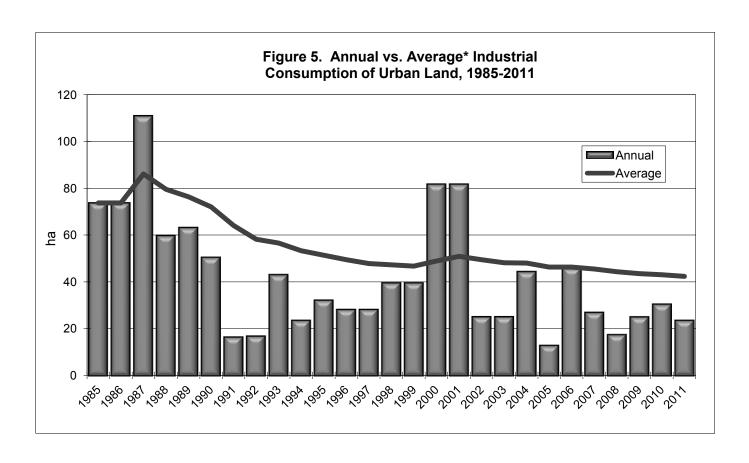

Using running average rates of consumption over the last 27 years, the city had an estimated 29 year supply of urban employment land at the end of 2011. The rural area has an even larger supply; at historic development rates there are over 86 years of rural supply.