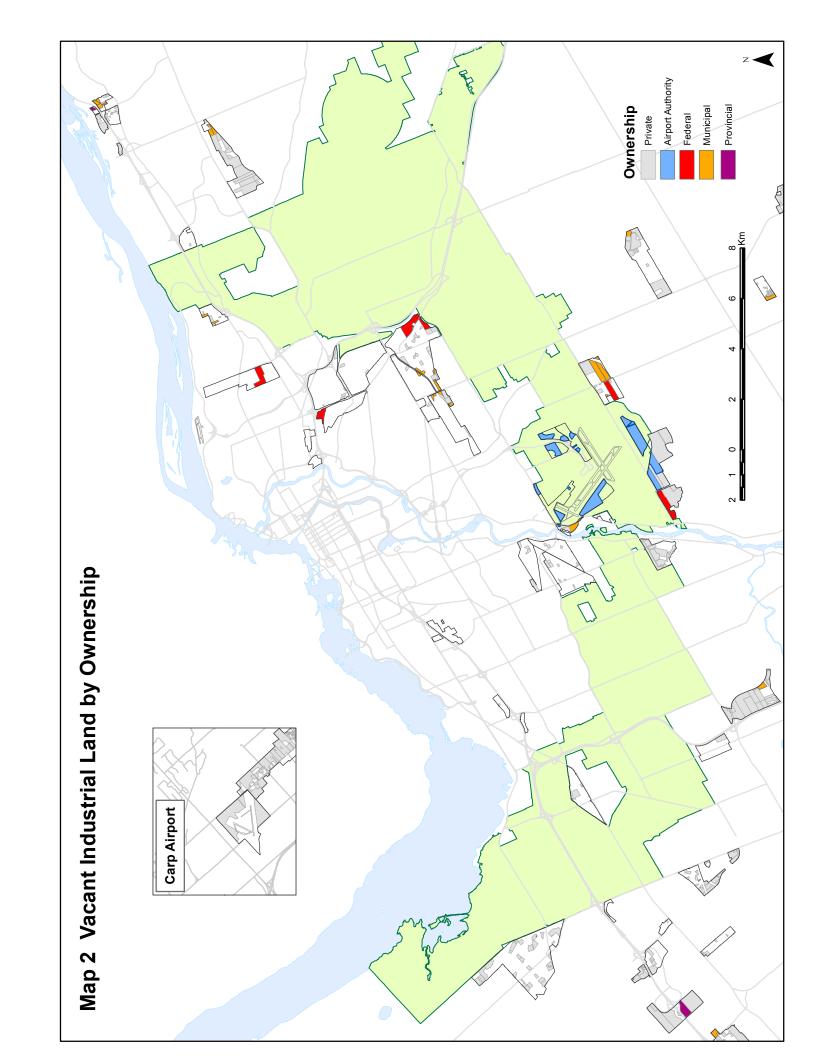

Over eighty percent (83.8%) of the land in business parks inside the Greenbelt had been developed as of the end of 2011. Of the 329.9 net ha that remain, 66% (219.1 ha) are in public ownership, primarily by the federal government (mostly the Airport Authority) and the City of Ottawa.