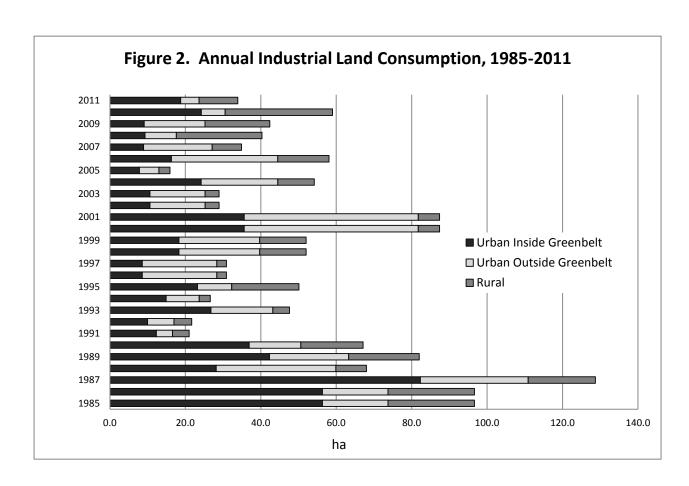

During 2010 and 2011, a total 106.8 ha of industrial land were developed comprised of 61.8 ha in 2010 and 45 ha in 2011 (Table 4). This figure drops to 92.9 ha when land developed for non-industrial uses is excluded (Table 5).