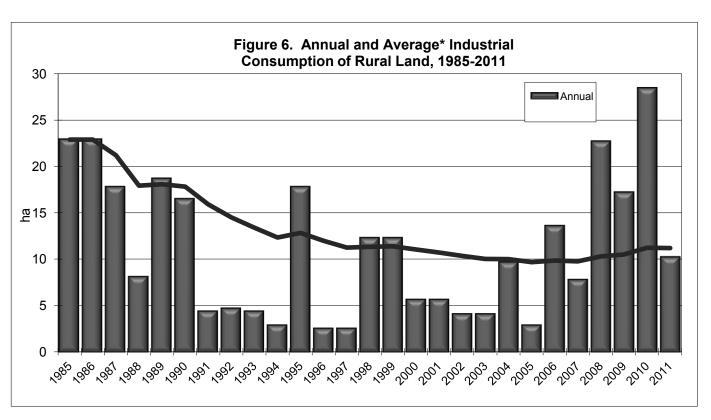

Using running average rates of consumption over the last 27 years, the city had an estimated 29 year supply of urban employment land at the end of 2011. The rural area has an even larger supply; at historic development rates there are over 86 years of rural supply.