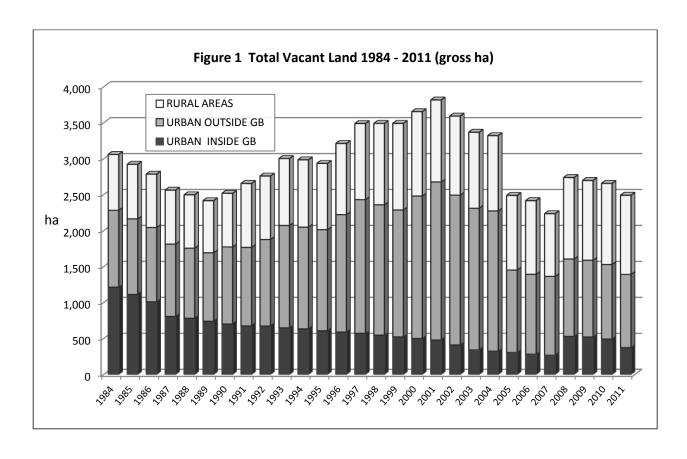

Approximately 56% (1,220.9 net ha) of the vacant land supply was located in the urban area, split between 329.9 net ha inside the Greenbelt and 891 net ha outside the Greenbelt. A total of 964.6 net ha of vacant land were provided in the rural area.

The urban area had 1,220.9 net ha of vacant industrial land, split between areas inside the Greenbelt, with 329.9 net ha, and 891 net ha in the urban centres outside the Greenbelt. The rural part of Ottawa had 964.6 net ha. (Table 2)

Overall, the city-wide supply of vacant industrial land is down by approximately 185.5 net ha from 2009. Changes to the total land supply are the product of revisions to industrial park boundaries, lands that were developed, new lands designated or zoned as industrial, or existing industrial lands that were designated or re-zoned to another use. A total of 94.3 ha were developed for industrial and other employment uses including development on expansion lots. The remaining 91.2 ha represents a net loss of vacant industrial land to other uses mainly through lot line adjustments and zoning changes. For a detailed review of these changes (at both industrial area and vacant parcel levels) refer to Table 1A in the Appendix.