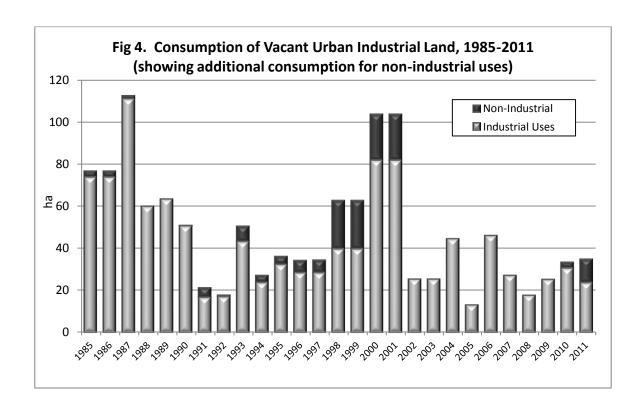

During 2010 and 2011, a total 106.8 ha of industrial land were developed comprised of 61.8 ha in 2010 and 45 ha in 2011 (Table 4). This figure drops to 92.9 ha when land developed for non-industrial uses is excluded (Table 5).