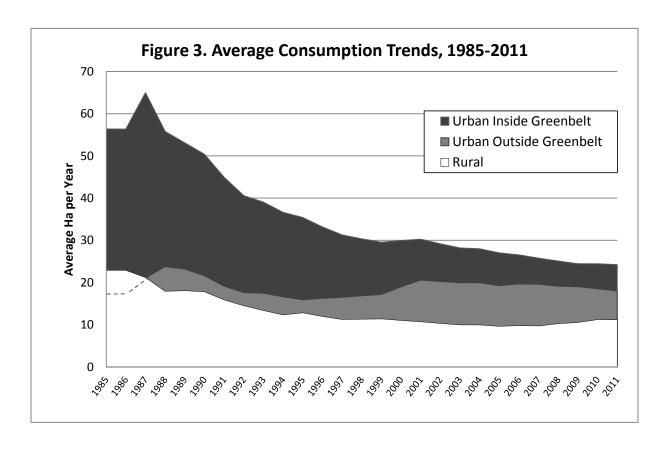

The urban area had 1,220.9 net ha of vacant industrial land, split between areas inside the Greenbelt, with 329.9 net ha, and 891 net ha in the urban centres outside the Greenbelt. The rural part of Ottawa had 964.6 net ha. (Table 2)

Approximately 56% (1,220.9 net ha) of the vacant land supply was located in the urban area, split between 329.9 net ha inside the Greenbelt and 891 net ha outside the Greenbelt. A total of 964.6 net ha of vacant land were provided in the rural area.