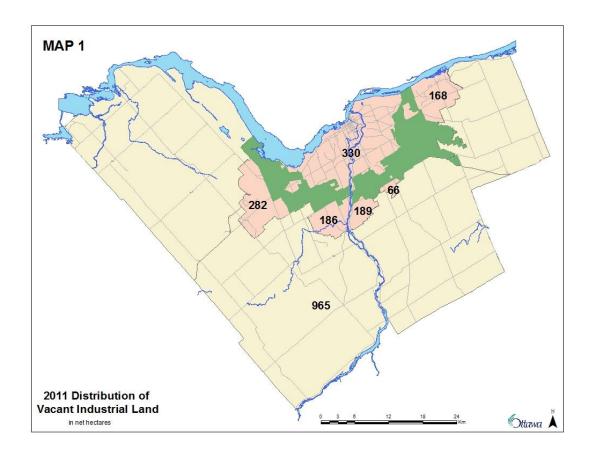

#### LAND SUPPLY

There was a total of 2,185.5 net hectares (2,488.8 gross ha) of vacant industrial land across the city at the end of 2011. The distribution of these lands by major geographic area is illustrated on Map 1. A detailed list by area is provided in Table 2.

The urban area had 1,220.9 net ha of vacant industrial land, split between areas inside the Greenbelt, with 329.9 net ha, and 891 net ha in the urban centres outside the Greenbelt. The rural part of Ottawa had 964.6 net ha. (Table 2)