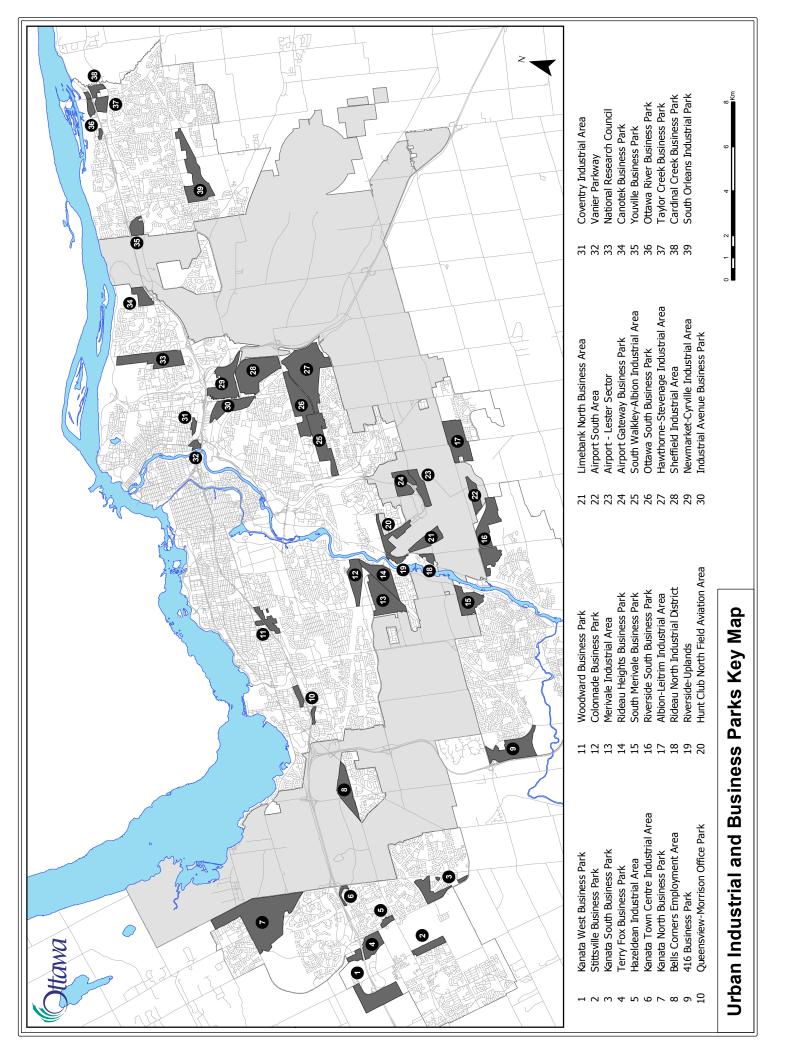

#### **Urban Area** Map No. Map No. Kanata West Business Park 1 24 Airport Gateway Business Park 2 South Walkley-Albion Industrial Area 25 Stittsville Business Park Kanata South Business Park 3 Ottawa South Business Park 26 4 Terry Fox Business Park Hawthorne-Stevenage Industrial Area 27 Hazeldean Industrial Area 5 Sheffield Industrial Area 28 6 Kanata Town Centre Industrial Area Newmarket-Cyrville Industrial Area 29 7 Industrial Avenue Business Park 30 Kanata North Business Park Bells Corners Employment Area 8 **Coventry Industrial Area** 31 416 Business Park 9 Vanier Parkway 32 10 Queensview-Morrison Office Park National Research Council 33 Woodward Business Park 11 Canotek Business Park 34 Colonnade Business Park 12 Youville Business Park 35 Merivale Industrial Area 13 Ottawa River Business Park 36 Taylor Creek Business Park Rideau Heights Business Park 14 37 South Merivale Business Park 15 Cardinal Creek Business Park 38 South Orleans Industrial Park 39 Riverside South Business Park 16 Albion-Leitrim Industrial Area 17 Rideau North Industrial District 18 **Riverside-Uplands** 19 Hunt Club North Field Aviation Area 20 Limebank North Business Area 21 Airport South Area 22 Airport - Lester Sector 23 **Rural Area** A.G. Reed Industrial Area 101 Jordel Agri-Industrial Commercial Park 108 Carp Road Corridor Rural Employment Area 102 South Gloucester Industrial Area 109 Carp Airport Industrial Area 103 Gordon McKeown Industrial Area 110 Ashton Industrial Area 104 Highway 31-South Greely Industrial Area 111 Westwood Industrial Area 105 IndCum Industrial Area 112 Richmond Industrial Area 106 Vars Business Park 113 Moodie Drive Industrial Area 107 Vars Cement 114

#### Vacant Land Maps and Parcel Listings