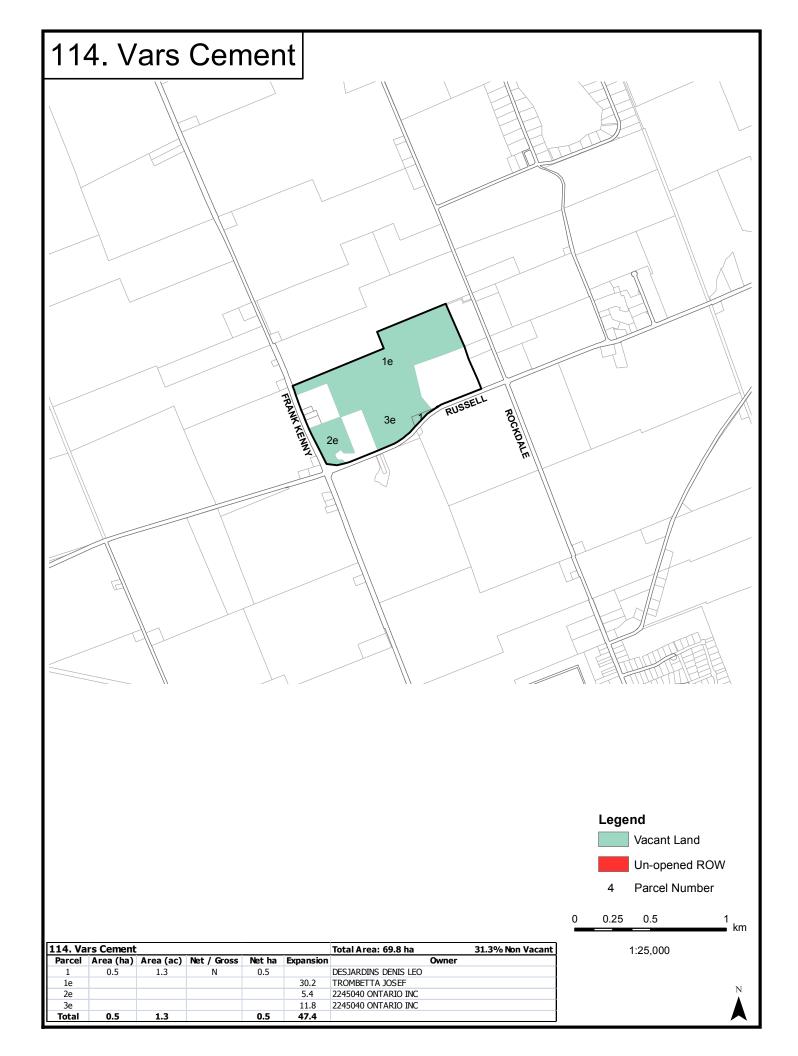

#### LAND SUPPLY

Table 1 summarizes the total land area, including developed and undeveloped land, of each industrial area and business park in the city of Ottawa. The table notes any changes to the size of each area made since 2011 and the source of the change.

There was a total of 1,817.1 net hectares (2,070 gross ha) of vacant industrial land across the city at the end of 2013. The distribution of these lands by major geographic area is illustrated on Map 1. A detailed list by area is provided in Table 2.