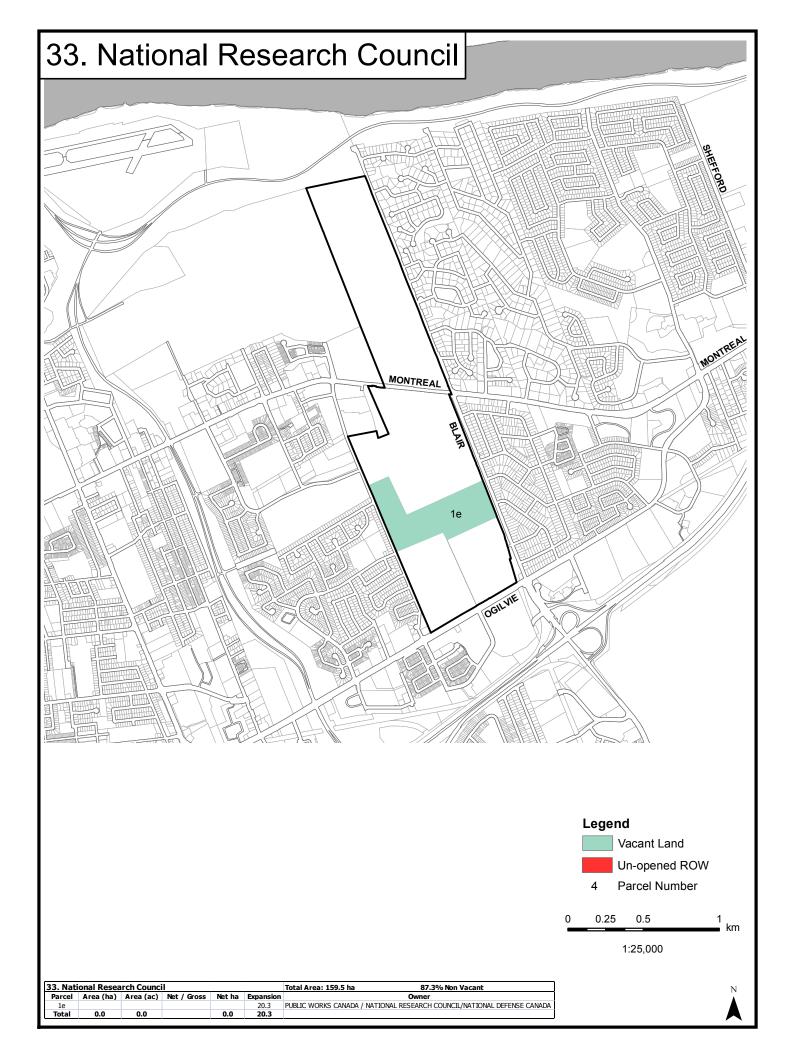

#### **Urban Area** Map No. Map No. Kanata West Business Park 1 24 Airport Gateway Business Park 2 South Walkley-Albion Industrial Area 25 Stittsville Business Park Kanata South Business Park 3 Ottawa South Business Park 26 4 Terry Fox Business Park Hawthorne-Stevenage Industrial Area 27 Hazeldean Industrial Area 5 Sheffield Industrial Area 28 6 Kanata Town Centre Industrial Area Newmarket-Cyrville Industrial Area 29 7 Industrial Avenue Business Park 30 Kanata North Business Park Bells Corners Employment Area 8 **Coventry Industrial Area** 31 416 Business Park 9 Vanier Parkway 32 10 Queensview-Morrison Office Park National Research Council 33 Woodward Business Park 11 Canotek Business Park 34 Colonnade Business Park 12 Youville Business Park 35 Merivale Industrial Area 13 Ottawa River Business Park 36 Taylor Creek Business Park Rideau Heights Business Park 14 37 South Merivale Business Park 15 Cardinal Creek Business Park 38 South Orleans Industrial Park 39 Riverside South Business Park 16 Albion-Leitrim Industrial Area 17 Rideau North Industrial District 18 **Riverside-Uplands** 19 Hunt Club North Field Aviation Area 20 Limebank North Business Area 21 Airport South Area 22 Airport - Lester Sector 23 **Rural Area** A.G. Reed Industrial Area 101 Jordel Agri-Industrial Commercial Park 108 Carp Road Corridor Rural Employment Area 102 South Gloucester Industrial Area 109 Carp Airport Industrial Area 103 Gordon McKeown Industrial Area 110 Ashton Industrial Area 104 Highway 31-South Greely Industrial Area 111 Westwood Industrial Area 105 IndCum Industrial Area 112 Richmond Industrial Area 106 Vars Business Park 113 Moodie Drive Industrial Area 107 Vars Cement 114

#### Vacant Land Maps and Parcel Listings