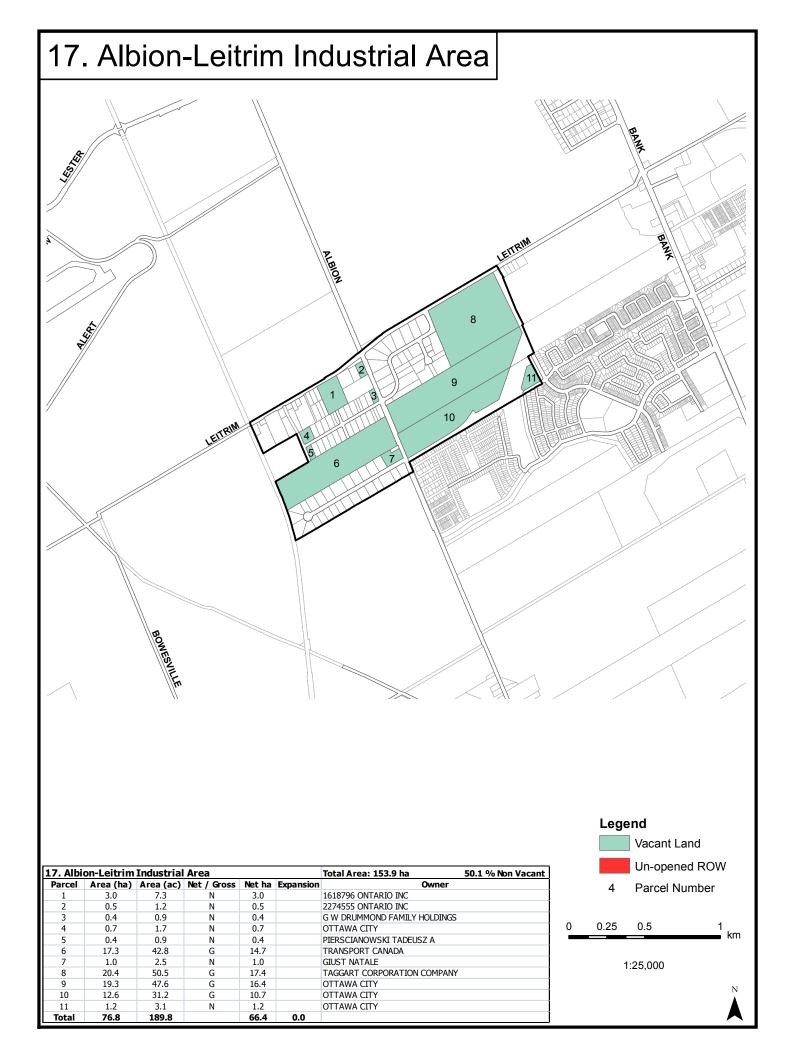

#### **Urban Area** Map No. Map No. Kanata West Business Park 1 24 Airport Gateway Business Park 2 South Walkley-Albion Industrial Area 25 Stittsville Business Park Kanata South Business Park 3 Ottawa South Business Park 26 4 Terry Fox Business Park Hawthorne-Stevenage Industrial Area 27 Hazeldean Industrial Area 5 Sheffield Industrial Area 28 6 Kanata Town Centre Industrial Area Newmarket-Cyrville Industrial Area 29 7 Industrial Avenue Business Park 30 Kanata North Business Park Bells Corners Employment Area 8 **Coventry Industrial Area** 31 416 Business Park 9 Vanier Parkway 32 10 Queensview-Morrison Office Park National Research Council 33 Woodward Business Park 11 Canotek Business Park 34 Colonnade Business Park 12 Youville Business Park 35 Merivale Industrial Area 13 Ottawa River Business Park 36 Taylor Creek Business Park Rideau Heights Business Park 14 37 South Merivale Business Park 15 Cardinal Creek Business Park 38 South Orleans Industrial Park 39 Riverside South Business Park 16 Albion-Leitrim Industrial Area 17 Rideau North Industrial District 18 **Riverside-Uplands** 19 Hunt Club North Field Aviation Area 20 Limebank North Business Area 21 Airport South Area 22 Airport - Lester Sector 23 **Rural Area** A.G. Reed Industrial Area 101 Jordel Agri-Industrial Commercial Park 108 Carp Road Corridor Rural Employment Area 102 South Gloucester Industrial Area 109 Carp Airport Industrial Area 103 Gordon McKeown Industrial Area 110 Ashton Industrial Area 104 Highway 31-South Greely Industrial Area 111 Westwood Industrial Area 105 IndCum Industrial Area 112 Richmond Industrial Area 106 Vars Business Park 113 Moodie Drive Industrial Area 107 Vars Cement 114

#### Vacant Land Maps and Parcel Listings

#### LAND SUPPLY

Table 1 summarizes the total land area, including developed and undeveloped land, of each industrial area and business park in the city of Ottawa. The table notes any changes to the size of each area made since 2011 and the source of the change.

There was a total of 1,817.1 net hectares (2,070 gross ha) of vacant industrial land across the city at the end of 2013. The distribution of these lands by major geographic area is illustrated on Map 1. A detailed list by area is provided in Table 2.