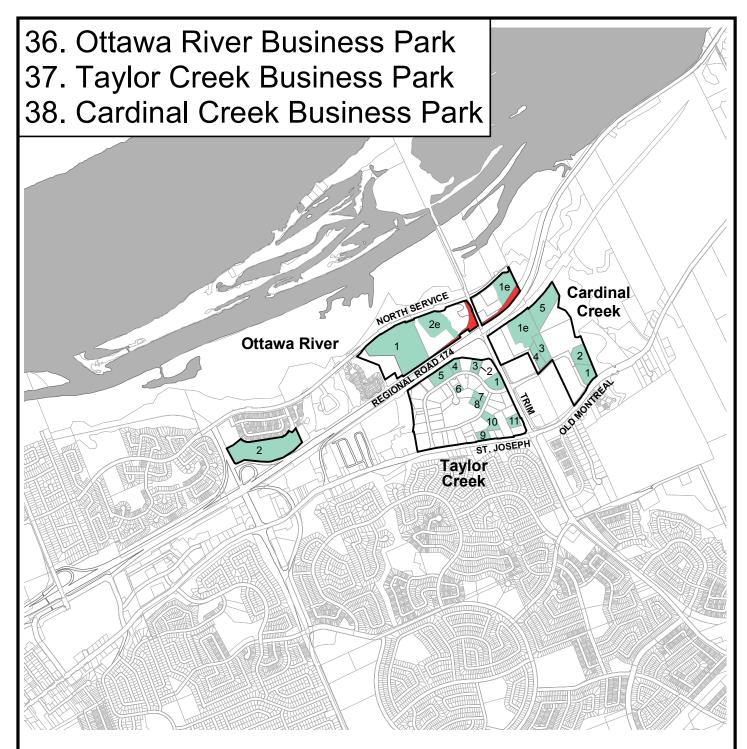

#### **Urban Area** Map No. Map No. Kanata West Business Park 1 24 Airport Gateway Business Park 2 South Walkley-Albion Industrial Area 25 Stittsville Business Park Kanata South Business Park 3 Ottawa South Business Park 26 4 Terry Fox Business Park Hawthorne-Stevenage Industrial Area 27 Hazeldean Industrial Area 5 Sheffield Industrial Area 28 6 Kanata Town Centre Industrial Area Newmarket-Cyrville Industrial Area 29 7 Industrial Avenue Business Park 30 Kanata North Business Park Bells Corners Employment Area 8 **Coventry Industrial Area** 31 416 Business Park 9 Vanier Parkway 32 10 Queensview-Morrison Office Park National Research Council 33 Woodward Business Park 11 Canotek Business Park 34 Colonnade Business Park 12 Youville Business Park 35 Merivale Industrial Area 13 Ottawa River Business Park 36 Taylor Creek Business Park Rideau Heights Business Park 14 37 South Merivale Business Park 15 Cardinal Creek Business Park 38 South Orleans Industrial Park 39 Riverside South Business Park 16 Albion-Leitrim Industrial Area 17 Rideau North Industrial District 18 **Riverside-Uplands** 19 Hunt Club North Field Aviation Area 20 Limebank North Business Area 21 Airport South Area 22 Airport - Lester Sector 23 **Rural Area** A.G. Reed Industrial Area 101 Jordel Agri-Industrial Commercial Park 108 Carp Road Corridor Rural Employment Area 102 South Gloucester Industrial Area 109 Carp Airport Industrial Area 103 Gordon McKeown Industrial Area 110 Ashton Industrial Area 104 Highway 31-South Greely Industrial Area 111 Westwood Industrial Area 105 IndCum Industrial Area 112 Richmond Industrial Area 106 Vars Business Park 113 Moodie Drive Industrial Area 107 Vars Cement 114