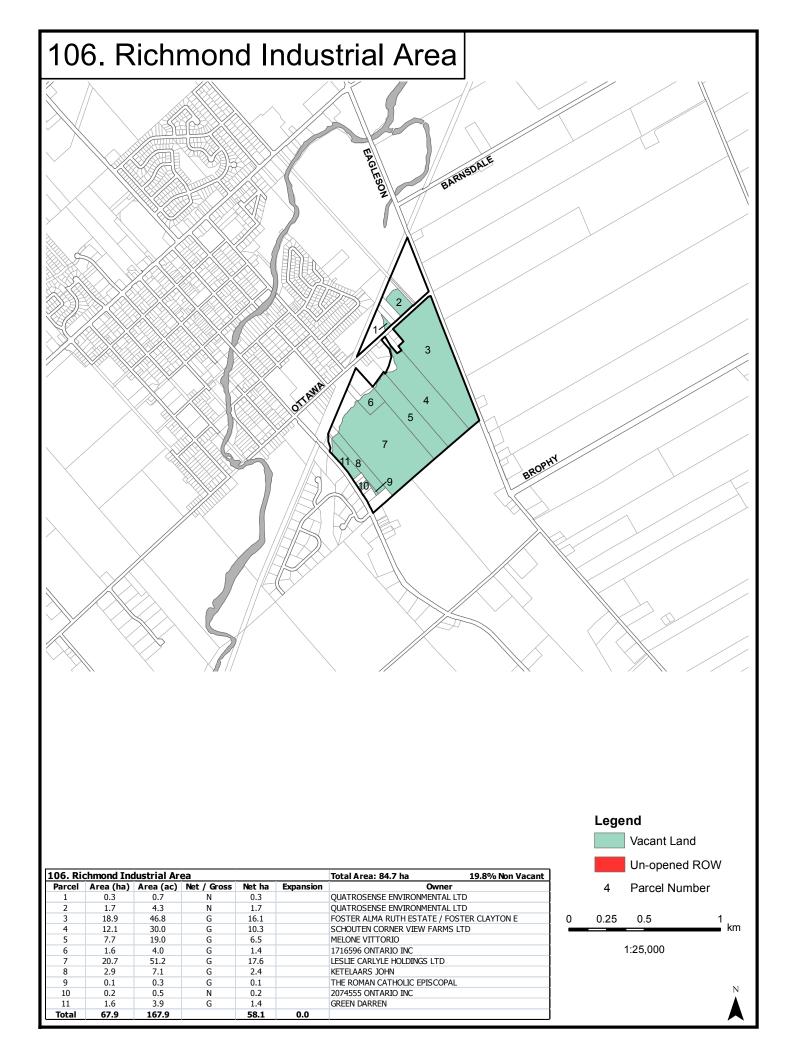

#### Vacant Land Maps and Parcel Listings

#### LAND SUPPLY

Table 1 summarizes the total land area, including developed and undeveloped land, of each industrial area and business park in the city of Ottawa. The table notes any changes to the size of each area made since 2011 and the source of the change.

There was a total of 1,817.1 net hectares (2,070 gross ha) of vacant industrial land across the city at the end of 2013. The distribution of these lands by major geographic area is illustrated on Map 1. A detailed list by area is provided in Table 2.