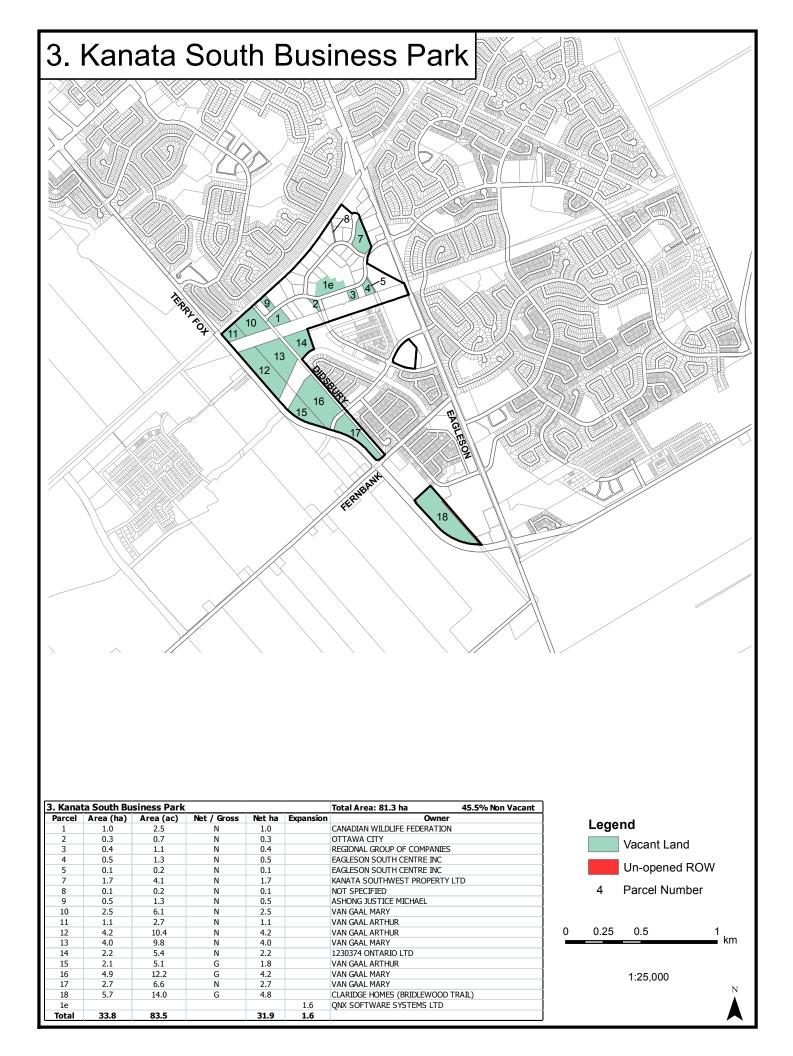

#### Vacant Land Maps and Parcel Listings

#### LAND SUPPLY

Table 1 summarizes the total land area, including developed and undeveloped land, of each industrial area and business park in the city of Ottawa. The table notes any changes to the size of each area made since 2011 and the source of the change.

There was a total of 1,817.1 net hectares (2,070 gross ha) of vacant industrial land across the city at the end of 2013. The distribution of these lands by major geographic area is illustrated on Map 1. A detailed list by area is provided in Table 2.