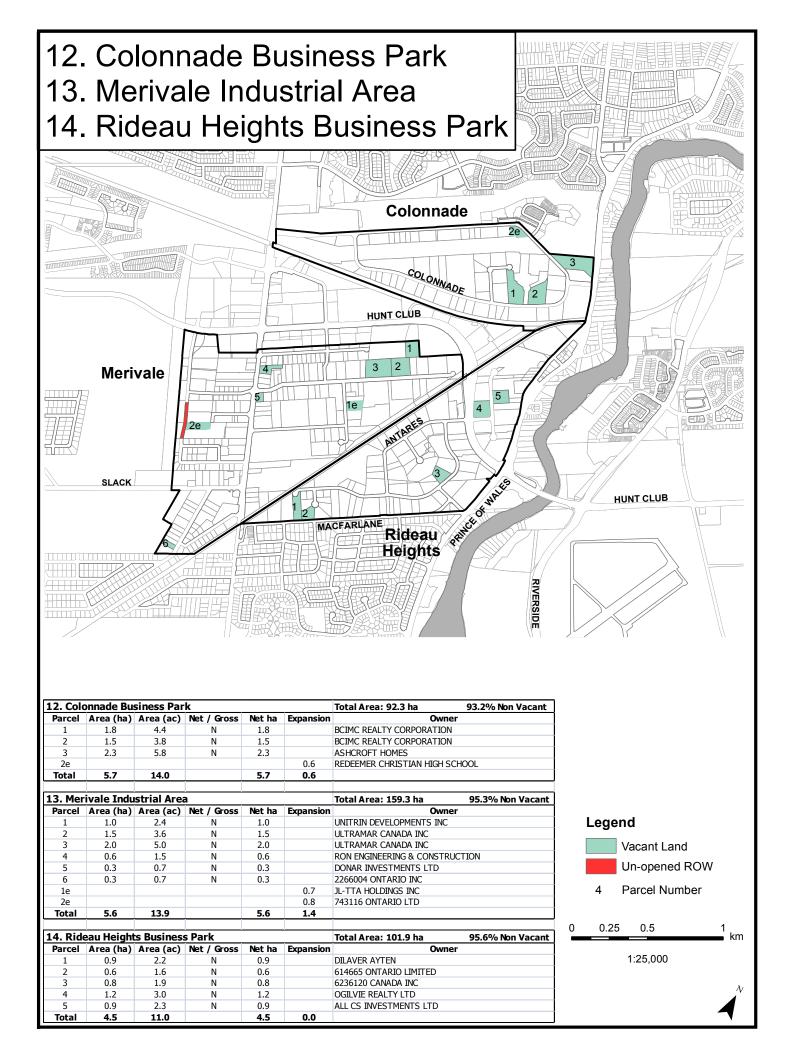

#### **Urban Area** Map No. Map No. Kanata West Business Park 1 24 Airport Gateway Business Park 2 South Walkley-Albion Industrial Area 25 Stittsville Business Park Kanata South Business Park 3 Ottawa South Business Park 26 4 Terry Fox Business Park Hawthorne-Stevenage Industrial Area 27 Hazeldean Industrial Area 5 Sheffield Industrial Area 28 6 Kanata Town Centre Industrial Area Newmarket-Cyrville Industrial Area 29 7 Industrial Avenue Business Park 30 Kanata North Business Park Bells Corners Employment Area 8 **Coventry Industrial Area** 31 416 Business Park 9 Vanier Parkway 32 10 Queensview-Morrison Office Park National Research Council 33 Woodward Business Park 11 Canotek Business Park 34 Colonnade Business Park 12 Youville Business Park 35 Merivale Industrial Area 13 Ottawa River Business Park 36 Taylor Creek Business Park Rideau Heights Business Park 14 37 South Merivale Business Park 15 Cardinal Creek Business Park 38 South Orleans Industrial Park 39 Riverside South Business Park 16 Albion-Leitrim Industrial Area 17 Rideau North Industrial District 18 **Riverside-Uplands** 19 Hunt Club North Field Aviation Area 20 Limebank North Business Area 21 Airport South Area 22 Airport - Lester Sector 23 **Rural Area** A.G. Reed Industrial Area 101 Jordel Agri-Industrial Commercial Park 108 Carp Road Corridor Rural Employment Area 102 South Gloucester Industrial Area 109 Carp Airport Industrial Area 103 Gordon McKeown Industrial Area 110 Ashton Industrial Area 104 Highway 31-South Greely Industrial Area 111 Westwood Industrial Area 105 IndCum Industrial Area 112 Richmond Industrial Area 106 Vars Business Park 113 Moodie Drive Industrial Area 107 Vars Cement 114