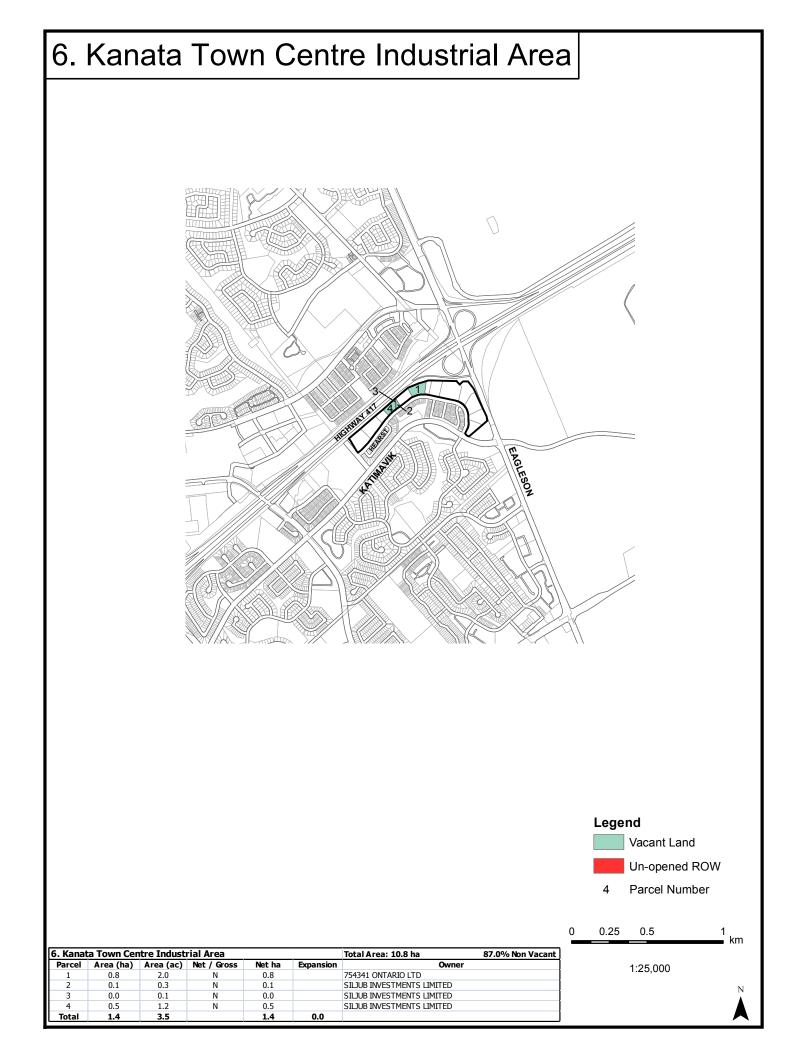

#### Vacant Land Maps and Parcel Listings

#### LAND SUPPLY

Table 1 summarizes the total land area, including developed and undeveloped land, of each industrial area and business park in the city of Ottawa. The table notes any changes to the size of each area made since 2011 and the source of the change.

There was a total of 1,817.1 net hectares (2,070 gross ha) of vacant industrial land across the city at the end of 2013. The distribution of these lands by major geographic area is illustrated on Map 1. A detailed list by area is provided in Table 2.