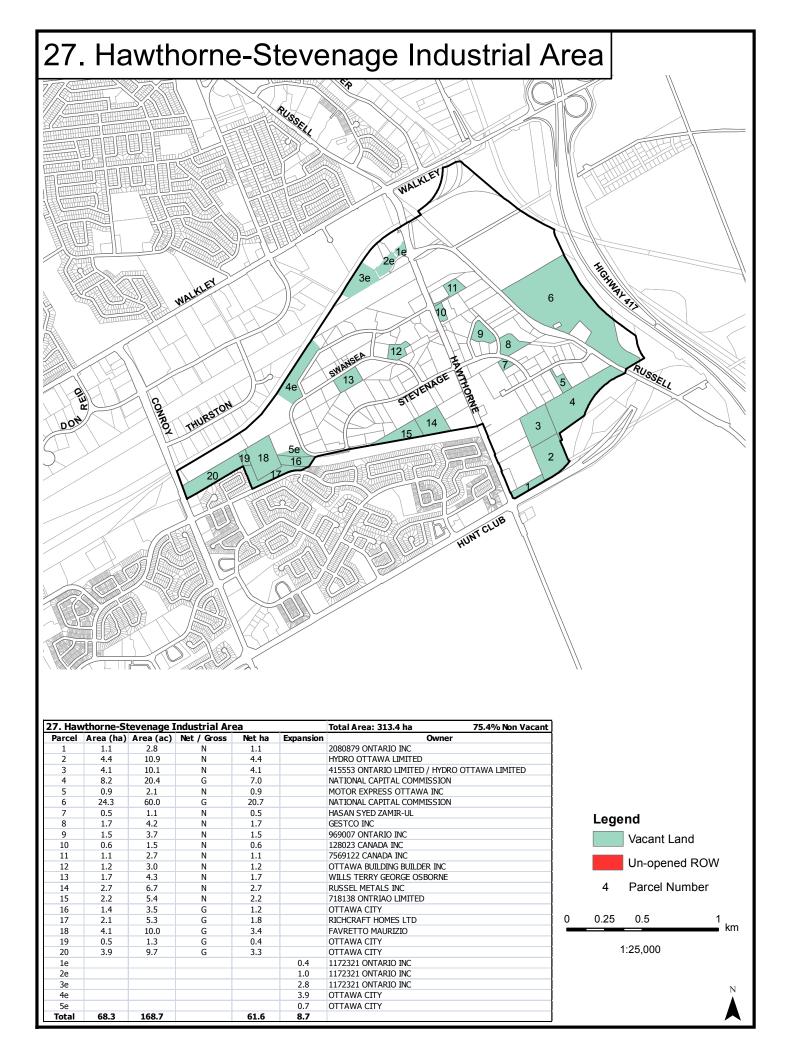

#### **Urban Area** Map No. Map No. Kanata West Business Park 1 24 Airport Gateway Business Park 2 South Walkley-Albion Industrial Area 25 Stittsville Business Park Kanata South Business Park 3 Ottawa South Business Park 26 4 Terry Fox Business Park Hawthorne-Stevenage Industrial Area 27 Hazeldean Industrial Area 5 Sheffield Industrial Area 28 6 Kanata Town Centre Industrial Area Newmarket-Cyrville Industrial Area 29 7 Industrial Avenue Business Park 30 Kanata North Business Park Bells Corners Employment Area 8 **Coventry Industrial Area** 31 416 Business Park 9 Vanier Parkway 32 10 Queensview-Morrison Office Park National Research Council 33 Woodward Business Park 11 Canotek Business Park 34 Colonnade Business Park 12 Youville Business Park 35 Merivale Industrial Area 13 Ottawa River Business Park 36 Taylor Creek Business Park Rideau Heights Business Park 14 37 South Merivale Business Park 15 Cardinal Creek Business Park 38 South Orleans Industrial Park 39 Riverside South Business Park 16 Albion-Leitrim Industrial Area 17 Rideau North Industrial District 18 **Riverside-Uplands** 19 Hunt Club North Field Aviation Area 20 Limebank North Business Area 21 Airport South Area 22 Airport - Lester Sector 23 **Rural Area** A.G. Reed Industrial Area 101 Jordel Agri-Industrial Commercial Park 108 Carp Road Corridor Rural Employment Area 102 South Gloucester Industrial Area 109 Carp Airport Industrial Area 103 Gordon McKeown Industrial Area 110 Ashton Industrial Area 104 Highway 31-South Greely Industrial Area 111 Westwood Industrial Area 105 IndCum Industrial Area 112 Richmond Industrial Area 106 Vars Business Park 113 Moodie Drive Industrial Area 107 Vars Cement 114

#### Vacant Land Maps and Parcel Listings