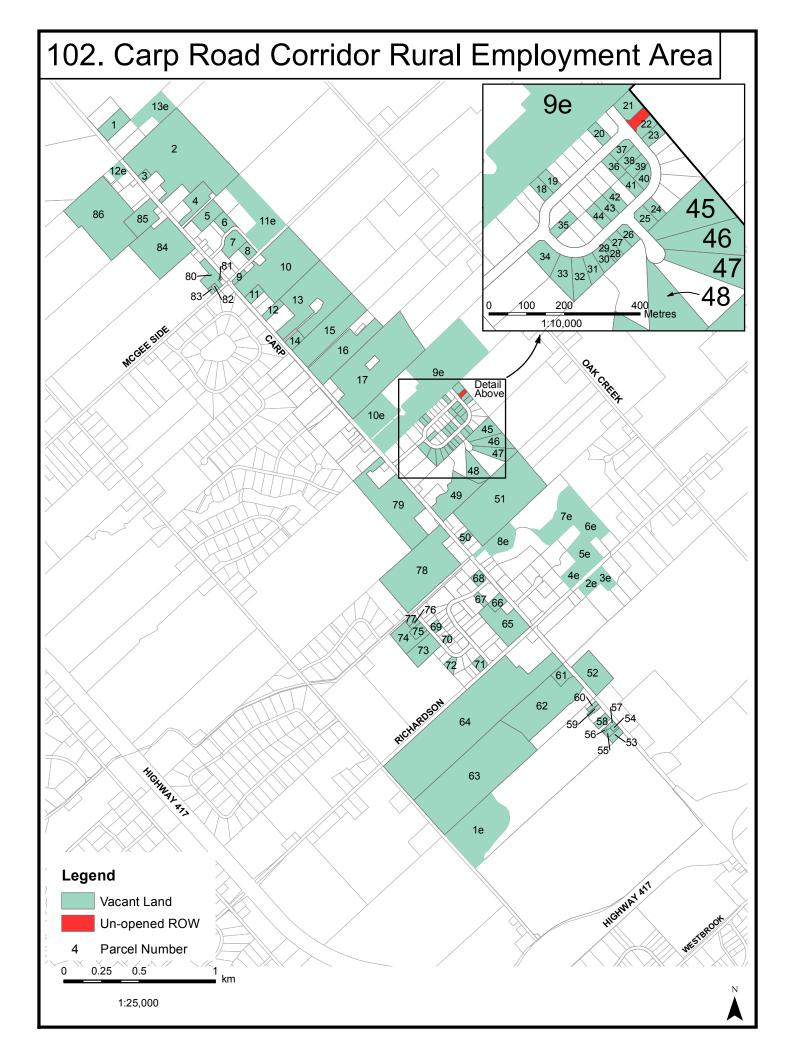

Land covered by the survey in the urban area is designated Employment Area or Enterprise Area in the Official Plan and also includes smaller parcels outside of these areas, usually designated General Urban Area, which are zoned for industrial use. All rural industrial areas are identified by their zoning and have no specific designation in the Official Plan, other than the Carp Road Corridor Rural Employment Area and in the secondary plan for the village of Richmond.