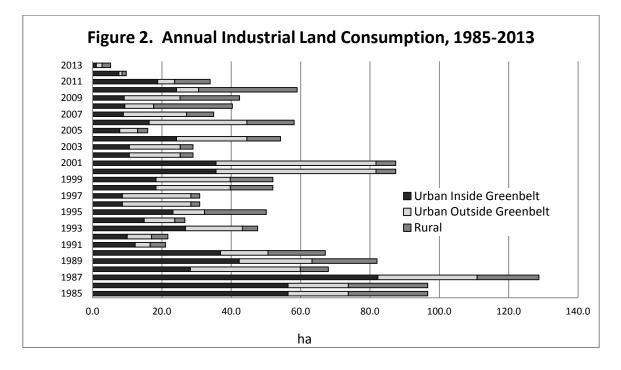

The urban area had 1,052.9 net ha of vacant industrial land, split between areas inside the Greenbelt, with 265.6 net ha, and 787.2 net ha in the urban centres outside the Greenbelt. The rural part of Ottawa had 764.2 net ha. (Table 2)

Overall, the city-wide supply of vacant industrial land was down by approximately 368.4 net ha from 2011. Changes to the total land supply were the product of revisions to industrial park boundaries, lands that were developed, new lands designated or zoned as industrial, or existing industrial lands that were designated or re-zoned to another use. A total of 14.9 ha were developed for industrial and other employment uses including development on expansion lots. The remaining 353.5 ha represents a net loss of vacant industrial land to other uses mainly through lot line adjustments and zoning changes. For a detailed review of these changes (at both industrial area and vacant parcel levels) refer to Table 1A in the Appendix.