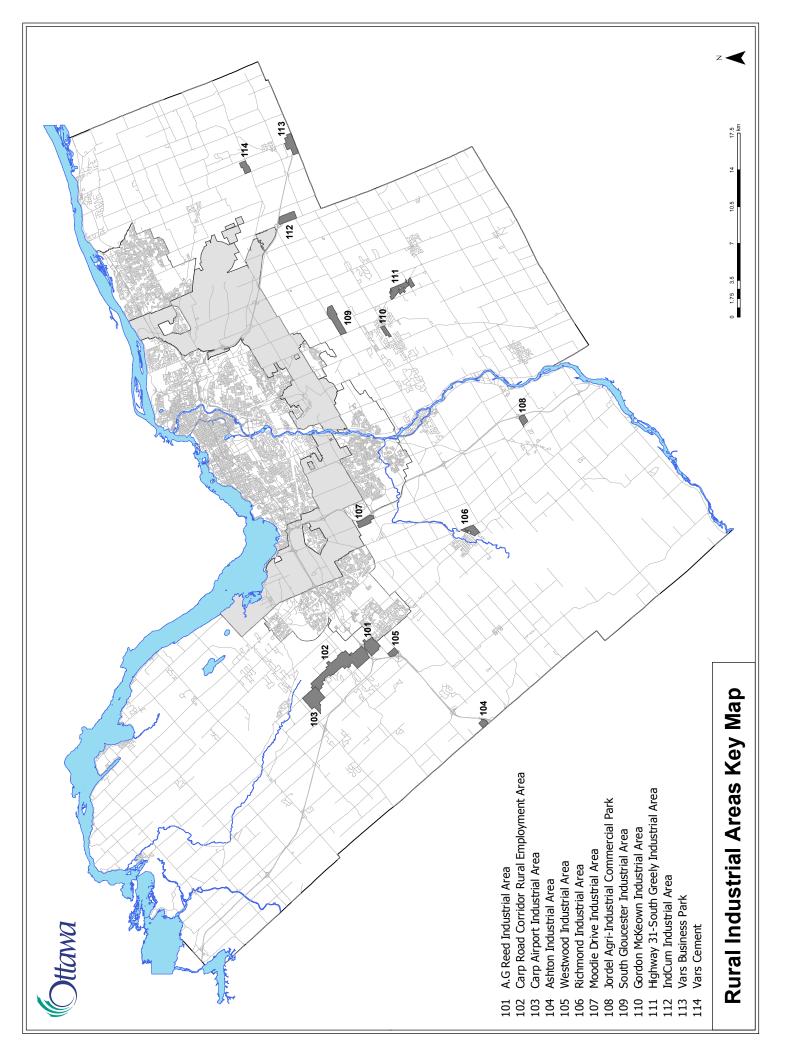

#### **Urban Area** Map No. Map No. Kanata West Business Park 1 24 Airport Gateway Business Park 2 South Walkley-Albion Industrial Area 25 Stittsville Business Park Kanata South Business Park 3 Ottawa South Business Park 26 4 Terry Fox Business Park Hawthorne-Stevenage Industrial Area 27 Hazeldean Industrial Area 5 Sheffield Industrial Area 28 6 Kanata Town Centre Industrial Area Newmarket-Cyrville Industrial Area 29 7 Industrial Avenue Business Park 30 Kanata North Business Park Bells Corners Employment Area 8 **Coventry Industrial Area** 31 416 Business Park 9 Vanier Parkway 32 10 Queensview-Morrison Office Park National Research Council 33 Woodward Business Park 11 Canotek Business Park 34 Colonnade Business Park 12 Youville Business Park 35 Merivale Industrial Area 13 Ottawa River Business Park 36 Taylor Creek Business Park Rideau Heights Business Park 14 37 South Merivale Business Park 15 Cardinal Creek Business Park 38 South Orleans Industrial Park 39 Riverside South Business Park 16 Albion-Leitrim Industrial Area 17 Rideau North Industrial District 18 **Riverside-Uplands** 19 Hunt Club North Field Aviation Area 20 Limebank North Business Area 21 Airport South Area 22 Airport - Lester Sector 23 **Rural Area** A.G. Reed Industrial Area 101 Jordel Agri-Industrial Commercial Park 108 Carp Road Corridor Rural Employment Area 102 South Gloucester Industrial Area 109 Carp Airport Industrial Area 103 Gordon McKeown Industrial Area 110 Ashton Industrial Area 104 Highway 31-South Greely Industrial Area 111 Westwood Industrial Area 105 IndCum Industrial Area 112 Richmond Industrial Area 106 Vars Business Park 113 Moodie Drive Industrial Area 107 Vars Cement 114