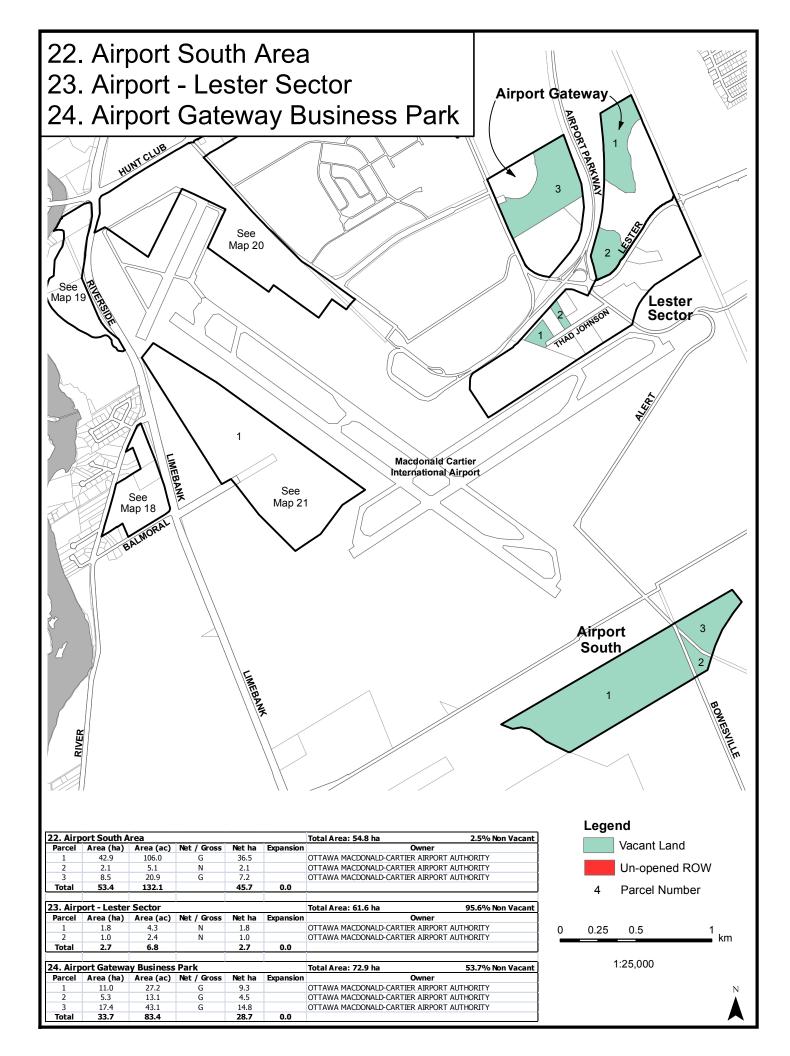

#### **Urban Area** Map No. Map No. Kanata West Business Park 1 24 Airport Gateway Business Park 2 South Walkley-Albion Industrial Area 25 Stittsville Business Park Kanata South Business Park 3 Ottawa South Business Park 26 4 Terry Fox Business Park Hawthorne-Stevenage Industrial Area 27 Hazeldean Industrial Area 5 Sheffield Industrial Area 28 6 Kanata Town Centre Industrial Area Newmarket-Cyrville Industrial Area 29 7 Industrial Avenue Business Park 30 Kanata North Business Park Bells Corners Employment Area 8 **Coventry Industrial Area** 31 416 Business Park 9 Vanier Parkway 32 10 Queensview-Morrison Office Park National Research Council 33 Woodward Business Park 11 Canotek Business Park 34 Colonnade Business Park 12 Youville Business Park 35 Merivale Industrial Area 13 Ottawa River Business Park 36 Taylor Creek Business Park Rideau Heights Business Park 14 37 South Merivale Business Park 15 Cardinal Creek Business Park 38 South Orleans Industrial Park 39 Riverside South Business Park 16 Albion-Leitrim Industrial Area 17 Rideau North Industrial District 18 **Riverside-Uplands** 19 Hunt Club North Field Aviation Area 20 Limebank North Business Area 21 Airport South Area 22 Airport - Lester Sector 23 **Rural Area** A.G. Reed Industrial Area 101 Jordel Agri-Industrial Commercial Park 108 Carp Road Corridor Rural Employment Area 102 South Gloucester Industrial Area 109 Carp Airport Industrial Area 103 Gordon McKeown Industrial Area 110 Ashton Industrial Area 104 Highway 31-South Greely Industrial Area 111 Westwood Industrial Area 105 IndCum Industrial Area 112 Richmond Industrial Area 106 Vars Business Park 113 Moodie Drive Industrial Area 107 Vars Cement 114

#### Vacant Land Maps and Parcel Listings

#### LAND SUPPLY

Table 1 summarizes the total land area, including developed and undeveloped land, of each industrial area and business park in the city of Ottawa. The table notes any changes to the size of each area made since 2011 and the source of the change.

There was a total of 1,817.1 net hectares (2,070 gross ha) of vacant industrial land across the city at the end of 2013. The distribution of these lands by major geographic area is illustrated on Map 1. A detailed list by area is provided in Table 2.