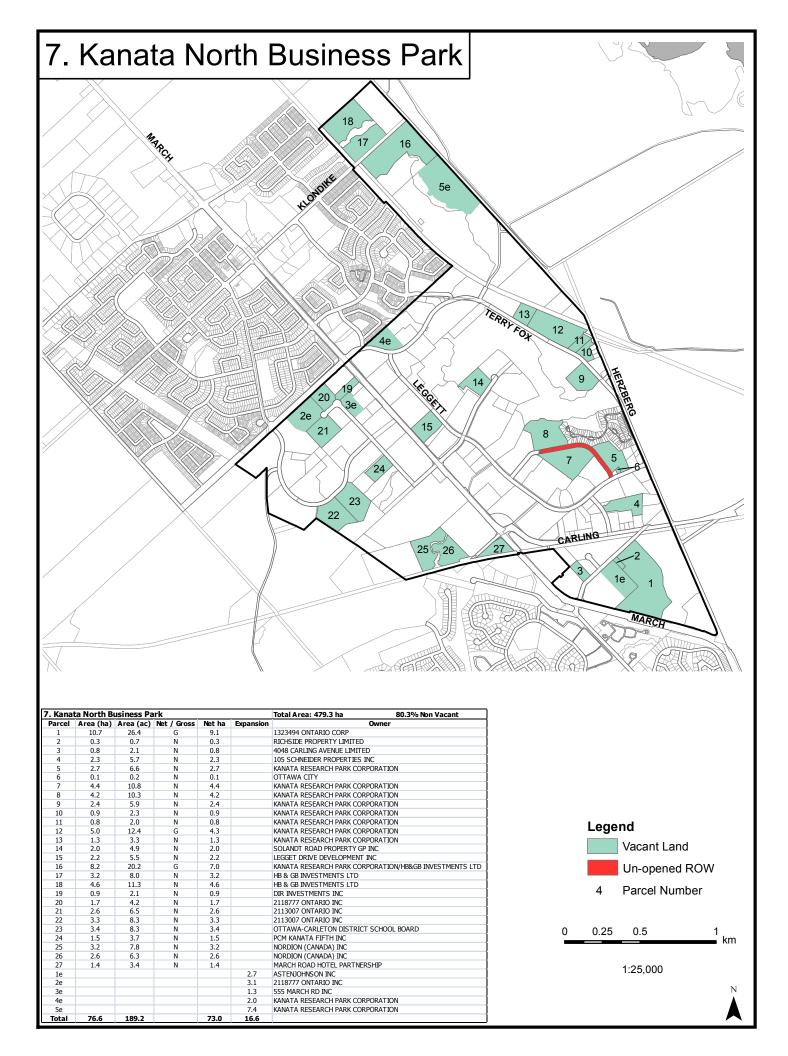

#### Vacant Land Maps and Parcel Listings

#### LAND SUPPLY

Table 1 summarizes the total land area, including developed and undeveloped land, of each industrial area and business park in the city of Ottawa. The table notes any changes to the size of each area made since 2011 and the source of the change.

There was a total of 1,817.1 net hectares (2,070 gross ha) of vacant industrial land across the city at the end of 2013. The distribution of these lands by major geographic area is illustrated on Map 1. A detailed list by area is provided in Table 2.