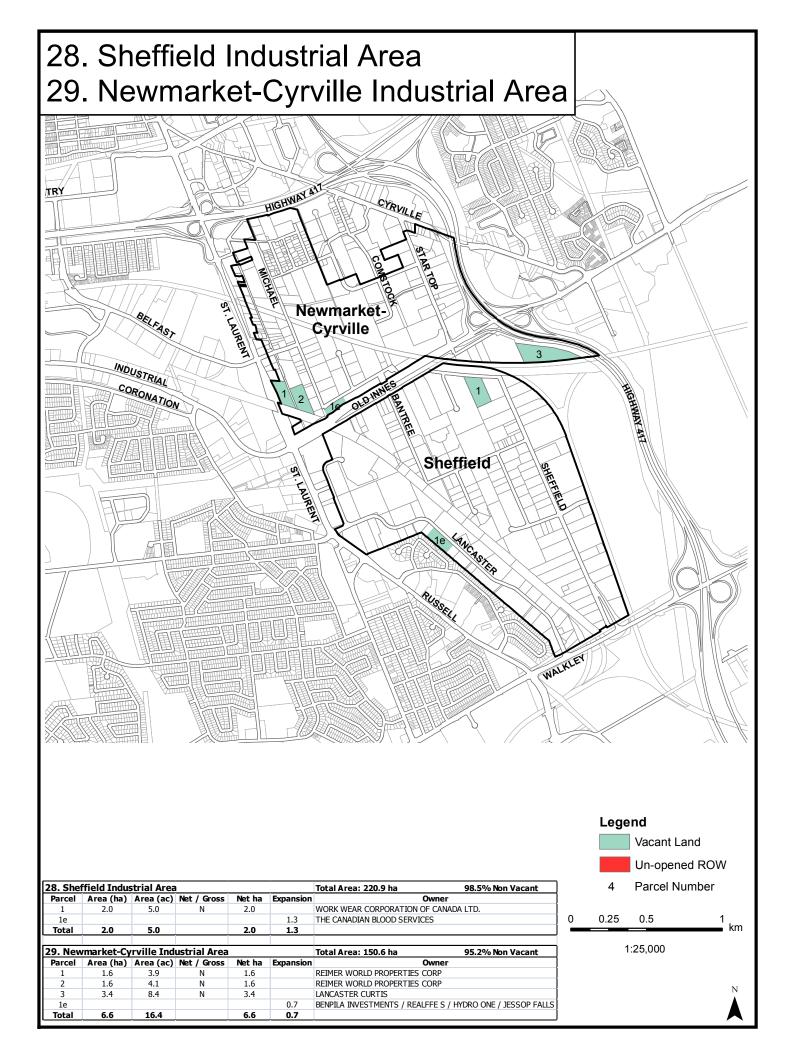

#### **Urban Area** Map No. Map No. Kanata West Business Park 1 24 Airport Gateway Business Park 2 South Walkley-Albion Industrial Area 25 Stittsville Business Park Kanata South Business Park 3 Ottawa South Business Park 26 4 Terry Fox Business Park Hawthorne-Stevenage Industrial Area 27 Hazeldean Industrial Area 5 Sheffield Industrial Area 28 6 Kanata Town Centre Industrial Area Newmarket-Cyrville Industrial Area 29 7 Industrial Avenue Business Park 30 Kanata North Business Park Bells Corners Employment Area 8 **Coventry Industrial Area** 31 416 Business Park 9 Vanier Parkway 32 10 Queensview-Morrison Office Park National Research Council 33 Woodward Business Park 11 Canotek Business Park 34 Colonnade Business Park 12 Youville Business Park 35 Merivale Industrial Area 13 Ottawa River Business Park 36 Taylor Creek Business Park Rideau Heights Business Park 14 37 South Merivale Business Park 15 Cardinal Creek Business Park 38 South Orleans Industrial Park 39 Riverside South Business Park 16 Albion-Leitrim Industrial Area 17 Rideau North Industrial District 18 **Riverside-Uplands** 19 Hunt Club North Field Aviation Area 20 Limebank North Business Area 21 Airport South Area 22 Airport - Lester Sector 23 **Rural Area** A.G. Reed Industrial Area 101 Jordel Agri-Industrial Commercial Park 108 Carp Road Corridor Rural Employment Area 102 South Gloucester Industrial Area 109 Carp Airport Industrial Area 103 Gordon McKeown Industrial Area 110 Ashton Industrial Area 104 Highway 31-South Greely Industrial Area 111 Westwood Industrial Area 105 IndCum Industrial Area 112 Richmond Industrial Area 106 Vars Business Park 113 Moodie Drive Industrial Area 107 Vars Cement 114

#### Vacant Land Maps and Parcel Listings