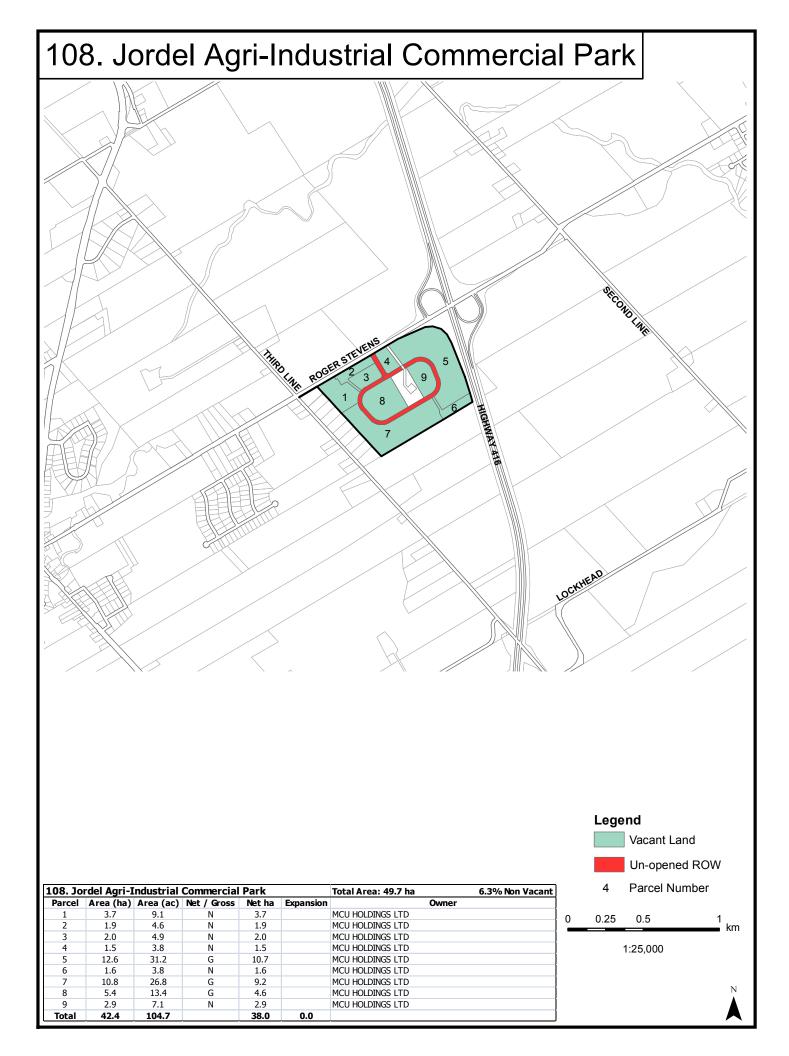

#### Vacant Land Maps and Parcel Listings

#### LAND SUPPLY

Table 1 summarizes the total land area, including developed and undeveloped land, of each industrial area and business park in the city of Ottawa. The table notes any changes to the size of each area made since 2011 and the source of the change.

There was a total of 1,817.1 net hectares (2,070 gross ha) of vacant industrial land across the city at the end of 2013. The distribution of these lands by major geographic area is illustrated on Map 1. A detailed list by area is provided in Table 2.