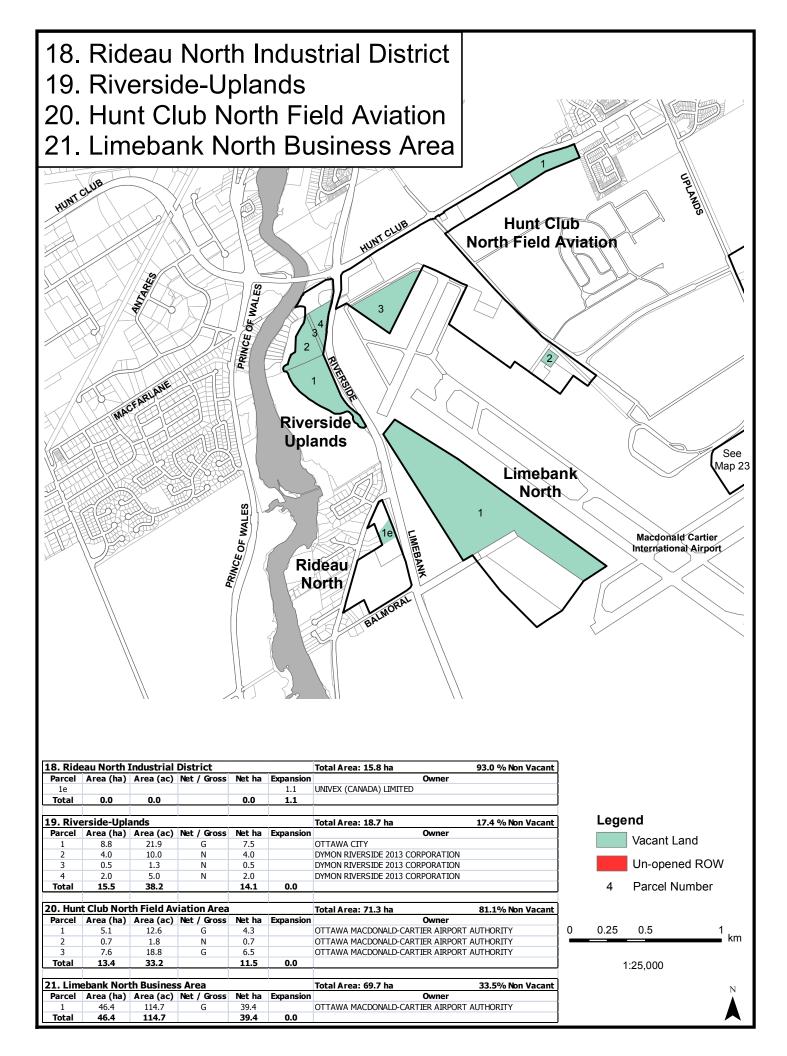

#### **Urban Area** Map No. Map No. Kanata West Business Park 1 24 Airport Gateway Business Park 2 South Walkley-Albion Industrial Area 25 Stittsville Business Park Kanata South Business Park 3 Ottawa South Business Park 26 4 Terry Fox Business Park Hawthorne-Stevenage Industrial Area 27 Hazeldean Industrial Area 5 Sheffield Industrial Area 28 6 Kanata Town Centre Industrial Area Newmarket-Cyrville Industrial Area 29 7 Industrial Avenue Business Park 30 Kanata North Business Park Bells Corners Employment Area 8 **Coventry Industrial Area** 31 416 Business Park 9 Vanier Parkway 32 10 Queensview-Morrison Office Park National Research Council 33 Woodward Business Park 11 Canotek Business Park 34 Colonnade Business Park 12 Youville Business Park 35 Merivale Industrial Area 13 Ottawa River Business Park 36 Taylor Creek Business Park Rideau Heights Business Park 14 37 South Merivale Business Park 15 Cardinal Creek Business Park 38 South Orleans Industrial Park 39 Riverside South Business Park 16 Albion-Leitrim Industrial Area 17 Rideau North Industrial District 18 **Riverside-Uplands** 19 Hunt Club North Field Aviation Area 20 Limebank North Business Area 21 Airport South Area 22 Airport - Lester Sector 23 **Rural Area** A.G. Reed Industrial Area 101 Jordel Agri-Industrial Commercial Park 108 Carp Road Corridor Rural Employment Area 102 South Gloucester Industrial Area 109 Carp Airport Industrial Area 103 Gordon McKeown Industrial Area 110 Ashton Industrial Area 104 Highway 31-South Greely Industrial Area 111 Westwood Industrial Area 105 IndCum Industrial Area 112 Richmond Industrial Area 106 Vars Business Park 113 Moodie Drive Industrial Area 107 Vars Cement 114

#### Vacant Land Maps and Parcel Listings

#### LAND SUPPLY

Table 1 summarizes the total land area, including developed and undeveloped land, of each industrial area and business park in the city of Ottawa. The table notes any changes to the size of each area made since 2011 and the source of the change.

There was a total of 1,817.1 net hectares (2,070 gross ha) of vacant industrial land across the city at the end of 2013. The distribution of these lands by major geographic area is illustrated on Map 1. A detailed list by area is provided in Table 2.