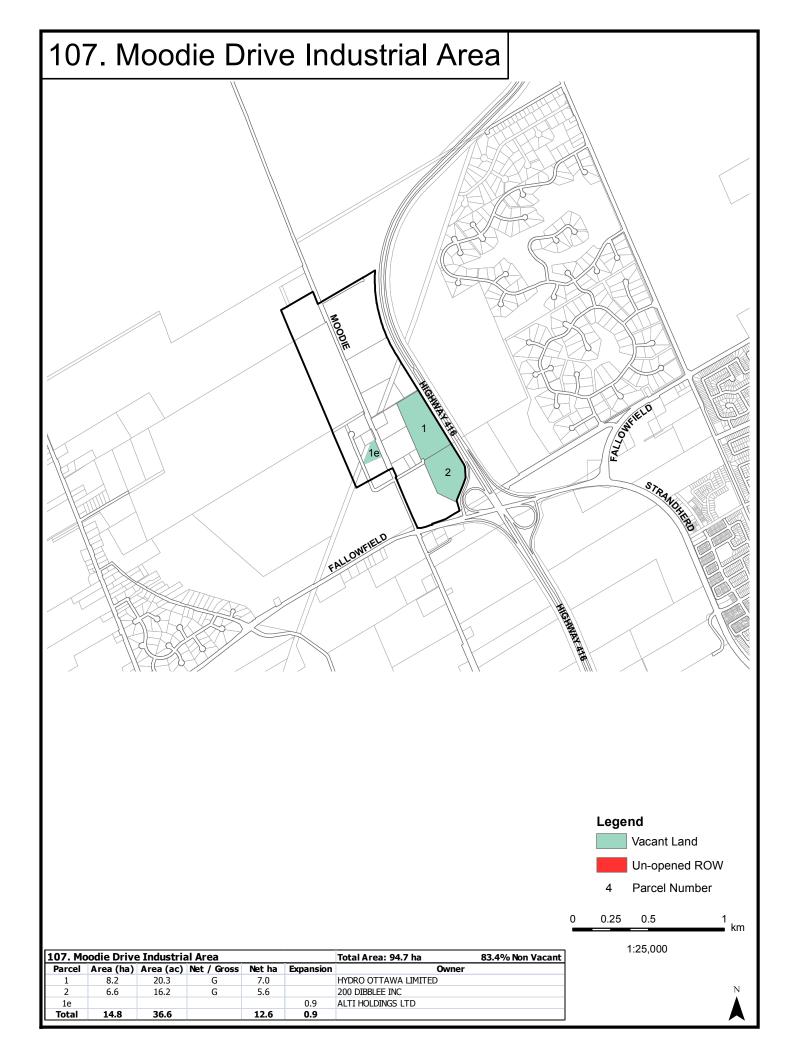

#### Vacant Land Maps and Parcel Listings

#### LAND SUPPLY

Table 1 summarizes the total land area, including developed and undeveloped land, of each industrial area and business park in the city of Ottawa. The table notes any changes to the size of each area made since 2011 and the source of the change.

There was a total of 1,817.1 net hectares (2,070 gross ha) of vacant industrial land across the city at the end of 2013. The distribution of these lands by major geographic area is illustrated on Map 1. A detailed list by area is provided in Table 2.