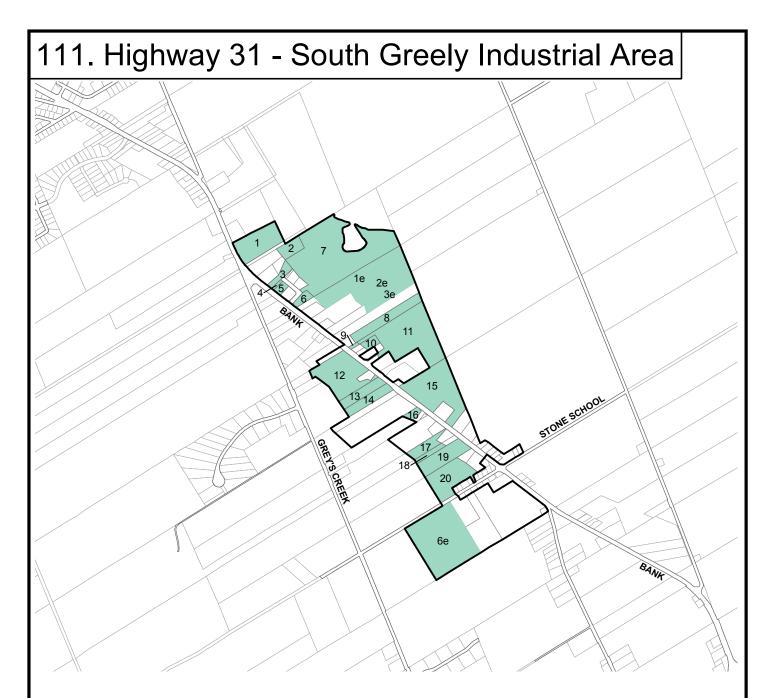

TRUST |     |
| 21      | 0.3       | 0.6       | N            | 0.3                 |                  | 1843 RIDEAU ROAD INC IN TRUST |     |
| 22      | 0.6       | 1.4       | N            | 0.6                 |                  | DIRECT BORE INC               |     |
| 23      | 0.4       | 1.0       | N            | 0.4                 |                  | RJS 2009 HOLDINGS INC         |     |
| 24      | 0.5       | 1.1       | N            | 0.5                 |                  | GORDON KEN                    |     |
| 25      | 5.5       | 13.5      | G            | 4.6                 |                  | KEN GORDON HOLDINGS INC       |     |
| Total   | 13.5      | 33.3      |              | 12.6                | 0.0              |                               |     |



Ň



| L1. Hi | ghway 31  | L - South | Greely Iı  | ndustria | Area      | Total Area: 162.7 ha        | 37.2% Non Vacant |
|--------|-----------|-----------|------------|----------|-----------|-----------------------------|------------------|
| Parcel | Area (ha) | Area (ac) | let / Gros | s Net ha | Expansion | Owner                       |                  |
| 1      | 4.9       | 12.0      | Ν          | 4.9      |           | 924378 ONTARIO INC          |                  |
| 2      | 1.5       | 3.6       | Ν          | 1.5      |           | SAGHBINI GEORGE             |                  |
| 3      | 0.9       | 2.1       | Ν          | 0.9      |           | 2295564 ONTARIO LTD         |                  |
| 4      | 0.2       | 0.4       | Ν          | 0.2      |           | 2295564