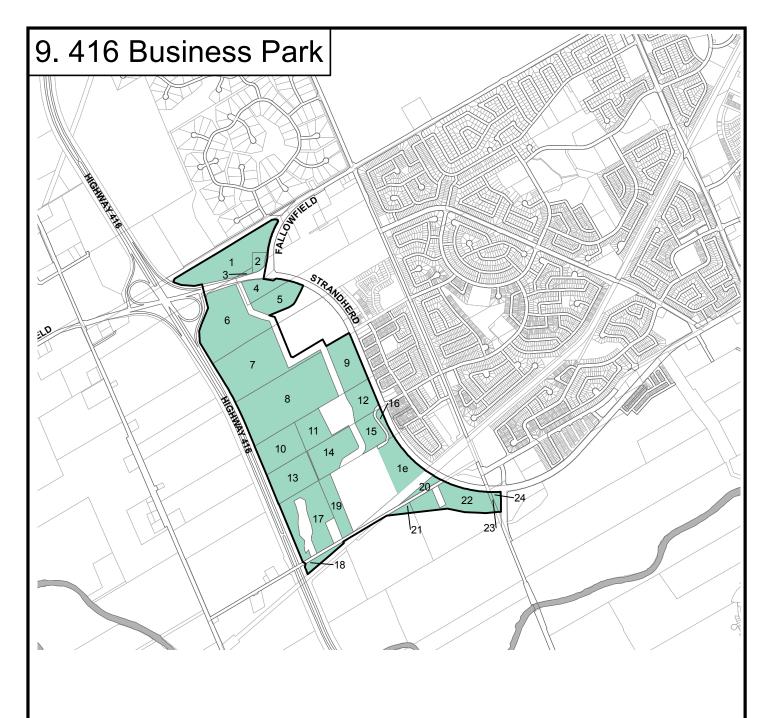

#### **Urban Area** Map No. Map No. Kanata West Business Park 1 24 Airport Gateway Business Park 2 South Walkley-Albion Industrial Area 25 Stittsville Business Park Kanata South Business Park 3 Ottawa South Business Park 26 4 Terry Fox Business Park Hawthorne-Stevenage Industrial Area 27 Hazeldean Industrial Area 5 Sheffield Industrial Area 28 6 Kanata Town Centre Industrial Area Newmarket-Cyrville Industrial Area 29 7 Industrial Avenue Business Park 30 Kanata North Business Park Bells Corners Employment Area 8 **Coventry Industrial Area** 31 416 Business Park 9 Vanier Parkway 32 10 Queensview-Morrison Office Park National Research Council 33 Woodward Business Park 11 Canotek Business Park 34 Colonnade Business Park 12 Youville Business Park 35 Merivale Industrial Area 13 Ottawa River Business Park 36 Taylor Creek Business Park Rideau Heights Business Park 14 37 South Merivale Business Park 15 Cardinal Creek Business Park 38 South Orleans Industrial Park 39 Riverside South Business Park 16 Albion-Leitrim Industrial Area 17 Rideau North Industrial District 18 **Riverside-Uplands** 19 Hunt Club North Field Aviation Area 20 Limebank North Business Area 21 Airport South Area 22 Airport - Lester Sector 23 **Rural Area** A.G. Reed Industrial Area 101 Jordel Agri-Industrial Commercial Park 108 Carp Road Corridor Rural Employment Area 102 South Gloucester Industrial Area 109 Carp Airport Industrial Area 103 Gordon McKeown Industrial Area 110 Ashton Industrial Area 104 Highway 31-South Greely Industrial Area 111 Westwood Industrial Area 105 IndCum Industrial Area 112 Richmond Industrial Area 106 Vars Business Park 113 Moodie Drive Industrial Area 107 Vars Cement 114

#### Vacant Land Maps and Parcel Listings