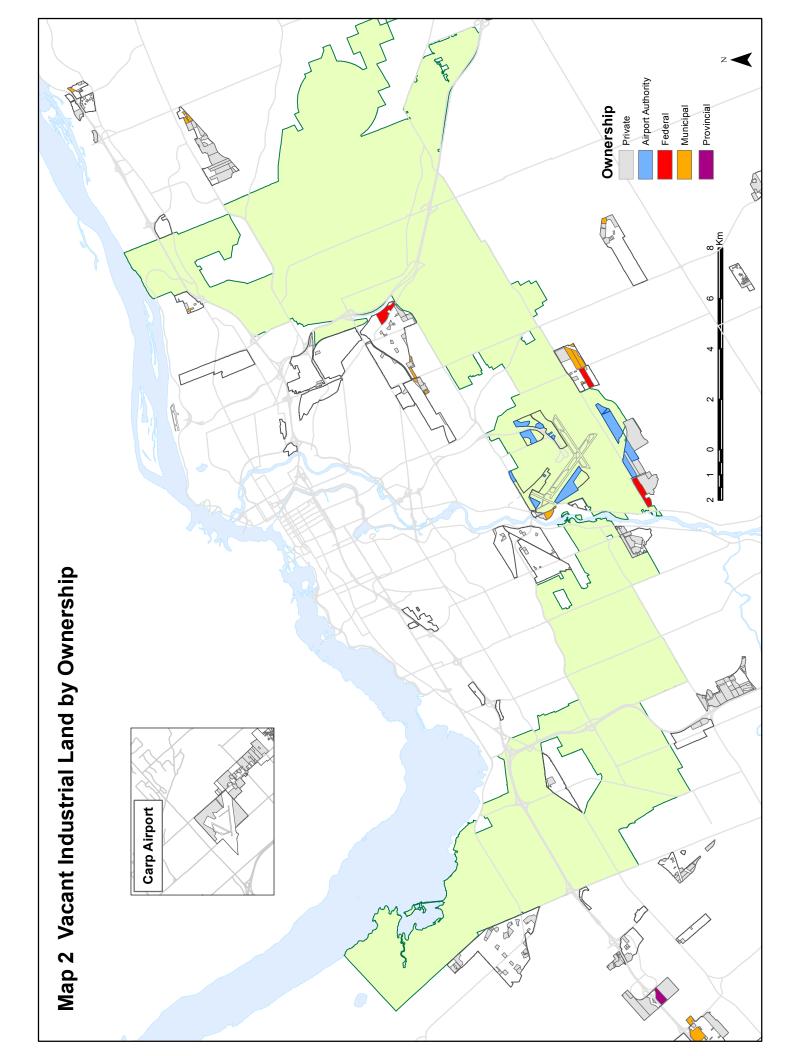

Nearly eighty-five percent (84.9%) of the land in business parks inside the Greenbelt had been developed as of the end of 2013. Of the 265.6 net ha that remain, 63% (166.9 ha) are in public ownership, primarily by the federal government (mostly the Airport Authority) and the City of Ottawa.