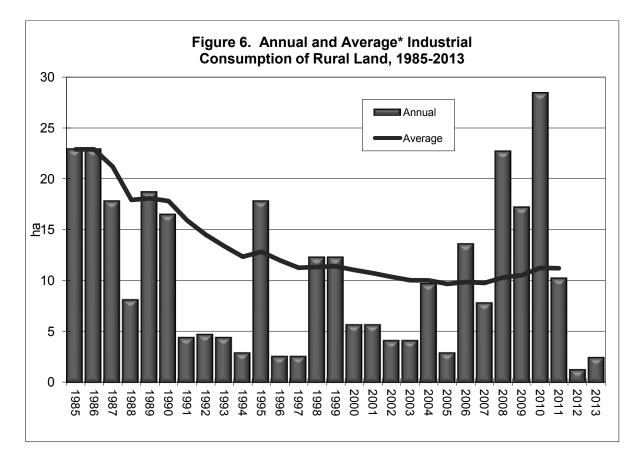

During 2012 and 2013, a total 18.5 ha of industrial land were developed comprised of 10.5 ha in 2012 and 8.0 ha in 2013 (Table 4). This figure drops to 14.9 ha when land developed for non-industrial uses is excluded (Table 5).

Using running average rates of consumption over the last 29 years, the city had an estimated 24 year supply of urban employment land at the end of 2013. The rural area has an even larger supply; at historic development rates there are over 72 years of rural supply.

Applying the methodology of the Employment Lands Study, 2012 Update, the urban land supply at the end of 2013 was sufficient for 31 years, and the rural supply for 79 years.