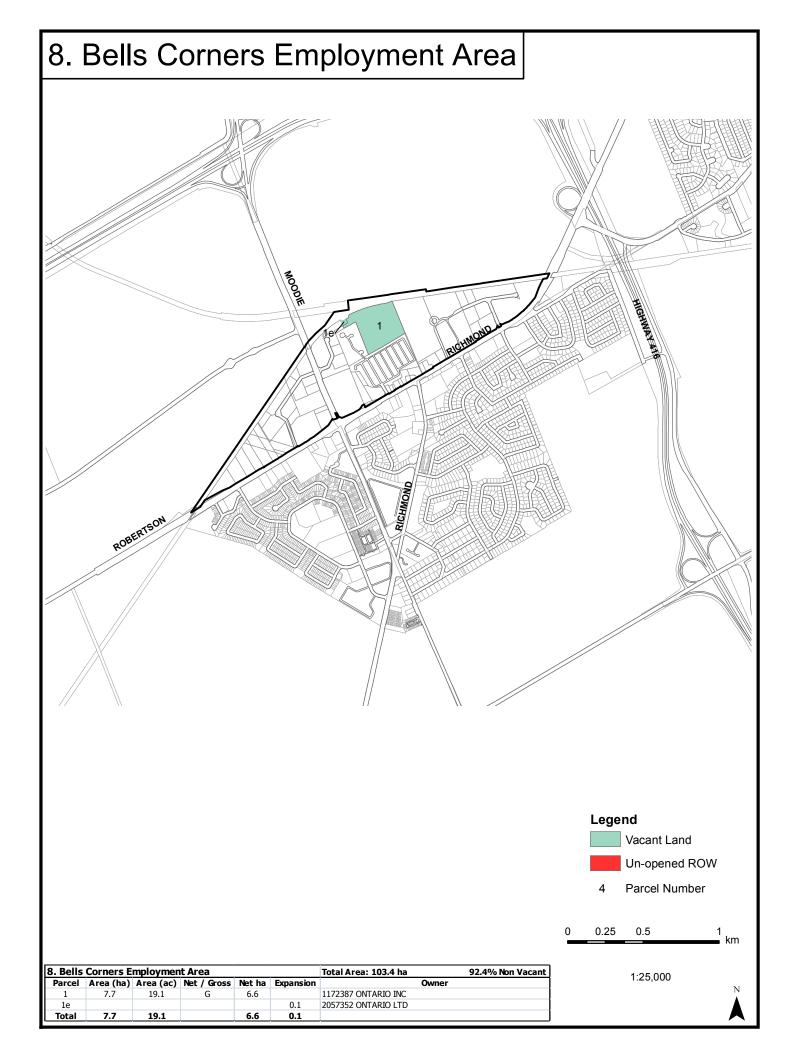

#### **Urban Area** Map No. Map No. Kanata West Business Park 1 24 Airport Gateway Business Park 2 South Walkley-Albion Industrial Area 25 Stittsville Business Park Kanata South Business Park 3 Ottawa South Business Park 26 4 Terry Fox Business Park Hawthorne-Stevenage Industrial Area 27 Hazeldean Industrial Area 5 Sheffield Industrial Area 28 6 Kanata Town Centre Industrial Area Newmarket-Cyrville Industrial Area 29 7 Industrial Avenue Business Park 30 Kanata North Business Park Bells Corners Employment Area 8 **Coventry Industrial Area** 31 416 Business Park 9 Vanier Parkway 32 10 Queensview-Morrison Office Park National Research Council 33 Woodward Business Park 11 Canotek Business Park 34 Colonnade Business Park 12 Youville Business Park 35 Merivale Industrial Area 13 Ottawa River Business Park 36 Taylor Creek Business Park Rideau Heights Business Park 14 37 South Merivale Business Park 15 Cardinal Creek Business Park 38 South Orleans Industrial Park 39 Riverside South Business Park 16 Albion-Leitrim Industrial Area 17 Rideau North Industrial District 18 **Riverside-Uplands** 19 Hunt Club North Field Aviation Area 20 Limebank North Business Area 21 Airport South Area 22 Airport - Lester Sector 23 **Rural Area** A.G. Reed Industrial Area 101 Jordel Agri-Industrial Commercial Park 108 Carp Road Corridor Rural Employment Area 102 South Gloucester Industrial Area 109 Carp Airport Industrial Area 103 Gordon McKeown Industrial Area 110 Ashton Industrial Area 104 Highway 31-South Greely Industrial Area 111 Westwood Industrial Area 105 IndCum Industrial Area 112 Richmond Industrial Area 106 Vars Business Park 113 Moodie Drive Industrial Area 107 Vars Cement 114

#### Vacant Land Maps and Parcel Listings