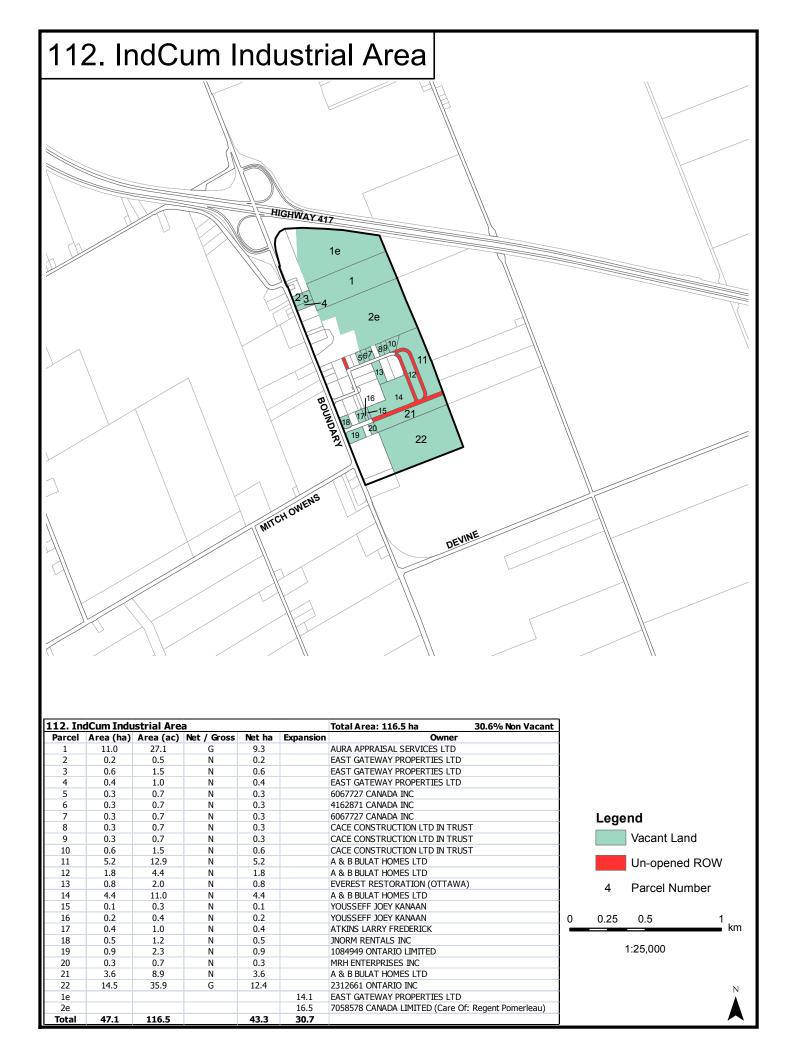

#### LAND SUPPLY

Table 1 summarizes the total land area, including developed and undeveloped land, of each industrial area and business park in the city of Ottawa. The table notes any changes to the size of each area made since 2011 and the source of the change.

There was a total of 1,817.1 net hectares (2,070 gross ha) of vacant industrial land across the city at the end of 2013. The distribution of these lands by major geographic area is illustrated on Map 1. A detailed list by area is provided in Table 2.