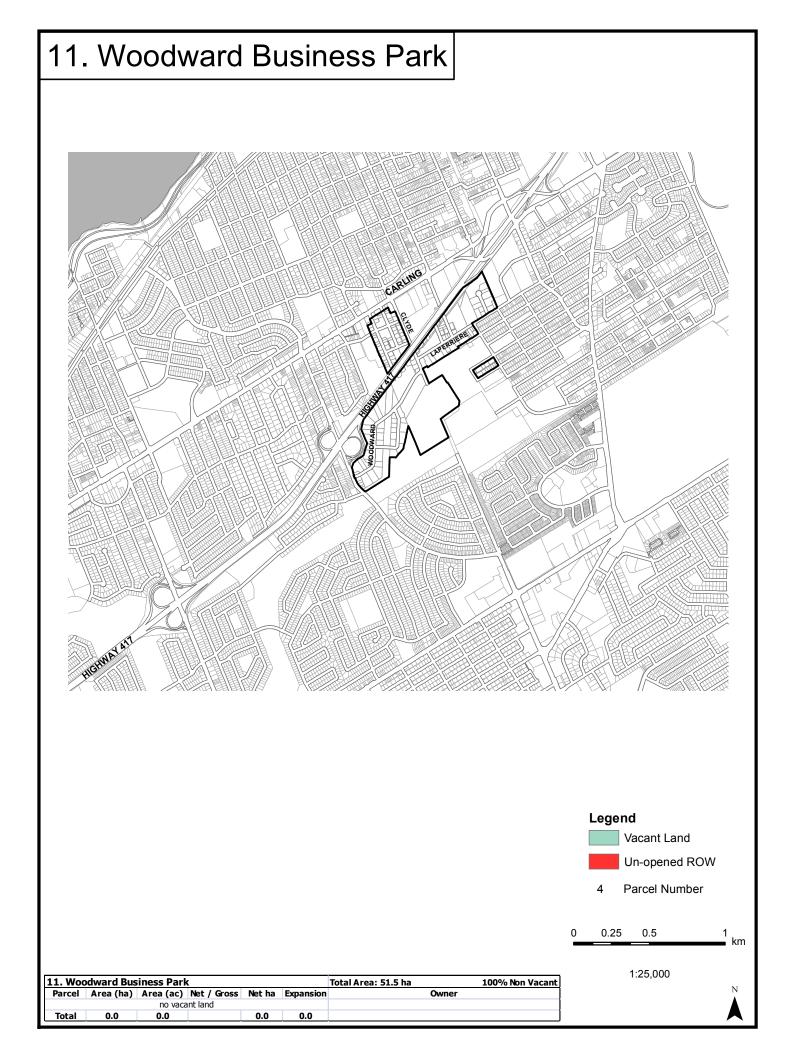

#### **Urban Area** Map No. Map No. Kanata West Business Park 1 24 Airport Gateway Business Park 2 South Walkley-Albion Industrial Area 25 Stittsville Business Park Kanata South Business Park 3 Ottawa South Business Park 26 4 Terry Fox Business Park Hawthorne-Stevenage Industrial Area 27 Hazeldean Industrial Area 5 Sheffield Industrial Area 28 6 Kanata Town Centre Industrial Area Newmarket-Cyrville Industrial Area 29 7 Industrial Avenue Business Park 30 Kanata North Business Park Bells Corners Employment Area 8 **Coventry Industrial Area** 31 416 Business Park 9 Vanier Parkway 32 10 Queensview-Morrison Office Park National Research Council 33 Woodward Business Park 11 Canotek Business Park 34 Colonnade Business Park 12 Youville Business Park 35 Merivale Industrial Area 13 Ottawa River Business Park 36 Taylor Creek Business Park Rideau Heights Business Park 14 37 South Merivale Business Park 15 Cardinal Creek Business Park 38 South Orleans Industrial Park 39 Riverside South Business Park 16 Albion-Leitrim Industrial Area 17 Rideau North Industrial District 18 **Riverside-Uplands** 19 Hunt Club North Field Aviation Area 20 Limebank North Business Area 21 Airport South Area 22 Airport - Lester Sector 23 **Rural Area** A.G. Reed Industrial Area 101 Jordel Agri-Industrial Commercial Park 108 Carp Road Corridor Rural Employment Area 102 South Gloucester Industrial Area 109 Carp Airport Industrial Area 103 Gordon McKeown Industrial Area 110 Ashton Industrial Area 104 Highway 31-South Greely Industrial Area 111 Westwood Industrial Area 105 IndCum Industrial Area 112 Richmond Industrial Area 106 Vars Business Park 113 Moodie Drive Industrial Area 107 Vars Cement 114