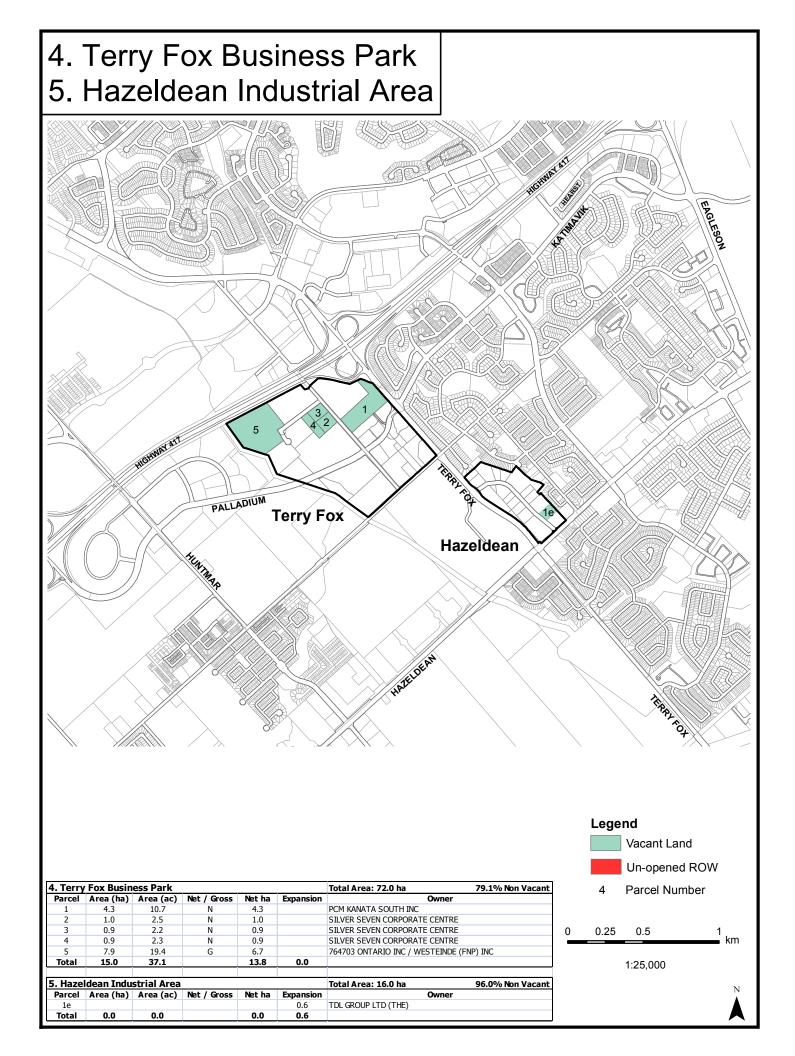

#### Vacant Land Maps and Parcel Listings

#### LAND SUPPLY

Table 1 summarizes the total land area, including developed and undeveloped land, of each industrial area and business park in the city of Ottawa. The table notes any changes to the size of each area made since 2011 and the source of the change.

There was a total of 1,817.1 net hectares (2,070 gross ha) of vacant industrial land across the city at the end of 2013. The distribution of these lands by major geographic area is illustrated on Map 1. A detailed list by area is provided in Table 2.