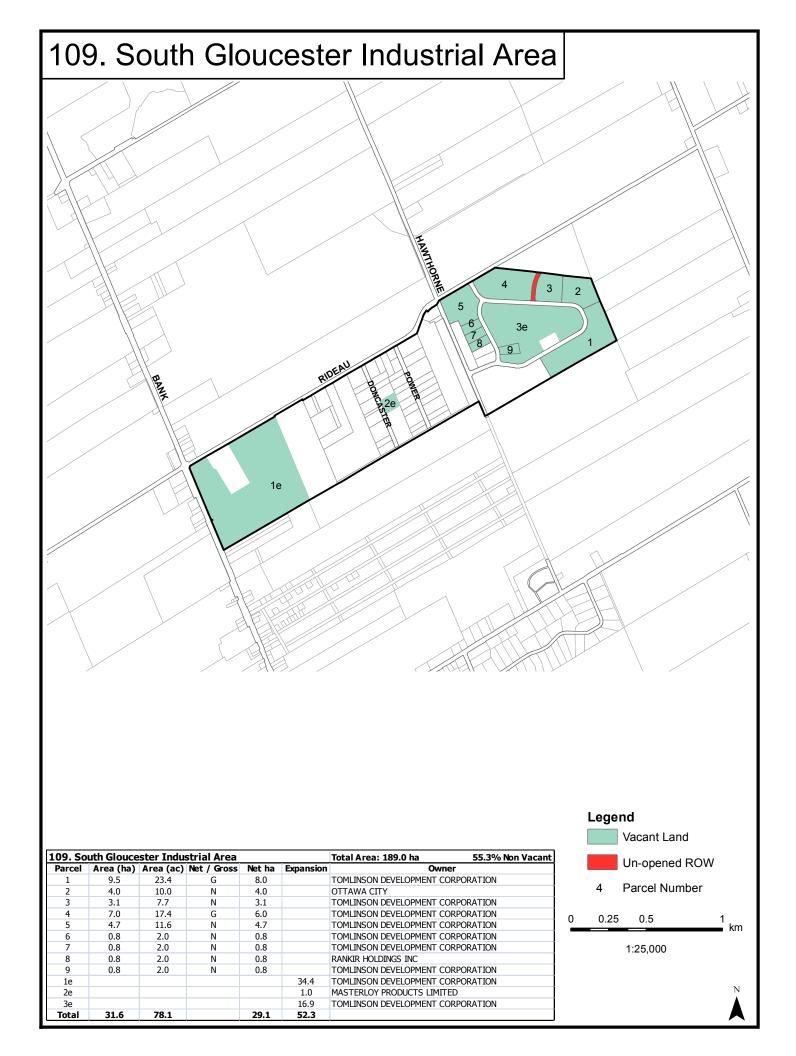

#### Vacant Land Maps and Parcel Listings

#### LAND SUPPLY

Table 1 summarizes the total land area, including developed and undeveloped land, of each industrial area and business park in the city of Ottawa. The table notes any changes to the size of each area made since 2011 and the source of the change.

There was a total of 1,817.1 net hectares (2,070 gross ha) of vacant industrial land across the city at the end of 2013. The distribution of these lands by major geographic area is illustrated on Map 1. A detailed list by area is provided in Table 2.