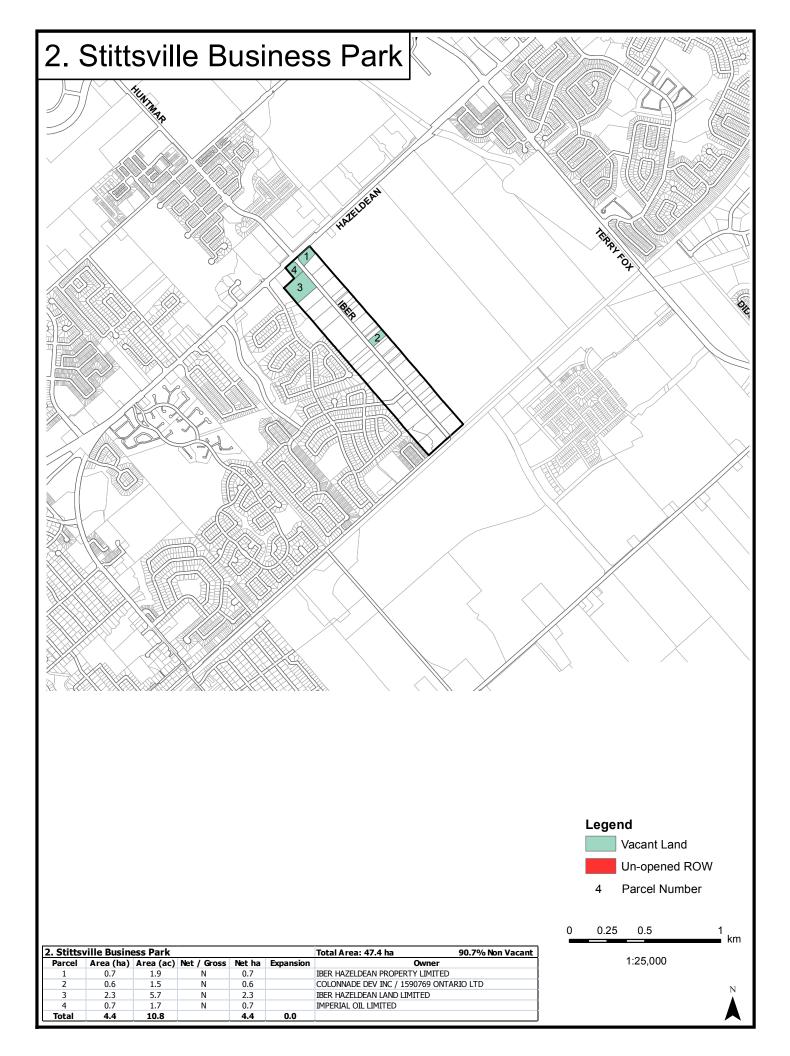

ndCum Industrial Area<br>Vars Business Park<br>Vars Cement | 189.0<br>38.9<br>162.7<br>116.5<br>140.5<br>69.8 | 43.9<br>162.7<br>116.5<br>140.5<br>69.8 | 5.0<br>0.0<br>0.0<br>0.0<br>0.0 | 11.5<br>104.2<br>78.9<br>72.0<br>48.0 | 12.9<br>75.0<br>37.3<br>68.1<br>0.5 | -29.2<br>-41.6<br>-3.9<br>-47.4 |
| 109<br>110<br>111<br>112<br>113        | Sub-Total Rural West<br>Rural East<br>South Gloucester Industrial Area<br>Gordon McKeown Industrial Area<br>Highway 31-South Greely Industrial Area<br>IndCum Industrial Area<br>Vars Business Park                | 189.0<br>38.9<br>162.7<br>116.5<br>140.5         | 43.9<br>162.7<br>116.5<br>140.5         | 5.0<br>0.0<br>0.0<br>0.0        | 11.5<br>104.2<br>78.9<br>72.0         | 12.9<br>75.0<br>37.3<br>68.1        | -29.2<br>-41.6<br>-3.9          |



















| 9. 416 | Business P | Park      |             |        |           | Total Area: 167.7 ha       | 22.2% Non Vacant |
|--------|------------|-----------|-------------|--------|-----------|----------------------------|------------------|
| Parcel | Area (ha)  | Area (ac) | Net / Gross | Net ha | Expansion | Owne                       | er               |
| 1      | 10.8       | 26.6      | G           | 9.2    |           | DCR PHOENIX HOMES          |                  |
| 2      | 1.0        | 2.5       | N           | 1.0    |           | IMPERIAL OIL LIMITED       |                  |
| 3      | 0.2        | 0.5       | G           | 0.2    |           | DCR/PHOENIX DEVELOPMENT CC | RPORATION        |
| 4      | 2.6        | 6.4       | G           | 2.2    |           | S