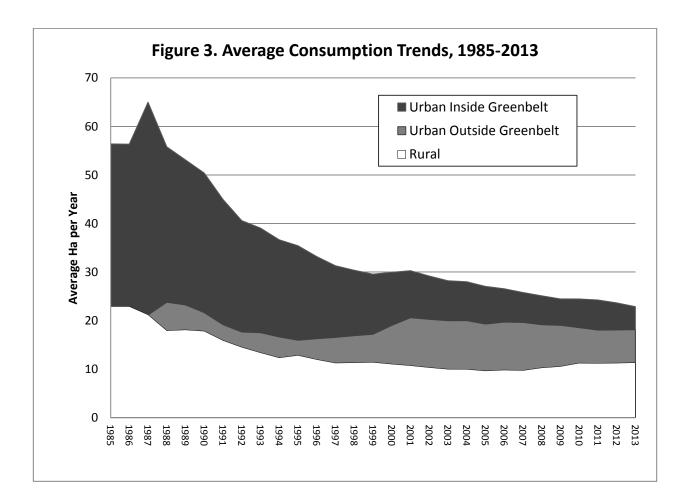

Using running average rates of consumption over the last 29 years, the city had an estimated 24 year supply of urban employment land at the end of 2013. The rural area has an even larger supply; at historic development rates there are over 72 years of rural supply.