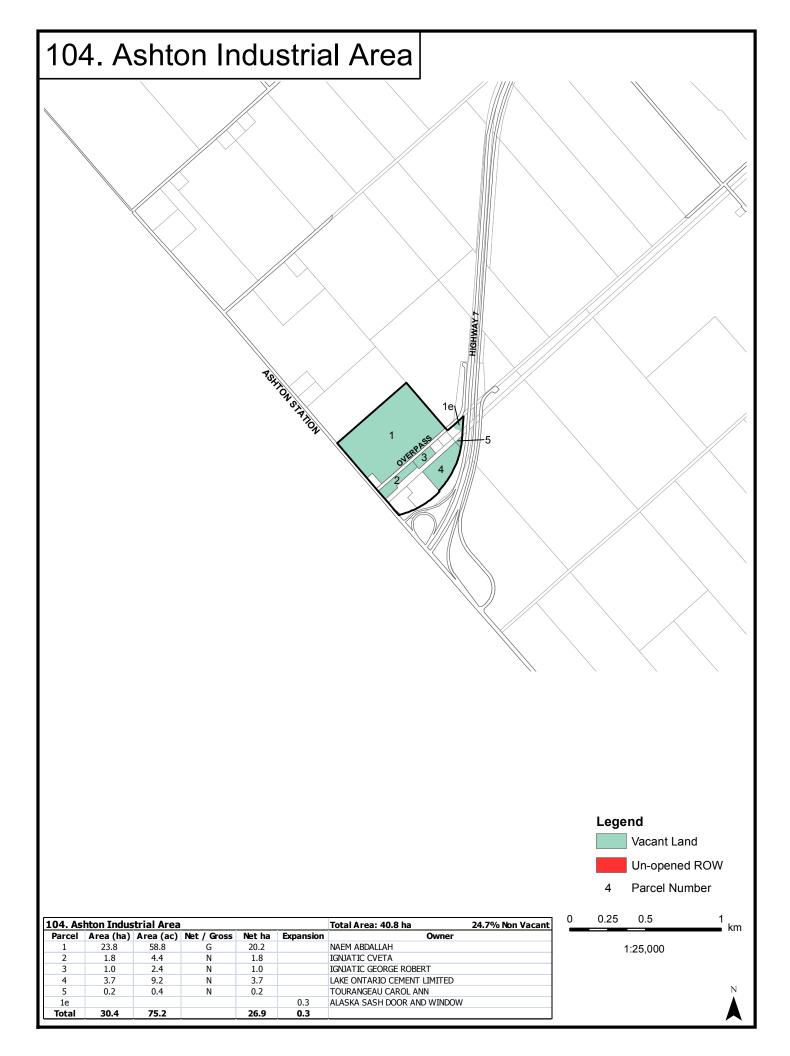

MOHSIN                    |
| 7e              |       |       |   |       | 6.0  | 1384341 ONTARIO LTD                    |
| 8e              |       |       |   |       | 2.9  | 1384341 ONTARIO LTD                    |
| 9e              |       |       |   |       | 20.9 | LEE VALLEY HOLDINGS LIMITED            |
| 10e             |       |       |   |       | 4.6  | LEE VALLEY HOLDINGS LIMITED            |
| 11e             |       |       |   |       | 7.5  | PINECREST CEMETERY CO LTD              |
| 12e             |       |       |   |       | 0.8  | TRI-AN INVESTMENTS INC                 |
| 13e             |       |       |   |       | 3.3  | TREMBLING ASPEN LIMITED                |
| Total           | 253.2 | 625.8 |   | 223.6 | 66.5 |                                        |

















| 110. Go | rdon McK  | eown Ind  | ustrial Area | Total Area: 43.9 ha | 69.3% Non Vacant |                               |     |
|---------|-----------|-----------|--------------|---------------------|------------------|-------------------------------|-----|
| Parcel  | Area (ha) | Area (ac) | Net / Gross  | Net ha              | Expansion        | Owner                         |     |
| 1       | 0.4       | 1.0       | N            | 0.4                 |                  | 2073098 ONTARIO LTD           |     |
| 2       | 0.6       | 1.4       | N            | 0.6                 |                  | 969029 ONTARIO LIMITED        |     |
| 3       | 0.4       | 1.0       | N            | 0.4                 |                  | EMBRYLIN ESTATES LIMITED      |     |
| 4