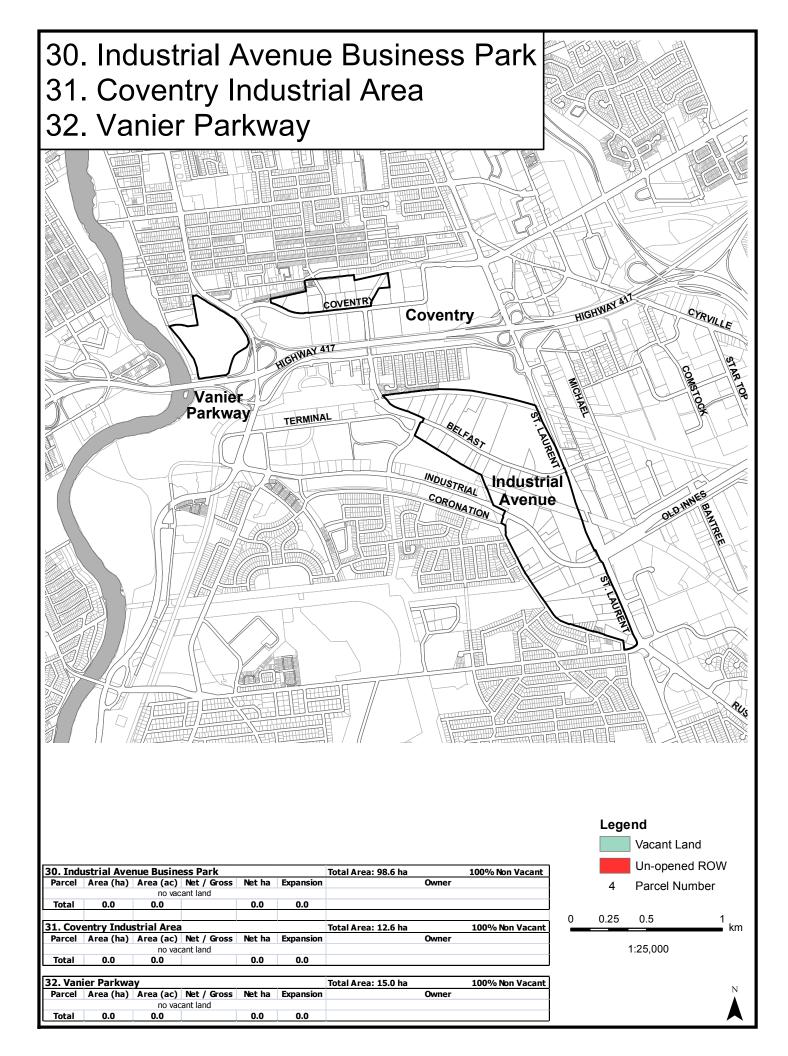

#### **Urban Area** Map No. Map No. Kanata West Business Park 1 24 Airport Gateway Business Park 2 South Walkley-Albion Industrial Area 25 Stittsville Business Park Kanata South Business Park 3 Ottawa South Business Park 26 4 Terry Fox Business Park Hawthorne-Stevenage Industrial Area 27 Hazeldean Industrial Area 5 Sheffield Industrial Area 28 6 Kanata Town Centre Industrial Area Newmarket-Cyrville Industrial Area 29 7 Industrial Avenue Business Park 30 Kanata North Business Park Bells Corners Employment Area 8 **Coventry Industrial Area** 31 416 Business Park 9 Vanier Parkway 32 10 Queensview-Morrison Office Park National Research Council 33 Woodward Business Park 11 Canotek Business Park 34 Colonnade Business Park 12 Youville Business Park 35 Merivale Industrial Area 13 Ottawa River Business Park 36 Taylor Creek Business Park Rideau Heights Business Park 14 37 South Merivale Business Park 15 Cardinal Creek Business Park 38 South Orleans Industrial Park 39 Riverside South Business Park 16 Albion-Leitrim Industrial Area 17 Rideau North Industrial District 18 **Riverside-Uplands** 19 Hunt Club North Field Aviation Area 20 Limebank North Business Area 21 Airport South Area 22 Airport - Lester Sector 23 **Rural Area** A.G. Reed Industrial Area 101 Jordel Agri-Industrial Commercial Park 108 Carp Road Corridor Rural Employment Area 102 South Gloucester Industrial Area 109 Carp Airport Industrial Area 103 Gordon McKeown Industrial Area 110 Ashton Industrial Area 104 Highway 31-South Greely Industrial Area 111 Westwood Industrial Area 105 IndCum Industrial Area 112 Richmond Industrial Area 106 Vars Business Park 113 Moodie Drive Industrial Area 107 Vars Cement 114

#### Vacant Land Maps and Parcel Listings