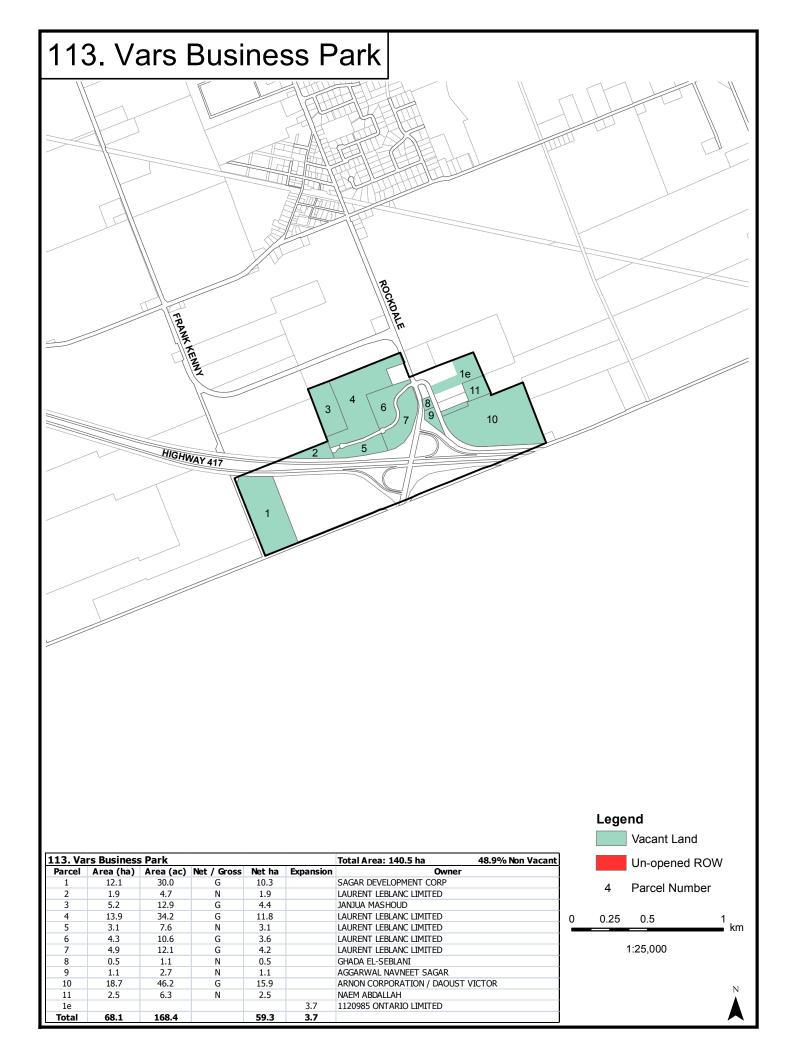

#### LAND SUPPLY

Table 1 summarizes the total land area, including developed and undeveloped land, of each industrial area and business park in the city of Ottawa. The table notes any changes to the size of each area made since 2011 and the source of the change.

There was a total of 1,817.1 net hectares (2,070 gross ha) of vacant industrial land across the city at the end of 2013. The distribution of these lands by major geographic area is illustrated on Map 1. A detailed list by area is provided in Table 2.