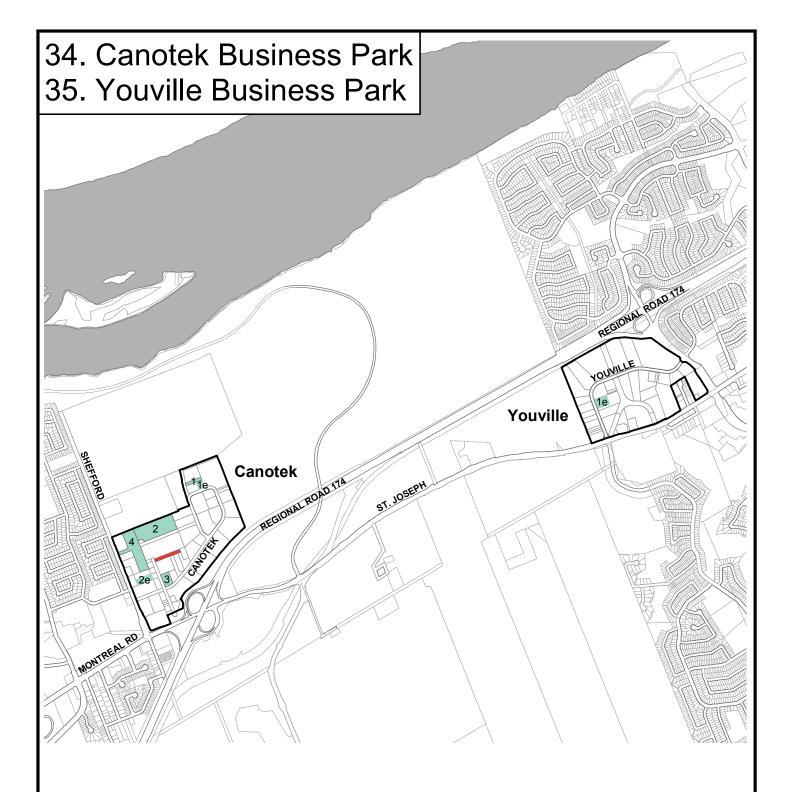

#### **Urban Area** Map No. Map No. Kanata West Business Park 1 24 Airport Gateway Business Park 2 South Walkley-Albion Industrial Area 25 Stittsville Business Park Kanata South Business Park 3 Ottawa South Business Park 26 4 Terry Fox Business Park Hawthorne-Stevenage Industrial Area 27 Hazeldean Industrial Area 5 Sheffield Industrial Area 28 6 Kanata Town Centre Industrial Area Newmarket-Cyrville Industrial Area 29 7 Industrial Avenue Business Park 30 Kanata North Business Park Bells Corners Employment Area 8 **Coventry Industrial Area** 31 416 Business Park 9 Vanier Parkway 32 10 Queensview-Morrison Office Park National Research Council 33 Woodward Business Park 11 Canotek Business Park 34 Colonnade Business Park 12 Youville Business Park 35 Merivale Industrial Area 13 Ottawa River Business Park 36 Taylor Creek Business Park Rideau Heights Business Park 14 37 South Merivale Business Park 15 Cardinal Creek Business Park 38 South Orleans Industrial Park 39 Riverside South Business Park 16 Albion-Leitrim Industrial Area 17 Rideau North Industrial District 18 **Riverside-Uplands** 19 Hunt Club North Field Aviation Area 20 Limebank North Business Area 21 Airport South Area 22 Airport - Lester Sector 23 **Rural Area** A.G. Reed Industrial Area 101 Jordel Agri-Industrial Commercial Park 108 Carp Road Corridor Rural Employment Area 102 South Gloucester Industrial Area 109 Carp Airport Industrial Area 103 Gordon McKeown Industrial Area 110 Ashton Industrial Area 104 Highway 31-South Greely Industrial Area 111 Westwood Industrial Area 105 IndCum Industrial Area 112 Richmond Industrial Area 106 Vars Business Park 113 Moodie Drive Industrial Area 107 Vars Cement 114