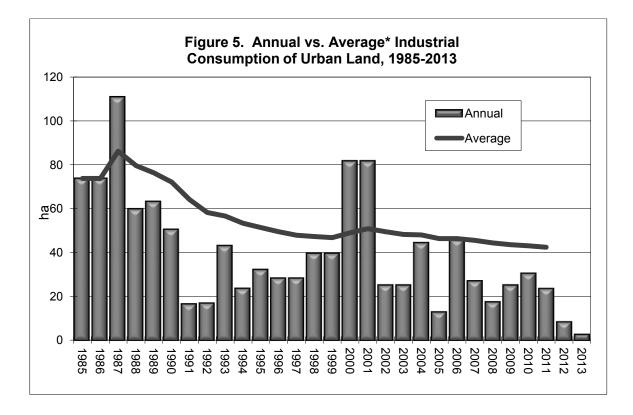

Using running average rates of consumption over the last 29 years, the city had an estimated 24 year supply of urban employment land at the end of 2013. The rural area has an even larger supply; at historic development rates there are over 72 years of rural supply.