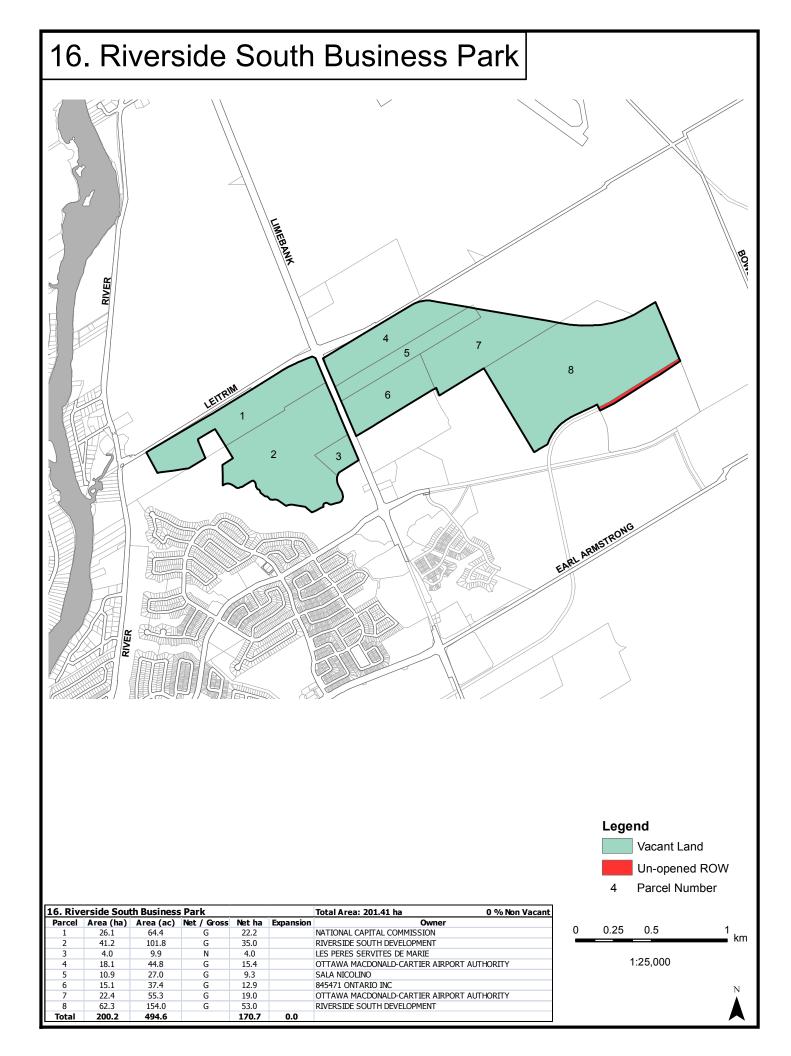

#### **Urban Area** Map No. Map No. Kanata West Business Park 1 24 Airport Gateway Business Park 2 South Walkley-Albion Industrial Area 25 Stittsville Business Park Kanata South Business Park 3 Ottawa South Business Park 26 4 Terry Fox Business Park Hawthorne-Stevenage Industrial Area 27 Hazeldean Industrial Area 5 Sheffield Industrial Area 28 6 Kanata Town Centre Industrial Area Newmarket-Cyrville Industrial Area 29 7 Industrial Avenue Business Park 30 Kanata North Business Park Bells Corners Employment Area 8 **Coventry Industrial Area** 31 416 Business Park 9 Vanier Parkway 32 10 Queensview-Morrison Office Park National Research Council 33 Woodward Business Park 11 Canotek Business Park 34 Colonnade Business Park 12 Youville Business Park 35 Merivale Industrial Area 13 Ottawa River Business Park 36 Taylor Creek Business Park Rideau Heights Business Park 14 37 South Merivale Business Park 15 Cardinal Creek Business Park 38 South Orleans Industrial Park 39 Riverside South Business Park 16 Albion-Leitrim Industrial Area 17 Rideau North Industrial District 18 **Riverside-Uplands** 19 Hunt Club North Field Aviation Area 20 Limebank North Business Area 21 Airport South Area 22 Airport - Lester Sector 23 **Rural Area** A.G. Reed Industrial Area 101 Jordel Agri-Industrial Commercial Park 108 Carp Road Corridor Rural Employment Area 102 South Gloucester Industrial Area 109 Carp Airport Industrial Area 103 Gordon McKeown Industrial Area 110 Ashton Industrial Area 104 Highway 31-South Greely Industrial Area 111 Westwood Industrial Area 105 IndCum Industrial Area 112 Richmond Industrial Area 106 Vars Business Park 113 Moodie Drive Industrial Area 107 Vars Cement 114