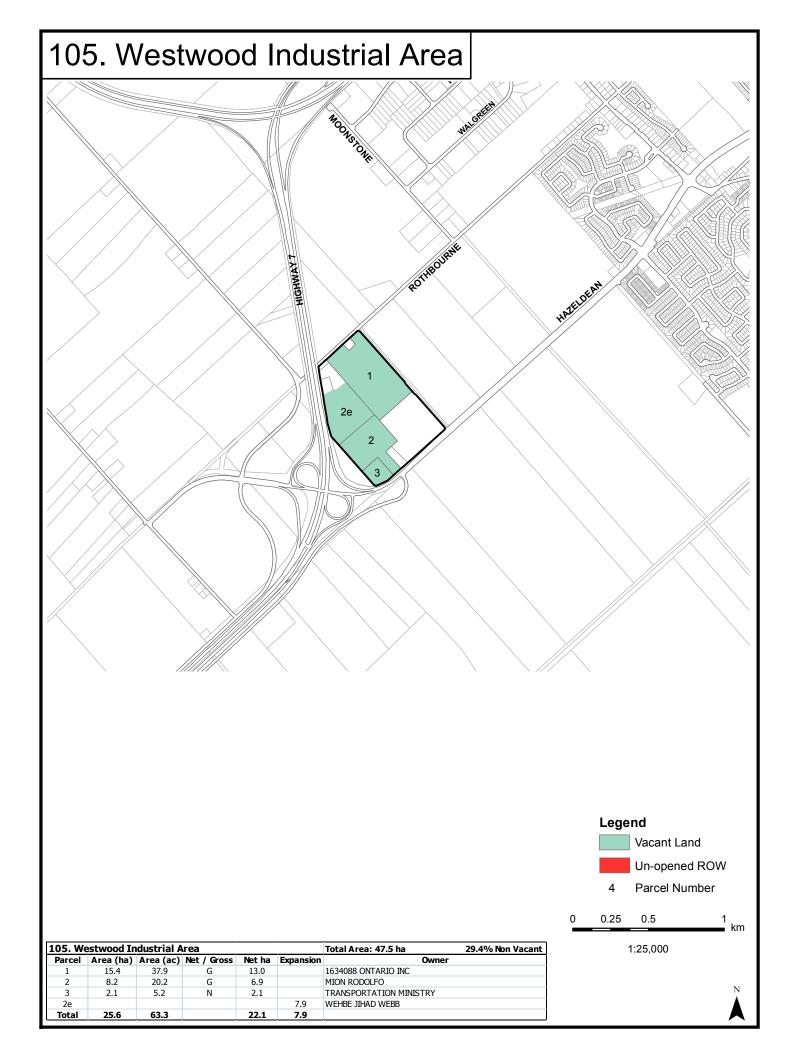

OHSIN                    |
| 7e              |       |       |   |       | 6.0  | 1384341 ONTARIO LTD                    |
| 8e              |       |       |   |       | 2.9  | 1384341 ONTARIO LTD                    |
| 9e              |       |       |   |       | 20.9 | LEE VALLEY HOLDINGS LIMITED            |
| 10e             |       |       |   |       | 4.6  | LEE VALLEY HOLDINGS LIMITED            |
| 11e             |       |       |   |       | 7.5  | PINECREST CEMETERY CO LTD              |
| 12e             |       |       |   |       | 0.8  | TRI-AN INVESTMENTS INC                 |
| 13e             |       |       |   |       | 3.3  | TREMBLING ASPEN LIMITED                |
| Total           | 253.2 | 625.8 |   | 223.6 | 66.5 |                                        |

















| 110. Go | rdon McK  | eown Ind  | ustrial Area | Total Area: 43.9 ha | 69.3% Non Vacant |                               |     |
|---------|-----------|-----------|--------------|---------------------|------------------|-------------------------------|-----|
| Parcel  | Area (ha) | Area (ac) | Net / Gross  | Net ha              | Expansion        | Owner                         |     |
| 1       | 0.4       | 1.0       | N            | 0.4                 |                  | 2073098 ONTARIO LTD           |     |
| 2       | 0.6       | 1.4       | N            | 0.6                 |                  | 969029 ONTARIO LIMITED        |     |
| 3       | 0.4       | 1.0       | N            | 0.4                 |                  | EMBRYLIN ESTATES LIMITED      |     |
| 4