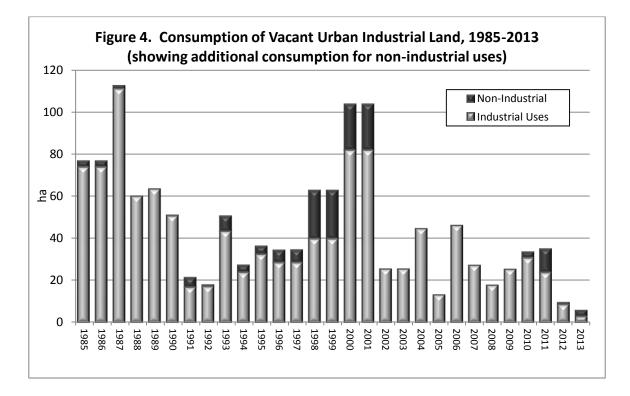

During 2012 and 2013, a total 18.5 ha of industrial land were developed comprised of 10.5 ha in 2012 and 8.0 ha in 2013 (Table 4). This figure drops to 14.9 ha when land developed for non-industrial uses is excluded (Table 5).