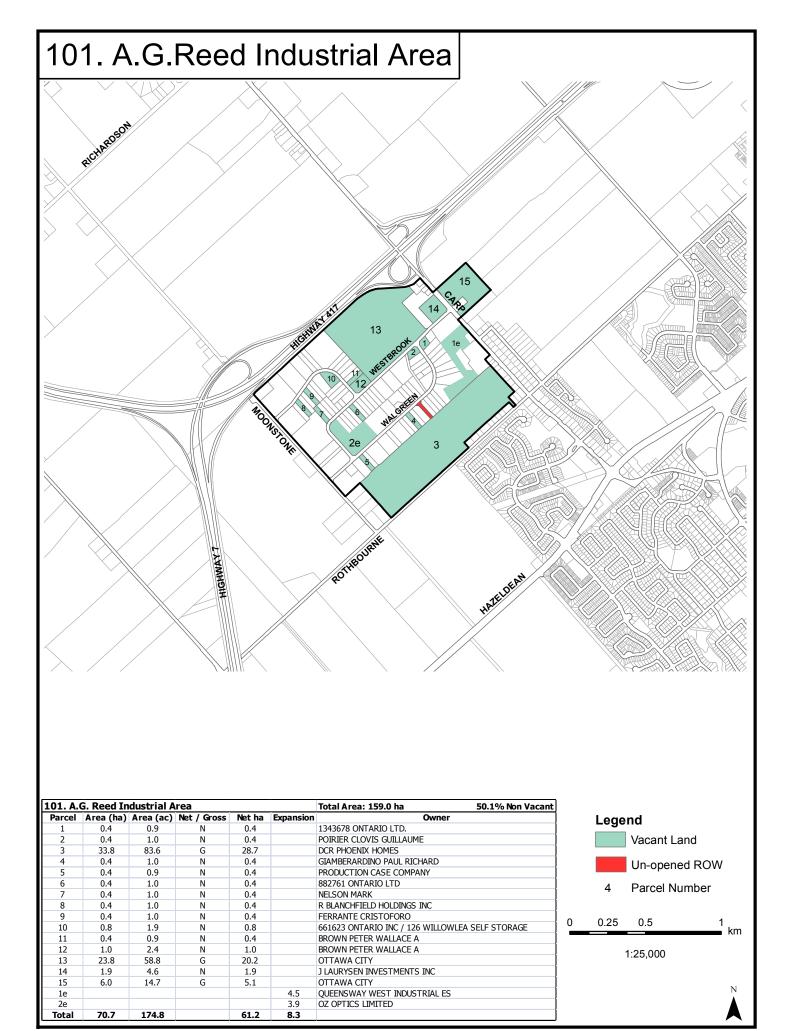

| 22.2        | G           | 7.6                  |                  | CHARRON CARMEN                   |    |
| 19      | 12.1       | 29.8        | G           | 10.3                 |                  | THE BUILDERS WAREHOUSE INC       |    |
| 20      | 24.3       | 60.0        | G           | 20.6                 |                  | PATTERSON GIBSON HOWARD          |    |
| 21      | 1.8        | 4.4         | G           | 1.5                  |                  | MINTO COMMUNITIES INC            |    |
| 22      | 3.4        | 8.5         | G           | 2.9                  |                  | RICHCRAFT HOMES LTD              |    |
| Total   | 139.3      | 344.3       |             | 119.8                | 0.0              |                                  |    |









## 102. Carp Road Corridor Rural Employment Area

| arcel |      |      | ral Employme<br>Net / Gross | Net ha | Expansion | Total Area: 663.9 ha 48.0% Non Vacant<br>Owner |
|-------|------|------|-----------------------------|--------|-----------|------------------------------------------------|
| 1     | 2.1  | 5.2  | N                           | 2.1    |           | MION JOHN                                      |
| 2     | 23.0 | 56.9 | G                           | 19.6   |           | GALE ALLAN ALBERT                              |
| 3     | 0.4  | 1.0  | N                           | 0.4    |           | ALBERT ALAN GALE                               |
| 4     | 2.4  | 6.0  | N                           | 2.4    |           | S & A REALTY LIMITED                           |
|