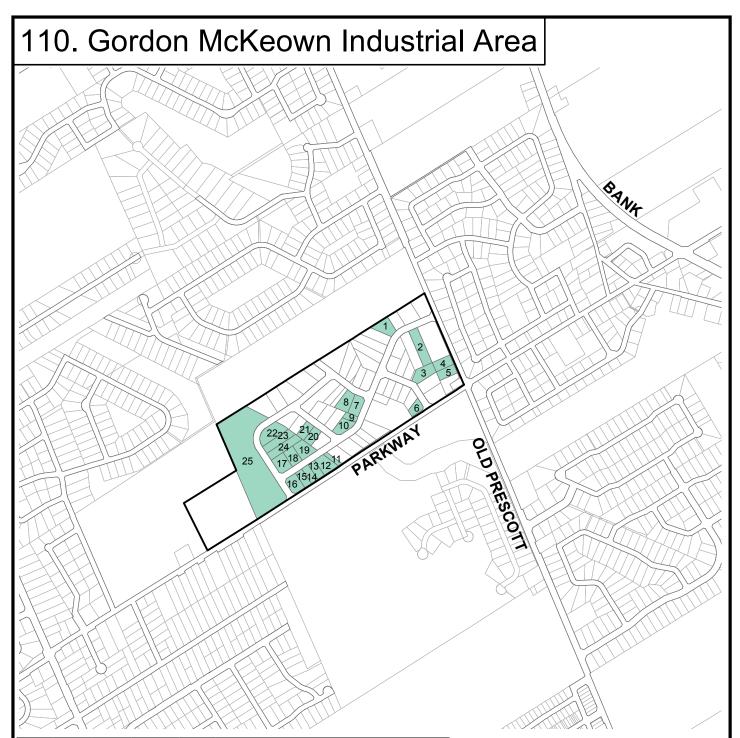

|
| 7e              |       |       |   |       | 6.0  | 1384341 ONTARIO LTD                    |
| 8e              |       |       |   |       | 2.9  | 1384341 ONTARIO LTD                    |
| 9e              |       |       |   |       | 20.9 | LEE VALLEY HOLDINGS LIMITED            |
| 10e             |       |       |   |       | 4.6  | LEE VALLEY HOLDINGS LIMITED            |
| 11e             |       |       |   |       | 7.5  | PINECREST CEMETERY CO LTD              |
| 12e             |       |       |   |       | 0.8  | TRI-AN INVESTMENTS INC                 |
| 13e             |       |       |   |       | 3.3  | TREMBLING ASPEN LIMITED                |
| Total           | 253.2 | 625.8 |   | 223.6 | 66.5 |                                        |

















| 110. Go | rdon McK  | eown Ind  | ustrial Area | Total Area: 43.9 ha | 69.3% Non Vacant |                               |     |
|---------|-----------|-----------|--------------|---------------------|------------------|-------------------------------|-----|
| Parcel  | Area (ha) | Area (ac) | Net / Gross  | Net ha              | Expansion        | Owner                         |     |
| 1       | 0.4       | 1.0       | N            | 0.4                 |                  | 2073098 ONTARIO LTD           |     |
| 2       | 0.6       | 1.4       | N            | 0.6                 |                  | 969029 ONTARIO LIMITED        |     |
| 3       | 0.4       | 1.0       | N            | 0.4                 |                  | EMBRYLIN ESTATES LIMITED      |     |
| 4       | 0.3