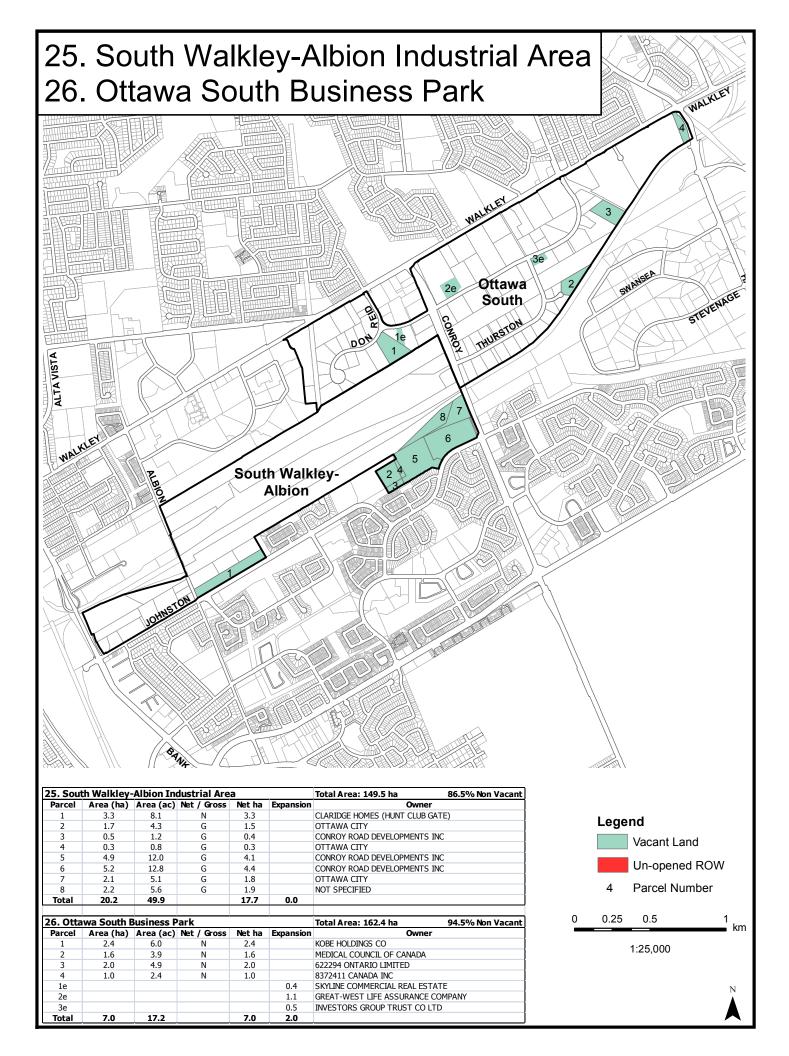

#### **Urban Area** Map No. Map No. Kanata West Business Park 1 24 Airport Gateway Business Park 2 South Walkley-Albion Industrial Area 25 Stittsville Business Park Kanata South Business Park 3 Ottawa South Business Park 26 4 Terry Fox Business Park Hawthorne-Stevenage Industrial Area 27 Hazeldean Industrial Area 5 Sheffield Industrial Area 28 6 Kanata Town Centre Industrial Area Newmarket-Cyrville Industrial Area 29 7 Industrial Avenue Business Park 30 Kanata North Business Park Bells Corners Employment Area 8 **Coventry Industrial Area** 31 416 Business Park 9 Vanier Parkway 32 10 Queensview-Morrison Office Park National Research Council 33 Woodward Business Park 11 Canotek Business Park 34 Colonnade Business Park 12 Youville Business Park 35 Merivale Industrial Area 13 Ottawa River Business Park 36 Taylor Creek Business Park Rideau Heights Business Park 14 37 South Merivale Business Park 15 Cardinal Creek Business Park 38 South Orleans Industrial Park 39 Riverside South Business Park 16 Albion-Leitrim Industrial Area 17 Rideau North Industrial District 18 **Riverside-Uplands** 19 Hunt Club North Field Aviation Area 20 Limebank North Business Area 21 Airport South Area 22 Airport - Lester Sector 23 **Rural Area** A.G. Reed Industrial Area 101 Jordel Agri-Industrial Commercial Park 108 Carp Road Corridor Rural Employment Area 102 South Gloucester Industrial Area 109 Carp Airport Industrial Area 103 Gordon McKeown Industrial Area 110 Ashton Industrial Area 104 Highway 31-South Greely Industrial Area 111 Westwood Industrial Area 105 IndCum Industrial Area 112 Richmond Industrial Area 106 Vars Business Park 113 Moodie Drive Industrial Area 107 Vars Cement 114

#### Vacant Land Maps and Parcel Listings

#### LAND SUPPLY

Table 1 summarizes the total land area, including developed and undeveloped land, of each industrial area and business park in the city of Ottawa. The table notes any changes to the size of each area made since 2011 and the source of the change.

There was a total of 1,817.1 net hectares (2,070 gross ha) of vacant industrial land across the city at the end of 2013. The distribution of these lands by major geographic area is illustrated on Map 1. A detailed list by area is provided in Table 2.