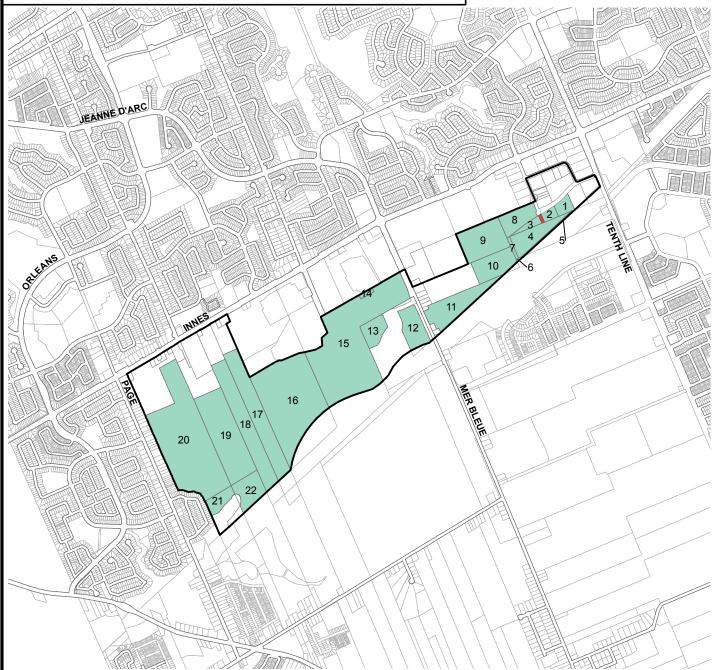

|
| 2        | 1.3        | 3.2       | N           | 1.3    |           | 6892639 CANADA INC           |                  |
| 3        | 1.1        | 2.7       | N           | 1.1    |           | AGROPUR COOPERATIVE          |                  |
| 4        | 0.8        | 1.9       | N           | 0.8    |           | OTTAWA CITY                  |                  |
| 5        | 2.9        | 7.1       | G           | 2.4    | 3.3       | OTTAWA CITY                  |                  |
| 1e       |            |           |             |        | 5.5       | OTTAWA CITY                  |                  |
| Total    | 7.3        | 18.0      |             | 6.9    | 3.3       |                              |                  |



×

## 39. South Orléans Industrial Park



| 39. Sou | th Orleans | i Industria | al Park     | Total Area: 194.8 ha | 25.4% Non Vacant |                                  |    |
|---------|------------|-------------|-------------|----------------------|------------------|----------------------------------|----|
| Parcel  | Area (ha)  | Area (ac)   | Net / Gross | Net ha               | Expansion        | Owner                            |    |
| 1       | 1.1        | 2.7         | N           | 1.1                  |                  | 240 VANGUARD DEVELOPMENTS INC    |    |
| 2       | 0.7        | 1.7         | N           | 0.7                  |                  | SESA GROUP INC                   |    |
| 3       | 0.7        | 1.8         | N           | 0.7                  |                  | OTTAWA CITY