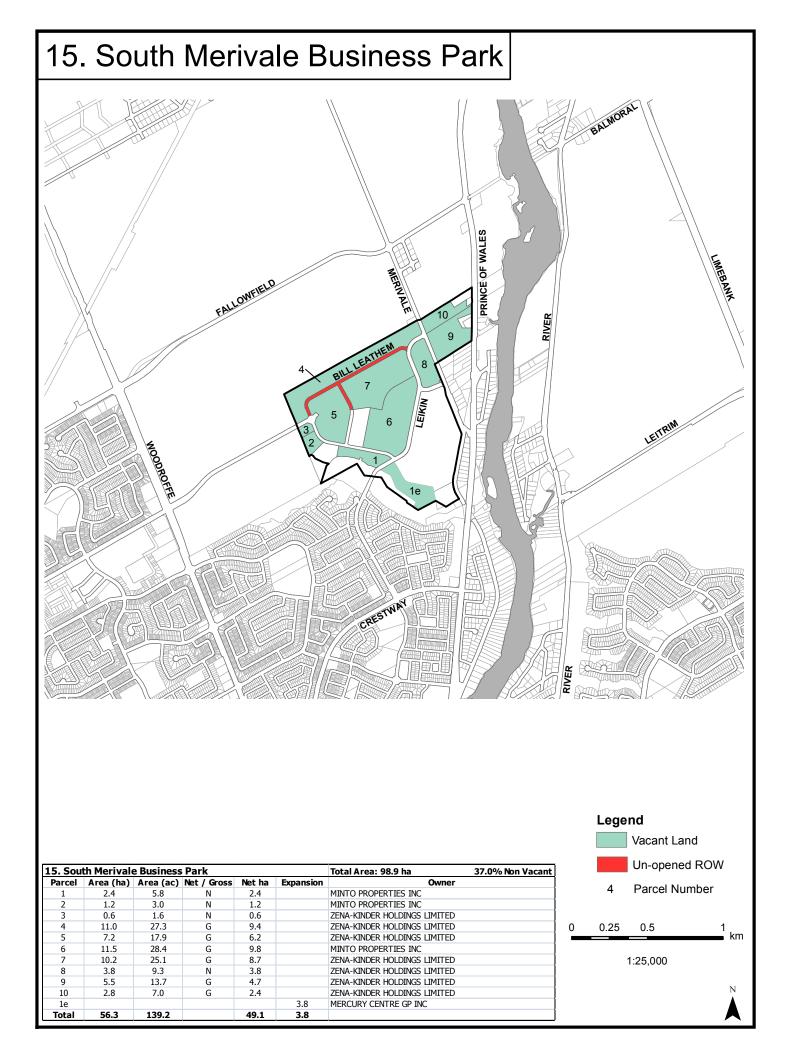

#### **Urban Area** Map No. Map No. Kanata West Business Park 1 24 Airport Gateway Business Park 2 South Walkley-Albion Industrial Area 25 Stittsville Business Park Kanata South Business Park 3 Ottawa South Business Park 26 4 Terry Fox Business Park Hawthorne-Stevenage Industrial Area 27 Hazeldean Industrial Area 5 Sheffield Industrial Area 28 6 Kanata Town Centre Industrial Area Newmarket-Cyrville Industrial Area 29 7 Industrial Avenue Business Park 30 Kanata North Business Park Bells Corners Employment Area 8 **Coventry Industrial Area** 31 416 Business Park 9 Vanier Parkway 32 10 Queensview-Morrison Office Park National Research Council 33 Woodward Business Park 11 Canotek Business Park 34 Colonnade Business Park 12 Youville Business Park 35 Merivale Industrial Area 13 Ottawa River Business Park 36 Taylor Creek Business Park Rideau Heights Business Park 14 37 South Merivale Business Park 15 Cardinal Creek Business Park 38 South Orleans Industrial Park 39 Riverside South Business Park 16 Albion-Leitrim Industrial Area 17 Rideau North Industrial District 18 **Riverside-Uplands** 19 Hunt Club North Field Aviation Area 20 Limebank North Business Area 21 Airport South Area 22 Airport - Lester Sector 23 **Rural Area** A.G. Reed Industrial Area 101 Jordel Agri-Industrial Commercial Park 108 Carp Road Corridor Rural Employment Area 102 South Gloucester Industrial Area 109 Carp Airport Industrial Area 103 Gordon McKeown Industrial Area 110 Ashton Industrial Area 104 Highway 31-South Greely Industrial Area 111 Westwood Industrial Area 105 IndCum Industrial Area 112 Richmond Industrial Area 106 Vars Business Park 113 Moodie Drive Industrial Area 107 Vars Cement 114