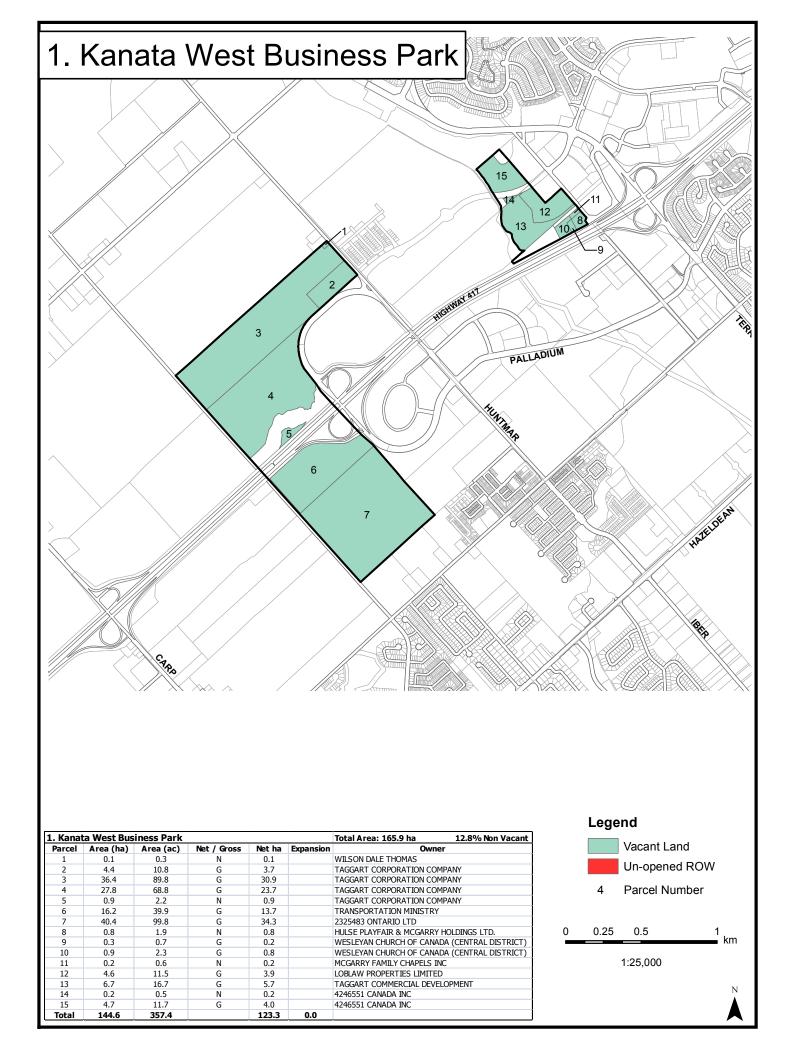

>IndCum Industrial Area<br>Vars Business Park<br>Vars Cement | 189.0<br>38.9<br>162.7<br>116.5<br>140.5<br>69.8 | 43.9<br>162.7<br>116.5<br>140.5<br>69.8 | 5.0<br>0.0<br>0.0<br>0.0<br>0.0 | 11.5<br>104.2<br>78.9<br>72.0<br>48.0 | 12.9<br>75.0<br>37.3<br>68.1<br>0.5 | -29.2<br>-41.6<br>-3.9<br>-47.4 |
| 109<br>110<br>111<br>112<br>113        | Sub-Total Rural West<br>Rural East<br>South Gloucester Industrial Area<br>Gordon McKeown Industrial Area<br>Highway 31-South Greely Industrial Area<br>IndCum Industrial Area<br>Vars Business Park                | 189.0<br>38.9<br>162.7<br>116.5<br>140.5         | 43.9<br>162.7<br>116.5<br>140.5         | 5.0<br>0.0<br>0.0<br>0.0        | 11.5<br>104.2<br>78.9<br>72.0         | 12.9<br>75.0<br>37.3<br>68.1        | -29.2<br>-41.6<br>-3.9          |



















| 9. 416 | Business P | Park      |             |        |           | Total Area: 167.7 ha       | 22.2% Non Vacant |
|--------|------------|-----------|-------------|--------|-----------|----------------------------|------------------|
| Parcel | Area (ha)  | Area (ac) | Net / Gross | Net ha | Expansion | Owne                       | er               |
| 1      | 10.8       | 26.6      | G           | 9.2    |           | DCR PHOENIX HOMES          |                  |
| 2      | 1.0        | 2.5       | N           | 1.0    |           | IMPERIAL OIL LIMITED       |                  |
| 3      | 0.2        | 0.5       | G           | 0.2    |           | DCR/PHOENIX DEVELOPMENT CC | RPORATION        |
| 4      | 2.6        | 6.4       | G           | 2.2    |           |