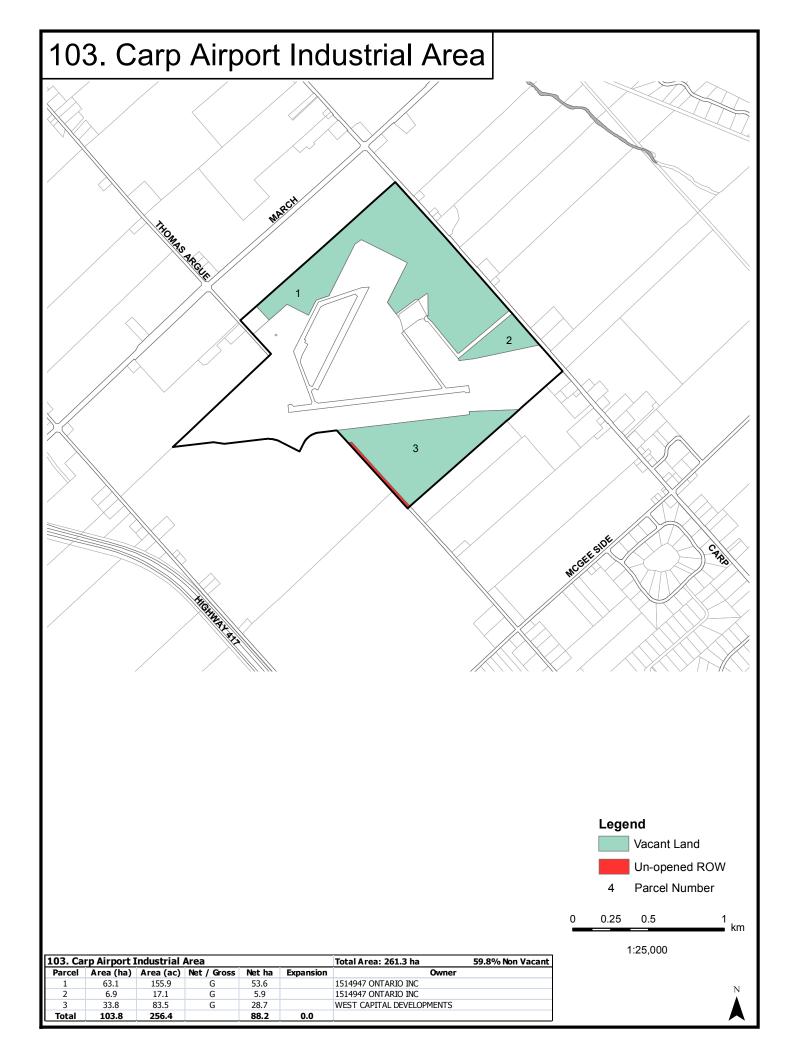

ED MOHSIN                    |
| 7e              |       |       |   |       | 6.0  | 1384341 ONTARIO LTD                    |
| 8e              |       |       |   |       | 2.9  | 1384341 ONTARIO LTD                    |
| 9e              |       |       |   |       | 20.9 | LEE VALLEY HOLDINGS LIMITED            |
| 10e             |       |       |   |       | 4.6  | LEE VALLEY HOLDINGS LIMITED            |
| 11e             |       |       |   |       | 7.5  | PINECREST CEMETERY CO LTD              |
| 12e             |       |       |   |       | 0.8  | TRI-AN INVESTMENTS INC                 |
| 13e             |       |       |   |       | 3.3  | TREMBLING ASPEN LIMITED                |
| Total           | 253.2 | 625.8 |   | 223.6 | 66.5 |                                        |

















| 110. Go | rdon McK  | eown Ind  | ustrial Area | Total Area: 43.9 ha | 69.3% Non Vacant |                               |     |
|---------|-----------|-----------|--------------|---------------------|------------------|-------------------------------|-----|
| Parcel  | Area (ha) | Area (ac) | Net / Gross  | Net ha              | Expansion        | Owner                         |     |
| 1       | 0.4       | 1.0       | N            | 0.4                 |                  | 2073098 ONTARIO LTD           |     |
| 2       | 0.6       | 1.4       | N            | 0.6                 |                  | 969029 ONTARIO LIMITED        |     |
| 3       | 0.4       | 1.0       | N            | 0.4                 |                  | EMBRYLIN ESTATES LIMITED      |     |
| 4