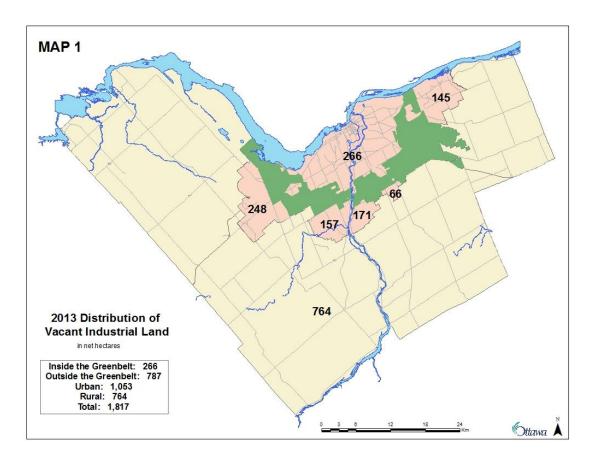

Approximately 58% (1,052.9 net ha) of the vacant land supply was located in the urban area, split between 265.6 net ha inside the Greenbelt and 787.2 net ha outside the Greenbelt. A total of 764.2 net ha of vacant land were provided in the rural area.

There was a total of 1,817.1 net hectares (2,070 gross ha) of vacant industrial land across the city at the end of 2013. The distribution of these lands by major geographic area is illustrated on Map 1. A detailed list by area is provided in Table 2.

The urban area had 1,052.9 net ha of vacant industrial land, split between areas inside the Greenbelt, with 265.6 net ha, and 787.2 net ha in the urban centres outside the Greenbelt. The rural part of Ottawa had 764.2 net ha. (Table 2)