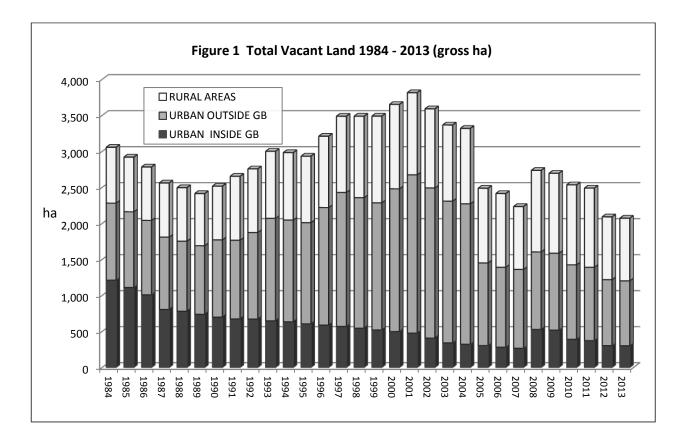

This edition is the newest in a series of similar monitoring reports prepared by the City and (prior to 2001) the former Region of Ottawa-Carleton since 1984. The survey is updated every two years.

<sup>&</sup>lt;sup>1</sup> Expansion lots are created when a portion of a property parcel is developed and the remaining part of the parcel is judged to be of sufficient size to provide potential for future development.

Overall, the city-wide supply of vacant industrial land was down by approximately 368.4 net ha from 2011. Changes to the total land supply were the product of revisions to industrial park boundaries, lands that were developed, new lands designated or zoned as industrial, or existing industrial lands that were designated or re-zoned to another use. A total of 14.9 ha were developed for industrial and other employment uses including development on expansion lots. The remaining 353.5 ha represents a net loss of vacant industrial land to other uses mainly through lot line adjustments and zoning changes. For a detailed review of these changes (at both industrial area and vacant parcel levels) refer to Table 1A in the Appendix.