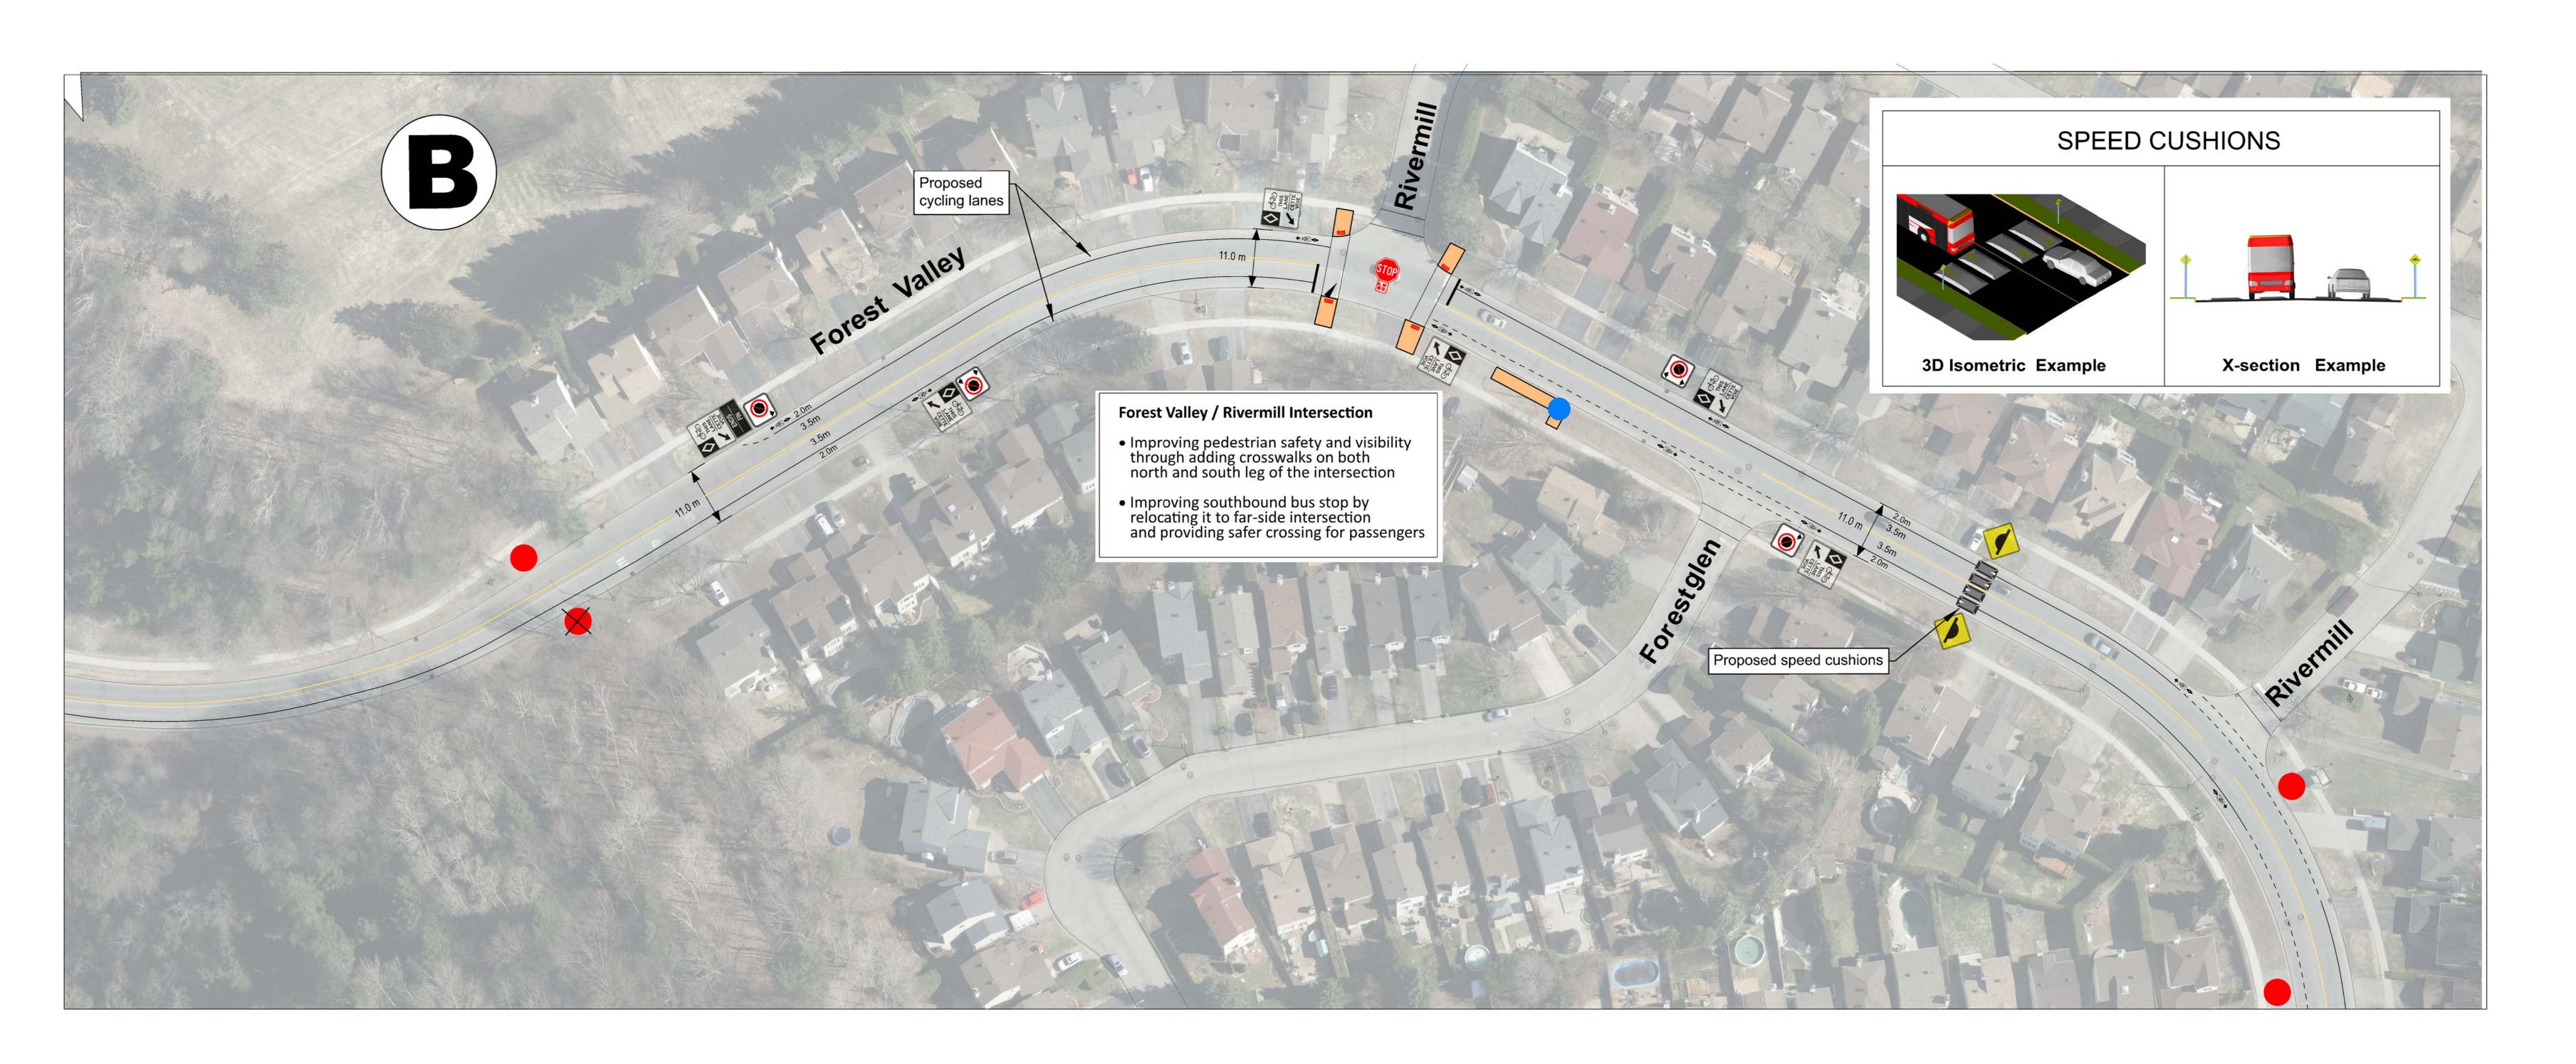

#### Neighbourhood Traffic Calming

Reviewed By:

Mahsa Sharbaf

Completed By:

Ken Taylor

Scale:

Drawing No.:

B

Scale:

Sheet 2 of 4