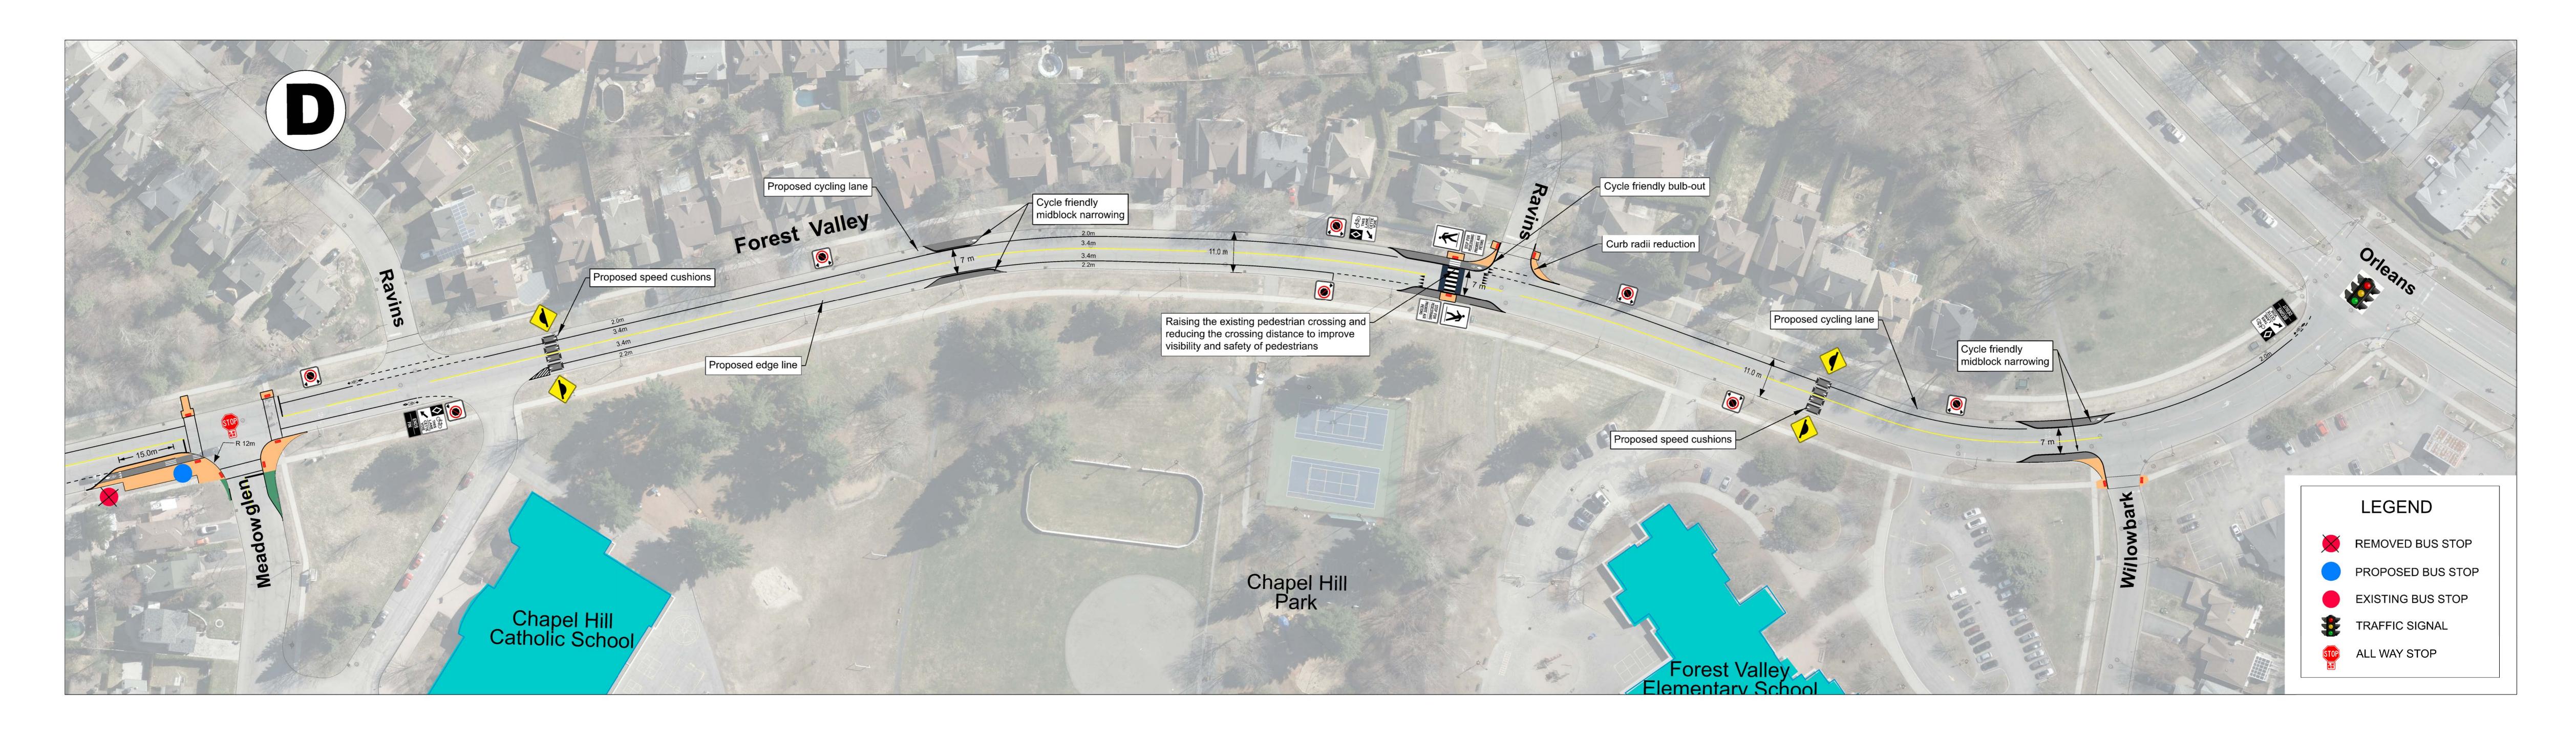

### FOREST VALLEY DRIVE

Forest Valley Drive Traffic Calming Study

ST. JOSEPH BLVD. TO ORLEANS BLVD.

#### Neighbourhood Traffic Calming

Reviewed By:

Mahsa Sharbaf

Completed By:

Ken Taylor

Scale:

Date:

NTS

02/02/2022

Drawing No.:

Sheet 4 of 4