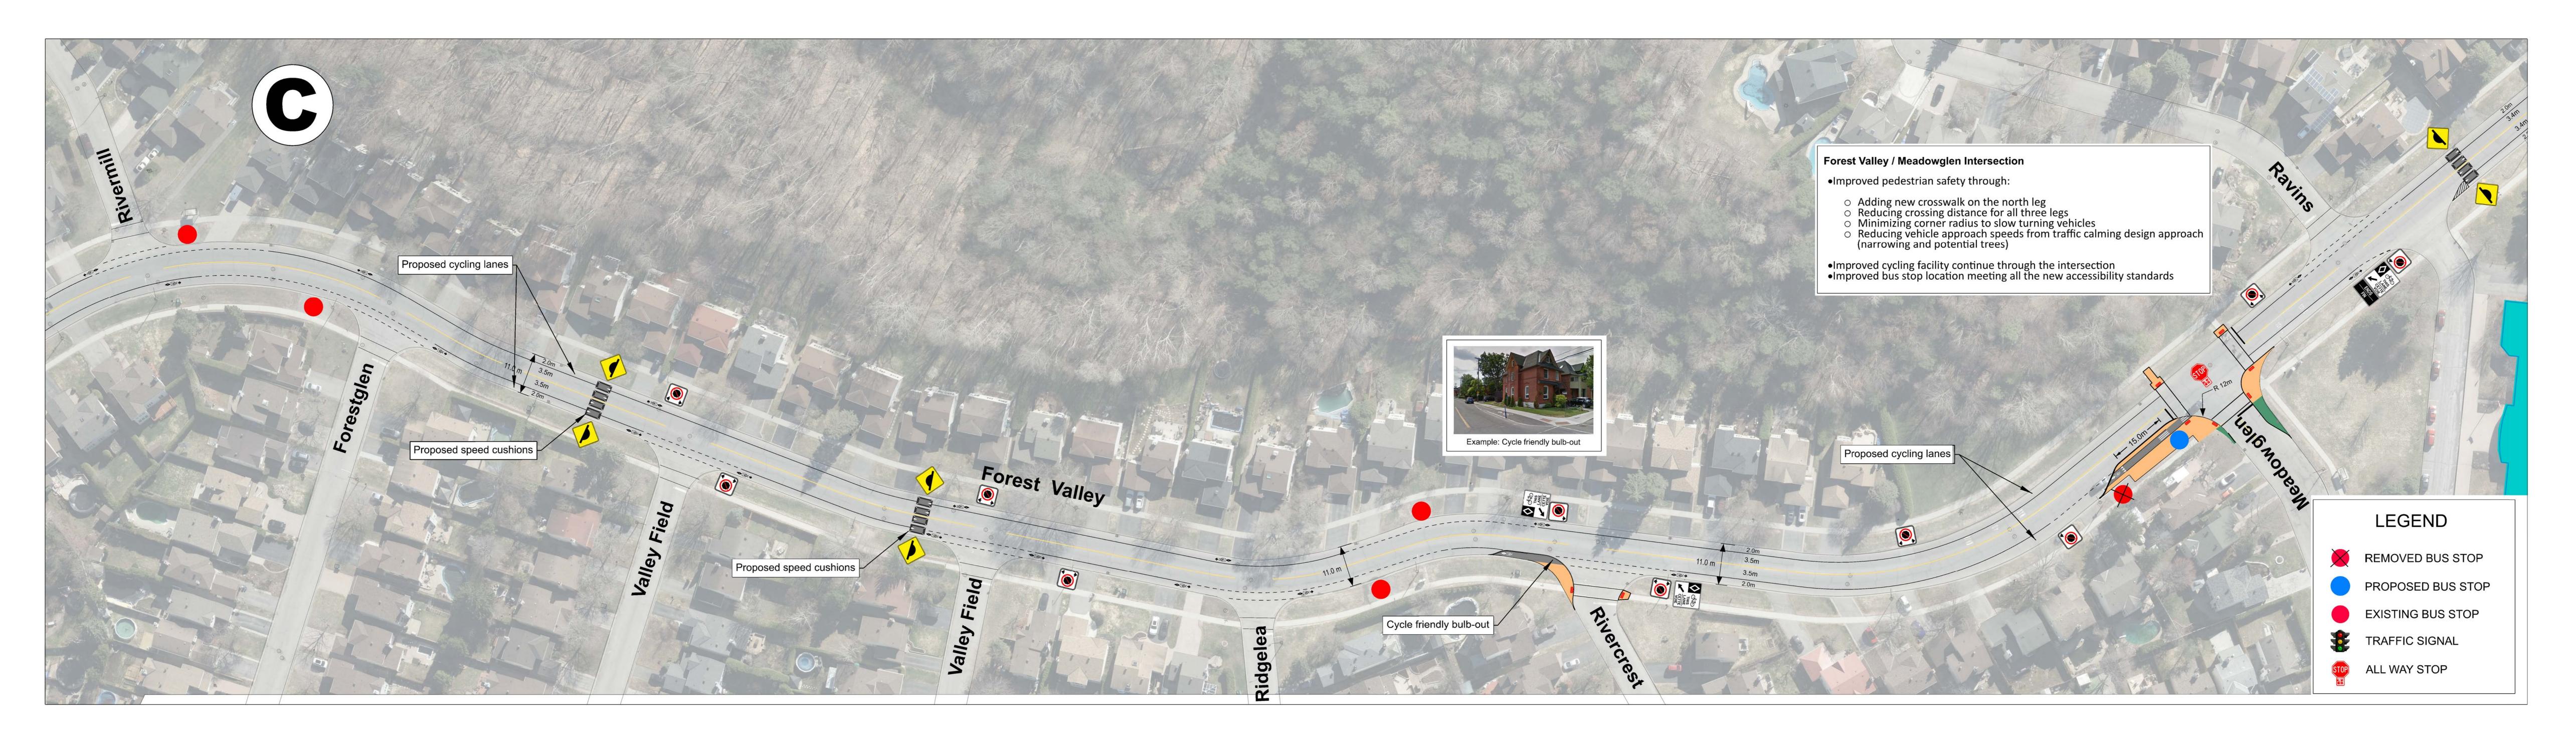

## FOREST VALLEY DRIVE

Forest Valley Drive Traffic Calming Study

ST. JOSEPH BLVD. TO ORLEANS BLVD.

### Neighbourhood Traffic Calming

Reviewed By:

Mahsa Sharbaf

Completed By:

Ken Taylor

Scale:

Drawing No.:

C

Scale:

Sheet 3 of 4