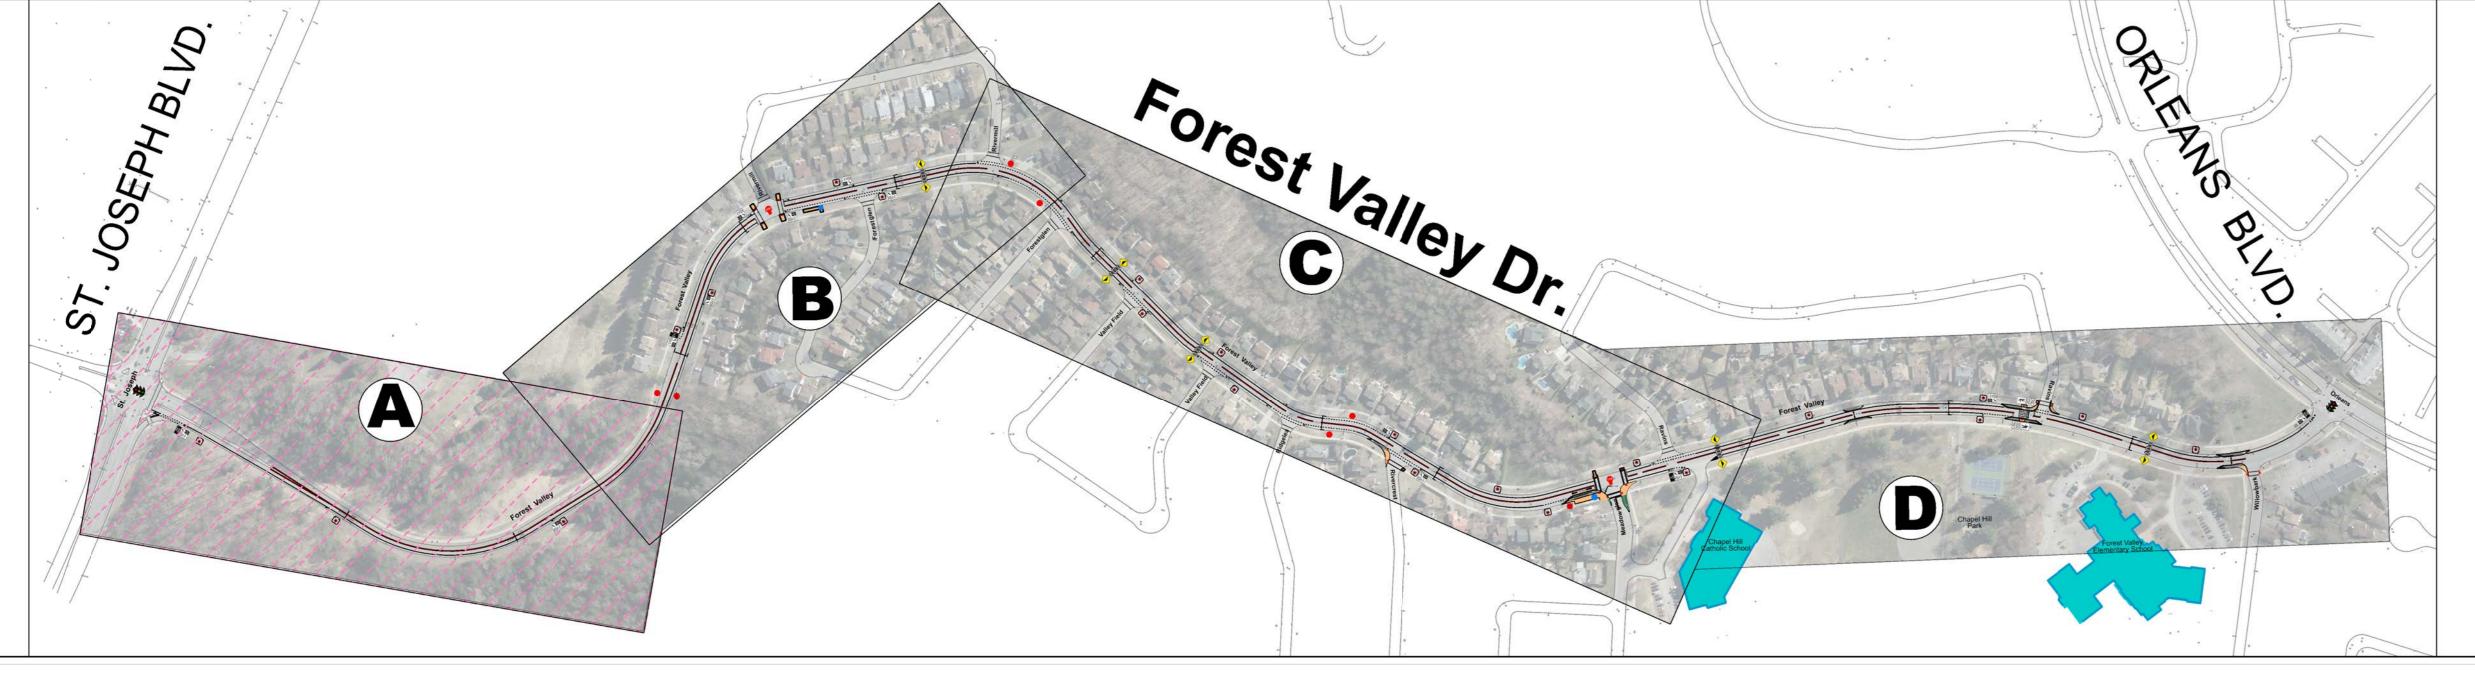

# FOREST VALLEY DRIVE

Forest Valley Drive Traffic Calming Study

ST. JOSEPH BLVD. TO ORLEANS BLVD.