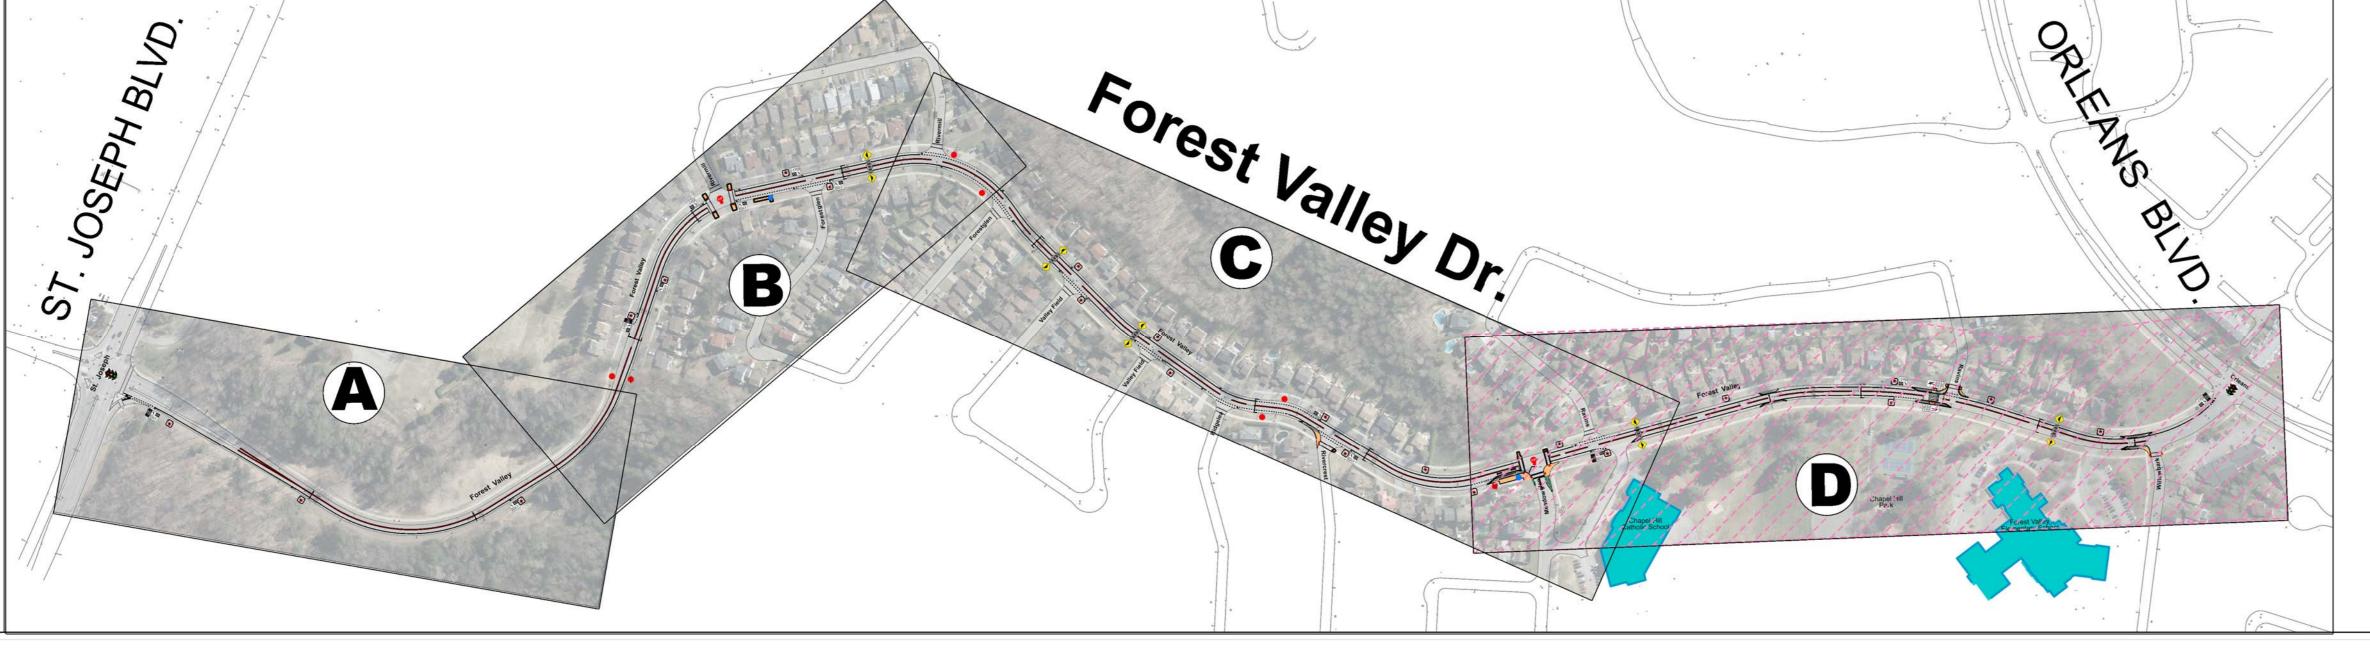

# FOREST VALLEY DRIVE

Forest Valley Drive Traffic Calming Study

ST. JOSEPH BLVD. TO ORLEANS BLVD.

## FOREST VALLEY DRIVE

Forest Valley Drive Traffic Calming Study

ST. JOSEPH BLVD. TO ORLEANS BLVD.

### FOREST VALLEY DRIVE

Forest Valley Drive Traffic Calming Study

ST. JOSEPH BLVD. TO ORLEANS BLVD.