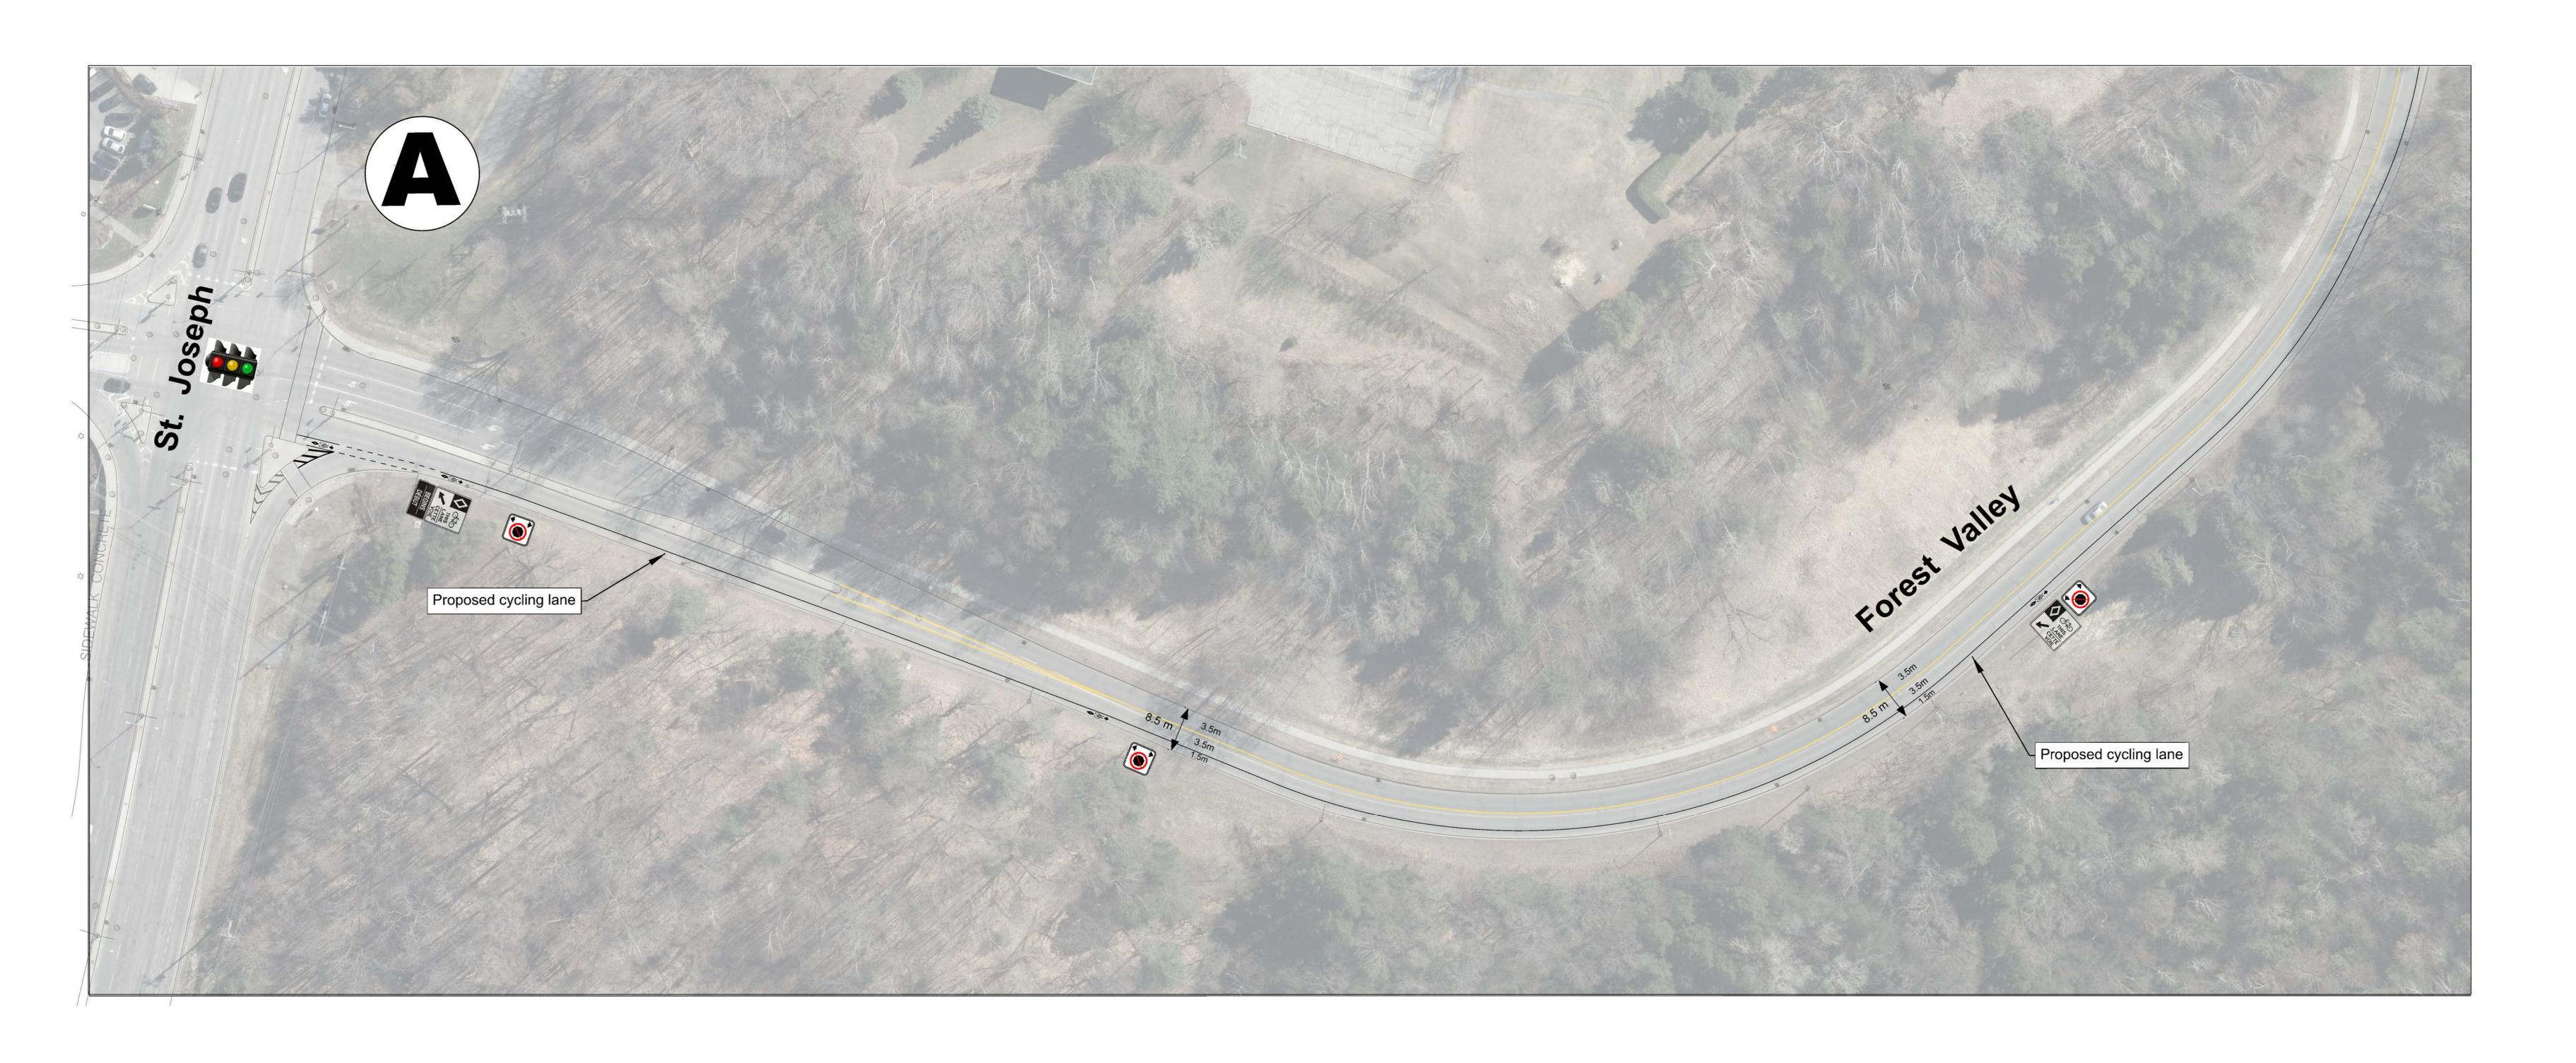

#### Neighbourhood Traffic Calming

Reviewed By:

Mahsa Sharbaf

Completed By:

Ken Taylor

Scale:

Drawing No.:

Ken Taylor

Scale:

Scale:

NTS

02/02/2022

Sheet 1 of 4

Planning, Real Estate & Economic Dev. Dept. Transportation Planning