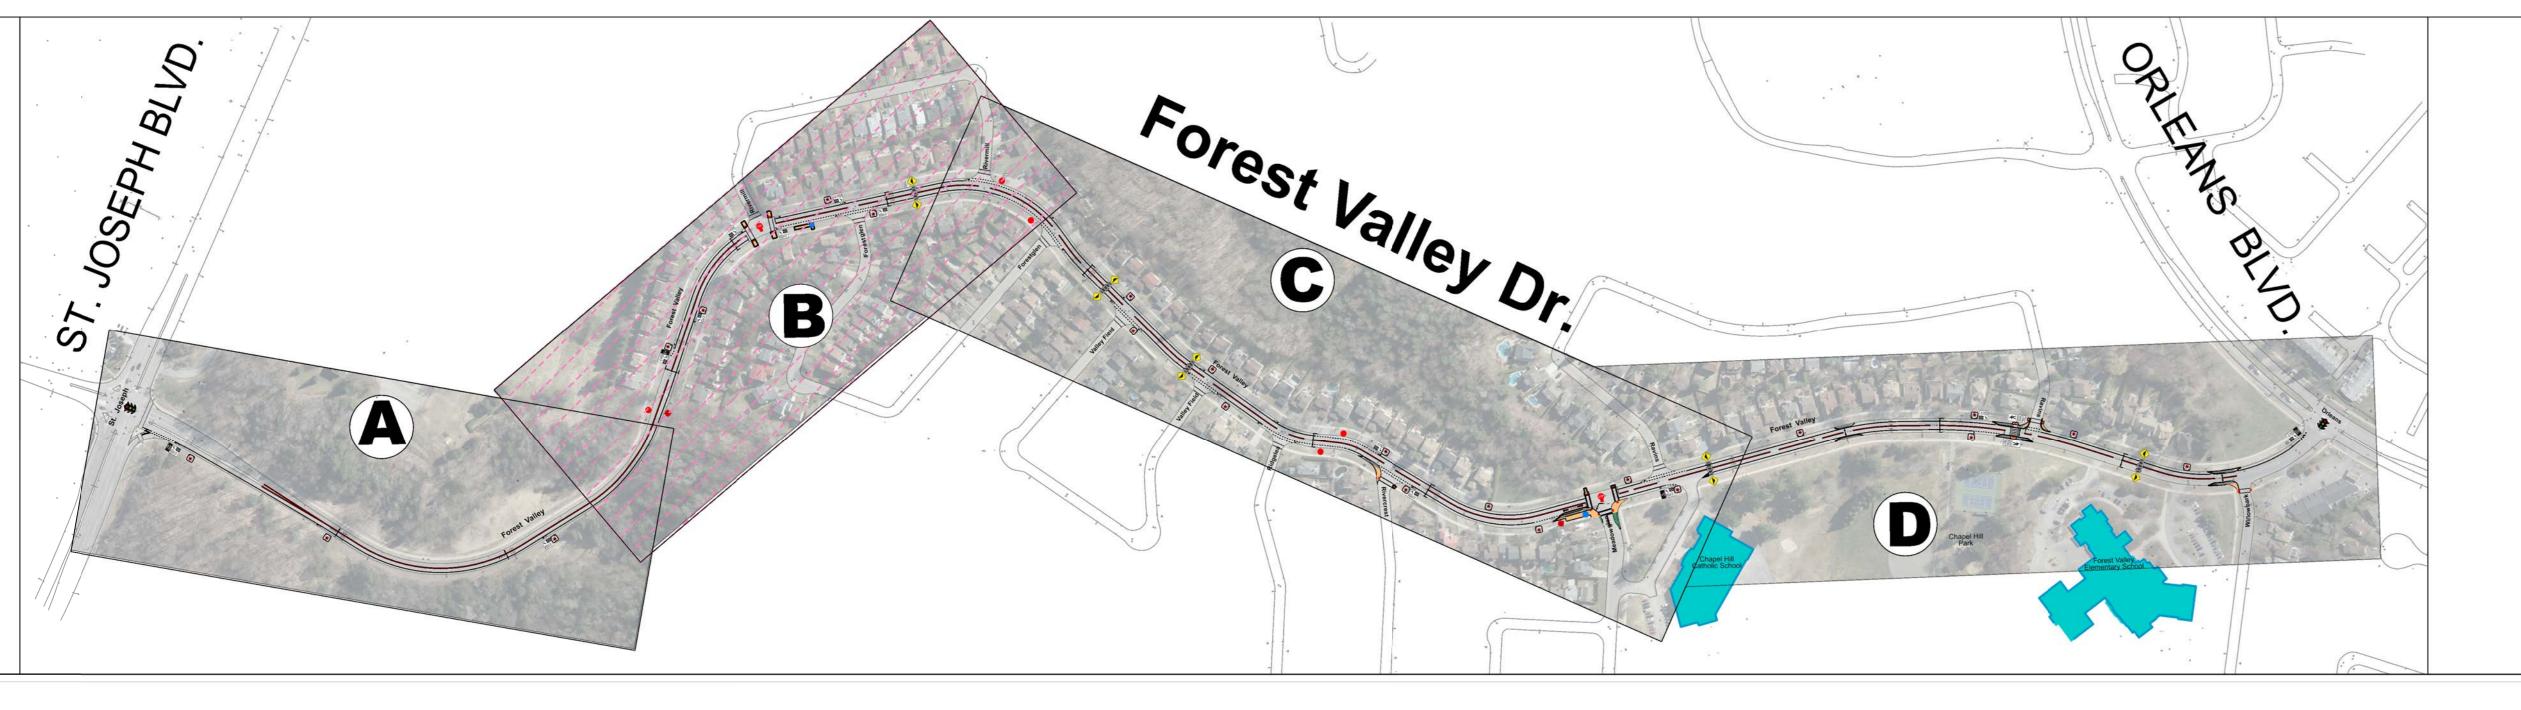

# FOREST VALLEY DRIVE

Forest Valley Drive Traffic Calming Study

ST. JOSEPH BLVD. TO ORLEANS BLVD.

## FOREST VALLEY DRIVE

Forest Valley Drive Traffic Calming Study

ST. JOSEPH BLVD. TO ORLEANS BLVD.

### FOREST VALLEY DRIVE

Forest Valley Drive Traffic Calming Study

ST. JOSEPH BLVD. TO ORLEANS BLVD.