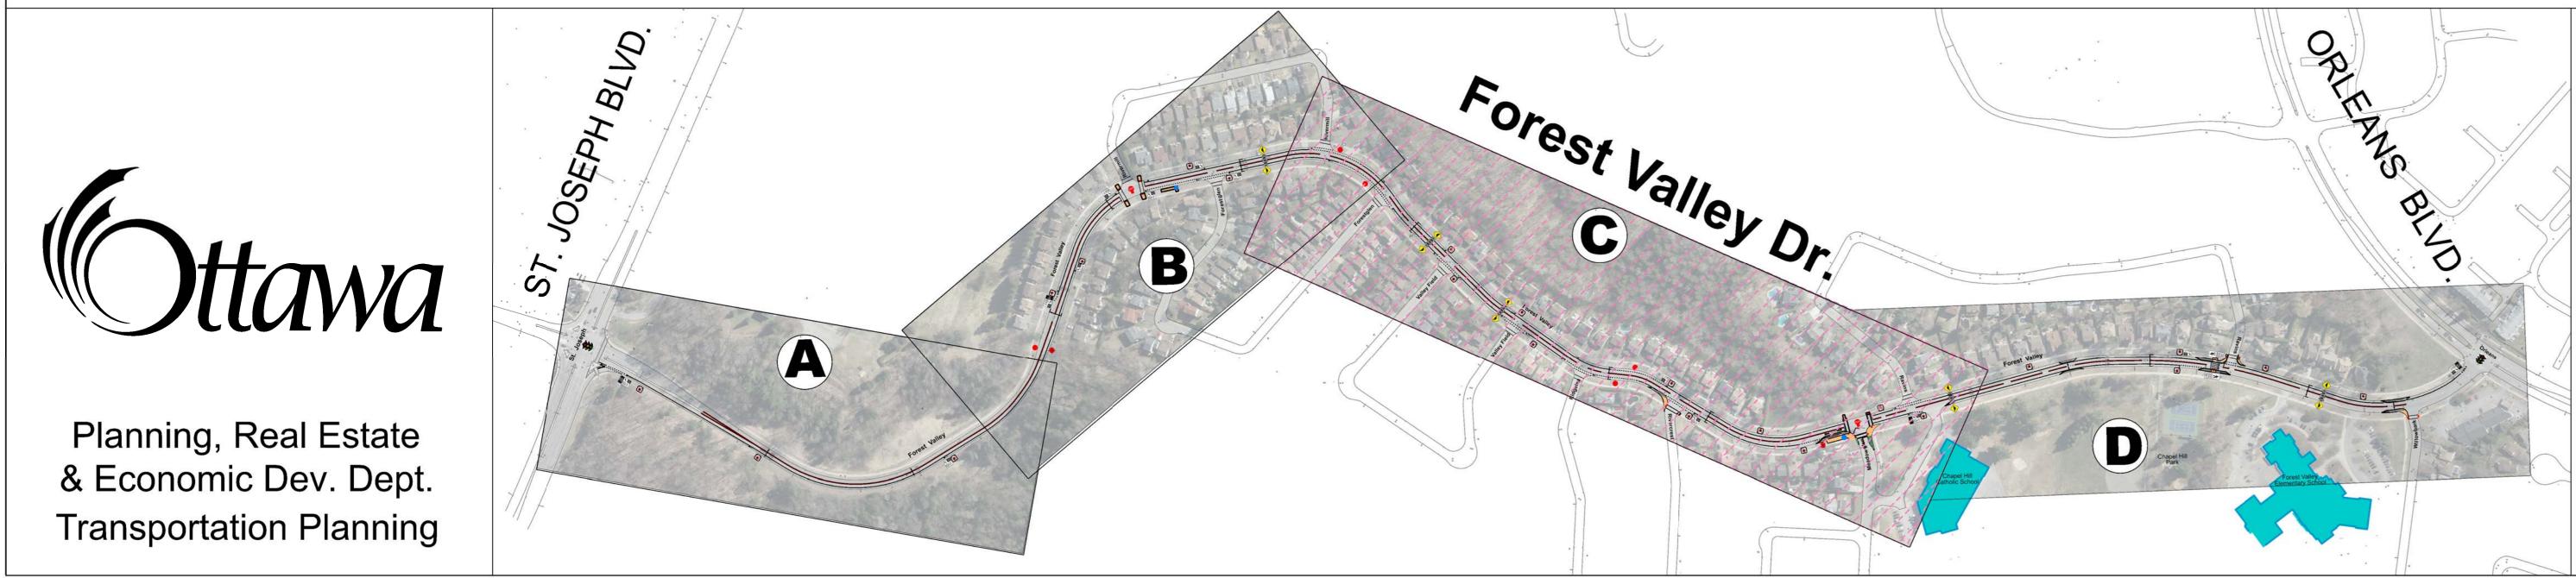

# FOREST VALLEY DRIVE

Forest Valley Drive Traffic Calming Study

ST. JOSEPH BLVD. TO ORLEANS BLVD.

## FOREST VALLEY DRIVE

Forest Valley Drive Traffic Calming Study

ST. JOSEPH BLVD. TO ORLEANS BLVD.

### FOREST VALLEY DRIVE

Forest Valley Drive Traffic Calming Study

ST. JOSEPH BLVD. TO ORLEANS BLVD.