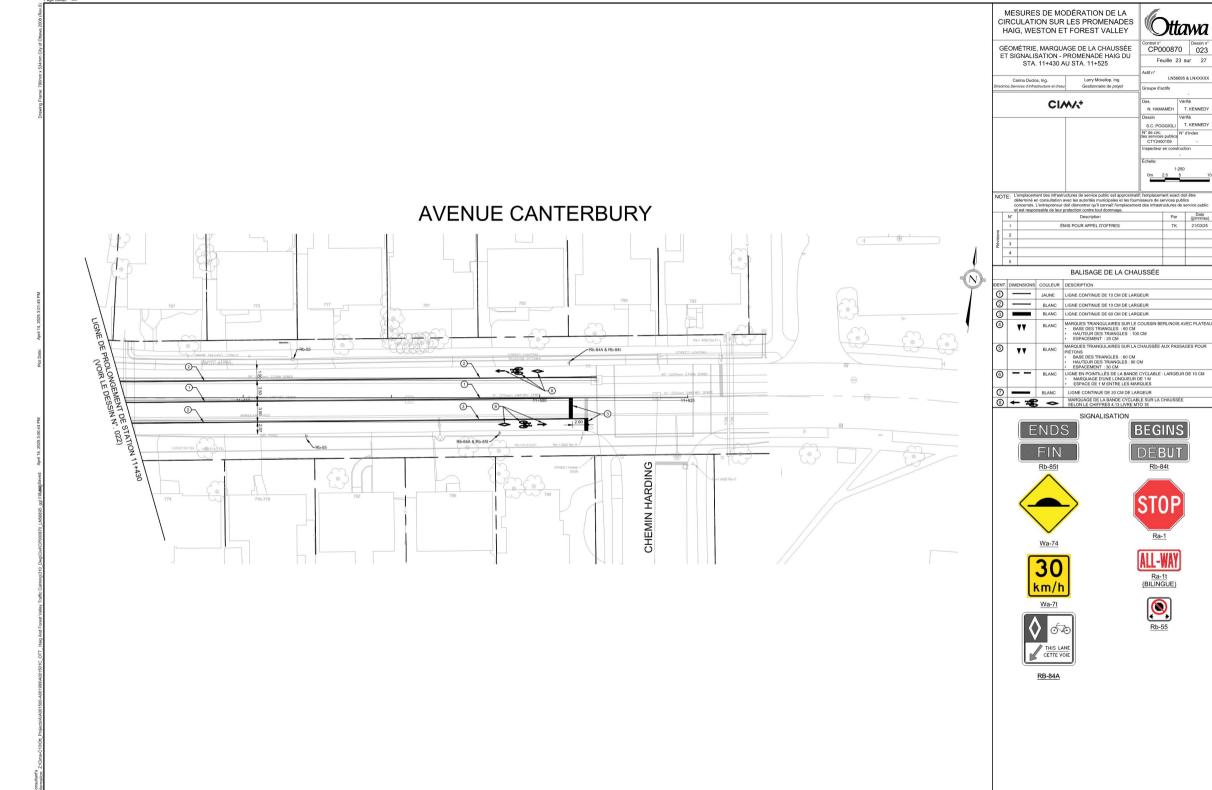

N. HAMAMEH T. KENNEDY

| 0 | _  | JAUNE | LIGNE CONTINUE DE 10 CM DE LARGEUR                                                                                                                          |
|---|----|-------|-------------------------------------------------------------------------------------------------------------------------------------------------------------|
| 2 | _  | BLANC | LIGNE CONTINUE DE 10 CM DE LARGEUR                                                                                                                          |
| 3 |    | BLANC | LIGNE CONTINUE DE 60 CM DE LARGEUR                                                                                                                          |
| 4 | ** | BLANC | MARQUES TRIANGULAIRES SUR LE COUSSIN BERLINOIS AVEC PLATE.  BASE DES TRIANGLES : 60 CM  HAUTEUR DES TRIANGLES : 100 CM  ESPACEMENT : 20 CM                  |
| 6 | ** | BLANC | MARQUES TRIANGULAIRES SUR LA CHAUSSÉE AUX PASSAGES POUR<br>PIÉTONS<br>BASE DES TRIANGLES : 60 CM<br>+ HAUTEUR DES TRIANGLES : 90 CM<br>+ ESPACEMENT : 30 CM |
| 6 |    | BLANC | LIGNE EN POINTILLÉS DE LA BANDE CYCLABLE : LARGEUR DE 10 CM  • MARQUAGE D'UNE LONGUEUR DE 1 M  • ESPACE DE 1 M ENTRE LES MARQUES                            |
| 0 | _  | BLANC | LIGNE CONTINUE DE 20 CM DE LARGEUR                                                                                                                          |
| 0 |    |       | MARQUAGE DE LA BANDE CYCLABLE SUR LA CHAUSSÉE                                                                                                               |