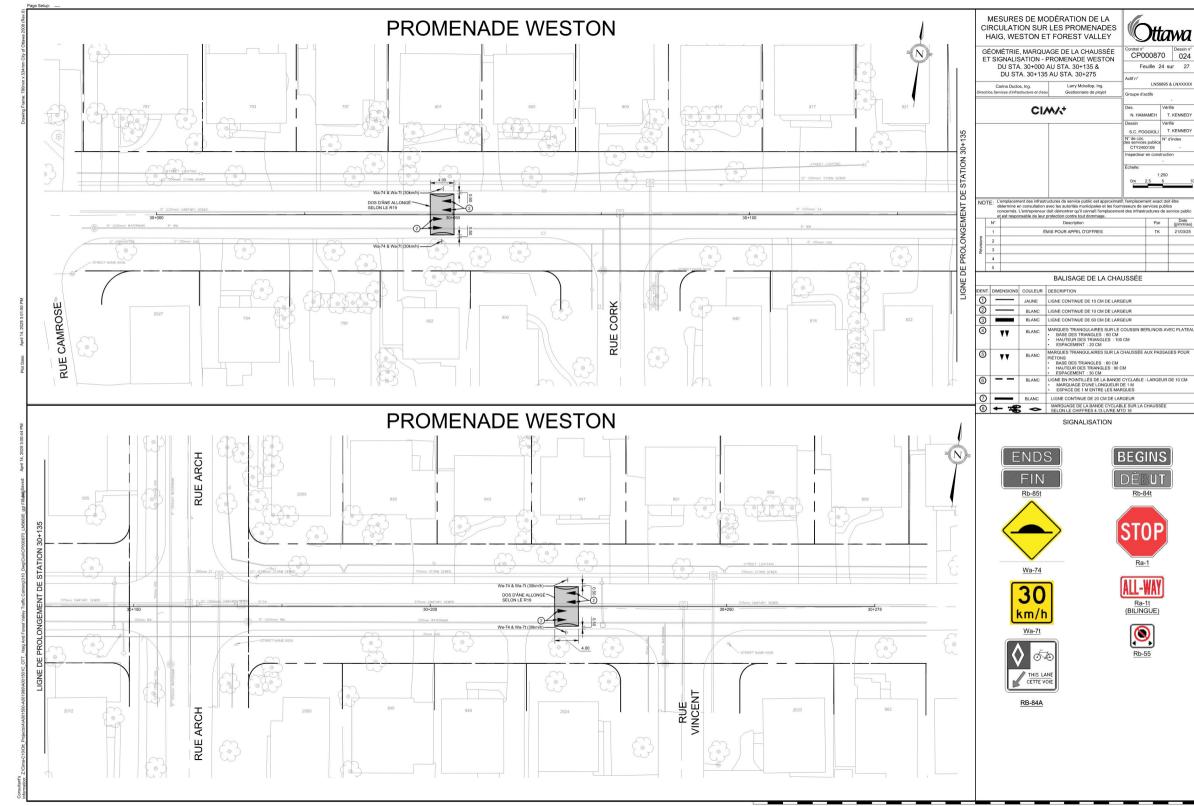

| N° | Description              | Par | Date<br>(ji/mm/aa) |
|----|--------------------------|-----|--------------------|
| 1  | ÉMIS POUR APPEL D'OFFRES | TK  | 21/03/25           |
| 2  |                          |     |                    |
| 3  |                          |     |                    |
| 4  |                          |     |                    |
| 5  |                          |     |                    |

| 1   |    | JAUNE | LIGNE CONTINUE DE 10 CM DE LARGEUR                                                                                                                          |
|-----|----|-------|-------------------------------------------------------------------------------------------------------------------------------------------------------------|
| 2   |    | BLANC | LIGNE CONTINUE DE 10 CM DE LARGEUR                                                                                                                          |
| 3   |    | BLANC | LIGNE CONTINUE DE 60 CM DE LARGEUR                                                                                                                          |
| 4   | ** | BLANC | MARQUES TRIANGULAIRES SUR LE COUSSIN BERLINOIS AVEC PLATEAL  BASE DES TRIANGLES : 60 CM  HAUTEUR DES TRIANGLES : 100 CM ESPACEMENT : 20 CM                  |
| (5) | ** | BLANC | MARQUES TRIANGULAIRES SUR LA CHAUSSÉE AUX PASSAGES POUR<br>PIETONS<br>BASE DES TRIANGLES : 60 CM<br>- HAUTEUR DES TRIANGLES : 90 CM<br>- ESPACEMENT : 30 CM |
| 6   |    | BLANC | LIGNE EN POINTILLÉS DE LA BANDE CYCLABLE : LARGEUR DE 10 CM  MARQUAGE D'UNE LONGUEUR DE 1 M  ESPACE DE 1 M ENTRE LES MARQUES                                |
| 0   | _  | BLANC | LIGNE CONTINUE DE 20 CM DE LARGEUR                                                                                                                          |