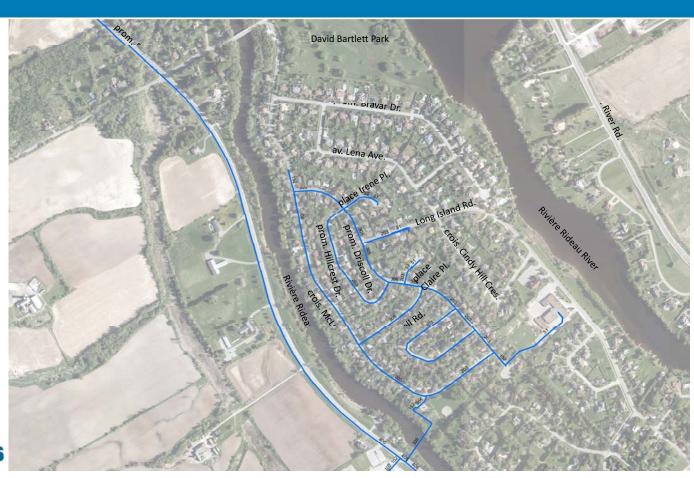

# Mise à niveau des appareils de pression de l'eau résidentiels à Hillside Gardens

2019 City of Ottawa Water Distribution System Mapping

Cartographie du réseau de distribution d'eau de la Ville d'Ottawa 2019