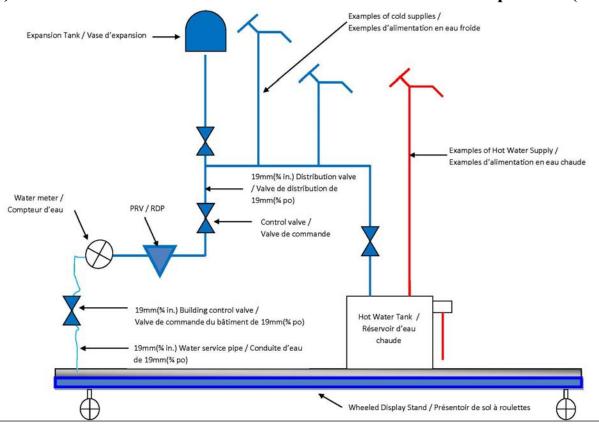

#### Mise à niveau des appareils de pression de l'eau résidentiels à Hillside Gardens

Symbolic Representation of a Typical Pressure Reducing Valve (PRV) and Pressure Tank Installation. Représentation symbolique d'un réservoir sous pression avec réducteur de pression (RDP).