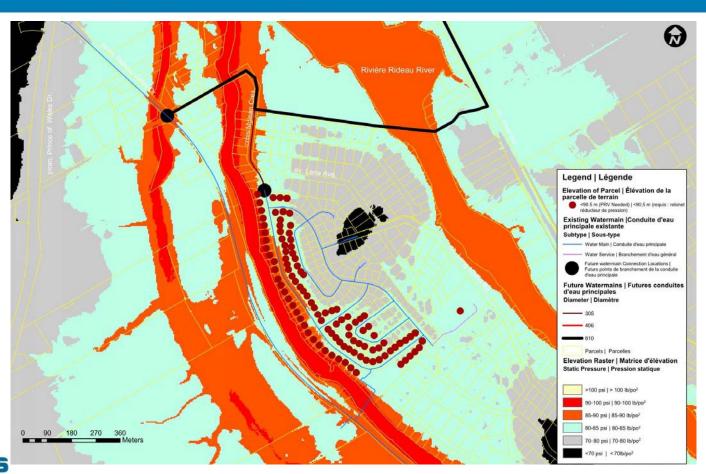

# Mise à niveau des appareils de pression de l'eau résidentiels à Hillside Gardens

2019 City of Ottawa Water Distribution System Mapping

Cartographie du réseau de distribution d'eau de la Ville d'Ottawa 2019