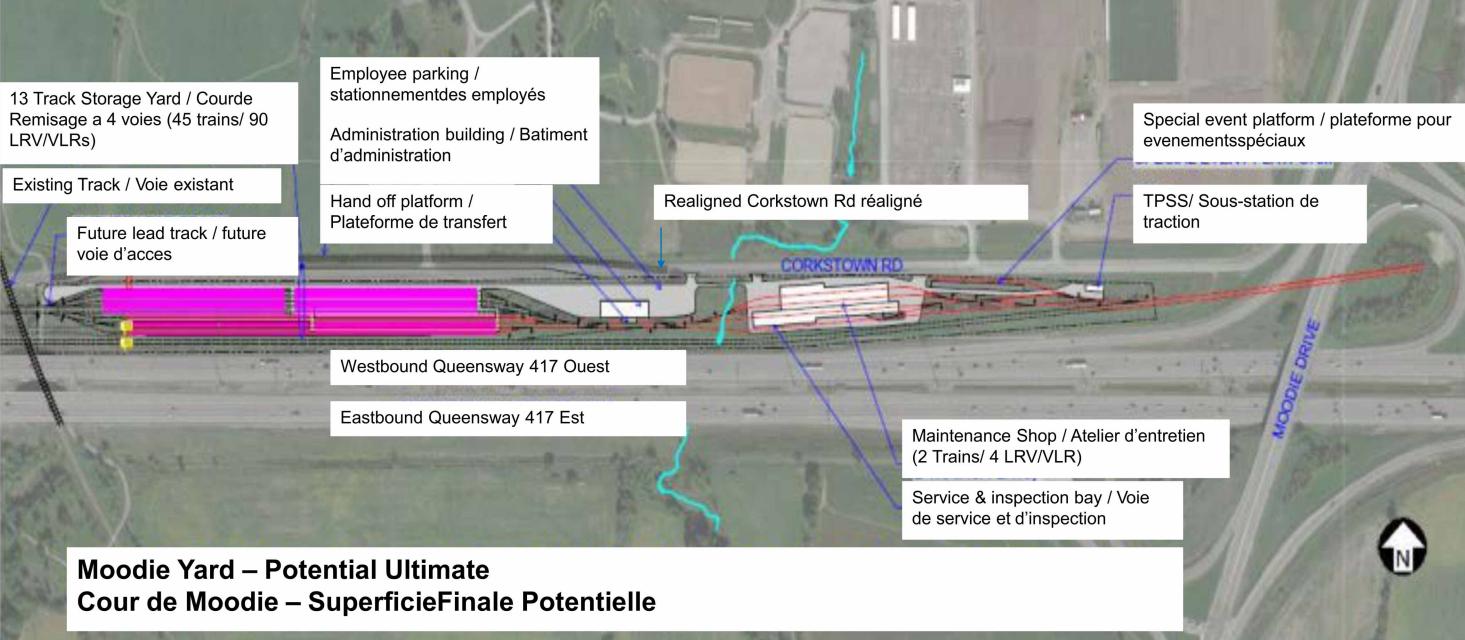

## Light Maintenance and Storage Facility Site Evaluation

The evaluation results below show the Council approved Moodie LMSF is the preliminary preferred site when considering its ultimate footprint. Discussions with the NCC are ongoing as Federal land is required. Key features of the Moodie LMSF include:

- No impact to local residents
- No impact to the transportation network, or any planned or existing land uses
- No significant site constraint such as impacted soil, heritage features, or floodplain
- Close to the LRT line
- Requires some NCC property
- Requires realignment of CorkstownRoad

## Évaluation du site de l'installation de remisage et d'entretien

Les résultats de l'évaluation ci-dessous indiquent que le Conseil a approuvé l'IRE de la promenade Moodie comme site privilégié preliminaire à la lumière de sa superficie finale. Les discussions avec la CCN se poursuivent, parce-que des terres fédérales sont requises Voici ses principales caractéristiques:

- aucune incidence sur les résidents du secteur;
- aucune incidence sur le réseau de transport ou les utilisations du sol existantes ou prévues;
- aucune contrainte importante comme des sols contaminés, des éléments du patrimoine ou des zones inondables;
- proximité de la ligne du train léger;
- aménagement de certains terrains de la CCN;
- modification du tracé du chemin Corkstown.