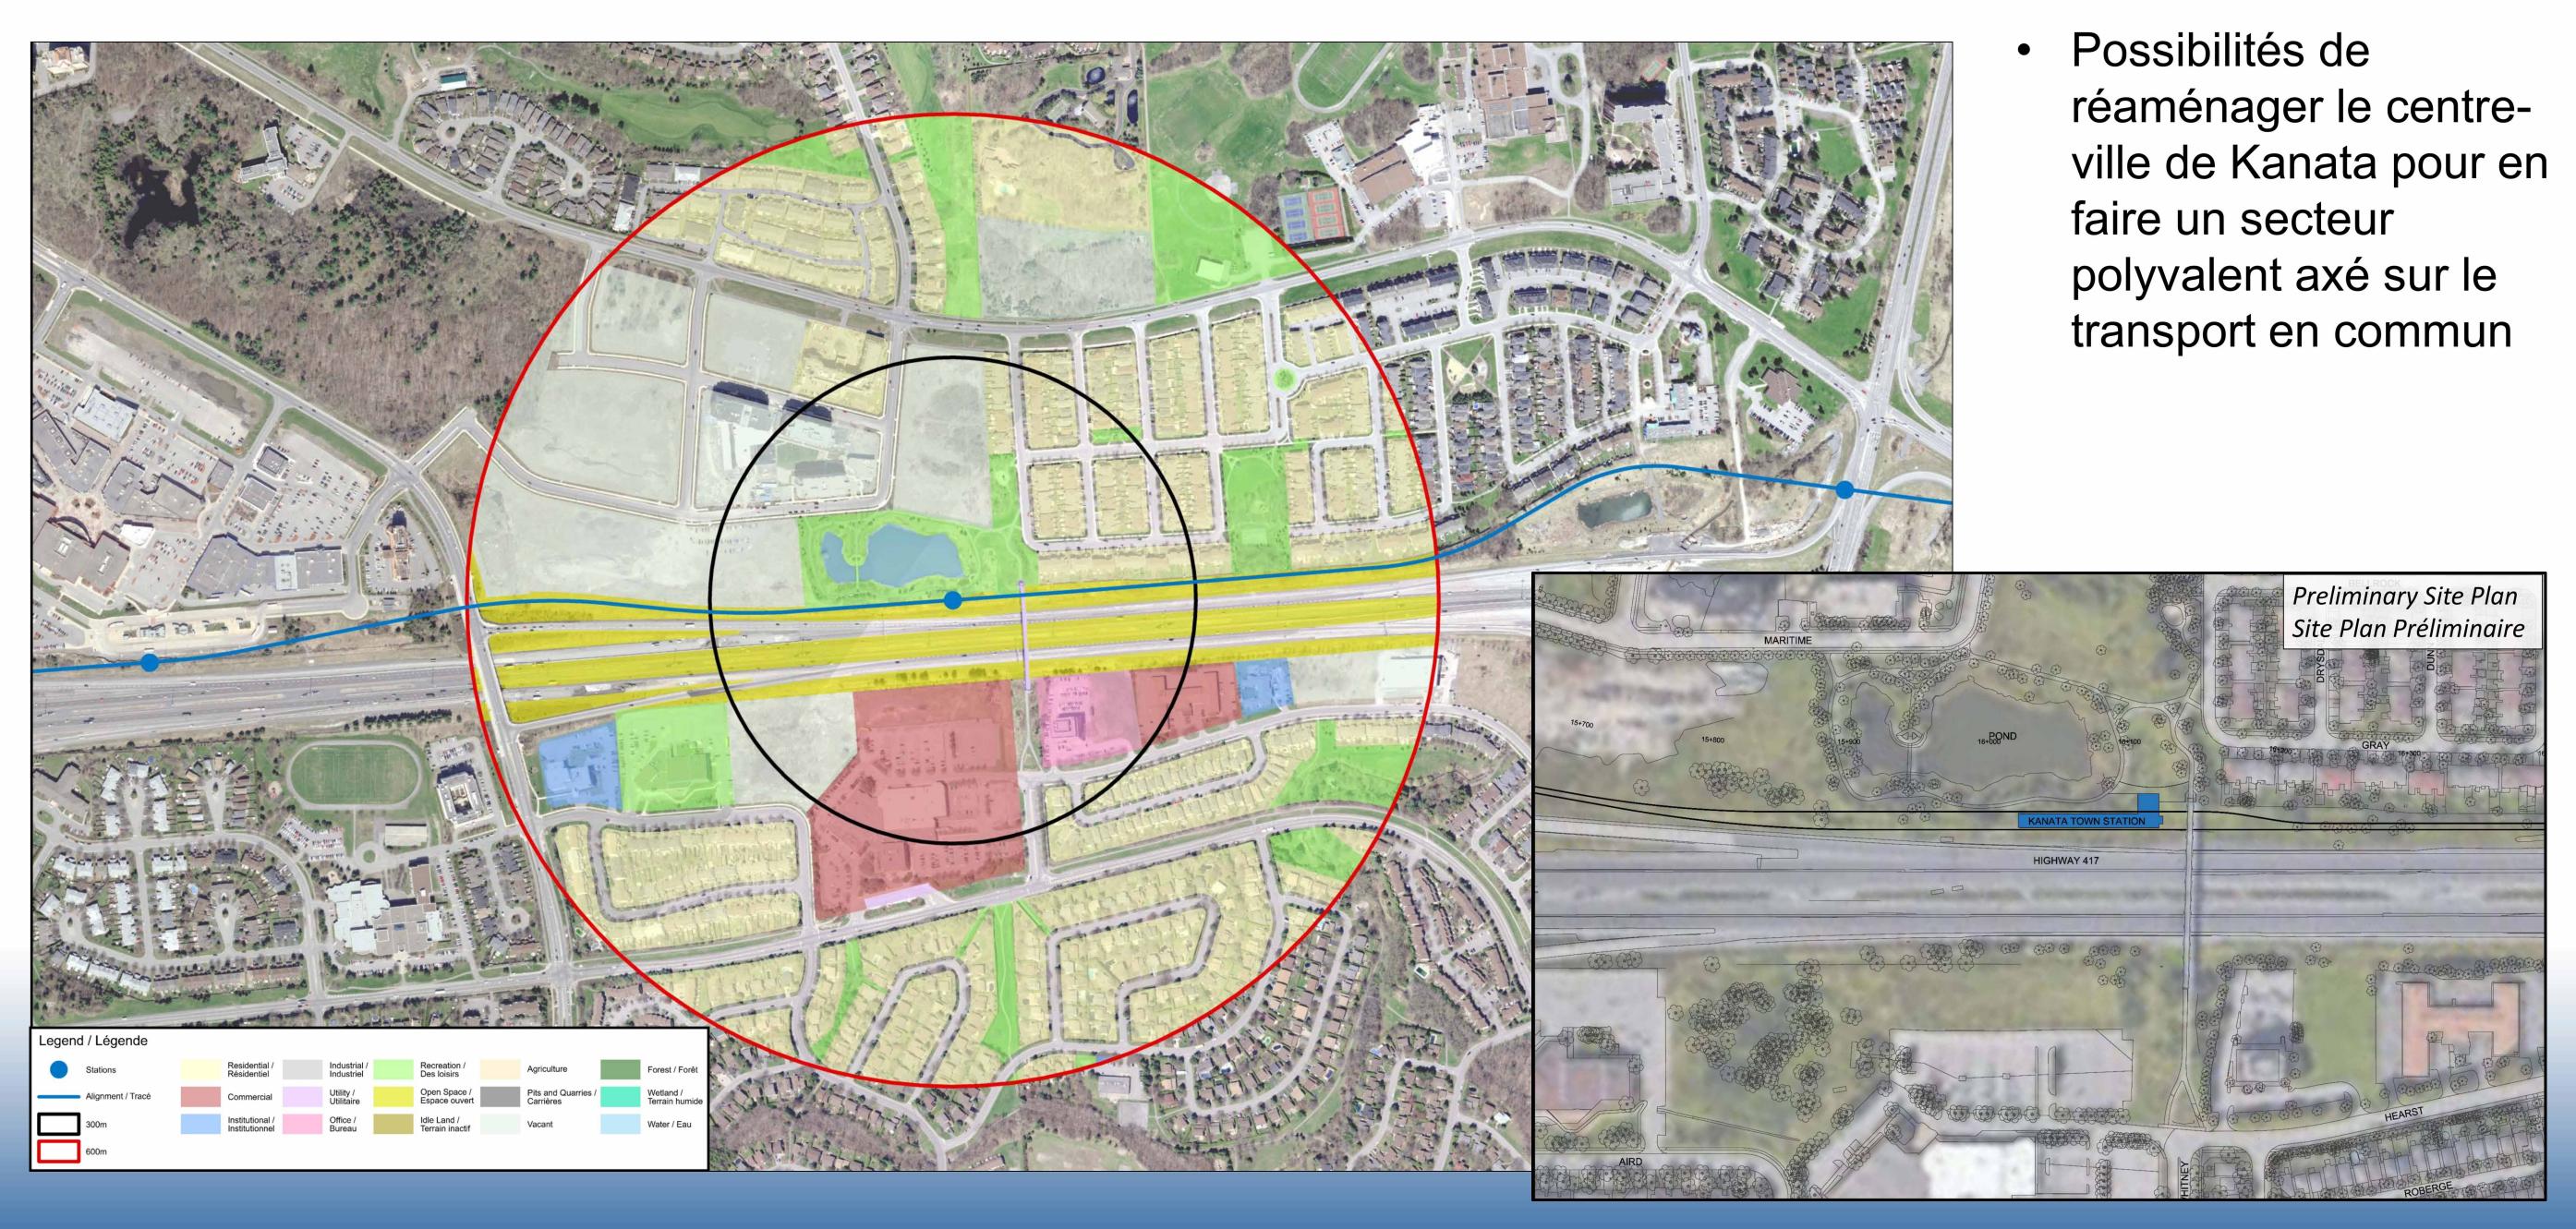

## Station du centre-ville de Kanata

#### Possibilités et objectifs de conception

- Desserte des quartiers adjacents au nord et au sud de l'autoroute 417
- Amélioration des accès piétonniers et cyclistes entre la station proposée et les quartiers adjacents
- Aire informelle de débarquement en bordure de rue à côté de la station et du côté sud de la passerelle pour piétons et cyclistes pour répondre à la demande locale