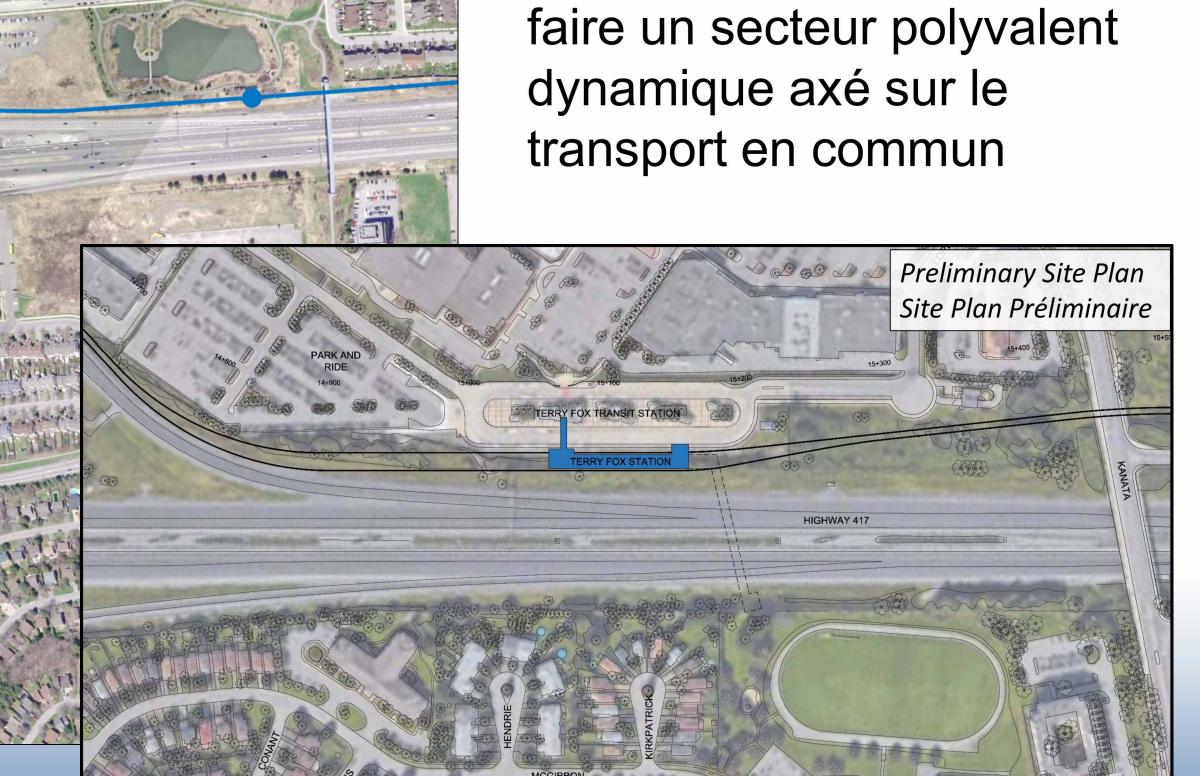

## **Design Opportunities and Objectives**

- Serves adjacent commercial development and the existing Park and Ride
- Provides an opportunity for a new pedestrian/cycling bridge over Highway 417 to connect to communities to the south
- Improves pedestrian and cycling connections between the proposed station and adjacent communities
- Provides efficient connections to the existing bus terminal and maintains transit access for local bus routes
- Supports
  redevelopment of the
  adjacent commercial
  development into a
  strong transit-oriented,
  mixed-use community