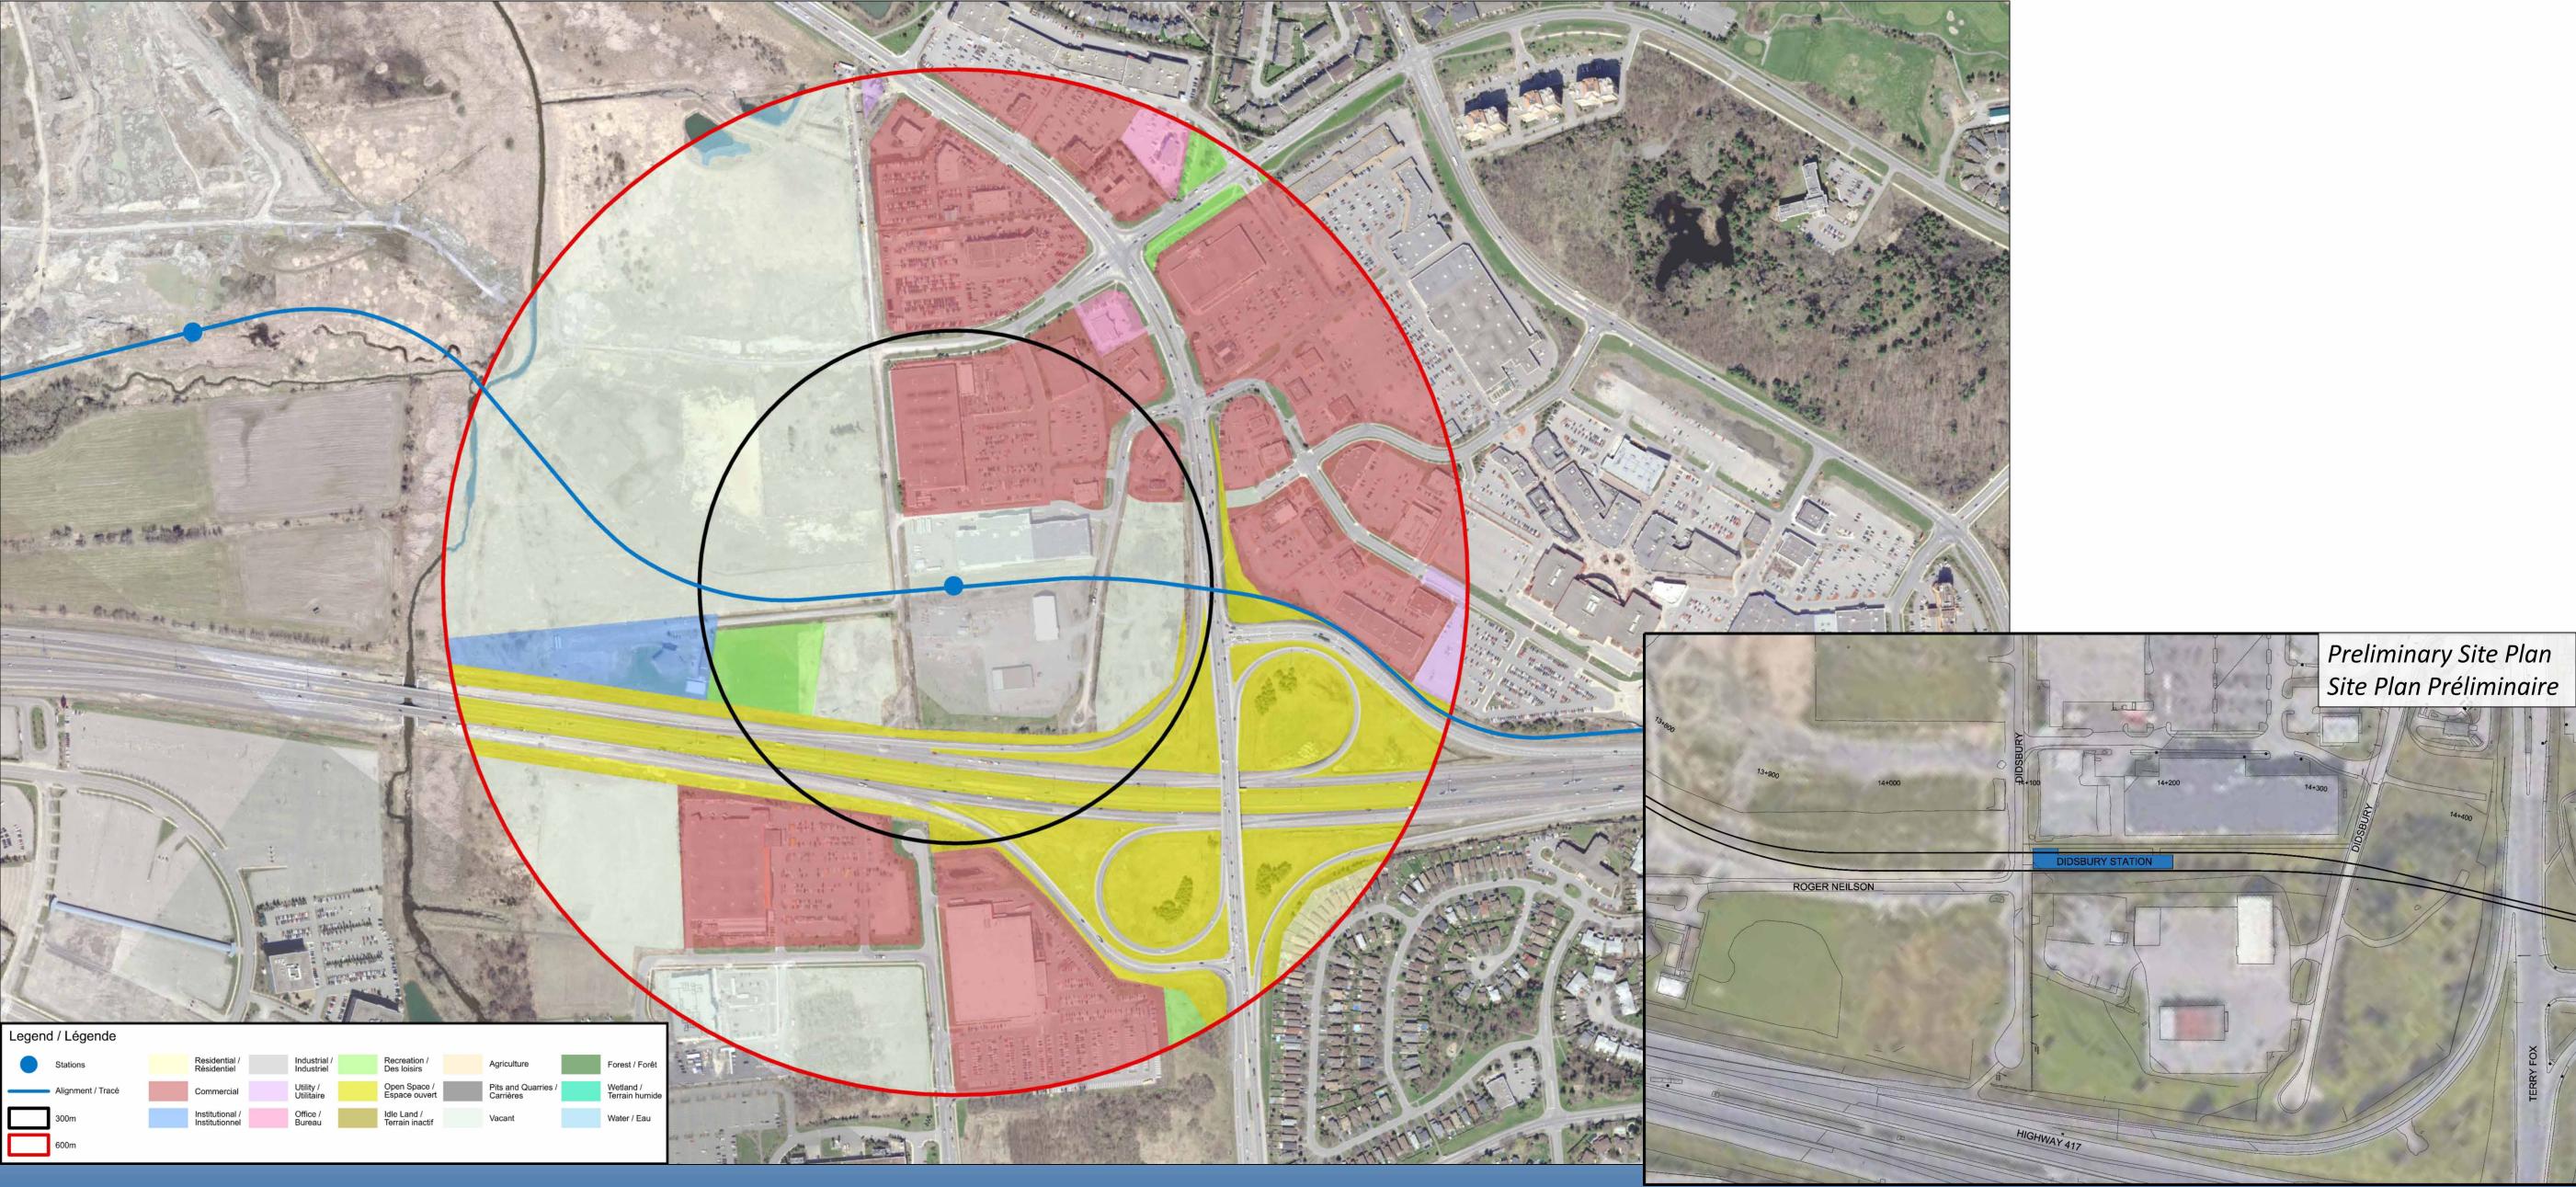

# **Didsbury Station**

## **Design Opportunities and Objectives**

- Serves existing and future development adjacent to the station
- Improves pedestrian and cycling connections between the proposed station and adjacent communities
- Provides a Passenger Pick-up and Drop-off facility adjacent to the station
- Supports redevelopment of the adjacent commercial development into a strong transit-oriented, mixed-use community

# **Station Didsbury**

### Possibilités et objectifs de conception

- et les quartiers adjacents
- Aire de débarquement à côté de la station
- polyvalent dynamique axé sur le transport en commun

Desserte des aménagements existants et à venir à côté de la station Amélioration des accès piétonniers et cyclistes entre la station proposée

Réaménagement du secteur commercial adjacent pour en faire un secteur