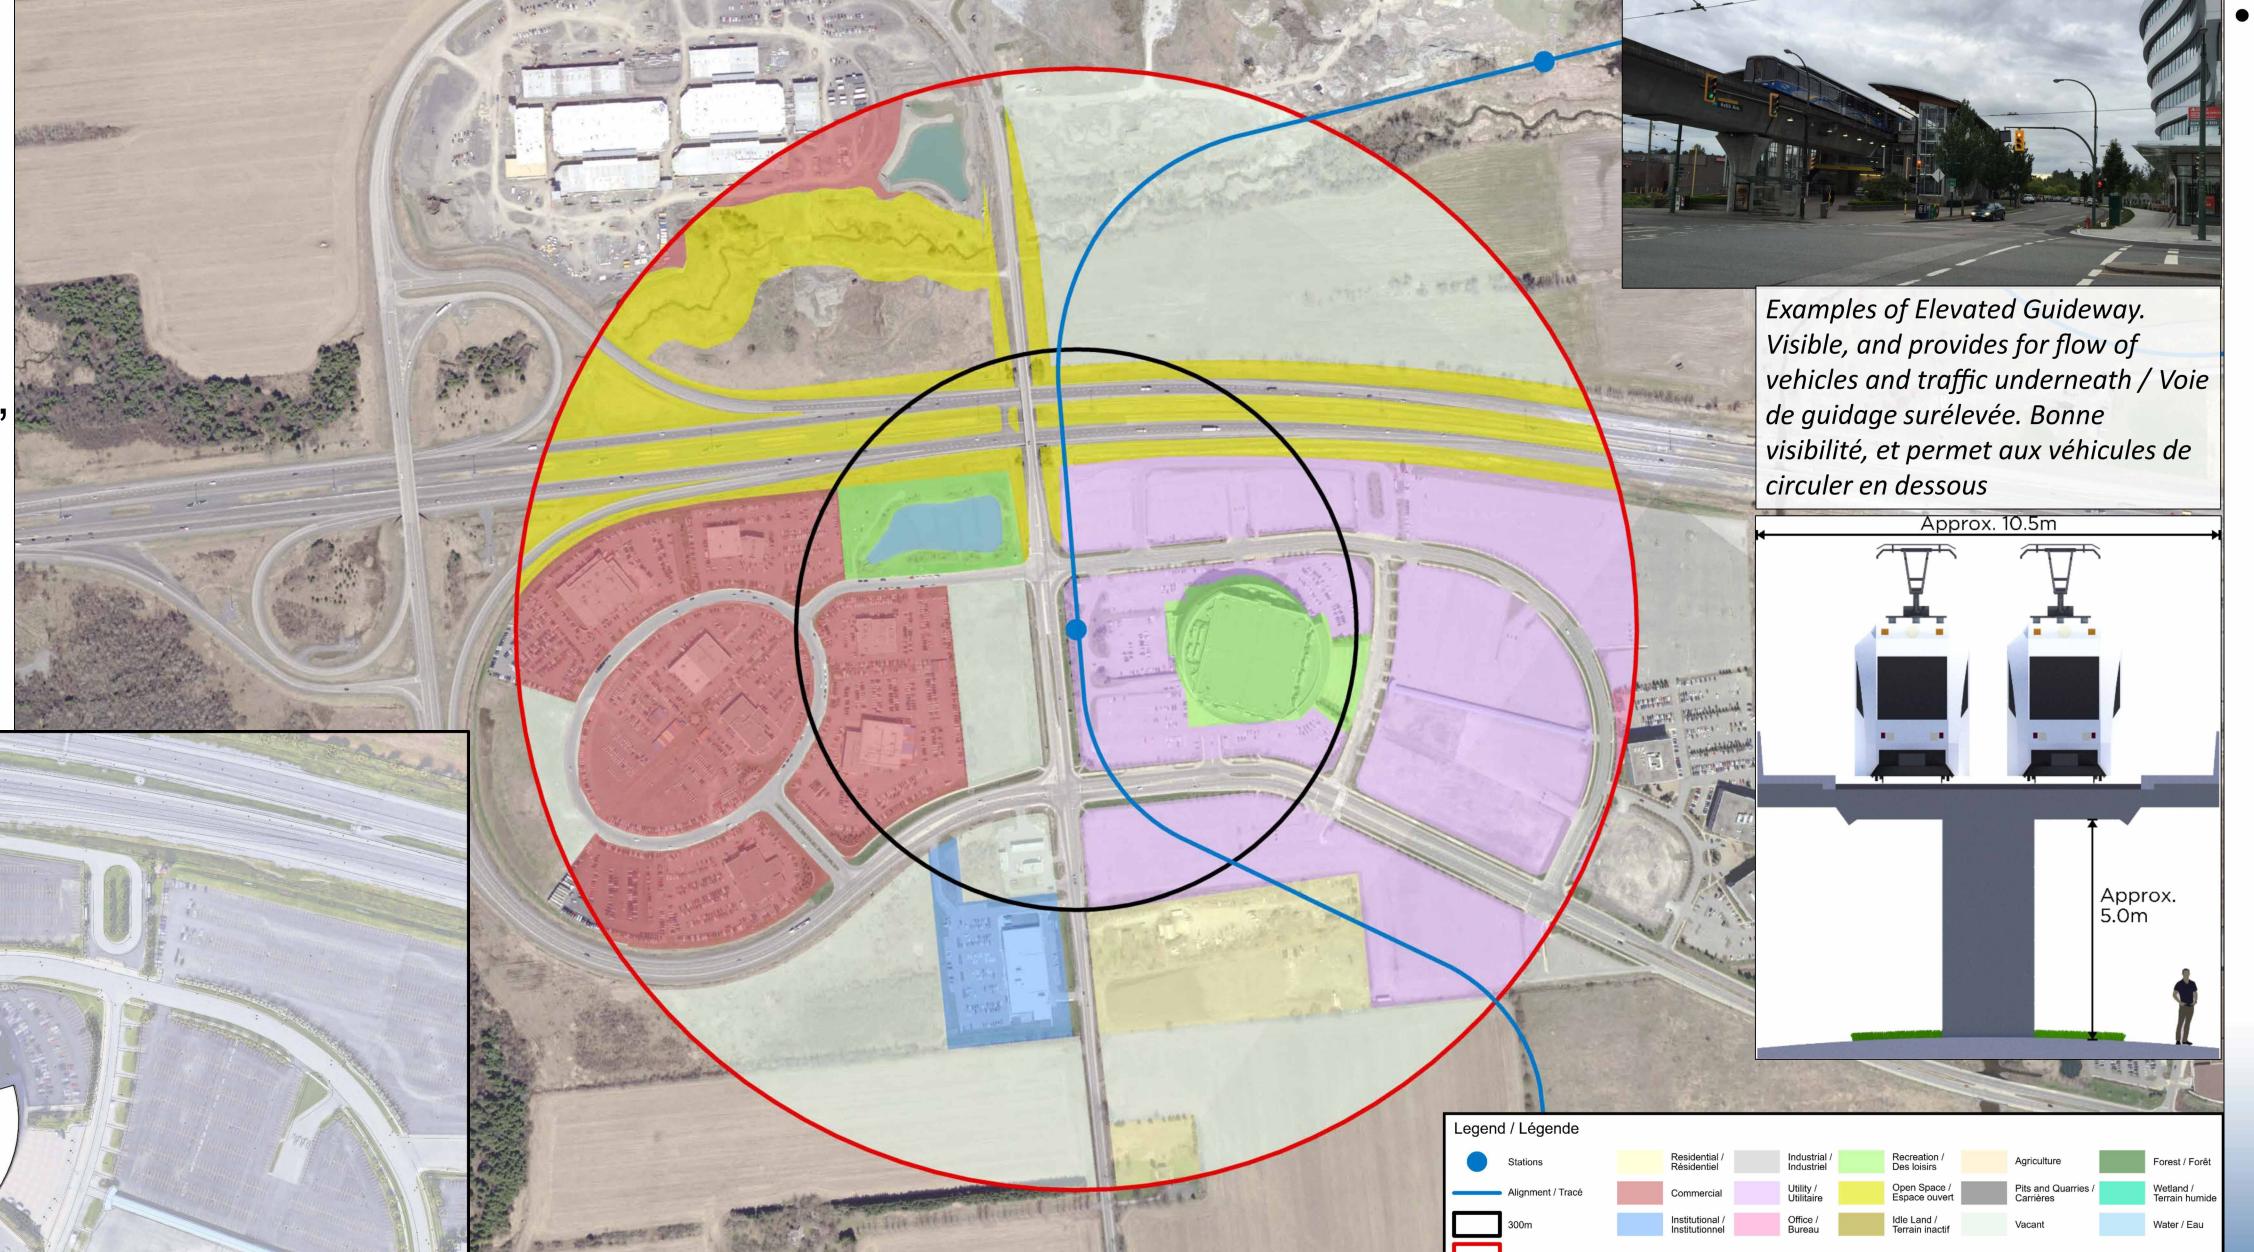

### **Design Opportunities and Objectives**

- Serves the Canadian Tire Centre and adjacent commercial development
- Protects for a Park and Ride lot, bus terminal and Passenger
  Pick-up and Drop-off facility adjacent to the planned station

Improves pedestrian and cycling connections between the

proposed station and adjacent communities

 Protects for opportunities to redevelop adjacent lands in the longerterm to support strong transit-oriented, mixed-use communities

Preliminary Site Plan

Site Plan Préliminaire

#### Possibilités et objectifs de conception

- Desserte du Centre Canadian Tire et du secteur commercial adjacent
- Aménagement d'un parc-o-bus, d'un terminus d'autobus et d'une aire de débarquement à côté de la station prévue
- Amélioration des accès piétonniers et cyclistes entre la station proposée et les quartiers adjacents

Possibilités de réaménager les terrains adjacents à long terme pour favoriser des secteurs polyvalents dynamiques axés sur le transport en commun