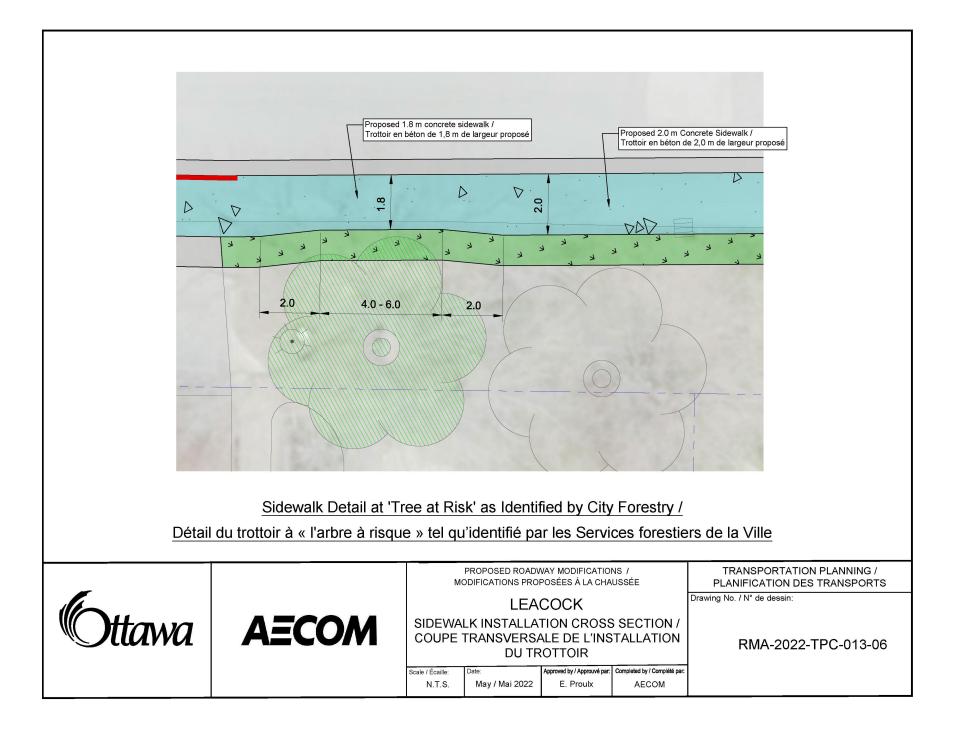

22-TPC-013-03        |
| olété par: |                                                           |
| COM        |                                                           |



| Scale / Écaille: | Date:          | Approved by / Approuvé par: | Completed by / Complété par |
|------------------|----------------|-----------------------------|-----------------------------|
| 1:500            | May / Mai 2022 | E. Proulx                   | AECOM                       |



- Work Zone.

- Protection des arbres actuels dans la zone des travaux.

## Bus Stop / Arrêt d'autobus de pierre

E. Proulx



TRANSPORTATION PLANNING / PLANIFICATION DES TRANSPORTS Drawing No. / N° de dessin: RMA-2022-TPC-013-05 Completed by / Complété par AECOM

Chemin en poussière

Indicateur tactile de surface de marche