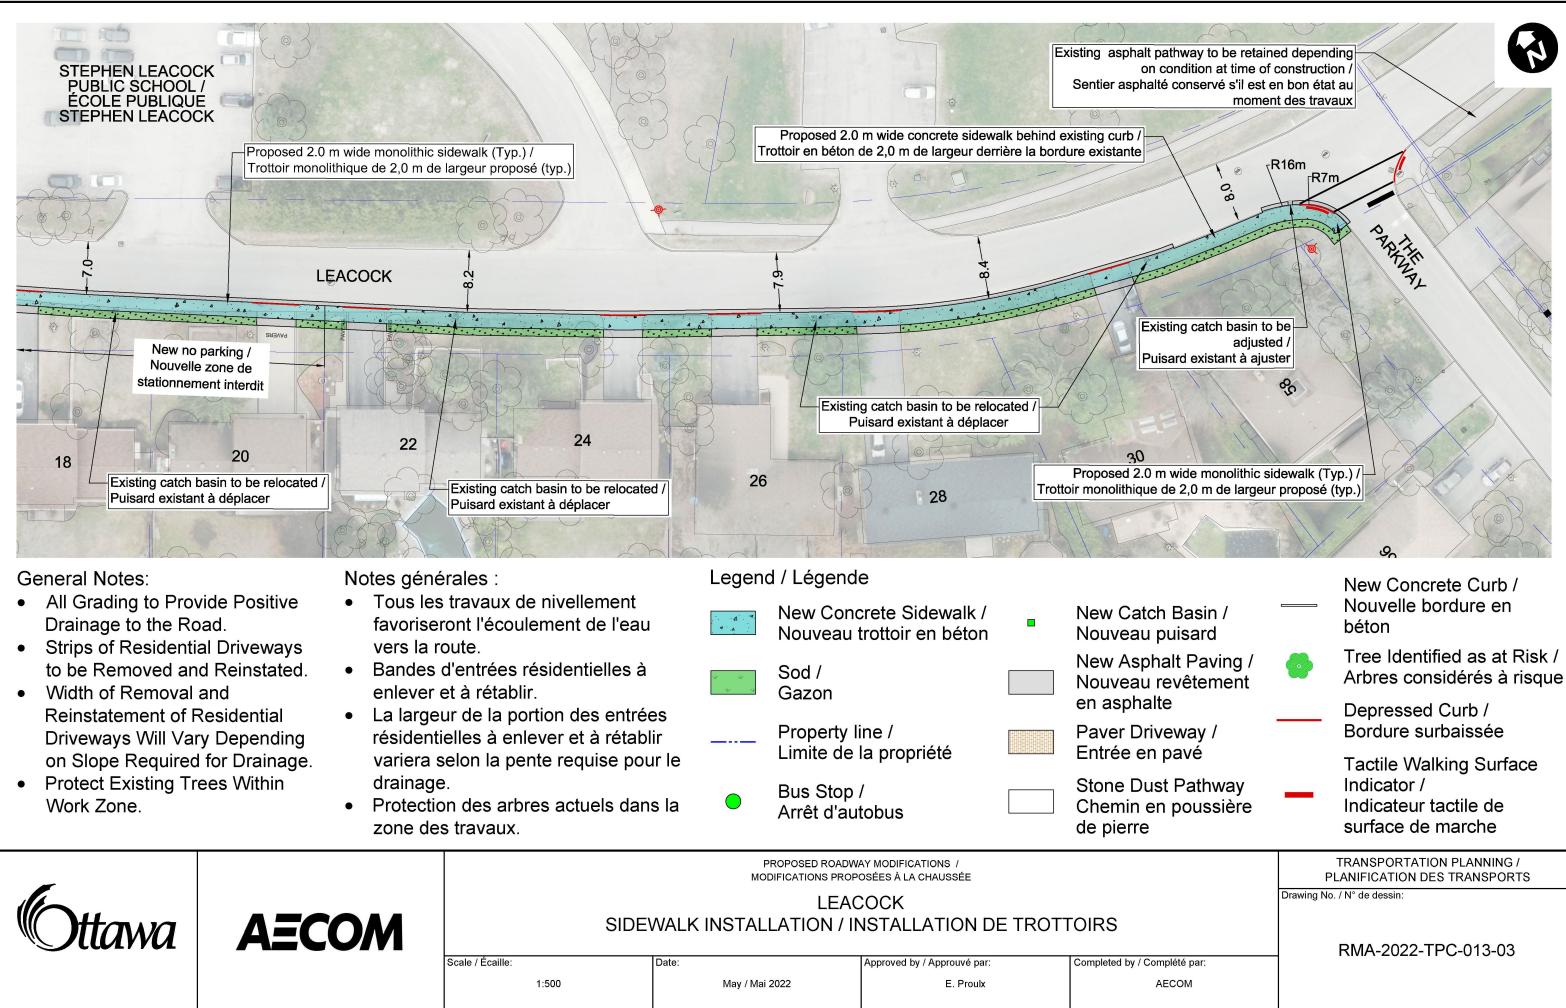

|            | TRANSPORTATION PLANNING /<br>PLANIFICATION DES TRANSPORTS |
|------------|-----------------------------------------------------------|
|            | Drawing No. / N° de dessin:<br>RMA-2022-TPC-013-03        |
| olété par: |                                                           |
| COM        |                                                           |

- Work Zone.

- Protection des arbres actuels dans la zone des travaux.