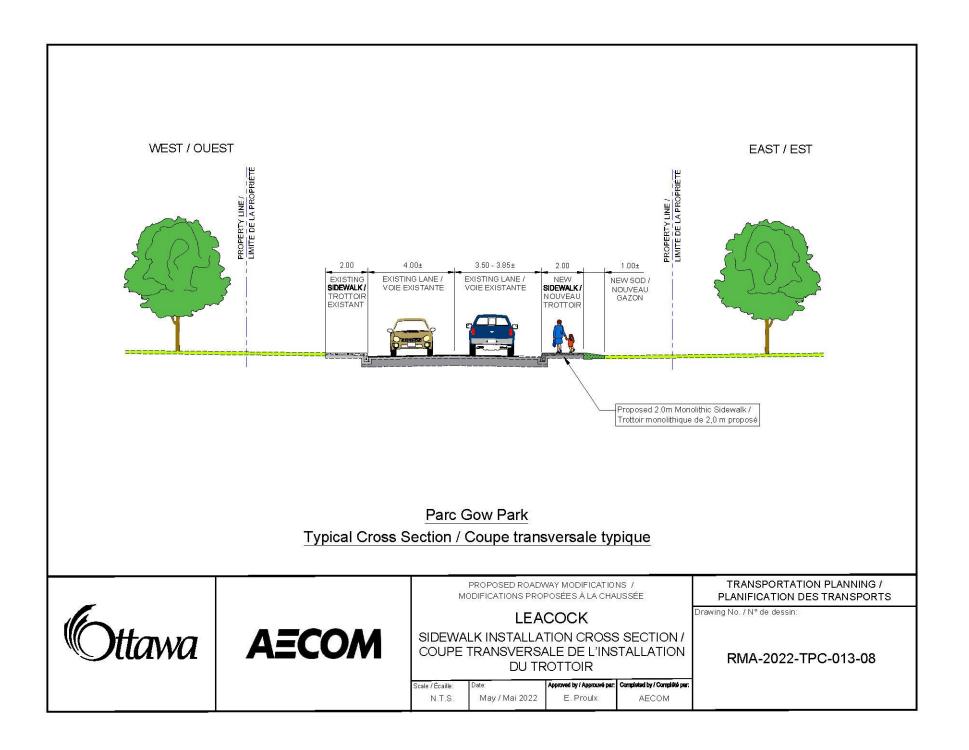

PC-013-03        |
| olété par: |                                                           |
| COM        |                                                           |



| Scale / Écaille: | Date:          | Approved by / Approuvé par: | Completed by / Complété par |
|------------------|----------------|-----------------------------|-----------------------------|
| 1:500            | May / Mai 2022 | E. Proulx                   | AECOM                       |



- Work Zone.

- Protection des arbres actuels dans la zone des travaux.

## Bus Stop / Arrêt d'autobus de pierre

E. Proulx



TRANSPORTATION PLANNING / PLANIFICATION DES TRANSPORTS Drawing No. / N° de dessin: RMA-2022-TPC-013-05 Completed by / Complété par AECOM

Chemin en poussière

Indicateur tactile de surface de marche