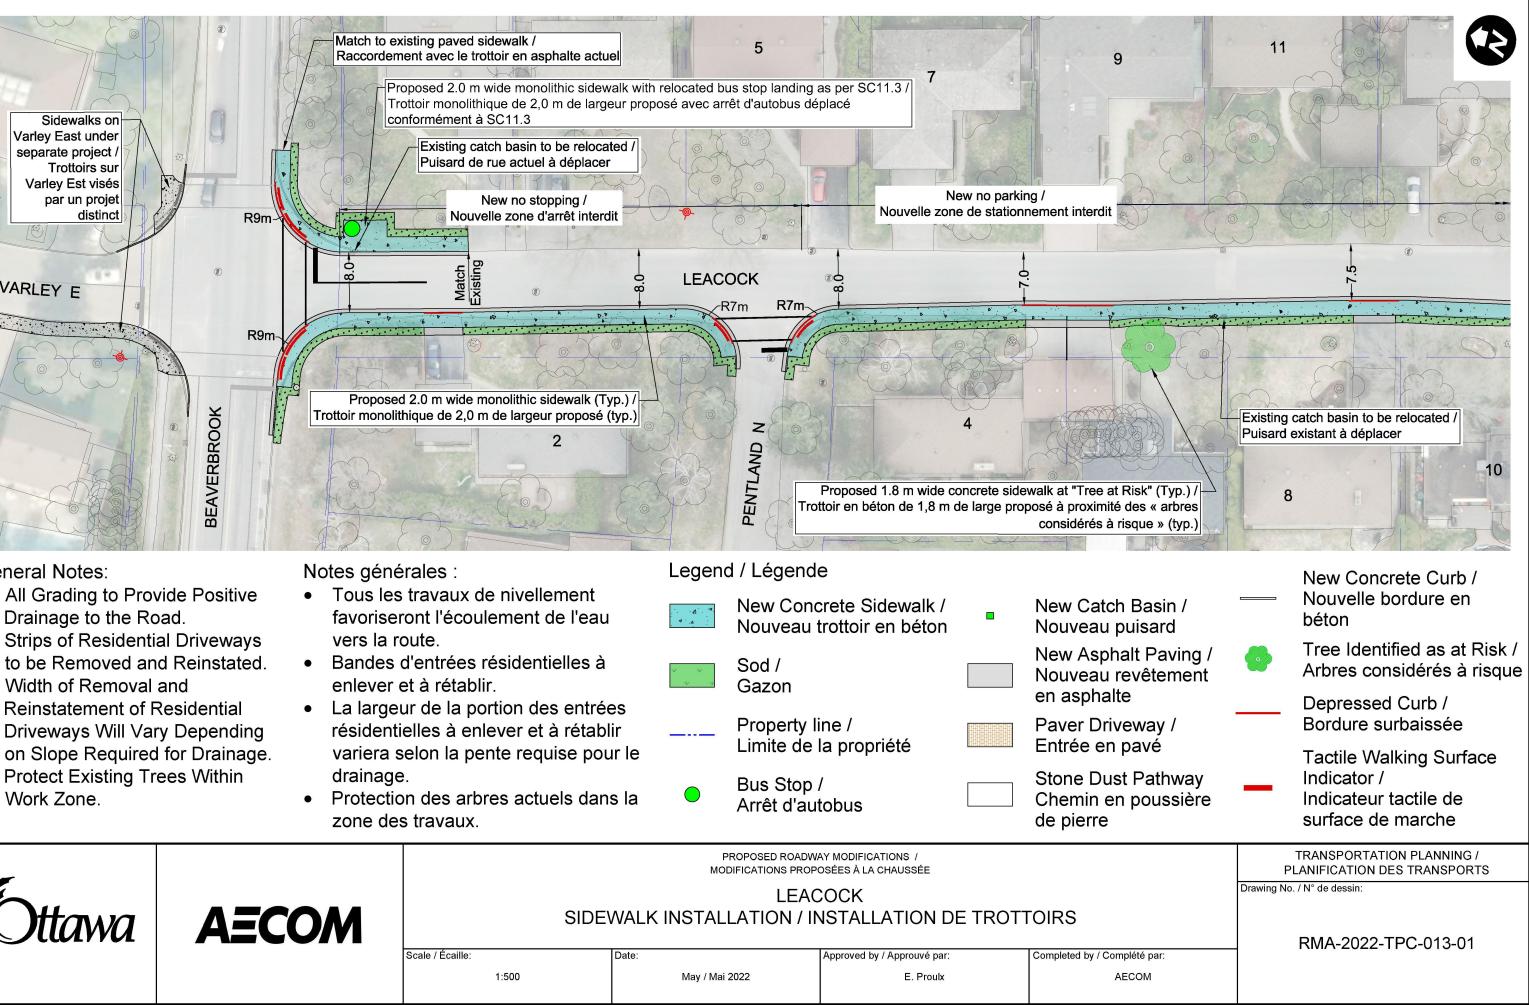

- Protect Existing Trees Within ٠ Work Zone.
- drainage.
- Protection des arbres actuels dans la zone des travaux.

| AECOM | PROPOSED ROADWAY MODIFICATIONS /<br>MODIFICATIONS PROPOSÉES À LA CHAUSSÉE<br>LEACOCK<br>SIDEWALK INSTALLATION / INSTALLATION DE TROTTOIRS |                         |                                                         |                                                                                                                                                |  |
|-------|-------------------------------------------------------------------------------------------------------------------------------------------|-------------------------|---------------------------------------------------------|------------------------------------------------------------------------------------------------------------------------------------------------|--|
|       | Scale / Écaille:<br>1:500                                                                                                                 | Date:<br>May / Mai 2022 | Approved by / Approuvé par:<br>E. Proulx                | Completed by / Complété<br>AECOM                                                                                                               |  |
|       | AECOM                                                                                                                                     | Scale / Écaille:        | AECOM SIDEWALK INSTALLATION / IN Scale / Écaille: Date: | AECOM Scale / Écaille: MODIFICATIONS PROPOSÉES À LA CHAUSSÉE LEACOCK SIDEWALK INSTALLATION / INSTALLATION DE TROTT Approved by / Approuvé par: |  |

- Work Zone.

- Protection des arbres actuels dans la zone des travaux.