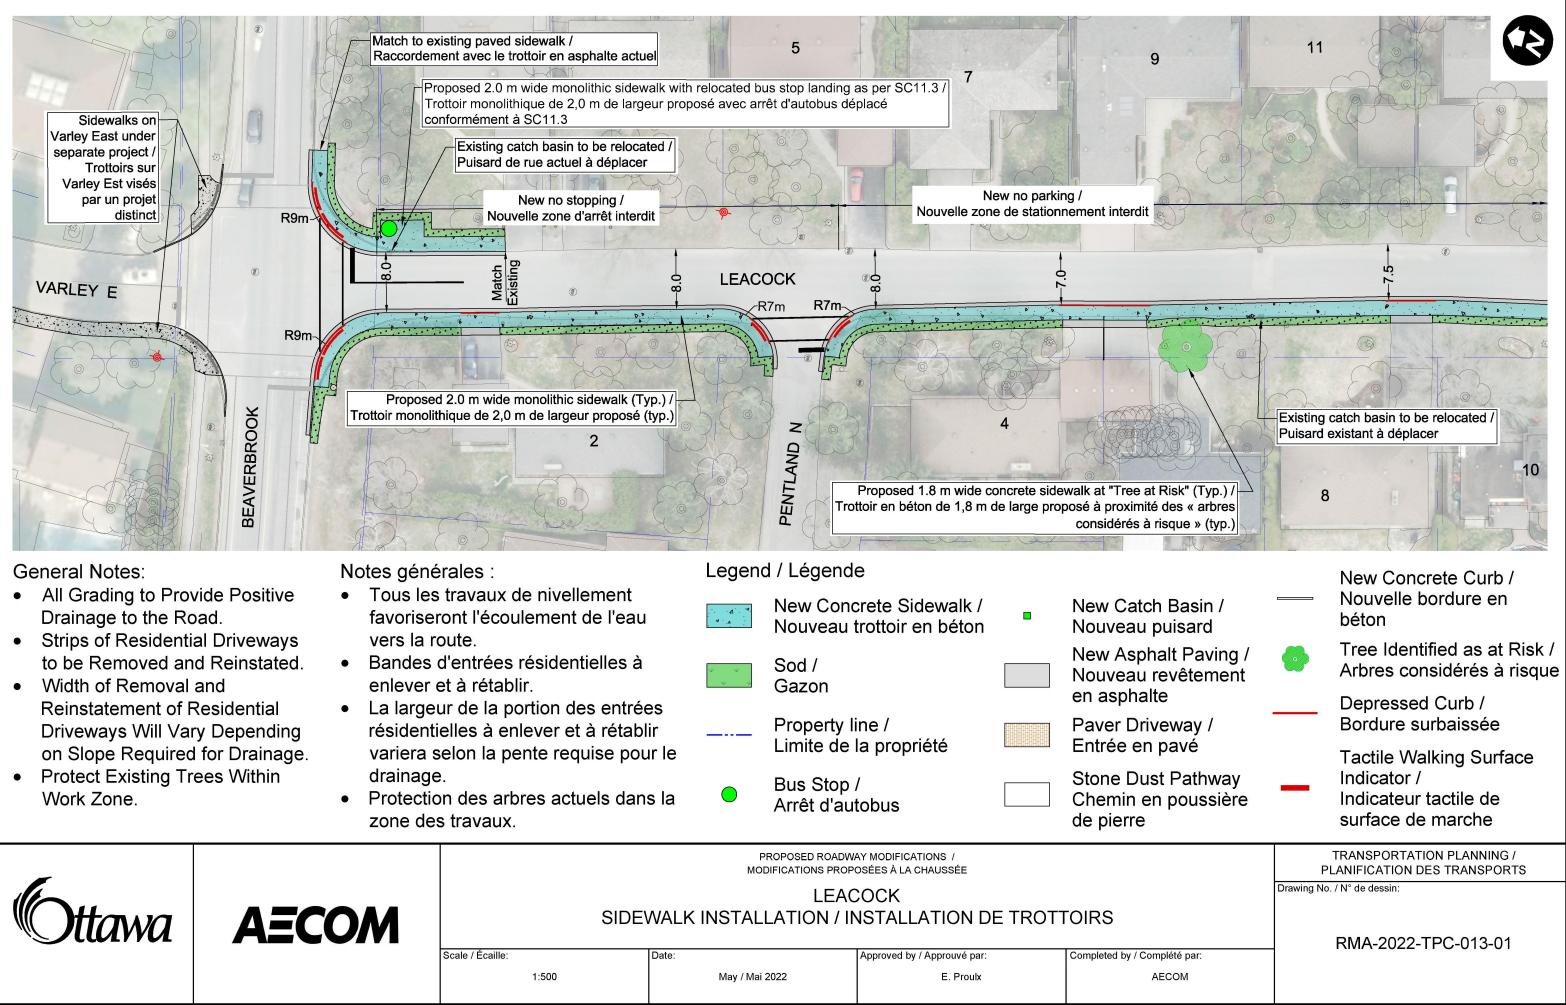

- Protect Existing Trees Within ٠ Work Zone.
- drainage.
- Protection des arbres actuels dans la zone des travaux.

| AECOM | PROPOSED ROADWAY MODIFICATIONS /<br>MODIFICATIONS PROPOSÉES À LA CHAUSSÉE<br>LEACOCK<br>SIDEWALK INSTALLATION / INSTALLATION DE TROTTOIRS |                         |                                                         |                                                                                                                                                |  |
|-------|-------------------------------------------------------------------------------------------------------------------------------------------|-------------------------|---------------------------------------------------------|------------------------------------------------------------------------------------------------------------------------------------------------|--|
|       | Scale / Écaille:<br>1:500                                                                                                                 | Date:<br>May / Mai 2022 | Approved by / Approuvé par:<br>E. Proulx                | Completed by / Complété<br>AECOM                                                                                                               |  |
|       | AECOM                                                                                                                                     | Scale / Écaille:        | AECOM SIDEWALK INSTALLATION / IN Scale / Écaille: Date: | AECOM Scale / Écaille: MODIFICATIONS PROPOSÉES À LA CHAUSSÉE LEACOCK SIDEWALK INSTALLATION / INSTALLATION DE TROTT Approved by / Approuvé par: |  |

| n Basin /<br>buisard      |             | Nouvelle bordure en<br>béton                               |
|---------------------------|-------------|------------------------------------------------------------|
| alt Paving /<br>evêtement |             | Tree Identified as at Risk /<br>Arbres considérés à risque |
| e<br>reway /              |             | Depressed Curb /<br>Bordure surbaissée                     |
| pavé                      |             | Tactile Walking Surface                                    |
| t Pathway<br>n poussière  | _           | Indicator /<br>Indicateur tactile de<br>surface de marche  |
|                           |             | TRANSPORTATION PLANNING /<br>ANIFICATION DES TRANSPORTS    |
| nplété par:<br>ECOM       | Drawing No. | <sup>/ N° de dessin:</sup><br>RMA-2022-TPC-013-02          |

- Work Zone.

- Protection des arbres actuels dans la zone des travaux.