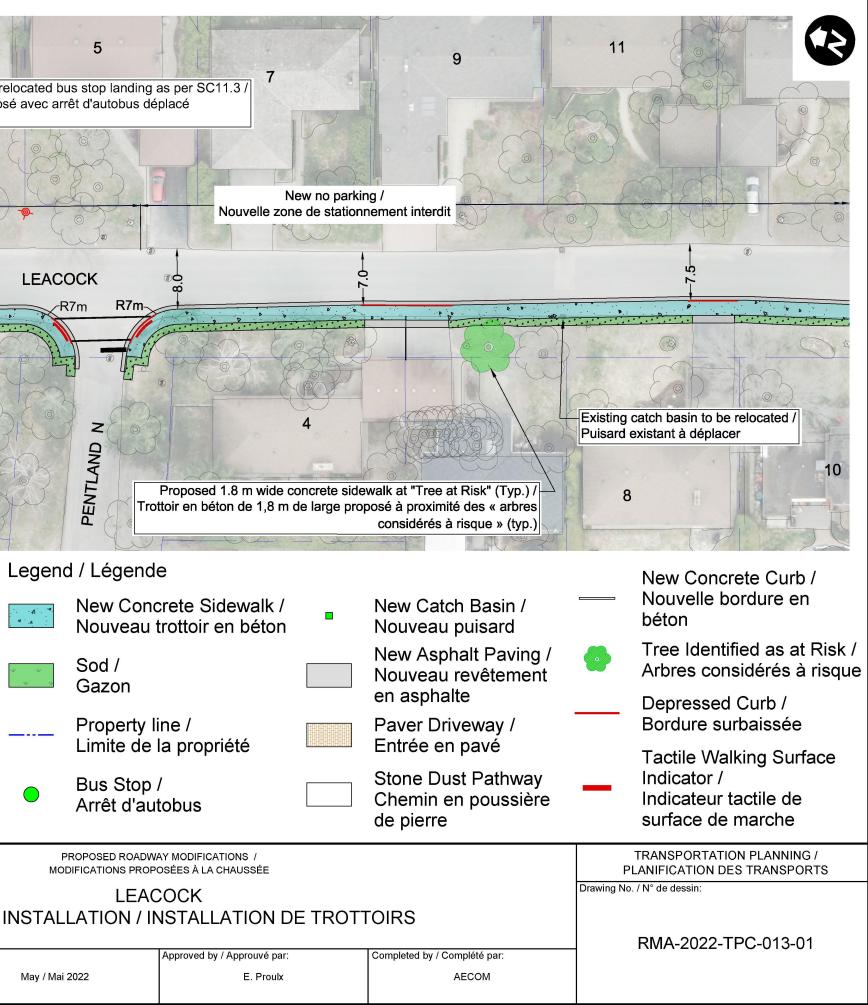

| n Basin /<br>buisard      |             | Nouvelle bordure en<br>béton                               |
|---------------------------|-------------|------------------------------------------------------------|
| alt Paving /<br>evêtement |             | Tree Identified as at Risk /<br>Arbres considérés à risque |
| e<br>reway /              |             | Depressed Curb /<br>Bordure surbaissée                     |
| pavé                      |             | Tactile Walking Surface                                    |
| t Pathway<br>n poussière  | _           | Indicator /<br>Indicateur tactile de<br>surface de marche  |
|                           |             | TRANSPORTATION PLANNING /<br>ANIFICATION DES TRANSPORTS    |
| nplété par:<br>ECOM       | Drawing No. | <sup>/ N° de dessin:</sup><br>RMA-2022-TPC-013-02          |

|            | TRANSPORTATION PLANNING /<br>PLANIFICATION DES TRANSPORTS |
|------------|-----------------------------------------------------------|
|            | Drawing No. / N° de dessin:<br>RMA-2022-TPC-013-03        |
| olété par: |                                                           |
| COM        |                                                           |