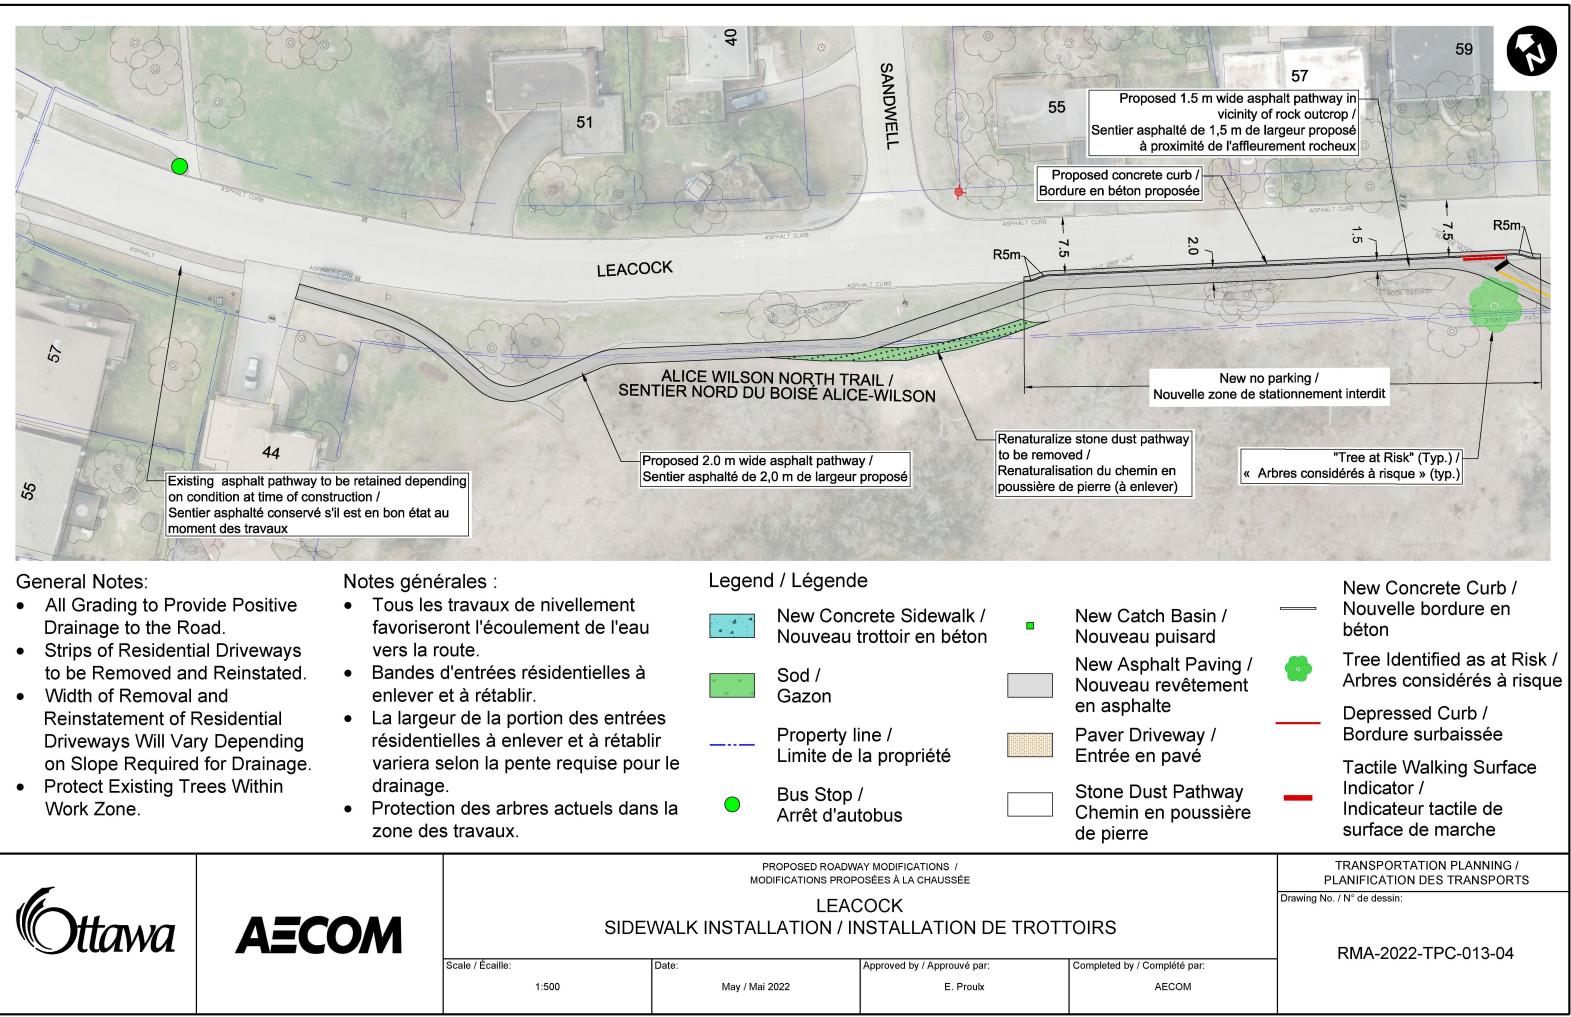

## Bus Stop / Arrêt d'autobus de pierre

E. Proulx

TRANSPORTATION PLANNING / PLANIFICATION DES TRANSPORTS Drawing No. / N° de dessin: RMA-2022-TPC-013-05 Completed by / Complété par AECOM

Chemin en poussière

Indicateur tactile de surface de marche