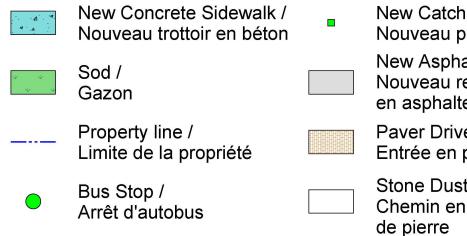

- Protect Existing Trees Within ٠ Work Zone.
- drainage.
- Protection des arbres actuels dans la zone des travaux.

| AECOM | PROPOSED ROADWAY MODIFICATIONS /<br>MODIFICATIONS PROPOSÉES À LA CHAUSSÉE<br>LEACOCK<br>SIDEWALK INSTALLATION / INSTALLATION DE TROTTOIRS |                         |                                                         |                                                                                                                                                |  |
|-------|-------------------------------------------------------------------------------------------------------------------------------------------|-------------------------|---------------------------------------------------------|------------------------------------------------------------------------------------------------------------------------------------------------|--|
|       | Scale / Écaille:<br>1:500                                                                                                                 | Date:<br>May / Mai 2022 | Approved by / Approuvé par:<br>E. Proulx                | Completed by / Complété<br>AECOM                                                                                                               |  |
|       | AECOM                                                                                                                                     | Scale / Écaille:        | AECOM SIDEWALK INSTALLATION / IN Scale / Écaille: Date: | AECOM Scale / Écaille: MODIFICATIONS PROPOSÉES À LA CHAUSSÉE LEACOCK SIDEWALK INSTALLATION / INSTALLATION DE TROTT Approved by / Approuvé par: |  |

|            | TRANSPORTATION PLANNING /<br>PLANIFICATION DES TRANSPORTS |
|------------|-----------------------------------------------------------|
|            | Drawing No. / N° de dessin:<br>RMA-2022-TPC-013-03        |
| olété par: |                                                           |
| COM        |                                                           |