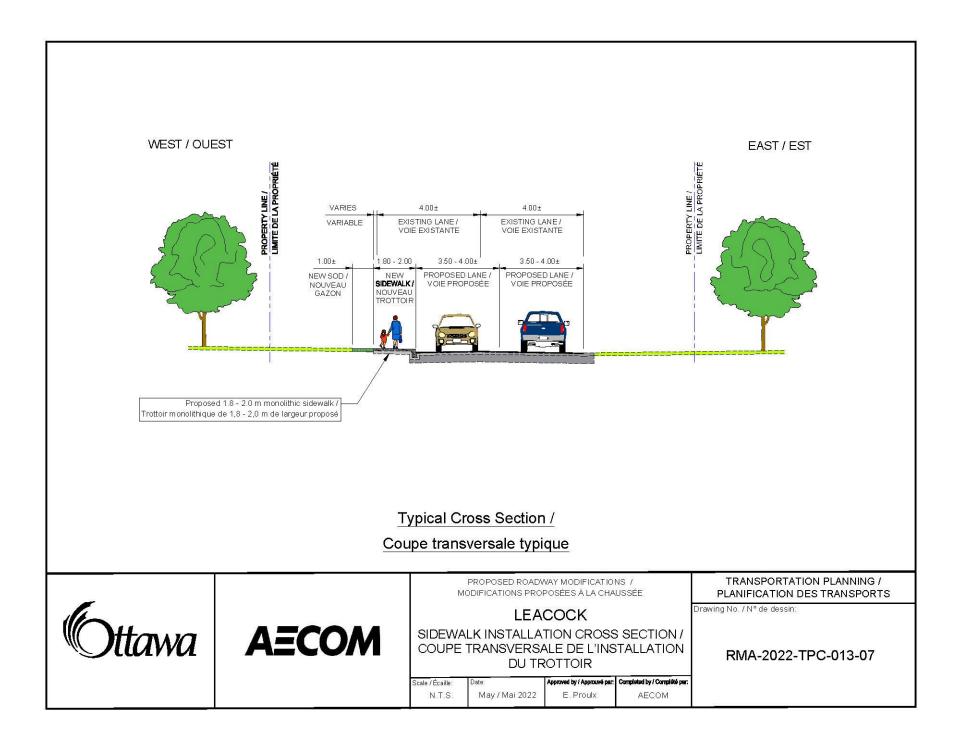

-TPC-013-03        |
| olété par: |                                                           |
| COM        |                                                           |



| Scale / Écaille: | Date:          | Approved by / Approuvé par: | Completed by / Complété par |
|------------------|----------------|-----------------------------|-----------------------------|
| 1:500            | May / Mai 2022 | E. Proulx                   | AECOM                       |



- Work Zone.

- Protection des arbres actuels dans la zone des travaux.

## Bus Stop / Arrêt d'autobus de pierre

E. Proulx



TRANSPORTATION PLANNING / PLANIFICATION DES TRANSPORTS Drawing No. / N° de dessin: RMA-2022-TPC-013-05 Completed by / Complété par AECOM

Chemin en poussière

Indicateur tactile de surface de marche