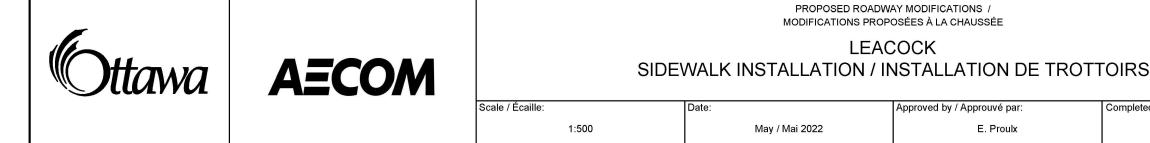

- Protect Existing Trees Within ٠ Work Zone.
- drainage.
- Protection des arbres actuels dans la zone des travaux.

| AECOM | PROPOSED ROADWAY MODIFICATIONS /<br>MODIFICATIONS PROPOSÉES À LA CHAUSSÉE<br>LEACOCK<br>SIDEWALK INSTALLATION / INSTALLATION DE TROTTOIRS |                         |                                                         |                                                                                                                                                |  |
|-------|-------------------------------------------------------------------------------------------------------------------------------------------|-------------------------|---------------------------------------------------------|------------------------------------------------------------------------------------------------------------------------------------------------|--|
|       | Scale / Écaille:<br>1:500                                                                                                                 | Date:<br>May / Mai 2022 | Approved by / Approuvé par:<br>E. Proulx                | Completed by / Complété<br>AECOM                                                                                                               |  |
|       | AECOM                                                                                                                                     | Scale / Écaille:        | AECOM SIDEWALK INSTALLATION / IN Scale / Écaille: Date: | AECOM Scale / Écaille: MODIFICATIONS PROPOSÉES À LA CHAUSSÉE LEACOCK SIDEWALK INSTALLATION / INSTALLATION DE TROTT Approved by / Approuvé par: |  |

- Work Zone.

- Protection des arbres actuels dans la zone des travaux.