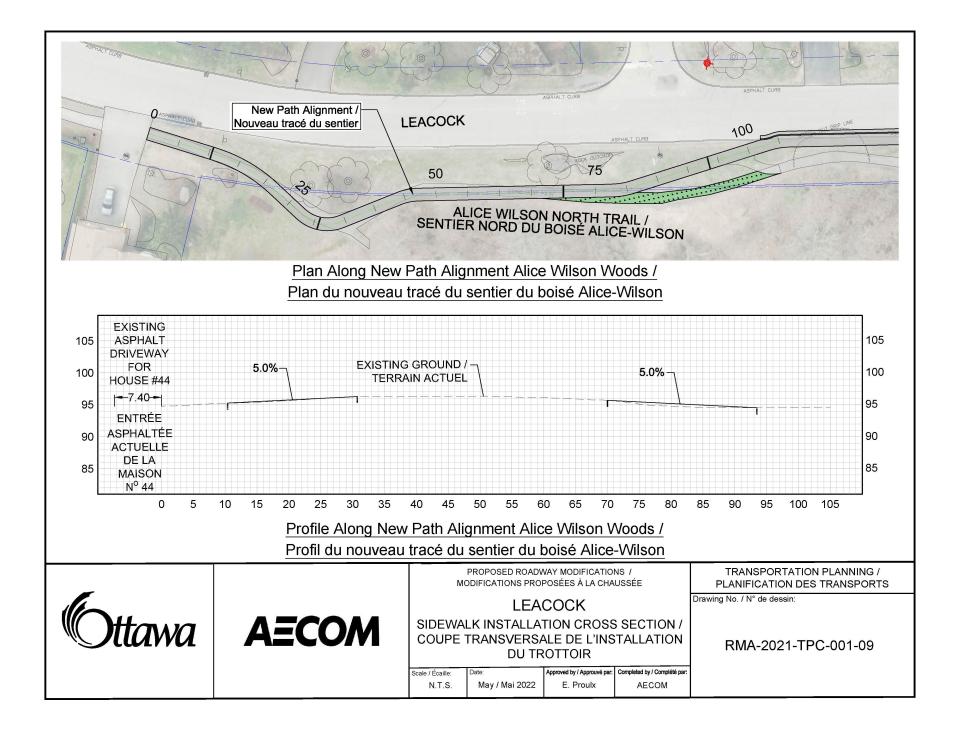

-013-03        |
| olété par: |                                                           |
| COM        |                                                           |



| Scale / Écaille: | Date:          | Approved by / Approuvé par: | Completed by / Complété par |
|------------------|----------------|-----------------------------|-----------------------------|
| 1:500            | May / Mai 2022 | E. Proulx                   | AECOM                       |



- Work Zone.

- Protection des arbres actuels dans la zone des travaux.

## Bus Stop / Arrêt d'autobus de pierre

E. Proulx



TRANSPORTATION PLANNING / PLANIFICATION DES TRANSPORTS Drawing No. / N° de dessin: RMA-2022-TPC-013-05 Completed by / Complété par AECOM

Chemin en poussière

Indicateur tactile de surface de marche