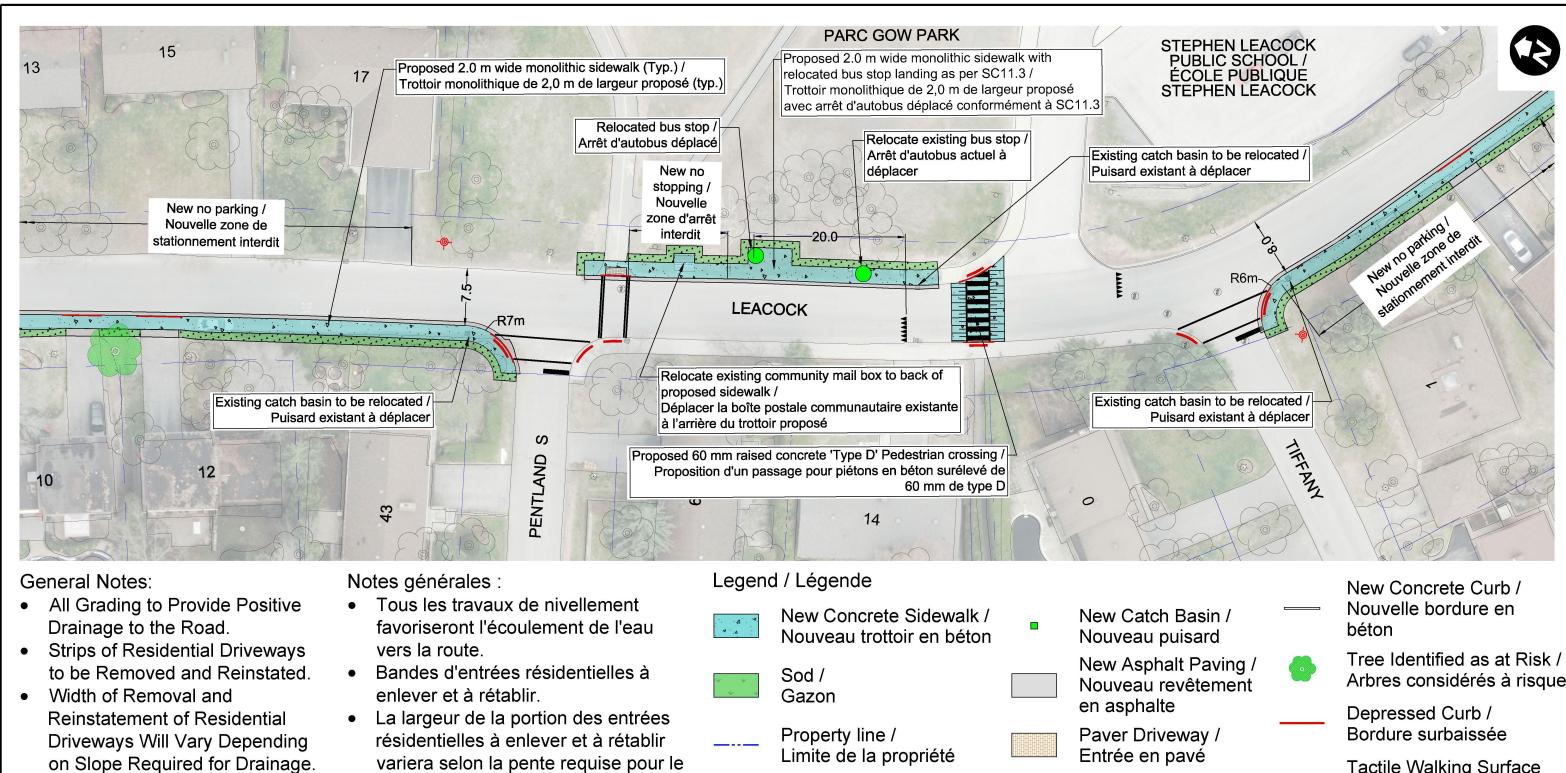

## Bus Stop / Arrêt d'autobus de pierre

E. Proulx

TRANSPORTATION PLANNING / PLANIFICATION DES TRANSPORTS Drawing No. / N° de dessin: RMA-2022-TPC-013-05 Completed by / Complété par AECOM

Chemin en poussière

Indicateur tactile de surface de marche