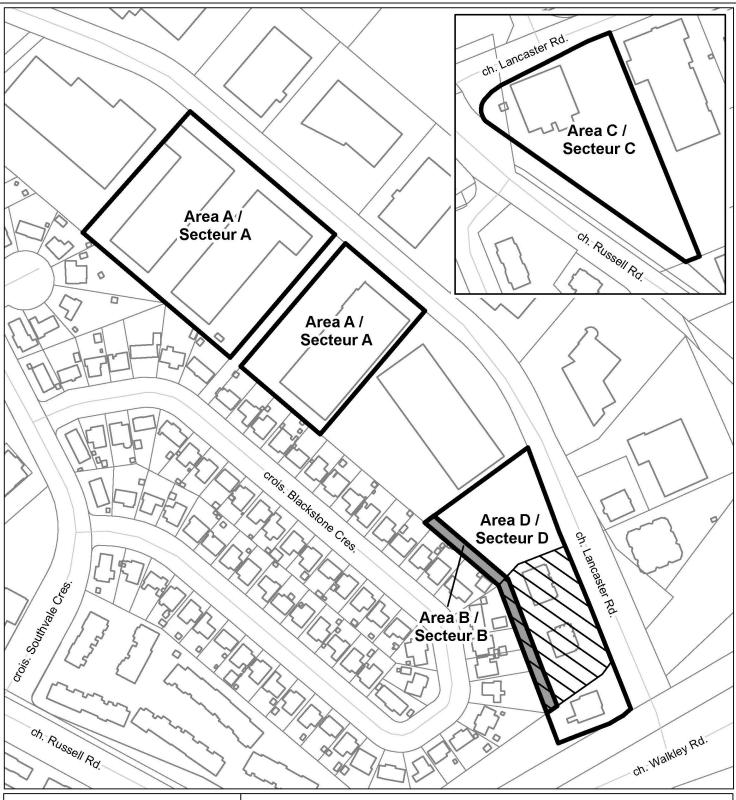

## This is Schedule 108 to Zoning By-law No. 2008-250 Annexe 108 au Règlement de zonage n° 2008-250

This is Attachment 1 to By-law Number 2023-24, passed January 25, 2023 Pièce jointe n° 1 du Règlement municipal n° 2023-24, adopté le 25 janvier 2023

Area where retail store is permitted Zone où un magasin de détail constitue une utilisation autorisée

Area B / Secteur B