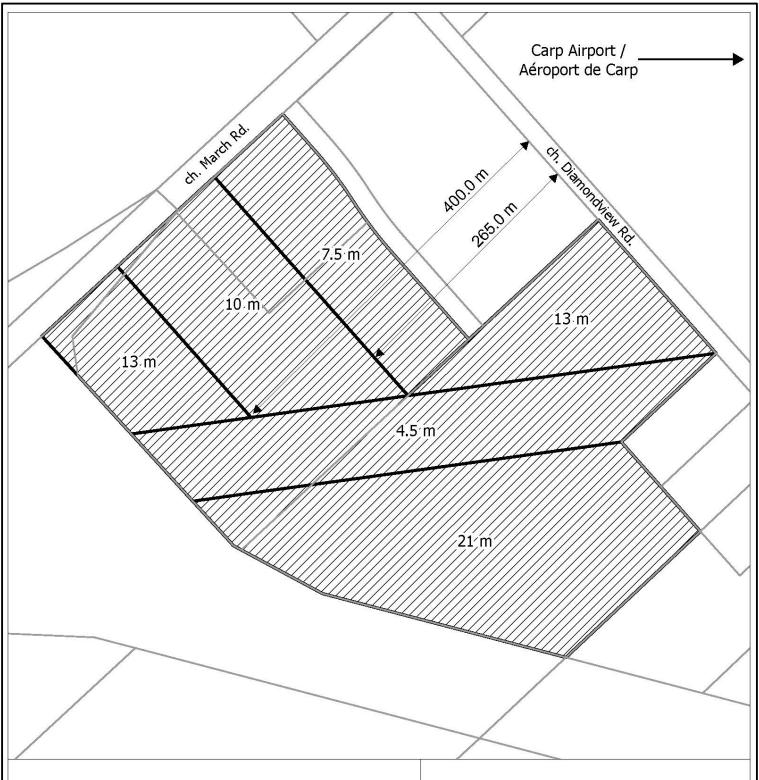

## Legend / Légende

Maximum permitted building heights (m) / Hauteur de bâtiment maximale permise (m)

Revision / Révision - YYYY / MM / DD

24-2024-S

M:\Zoning\_bylaw\Schedules

©Parcel data is owned by Teranet Enterprises Inc. and its suppliers.
All rights reserved. May not be produced without permission. THIS IS NOT A
PLAN OF SURVEY / ØLes données de parcelles appartiennent à Terranet
Entreprises Inc. et à ses fournisseurs. Tous droits réservés. Ne peut être
reproduit sans autorisation. CECI N'EST PAS UN PLAN D'ARPENTAGE