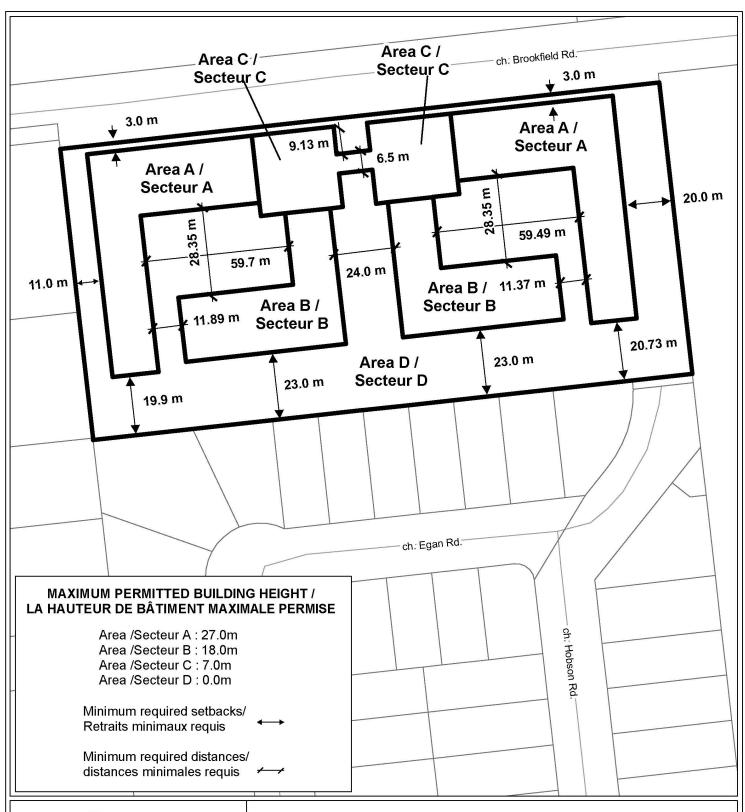

## This is Schedule 147 to Zoning By-law No. 2008-250 Annexe 147 au Règlement de zonage n° 2008-250

This is Attachment 2 to By-law Number 2019-256, passed July 10, 2019 Pièce jointe n° 2 du Règlement municipal n° 2019-256, adopté le 10 juillet, 2019