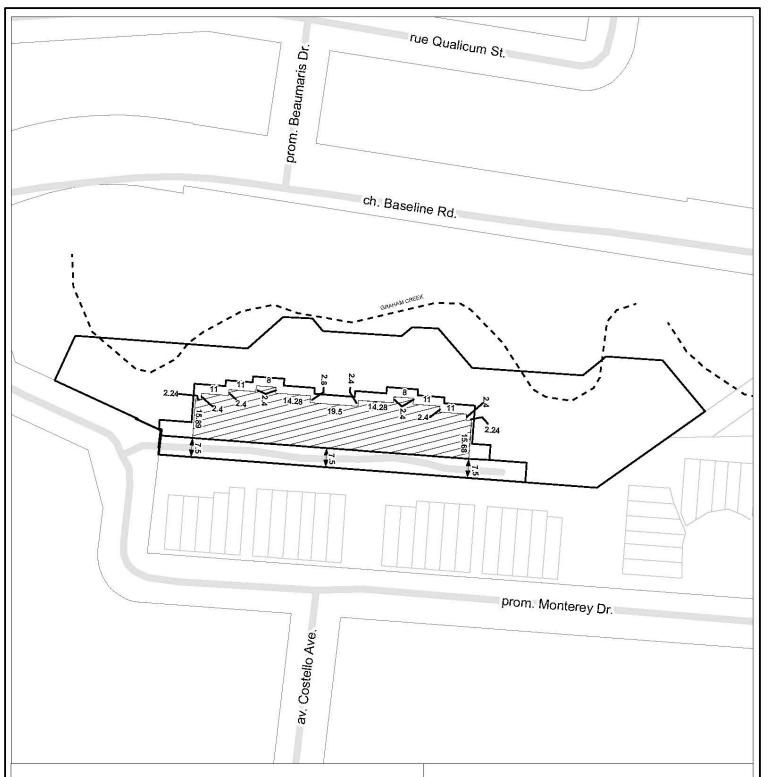

## Zoning Requirements / Exigences en matière de zonage:

Area of Allowable Development Within Neighbourhood Zone 4 B / Secteur de développement autorisé à l'intérieur de la zone de quartier 4 B

The maximum building height is 10.7m / Hauteur de bâtiment maximale 10, 7 m

The maximum number of dwelling units is 19 / Le numero maximale d'unites est 19

Revision / Révision - YYYY / MM / DD

25-0042-R

M:\Zoning\_bylaw\Schedules

©P arcel data is owned by Teranet Enterprises Inc. and its suppliers. All rights reserved. May not be produced without permission. THIS IS NOT A PLAN OF SURVEY! Yelkes données de parcelles appartiennent à Teranet Entreprises Inc. et à ses fournisseurs. Tous droits réservés. Ne peut être reproduit sans autorisation. CECI NEST PAS UN PLAN D'ARPENTAGE