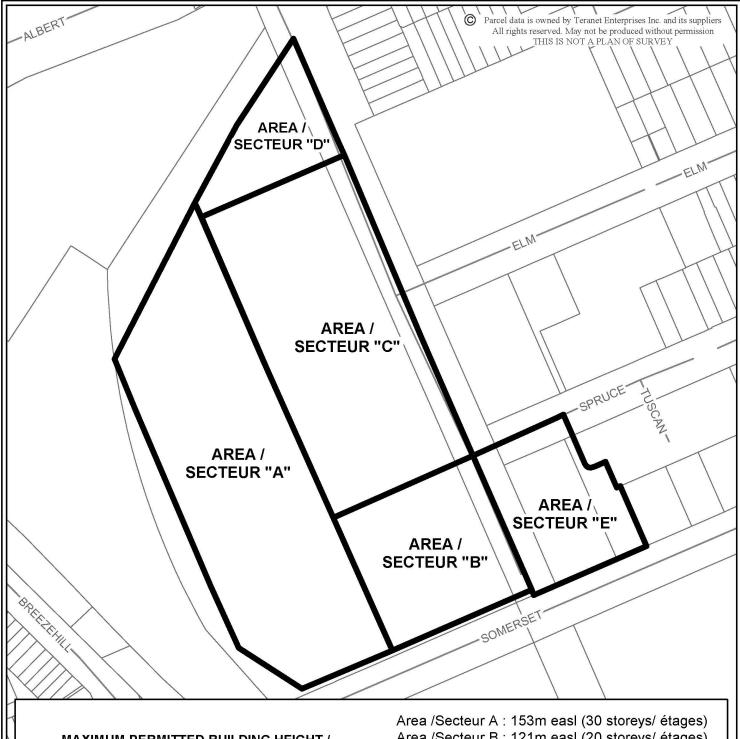

MAXIMUM PERMITTED BUILDING HEIGHT /
MAXIMUM NUMBER OF STOREYS

LA HAUTEUR DE BÂTIMENT MAXIMALE PERMISE /NOMBRE D'ÉTAGES MAXIMAL Area /Secteur B: 121m easl (20 storeys/ étages) Area /Secteur C: 95.4m easl (12 storeys/ étages)

Area /Secteur D : 76.2m easl (6 storeys/ étages)

Area /Secteur E: 102.88m easl

easl = elevation above sea level / l'élevation au-dessus du

niveau de la mer

D02-02-18-0001

18-0038-Y

M:\Zoning Bylaw\Schedules