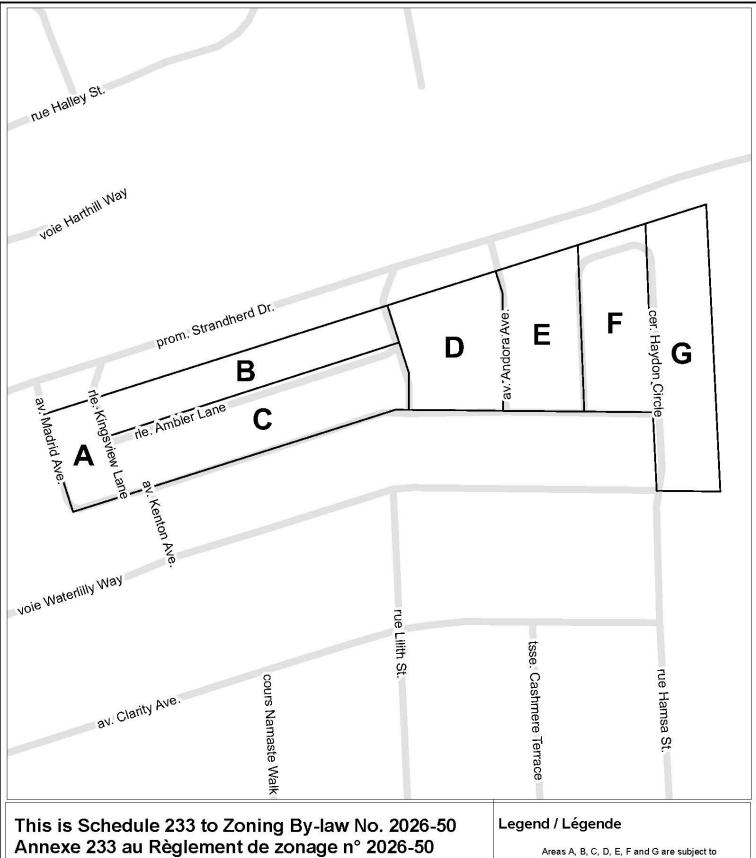

This is Attachment X to By-law Number XXXX-XX, passed (Date) Pièce jointe n° X du Règlement municipal n° XXXX-XX, adopté le (date)

Areas A, B, C, D, E, F and G are subject to provisions in Urban Exception 1319 /

Les zones A, B, C, D, E, F et G sont soumises aux dispositions de l'exception urbaine 1319

Revision / Révision - YYYY / MM / DD

25-0058-R

M:\Zoning\_bylaw\Schedules

©Parcel data is owned by Teranet Enterprises Inc. and its suppliers. All rights reserved. May not be produce dwithout permission. THIS IS NOT A PLAN OF SURYEY? d'Else données de parcelles appartiennent à Teranet Entreprises Inc. et à ses fournisseurs. Tous droits réservés. Ne peut être reproduit sans autorisation. CEC IN TEST PAS UN PLAN D'ARPENTAGE.