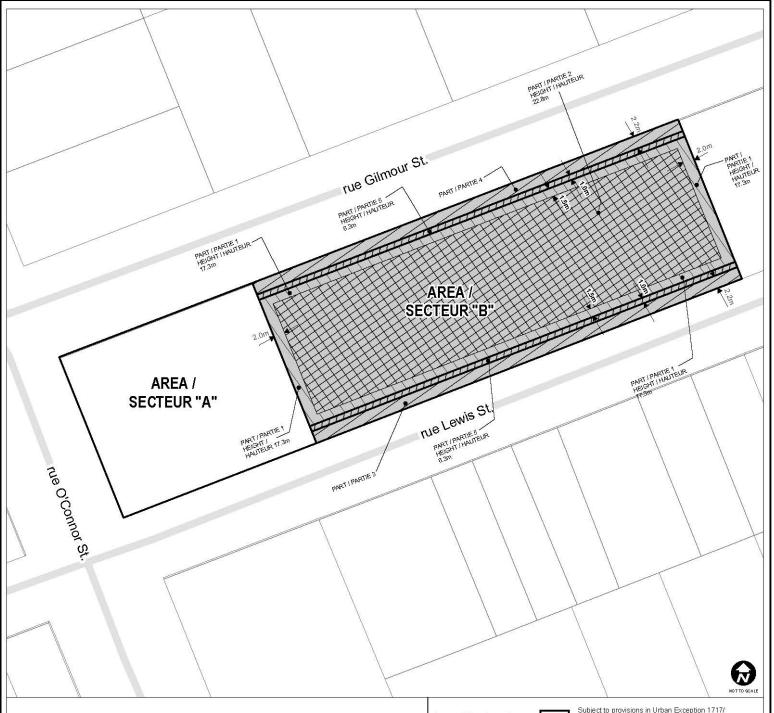

| Area / Secteur A | Subject to provisions in Urban Exception 1717/<br>Assujettie aux dispositions de l'exception<br>urbaine 1717.                                                                                                                                                                                  |
|------------------|------------------------------------------------------------------------------------------------------------------------------------------------------------------------------------------------------------------------------------------------------------------------------------------------|
| Area / Secteur B | Subject to provisions in Urban Exception 1717/<br>Assujettle aux dispositions de l'exception<br>urbaine 1717                                                                                                                                                                                   |
| Part / Partie 1  | Maximum number of stories permitted is 6.<br>Maximum building height permitted is 17.3m /<br>Le nombrer maximal d'étages permis est de 6<br>La hauteur maximale permise de l'édifice est de 17,3 m                                                                                             |
| Part / Partie 2  | Not withstanding the restriction in part 1:  - The maximum number of stories permitted is 8  - Maximum building height permitted is 22.8m / Nonobstant la restriction dans la partie 1: - le nombre maximal d'étages permis est de 8  - la hauteur maximale permise de l'édifice est de 22,8 m |
| Part / Partie 3  | Minimum yard setback is 2.2m/<br>La marge de recul minimale de la cour est de 2,2 m                                                                                                                                                                                                            |
| Part / Partie 4  | Minimum yard setback is 2.2m /<br>La marge de recul minimale de la cour est de 2,2 m                                                                                                                                                                                                           |
| Part / Partie 5  | Maximum number of stories permitted is 2.  Maximum building height permitted is 6.3m / Le nombre maximal d'étages permis est de 2. La hauteur maximale nermise de 1/deffice est de 6.3 m.                                                                                                      |