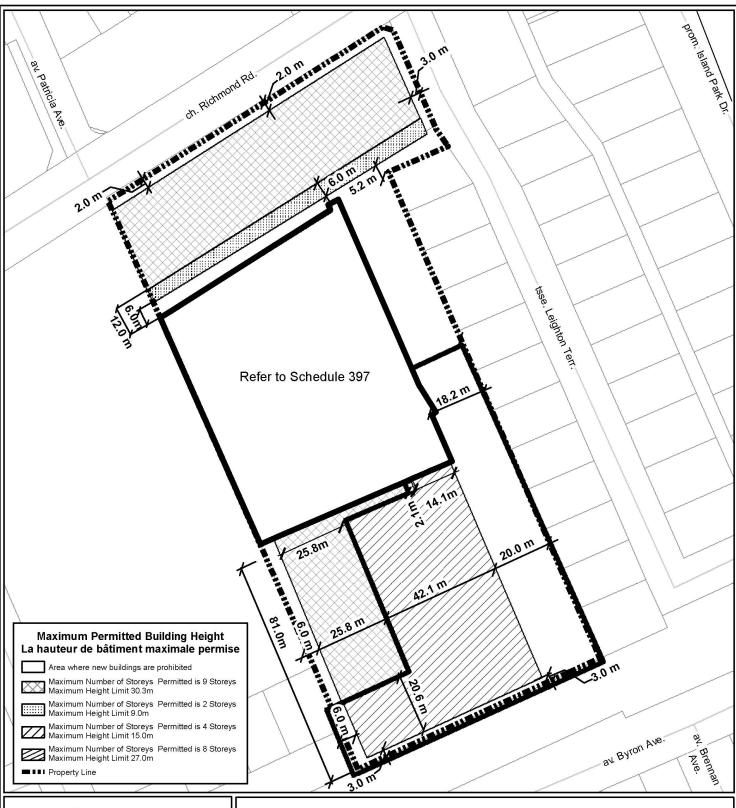

D02-02-18-0053

19-0666-Y

M:\Zoning\_Bylaw\Schedules

©Parcel data is owned by Teranet Enterprises Inc. and its suppliers All rights reserved. May not be produced without permission THIS IS NOT A PLAN OF SURVEY

©Parcel data appartient à Terranet Entreprises Inc. et à ses fournisseurs Tous droits réservés. Ne peut être reproduit sans autorisation. CECI N'EST PAS UN PLAN D'ARPENTAGE This is Schedule 256 to Zoning By-law No. 2008-250 Annexe 256 au Règlement de zonage n° 2008-250

90, 114 RICHMOND ROAD and 380 LEIGHTON TERR.

This is Attachment 3 to By-law Number 2019-235, passed June 26, 2019 Pièce jointe n° 3 du Règlement municipal n° 2019-235, adopté le 26 juin 2019