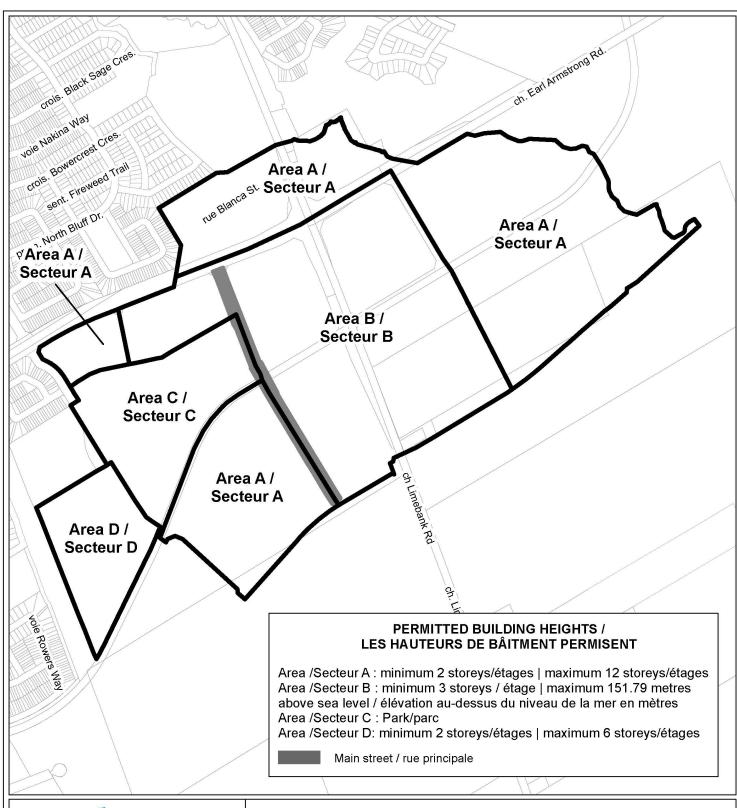

## This is Schedule 269 to Zoning By-law No. 2008-250 Annexe 269 au Règlement de zonage n° 2008-250

This is Attachment 4 to By-law Number 2024-240, passed May 15, 2024 Pièce jointe n° 4 du Règlement municipal n° 2024-240, adopté le 15 mai 2024