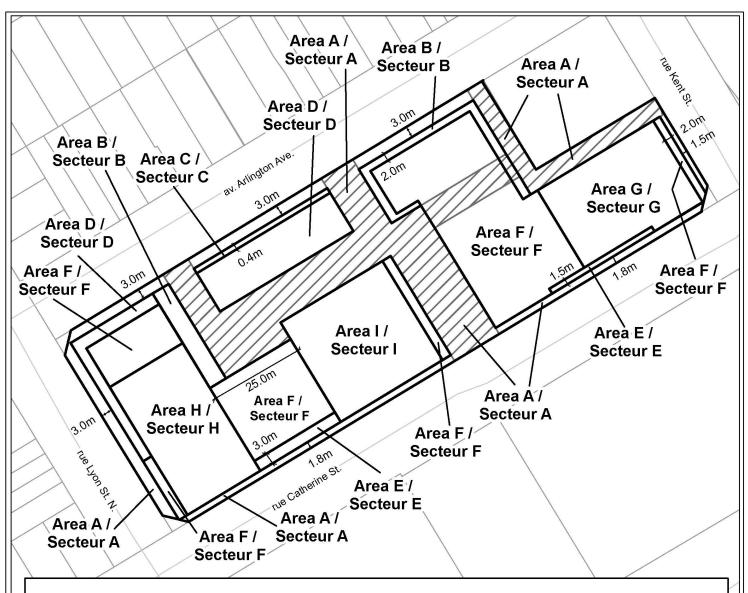

## MAXIMUM PERMITTED BUILDING HEIGHT / MAXIMUM NUMBER OF STOREYS LA HAUTEUR DE BÂTIMENT MAXIMALE PERMISE / NOMBRE D'ÉTAGES MAXIMAL

Area/Secteur A: 0.0m - No buildings permitted/

Aucun bâtiment permis

Area/Secteur B: 6.5m and/et 1 storeys/étages Area/Secteur C: 9m and/et 2 storeys/étages

Area/Secteur D: 13m and/et 3 storeys/étages

Area/Secteur E: 15m and/et 4 storeys/étages

Areas dedicated to at-grade publicly accessible open space / Zones dédiées aux espaces ouverts accessibles au public de plain-pied

Area/Secteur F: 22.5m and/et 6 storeys/étages

Area/Secteur G: 106m and/et 32 storeys/étages

Area/Secteur H: 112m and/et 34 storeys/étages

Area/Secteur I: 117m and/et 36 storeys/étages

Minimum required setbacks/Retraits minimaux requis

Minimum required stepbacks/Reculs minimaux requis

D02-02-23-0042

24-0524-X

M:\Zoning Bylaw\Schedules

Parcel data is owned by Teranet Enterprises Inc. and its suppliers All rights reserved. May not be produced without permission. THIS IS NOT A PLAN OF SURVEY

## This is Schedule 271 to Zoning By-law No. 2008-250 Annexe 271 au Règlement de zonage n° 2008-250

This is Attachment 2 to By-law Number 2024-325, passed July 10, 2024 Pièce jointe n° 2 du Règlement municipal n° 2024-325, adopté le 10 juillet 2024