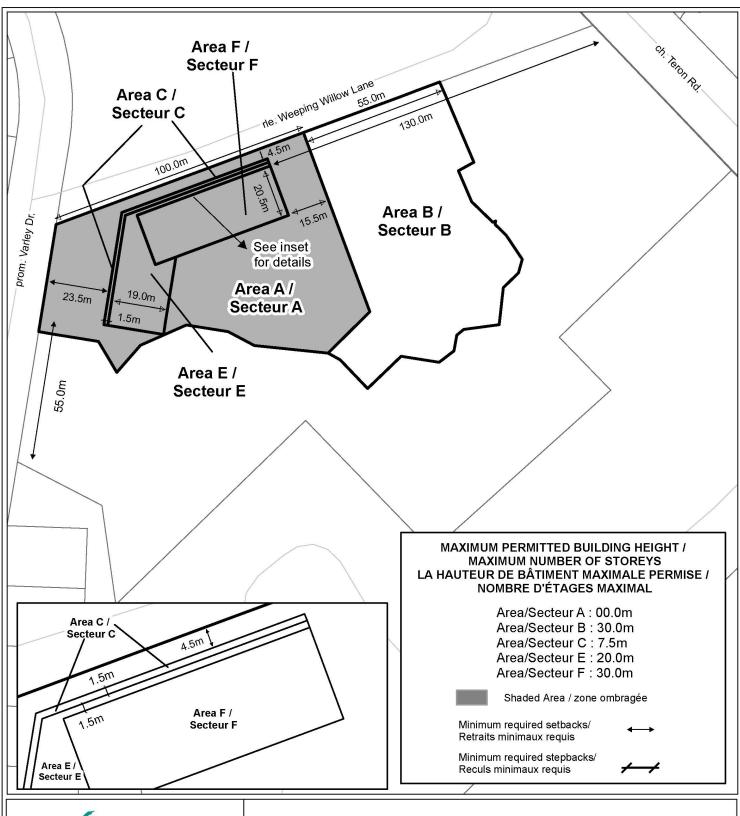

## This is Schedule 331 to Zoning By-law No. 2008-250 Annexe 331 au Règlement de zonage n° 2008-250

This is Attachment 2 to By-law Number 2024-162, passed April 17, 2024 Pièce jointe n° 2 du Règlement municipal n° 2024-162, adopté le 17 avril 2024