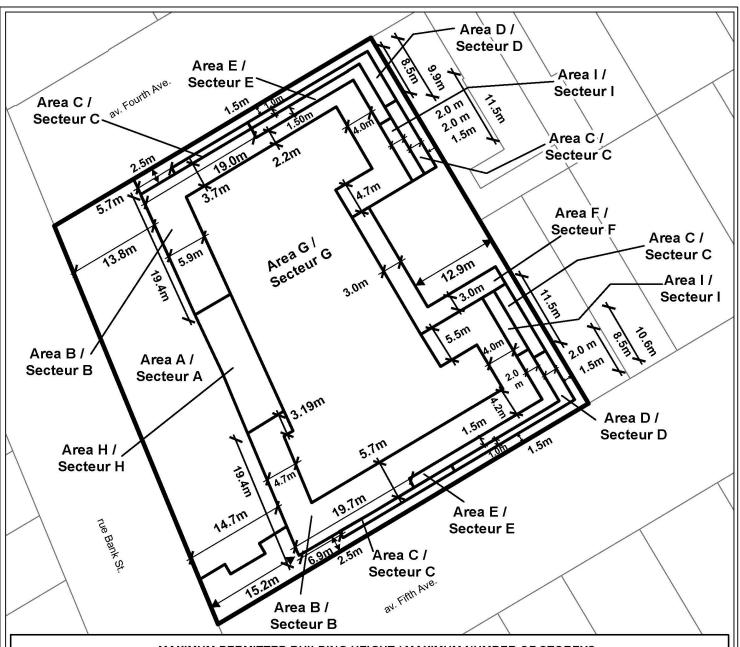

MAXIMUM PERMITTED BUILDING HEIGHT / MAXIMUM NUMBER OF STOREYS LA HAUTEUR DE BÂTIMENT MAXIMALE PERMISE / NOMBRE D'ÉTAGES MAXIMAL

Area /Secteur A: Existing Building / Bâtiment Existant

Area /Secteur B: 19.1m (6 storeys/ étages) Area /Secteur C: 7.0m (2 storeys/ étages) Area /Secteur D: 10.0m (3 storeys/ étages)

Area /Secteur E : 15.8m (5 storeys/ étages) Area /Secteur F : 4.0m (1 storey/ étage) Area /Secteur G: 22.3m (7 storey/ étage) Area /Secteur H: 7.5m (2 storey/ étage) Area /Secteur I: 13.0m (4 storey/ étage)

Minimum required setbacks/ Retraits minimaux requis

Other dimensions/ Autres dimensions

D02-02-17-0113

18-0866-D

M:\Zoning\_Bylaw\Schedules\

©Parcel data is owned by Teranet Enterprises Inc. and its suppliers All rights reserved. May not be produced without permission THIS IS NOT A PLAN OF SURVEY