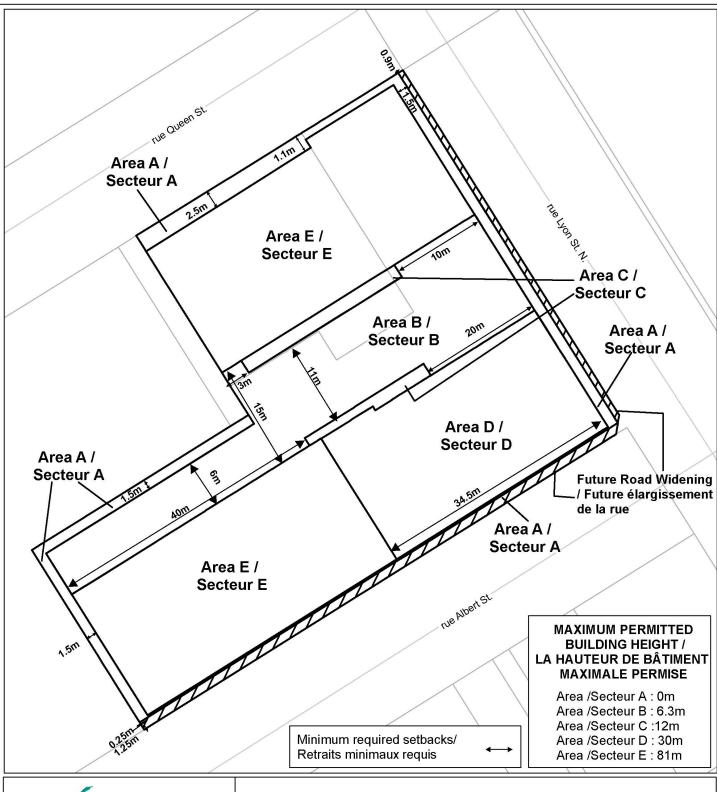

## This is Schedule 396 to Zoning By-law No. 2008-250 Annexe 396 au Règlement de zonage n° 2008-250

This is Attachment 2 to By-law Number 2019-214 passed June 12, 2019 Pièce jointe n° 2 du Règlement municipal n° 2019-214, adopté le 12 juin 2019