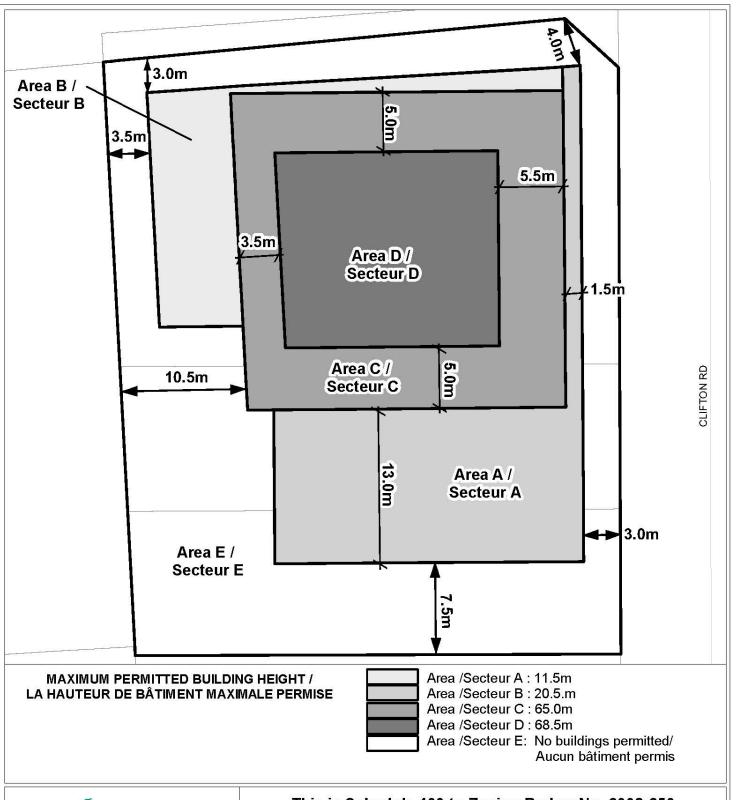

## This is Schedule 400 to Zoning By-law No. 2008-250 Annexe 400 au Règlement de zonage n° 2008-250

This is Attachment 2 to By-law Number 2019-348, passed October 9, 2019 Pièce jointe n° 2 du Règlement municipal n° 2019-348, adopté le 9 octobre, 2019

Minimum required setbacks/
Retraits minimaux requis

Minimum required stepbacks/
Reculs minimaux requis