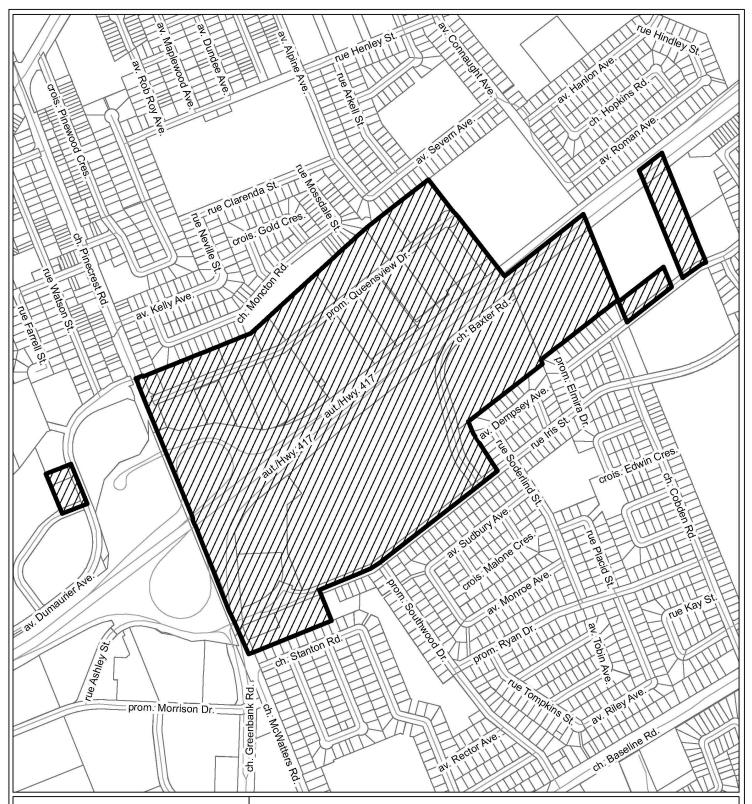

## LOCATION MAP 2 / PLAN DE LOCALISATION 2

Amendment to Schedule 402 to Zoning By-law No. 2008-250 Modification de l'annexe 402 au Règlement de zonage n° 2008-250

This is Attachment 2 to By-law Number 2025-31, passed January 22, 2025 Pièce jointe n° 2 du Règlement municipal n° 2025-31, adopté le 22 janvier 2025

Change from Area A to Area B in Schedule 402 - Lands that are subject to the provisions for high-rise buildings in Section 77 / Changement de la zone A à la zone B dans l'annexe 402 – Terains qui sont assujetis aux dispositions relatives aux immeubles de grande hauteur à l'article 77