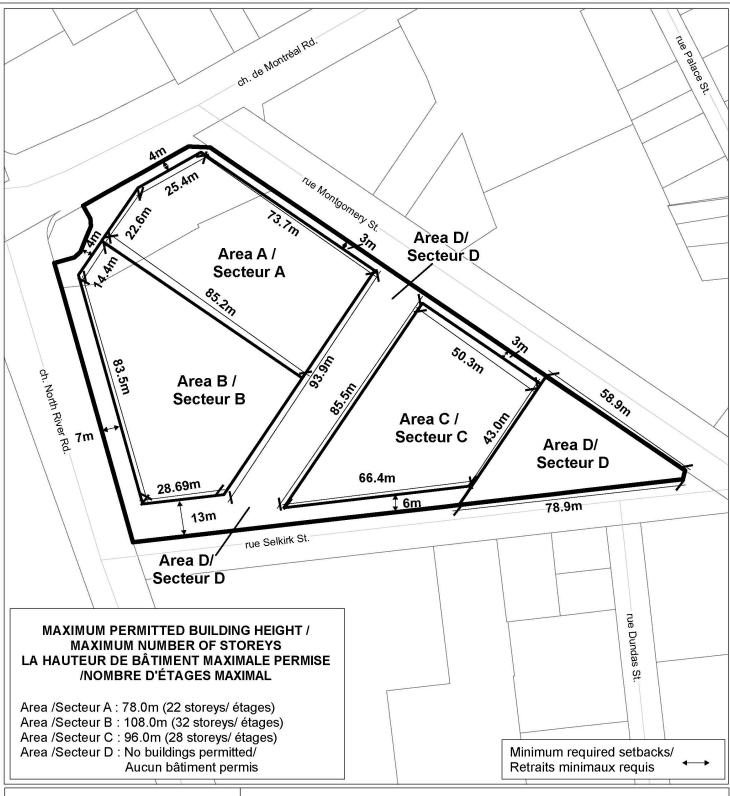

## This is Schedule 441 to Zoning By-law No. 2008-250 Annexe 441 au Règlement de zonage n° 2008-250

This is Attachment 2 to By-law Number 2021-225, passed July 7, 2021 Pièce jointe n° 2 du Règlement municipal n° 2021-225, adopté le 7 juillet 2021