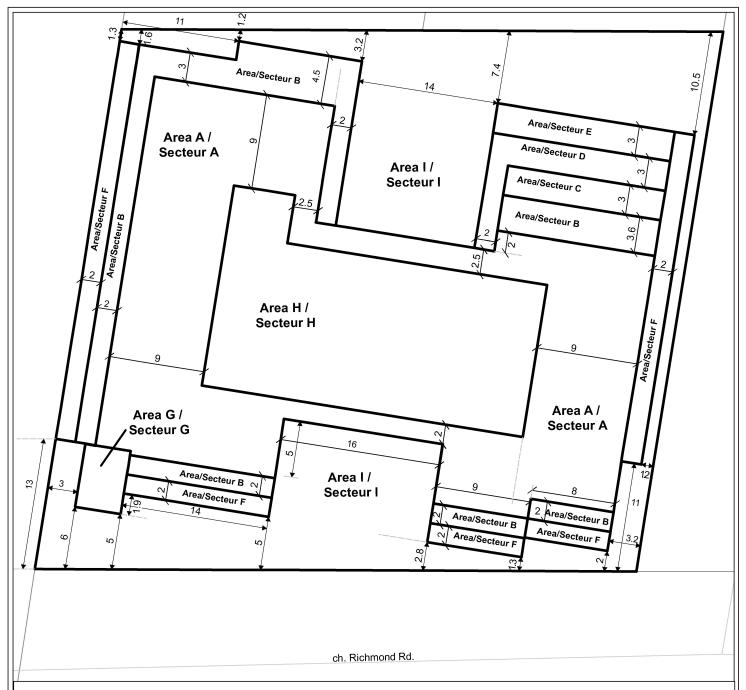

MAXIMUM PERMITTED BUILDING HEIGHT / MAXIMUM NUMBER OF STOREYS LA HAUTEUR DE BÂTIMENT

LA HAUTEUR DE BATIMENT MAXIMALE PERMISE /NOMBRE D'ÉTAGES MAXIMAL Area /Secteur B : 25m (7 storeys/ étages)

Area /Secteur B : 25m (7 storeys/ étages) Area /Secteur C : 21.5m (6 storeys/ étages)

Area /Secteur D: 18.5m (5 storeys/ étages) Area /Secteur E: 15.5m (4 storeys/étages) Area /Secteur F: 12.5m (3 storeys/étages) Area / Secteur G: See Urban Exception 2722 /

Exception urbaine 2722

Area / Secteur H: See Urban Exception 2722 /

Exception urbaine 2722

Area /Secteur I : No buildings permitted/ Aucun bâtiment permis

D02-02-20-0045

21-0762-Y

M:\Zoning\_Bylaw\Schedules\

©Parcel data is owned by Teranet Enterprises Inc. and its suppliers All rights reserved. May not be produced without permission. THIS IS NOT A PLAN OF SURVEY

Minimum required setbacks/ Retraits minimaux requis

Minimum required stepbacks/ \_\_\_\_ Reculs minimaux requis

NOT TO SCALE