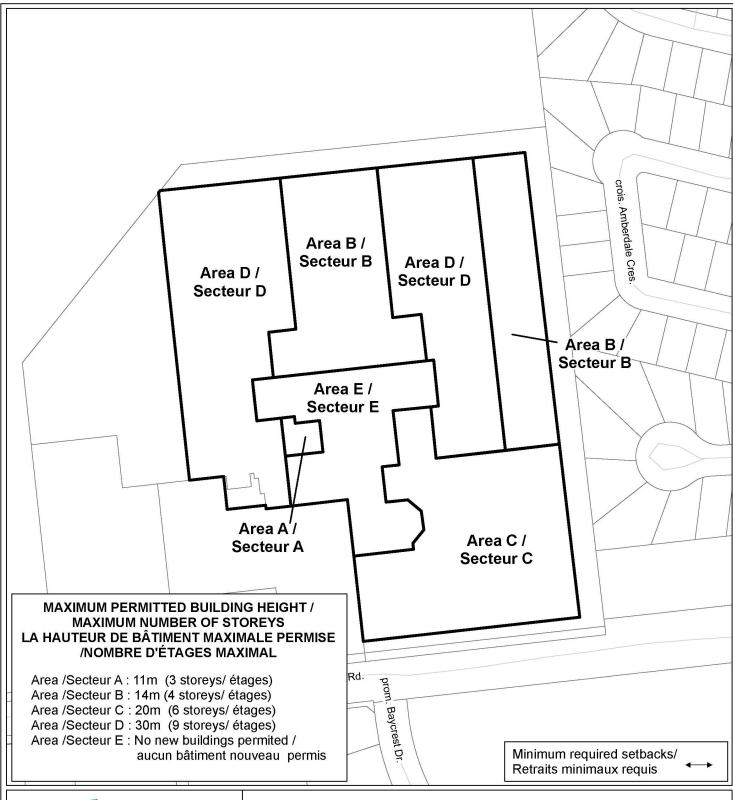

## This is Schedule 502 to Zoning By-law No. 2008-250 Annexe 502 au Règlement de zonage n° 2008-250

This is Attachment 2 to By-law Number 2024-462, passed October 30, 2024 Pièce jointe n° 2 du Règlement municipal n° 2024-462, adopté le 30 octobre 2024