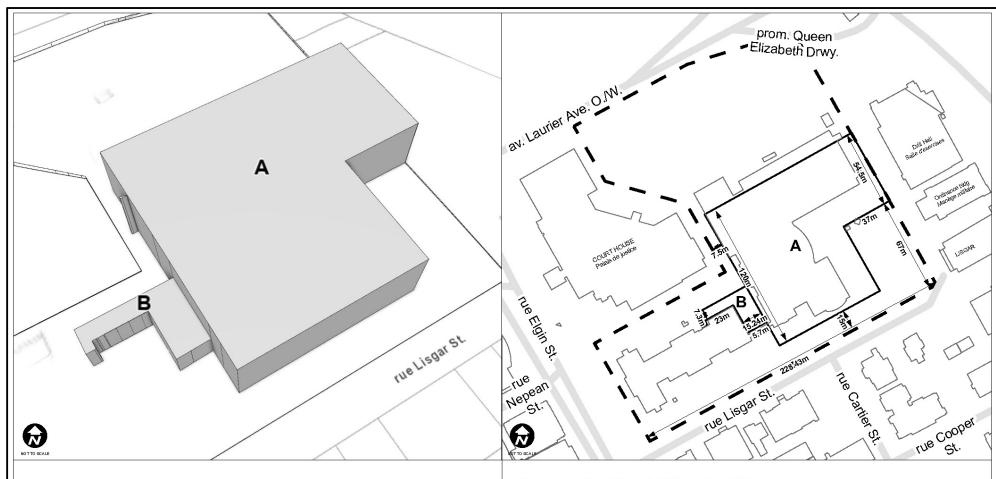

The 3-dimensional mapping in the left half of this Schedule is for reference purposes only. In the event of any conflict between the 3-dimensional mapping and the heights, setbacks or other performance standards prescribed on the right half of this Schedule, the latter will prevail.

La cartographie tridimensionnelle présentée sur le côté gauche de la présente annexe est fournie à titre de référence uniquement. En cas de conflit entre la cartographie tridimensionnelle et les indications de hauteur ou de retrait ou toute autre norme fonctionnelle exposées sur le côté droit de la présente annexe. ces derniers renseidements prévalent.

## Maximum Permitted Building Height / Hauteur de bâtiment maximale permise

## Area / Secteur Above grade / mètres au-dessus du sol

- A In area A, the maximum permitted height above sea level is 26m Dans le secteur A la hauteur de batiment maximale permise au-dessus du niveau de la mer est de 26m
- B In area B, the maximum permitted height above sea level is 12.19m Dans le secteur B la hauteur de batiment maximale permise au-dessus du niveau de la mer est de 12.19m
- Minimum required setbacks/ Retraits minimaux requis