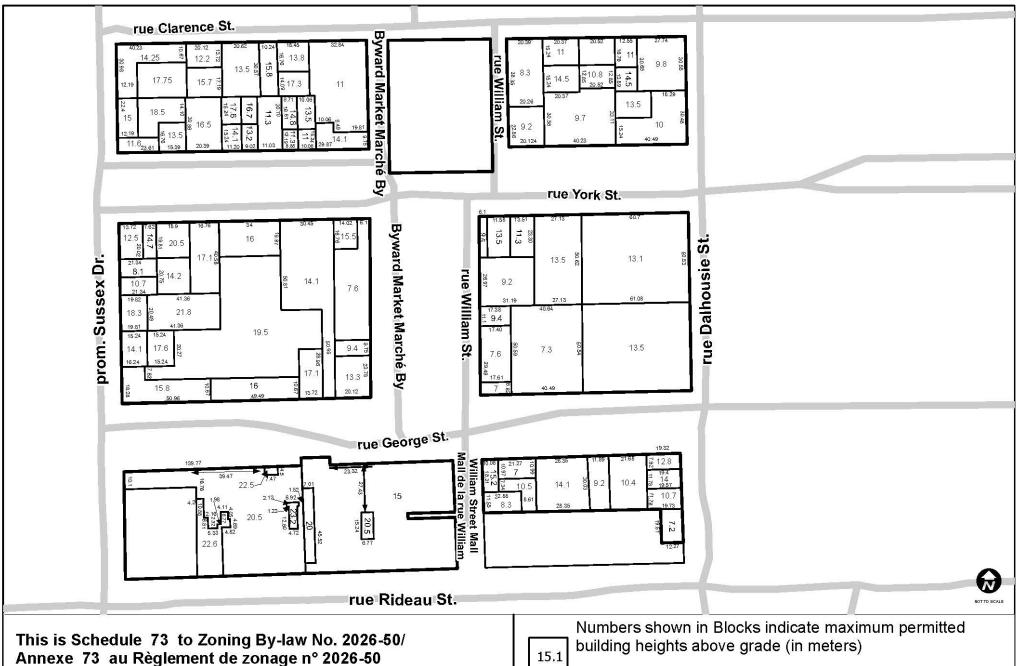

Annexe 73 au Règlement de zonage n° 2026-50

This is Attachment X to By-law Number \_\_\_\_\_, passed (Date)
Pièce jointe n° X du Règlement municipal n° \_\_\_\_\_, adopté le (date)

Les chiffres dans les îlots indiquaient la hauteur maximale permise au-dessus du niveau du sol (en mètre)