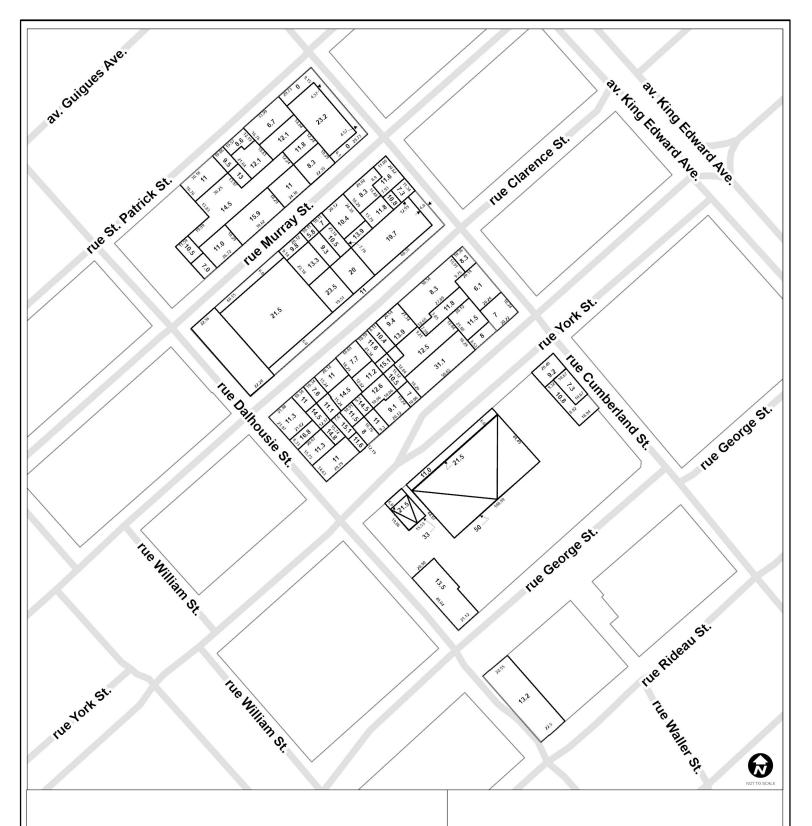

## This is Schedule 74 to Zoning By-law No. 2026-50 Annexe 74 au Règlement de zonage n° 2026-50

This is Attachment X to By-law Number XXXX-XX, passed (Date) Pièce jointe n° X du Règlement municipal n° XXXX-XX, adopté le (date)

Number shown in blocks indicates maximum permitted building height above grade (in metres)

13.2

Tel qu'indiqué par le numéro figurant sur l'îlot, la hauteur de bâtiment maximale permise au-dessus du niveau du sol (en métres)

Revision / Révision - YYYY / MM / DD

25-0101-R

M:\Zoning\_bylaw\Schedules

©Parcel data is owned by Teranet Enterprises Inc. and its suppliers. All rights reserved. May not be produced without permission THIS INOTAPLATIOF SURVEY/GLes données de parcelles appartiement à Teranet Ériterprises Inc. et à ses fournisseurs. Tous droit réservés. In peut être reproduit sans autorisation. CECI INEST PAS UNI PLANI D'ARPENTAGE.

Property parcel information matches Teranet parcel information as of the revision date for this schedule / En date de la révision de