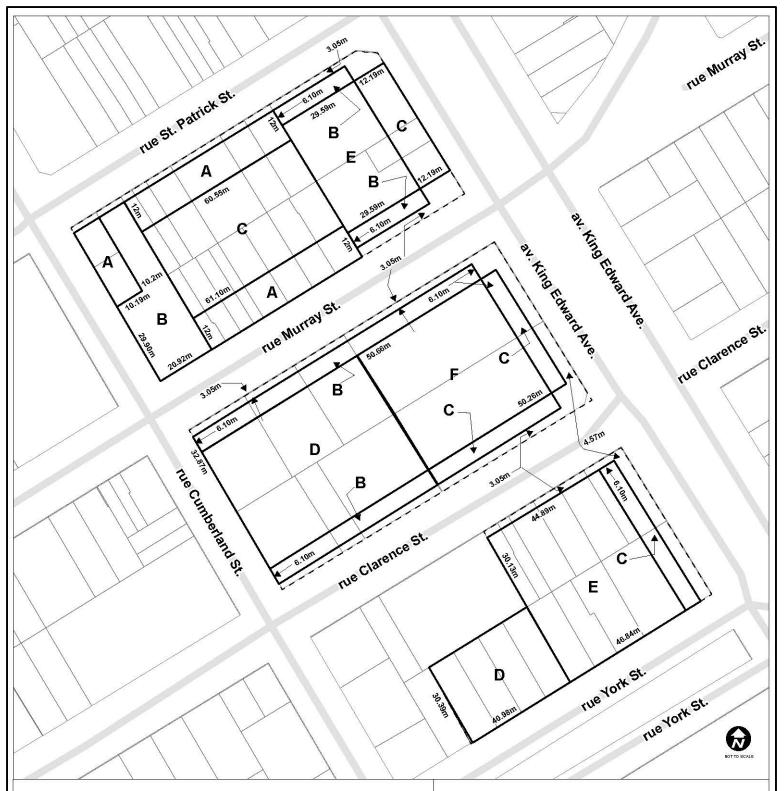

## This is Schedule 77 to Zoning By-law No. 2026-50 Annexe 77 au Règlement de zonage n° 2026-50

This is Attachment X to By-law Number XXXX-XX, passed (Date) Pièce jointe n° X du Règlement municipal n° XXXX-XX, adopté le (date)

## Maximum Permitted Building Heights La hauteur de bâtiment maximale permise

| Area / Secteur | Building Height in metres<br>Hauteur de bâtiment en mètres |
|----------------|------------------------------------------------------------|
| Α              | Existing Height / Hauteur actuelle                         |
| ВС             | 10.7                                                       |
| C              | 13.6                                                       |
| D              | 21.4                                                       |
| E              | 36.6                                                       |
| F              | 24.0                                                       |

Revision / Révision - YYYY / MM / DD

25-0265-R M:\Zoning\_bylaw\Schedules

@Parcel data is owned by Teranet Enterprises Inc. and its suppliers. All rights reserved, May not be produced without permission THIS IS NOT APLAN OF SURVEY / @Les données de parceles appartiennent à Terranet Enterprises Inc. et à ses fournisseurs. Tous droits réservés. Ne peut être prepodut sans autorisation. CECI INEST PAS UN PLAN D'ARPENTAGN.

Property parcel information matches Teranet parcel information as of the revision date of the schedule / En date de la révision de