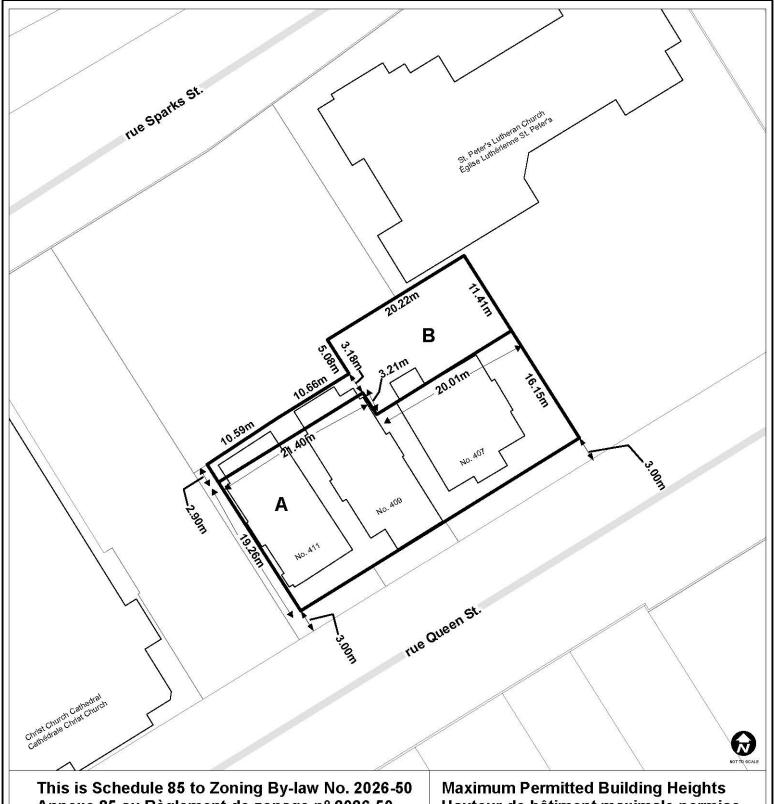

Annexe 85 au Règlement de zonage n° 2026-50

Hauteur de bâtiment maximale permise

Above Grade in metres / Area / Secteur Mètres au-dessus du niveau du sol

10.7m Α В 21.5m

Revision / Révision - YYYY / MM / DD