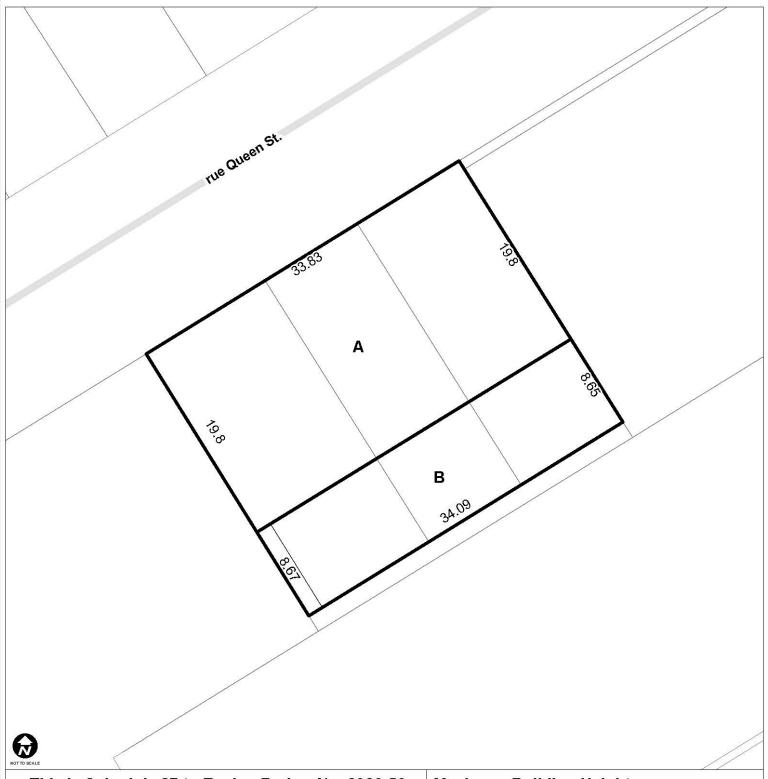

## **Maximum Building Height** Hauteur de bâtiment maximale permise

Area / Secteur Above Grade in metres / Mètres au-dessus du

niveau du sol

Existing height / Hauteur A

actuelle 16m

В

Revision / Révision - YYYY / MM / DD