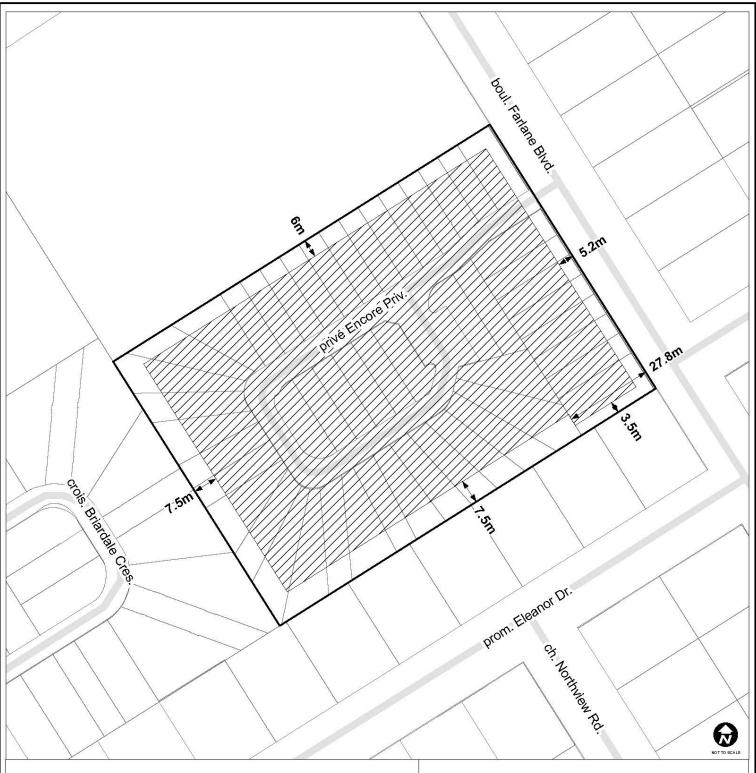

This is Schedule 91 to Zoning By-law No. 2026-50 Annexe 91 au Règlement de zonage n° 2026-50

## Legend / Légende

Minimum Yard Setback / Marges de recul minimales

Area of Allowable Development Within Neighbourhood Zone 4 B / Secteur de développement autorisé à l'intérieur de la zone de quartier 4 B