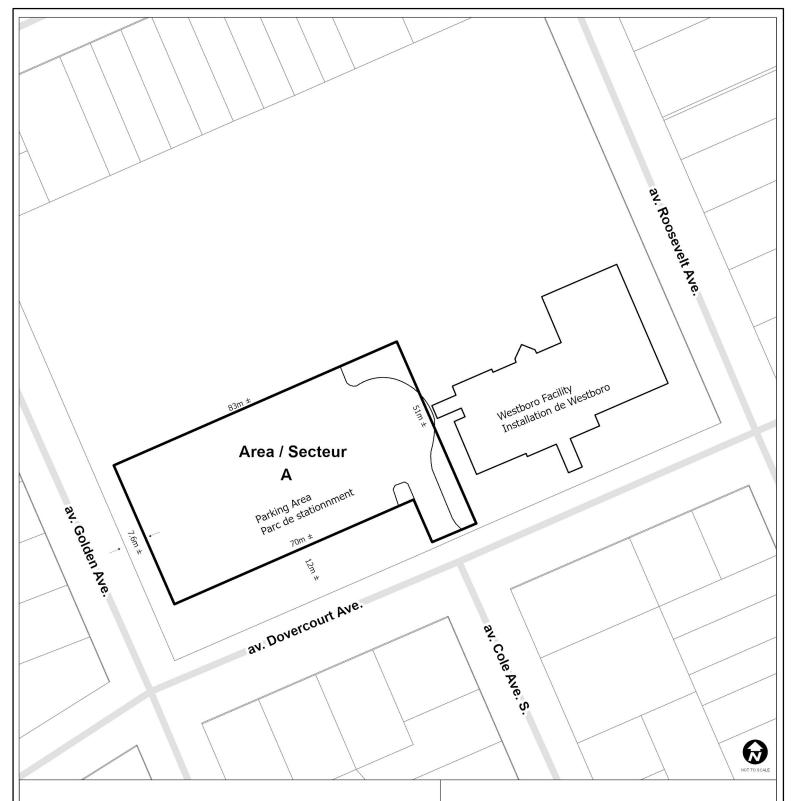

## Legend / Légende

Parking spaces may be located as per Area A / Les places de stationnement peuvent être situées dans le secteur A

Revision / Révision - YYYY / MM / DD

25-0247-E

M:\Zoning\_bylaw\Schedules

©Parcel data is owned by Teranet Enterprises Inc. and its suppliers. All rights reserved. May not be produced without permission. THIS IS NOTA PLAN OF SURVEY / ©Les données de parcelles appartiennent à Terranet Entreprises Inc. et à ses fournisseurs. Tous droits réservés. Ne peut être reproduit sans autorisation. CECI N'EST PAS UN PLAN D'ARPENTAGE

Property parcel information matches Teranet parcel information as of the revision date for this schedule / En date de la révision de la présente annexe, les renseignements sur la parcelle correspondent aux renseignements de Teranet.