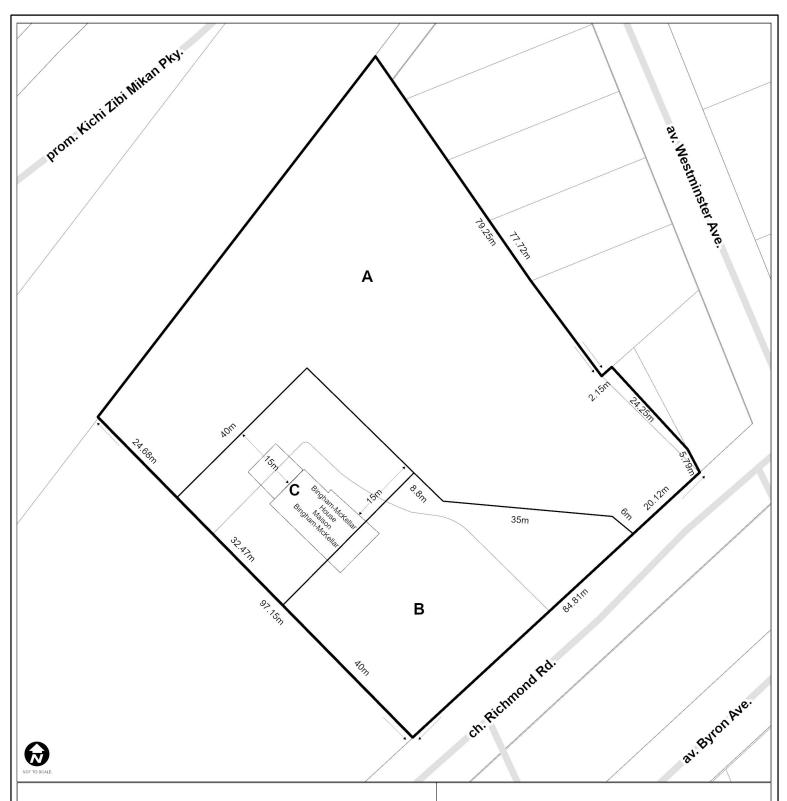

## Legend / Légende

Areas A, B, and C are subject to provisions in Urban Exception 26 / Les zones A, B et C sont assujetties aux dispositions de l'exception urbaine 26

Revision / Révision - YYYY / MM / DD