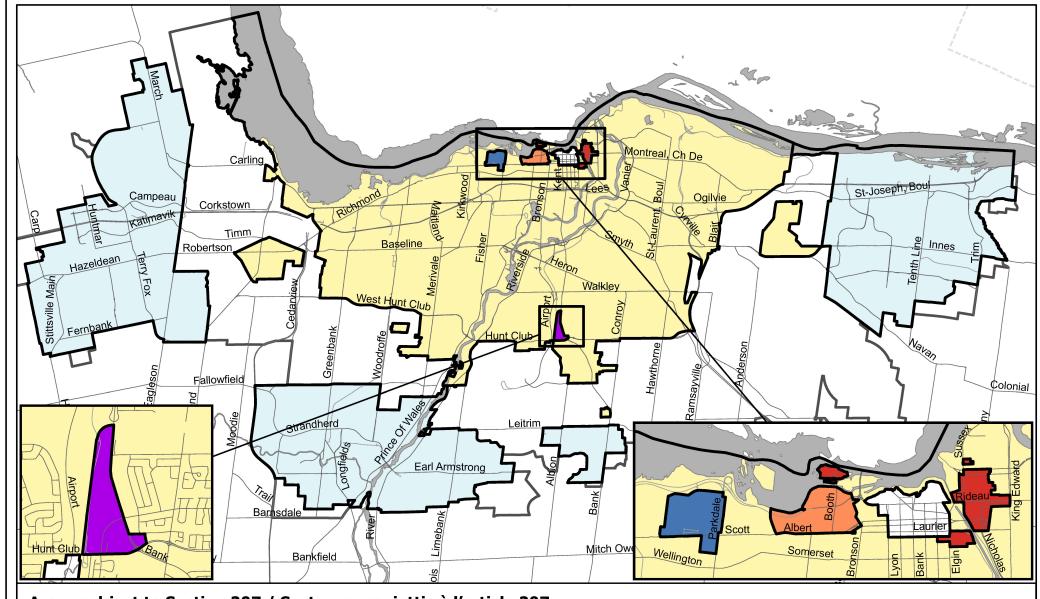

## Areas subject to Section 207 / Secteurs assujettis à l'article 207

Area A / Zone A

Area C / Zone C

Area E / Zone E

Area B / Zone B

Area D / Zone D

Area F / Zone F

This is Schedule A12 to Zoning By-law No. 2026-50 Annexe A12 au Règlement de zonage n° 2026-50

## Provisions for High-Rise Buildings Dispositions relatives aux immeubles de grande hauteur

| Map / Carte 1 | M:\Zoning_bylaw\Schedules            |
|---------------|--------------------------------------|
| 24-1445-Y     | Revision / Révision - 2025 / 03 / 17 |