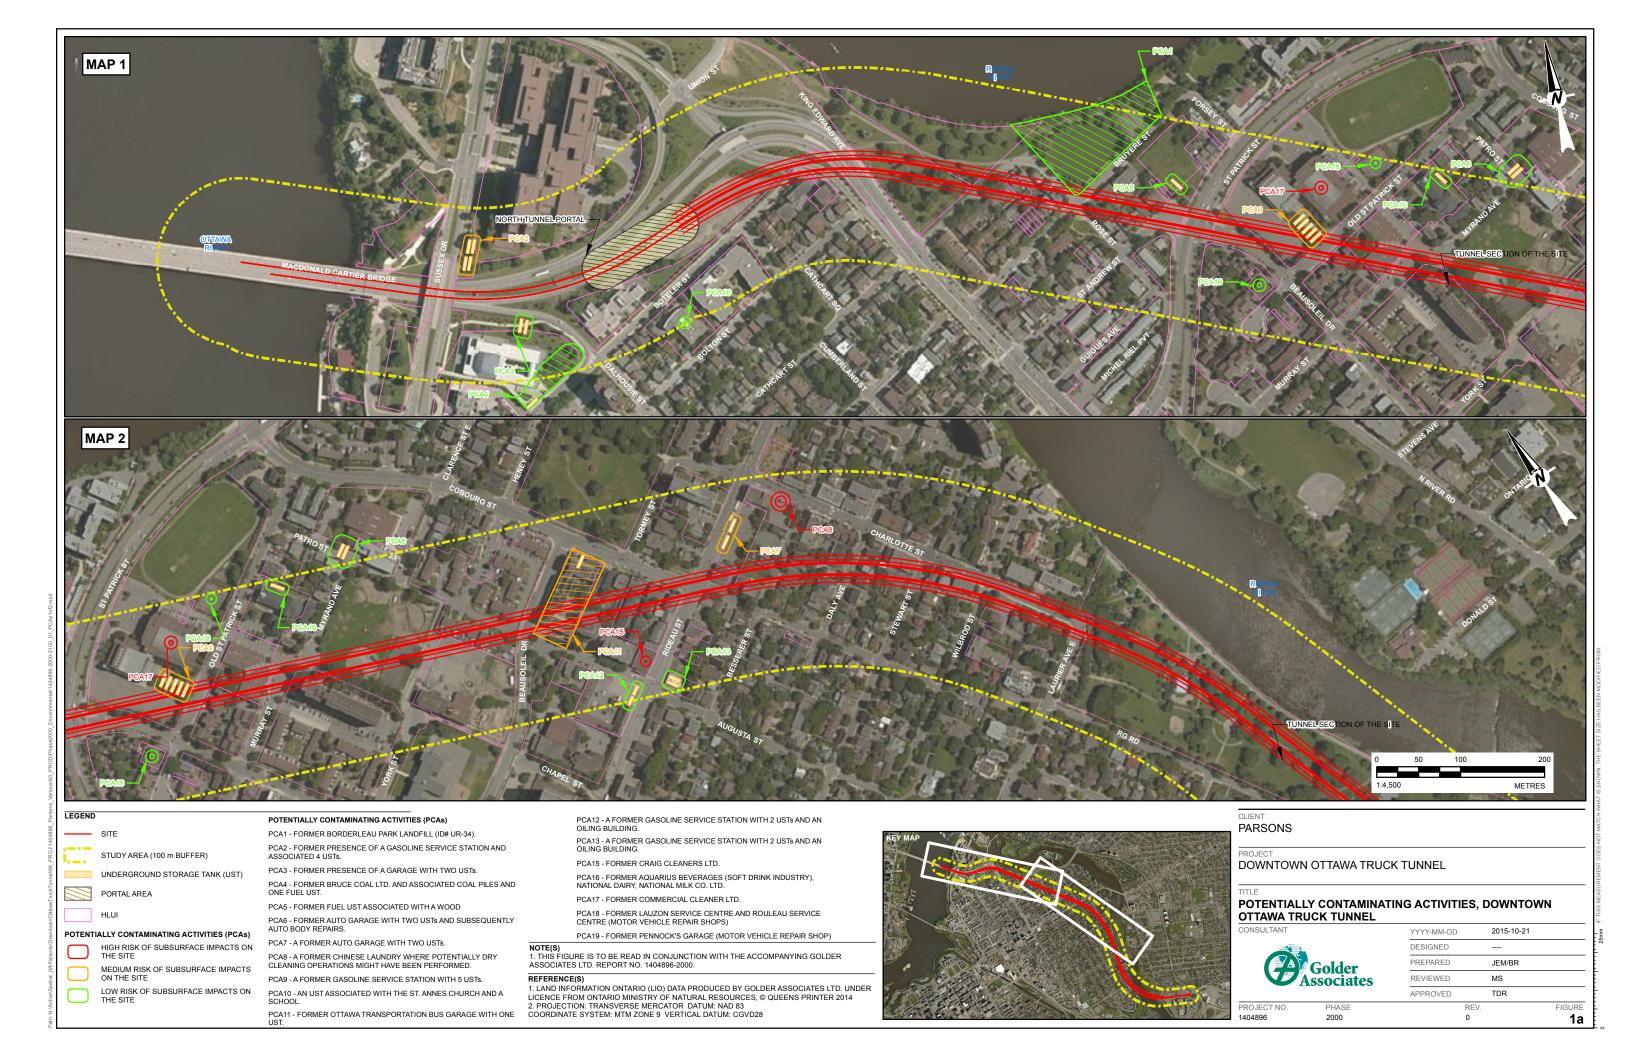

The former Borderleau Park landfill identified as Ur-34 in the City of Ottawa 2004 City of Ottawa Waste Disposal Sites Inventory is located immediately east of the central section of the Site. The former landfill is located at the northeast corner of Rose Street and Bruyere Street (refer to PCA 1 on Figure 1a). The review of the above report indicated the following:

#### Summary of the Data Gap Analysis report review:

The PAH exceedances in the surface soil at the former Borderleau Park landfill located immediately east of the Site are not considered to represent an environmental risk to the Site as no excavation through the soil will be carried out for this section of the alignment. The data gap analysis report also indicated PAH impacts in the overburden groundwater located in the waste fill. Given the low solubility of the PAHs and their tendency to adsorb onto organic matter and particle surfaces, it is considered that PAHs identified in the overburden groundwater is most likely associated with the presence of sediment in groundwater rather than associated with the dissolved phase of the PAHs. Due to low mobility of the PAHs it is considered that the groundwater impacts are limited to the groundwater within the fill containing ash and cinder and that the likelihood of migration of the PAHs to the groundwater in the bedrock is low. As such, the former Borderleau Park landfill (PCA 1) is considered to represent a low risk of potential subsurface impacts on the Site.

#### Summary of the 2013 Golder Phase II ESA report review:

Poor quality fill material which contains ash, slag, pieces of brick, metal and concrete and which exceeded MOE Table 3 Standards for lead, mercury and 16 PAH parameters is present in the area at North River Road at the southeast section of the Site, just east of the Rideau River (PCA 14 on Figure 1b). Based on the current tunnel design, excavation will be performed in the part of the Site where the poor quality fill was identified as part of the construction of the artificial tunnel and the portal in the southeast end of the Site. Given that there will be excavation in the area where the metal and PAH impacted fill was identified, it is considered that PCA 14 represents a high risk of potential impacts on the project in terms of management of contaminated soils and/or potentially contaminated groundwater if encountered during the construction.

A former industrial type facility (Bruce Coal Ltd. with associated coal storage and one UST was located between 27 and 89 Boteler Street between 100 m and 230 m west of the north tunnel portal (PCA 4 on Figure 1a). Given the distance between PCA 4 and the Site and that the area is now redeveloped with the embassy of Saudi Arabia and the Aga Khan Foundation Canada building it is considered that PCA 4 represents a low risk of potential subsurface impacts on the construction of the north tunnel portal.

An ice house and a wood yard with one UST were located on 346 Bruyere Street, between Rose Street and former St. Joseph Street (approximately 40 m east of the Site) (PCA5 on Figure 1a). The area where the UST was located is currently occupied by green space. There is potential for soil and groundwater contamination associated with UST leaks. Based on the review of the geological maps, the subsurface conditions in this area consist of clay and silt underlying erosional terraces and the depth to the bedrock is from 5 to 10 m. Given that the UST was located down-gradient of the Site (the inferred groundwater direction is towards Rideau River, east of the Site), the overburden is silty clay which has low hydraulic conductivity, the bedrock is at a depth from 5 to 10 m, and that the truck tunnel will be constructed into the bedrock at this area, it is considered that PCA 5 represents a low risk of potential subsurface impacts on the Site.

A former garage with 2 USTs is located on 40 Cobourg (formerly 33 Augusta Street) just across Myrand Avenue (PCP6 on Figure 1a). PCA 6 is considered to represent a low risk to the Site given the subsurface conditions as described above, that PCA 6 is located down-gradient of the Site, it is located at a distance of approximately 100 m east of the Site and the area is currently redeveloped with a community building.

The UST located at 346 Bruyere Street, between Rose Street and former St. Joseph Street (PCA 5 on Figure 1a) observed on the 1925 (1948) FIP is still present on the 1956 FIP

A former gasoline service station with 5 USTs is located at 501 Old St. Patrick Street in immediate vicinity of the alignment (PCA 9 on Figure 1a). The area is currently re-developed with Da La Salle public secondary school. The subsurface conditions in the area of the former gasoline station consist of silty clay and the depth to the bedrock is between 5 and 10 m. Given that the tunnel will be built into the bedrock and that the former gasoline station was located on the Site, it is considered that PCA 9 represents a medium risk of potential subsurface impacts on the Site.

Ottawa Transportation Bus Garage with one UST (PCA 11 on Figure 1a) is located at 123 Augusta Street on the alignment and on the adjacent lands to the east. These lands are currently redeveloped with residential buildings. Given that PCA 11 was located on the alignment, it is considered that this PCA represents a medium risk of potential subsurface impacts on the Site.

A gasoline service station with 2 USTs and an oiling facility (PCA 12 on Figure 1a) is located at 479 Rideau Street (approximately 100 m west of the Site at the northwest corner of Rideau and Augusta Street). Another gasoline service station with 2 USTs and oiling facility

1956

| Date of<br>the<br>FIPs | Description of Structures and Other Improvements noted on the FIPs | Comments/Potentially Contaminating Activities (PCAs)                                                                                                                                                                                                                                                                                                                                                                                                                                                                                             |
|------------------------|--------------------------------------------------------------------|--------------------------------------------------------------------------------------------------------------------------------------------------------------------------------------------------------------------------------------------------------------------------------------------------------------------------------------------------------------------------------------------------------------------------------------------------------------------------------------------------------------------------------------------------|
|                        |                                                                    | (PCA 13 on Figure 1) is located at 490 Rideau Street across from PCA 12 (approximately 100 m west of the Site, at the southeast corner of Rideau and Augusta Street). Due to the distance and the subsurface conditions in the area (depth to bedrock between 15 to 25 m and silty clay overburden) PCAs 12 and 13 are considered to represent a low risk of potential subsurface impacts to the Site.  The garage with 2 USTs (PCA 7 on Figure 1a) located at 538 Rideau Street also observed on the 1925 FIP is still present on the 1956 FIP. |