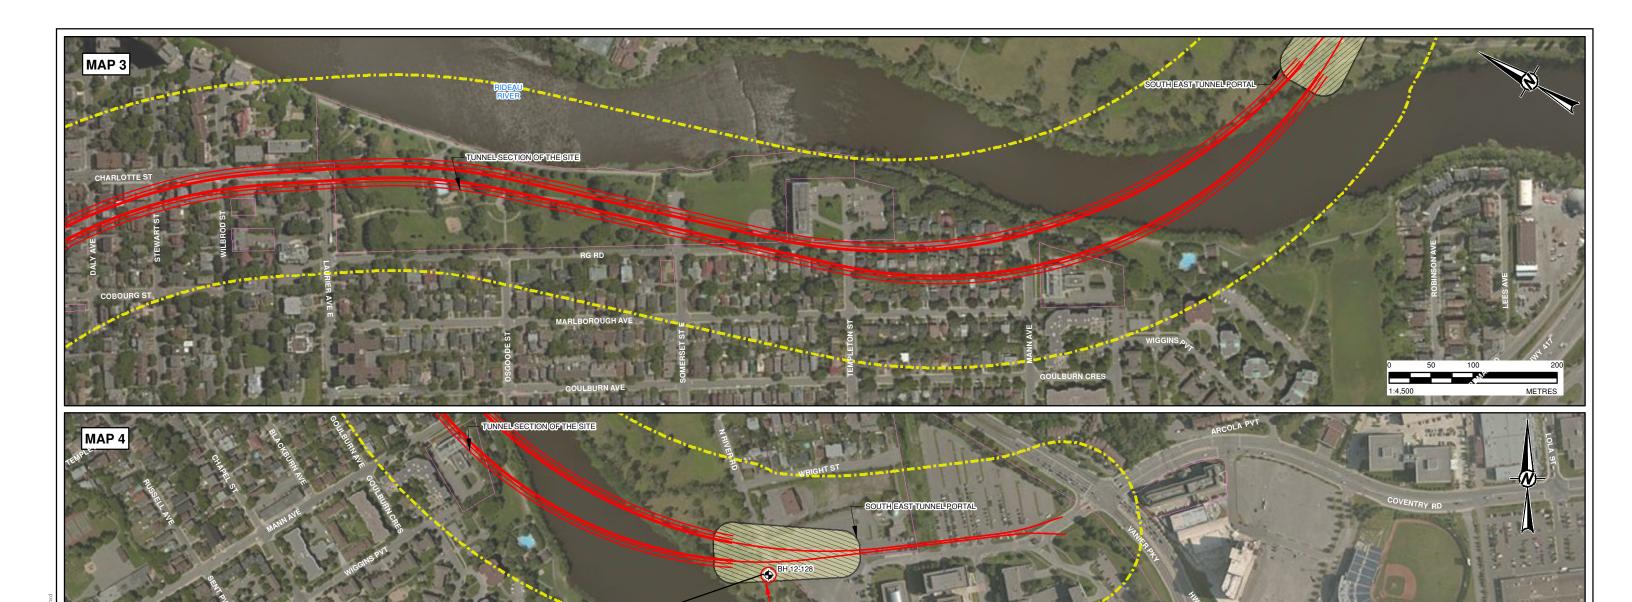

The 2013 Golder Phase II ESA was completed as part of the design of the Orleans Watermain Link (OWL) West, which included the installation of a large diameter watermain from St. Laurent Boulevard in the east, along Coventry Road to the Vanier Parkway, crossing to Wright Street and ending at the intersection of Wright Street and the Rideau River. This report also included information compiled for a future portion of the alignment which included the section of North River Road south of Wright Street, running along the Rideau River to a terminus south of Highway 417 which is located in close proximity to the southeast artificial tunnel and tunnel portal and is part of the study area of the current assessment.

- One of the geo-environmental boreholes (BH12-128) was drilled on the south end of North River Road which is located at the southeast end of the Site under the current assessment (near the southeast tunnel portal) (see Figure 1b for the borehole location). The results of the Phase II ESA indicated that the fill at BH12-128 contained ash, slag and pieces of metal, brick, concrete and brick and the concentrations of lead, mercury and 16 PAHs in a fill sample collected from BH12-128 from a depth between 0.8 to 1.3 metres below ground surface (mbgs) exceeded MOE Table 3 Standards. A geo-environmental borehole (BH12-133) drilled further to the south of BH12-128 outside of the study area of the current assessment but in the general area also contained fill with ash, mortar, metal and brick (see Figure 1b for the borehole location). The concentration of acenaphthylene in a soil sample collected from BH12-133 which was a mixture of fill, organic, and glacial till exceeded MOE table 3 Standards. The fill in BH12-128 and BH12-133 ranged from approximately 1 m to 3 m in thickness.
- No monitoring wells were installed in BH12-128 located on the south part of the study area nor in BH12-133 located south of the study area and as such, no groundwater quality data are available for these borehole locations.

#### Summary of the 2013 Golder Phase II ESA report review:

Poor quality fill material which contains ash, slag, pieces of brick, metal and concrete and which exceeded MOE Table 3 Standards for lead, mercury and 16 PAH parameters is present in the area at North River Road at the southeast section of the Site, just east of the Rideau River (PCA 14 on Figure 1b). Based on the current tunnel design, excavation will be performed in the part of the Site where the poor quality fill was identified as part of the construction of the artificial tunnel and the portal in the southeast end of the Site. Given that there will be excavation in the area where the metal and PAH impacted fill was identified, it is considered that PCA 14 represents a high risk of potential impacts on the project in terms of management of contaminated soils and/or potentially contaminated groundwater if encountered during the construction.