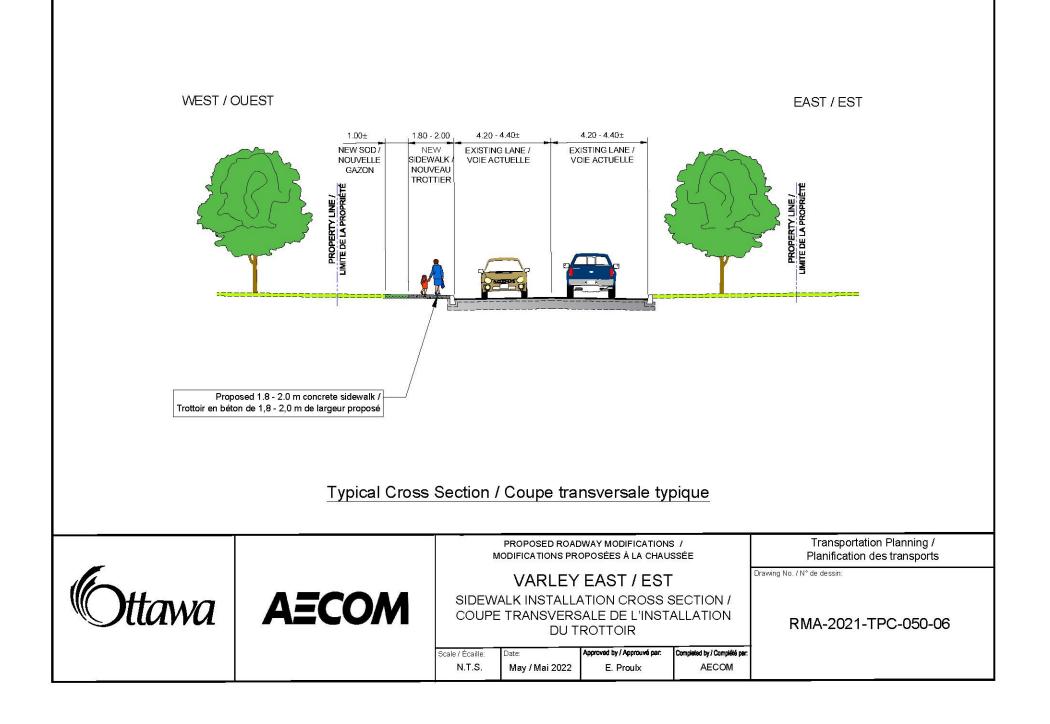

|  |
|------------------|----------------|-----------------------------|-------------------------|--|
| N.T.S.           | May / Mai 2022 | E. Proulx                   | AECOI                   |  |
|                  |                |                             | 1                       |  |

RMA-2021-TPC-050-01

par



| Scale / Écaille: | Date:          | Approved by / Approuvé par: | Completed by / Complété pa |
|------------------|----------------|-----------------------------|----------------------------|
| N.T.S.           | May / Mai 2022 | E. Proulx                   | AECOM                      |
|                  |                |                             |                            |

RMA-2018-TPC-050-02



|        | Date. |
|--------|-------|
| I.T.S. |       |