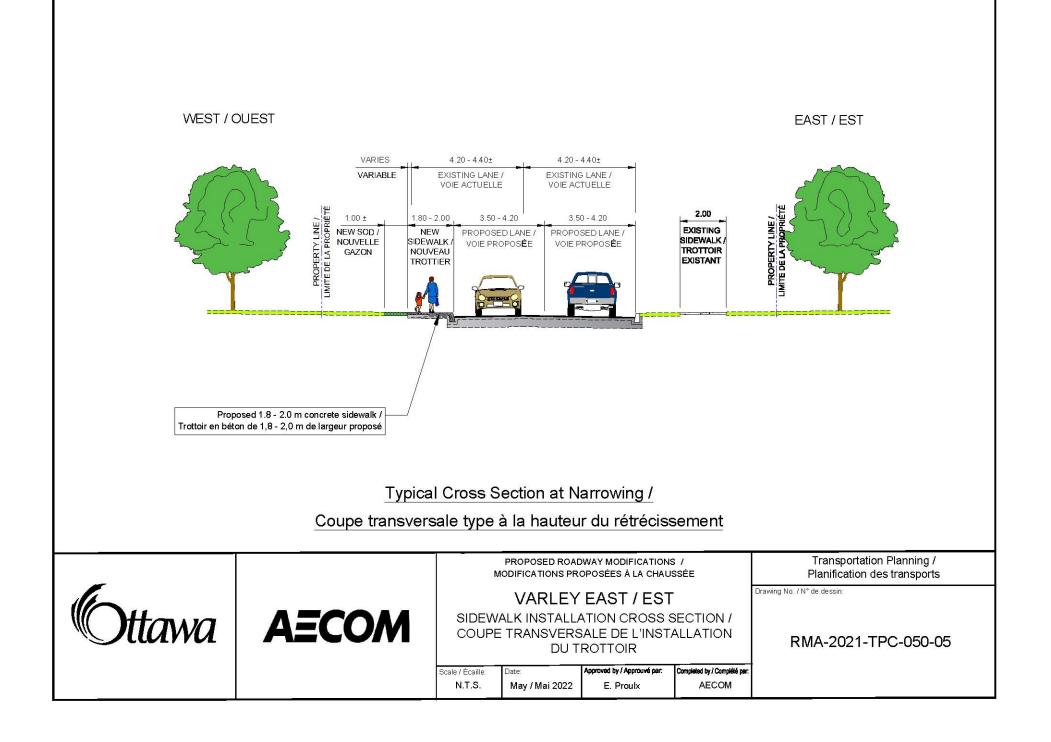

té |  |
|------------------|----------------|-----------------------------|-------------------------|--|
| N.T.S.           | May / Mai 2022 | E. Proulx                   | AECOI                   |  |
|                  |                |                             | 1                       |  |

RMA-2021-TPC-050-01

par



| Scale / Écaille: | Date:          | Approved by / Approuvé par: | Completed by / Complété pa |
|------------------|----------------|-----------------------------|----------------------------|
| N.T.S.           | May / Mai 2022 | E. Proulx                   | AECOM                      |
|                  |                |                             |                            |

RMA-2018-TPC-050-02



|        | Date. |
|--------|-------|
| I.T.S. |       |