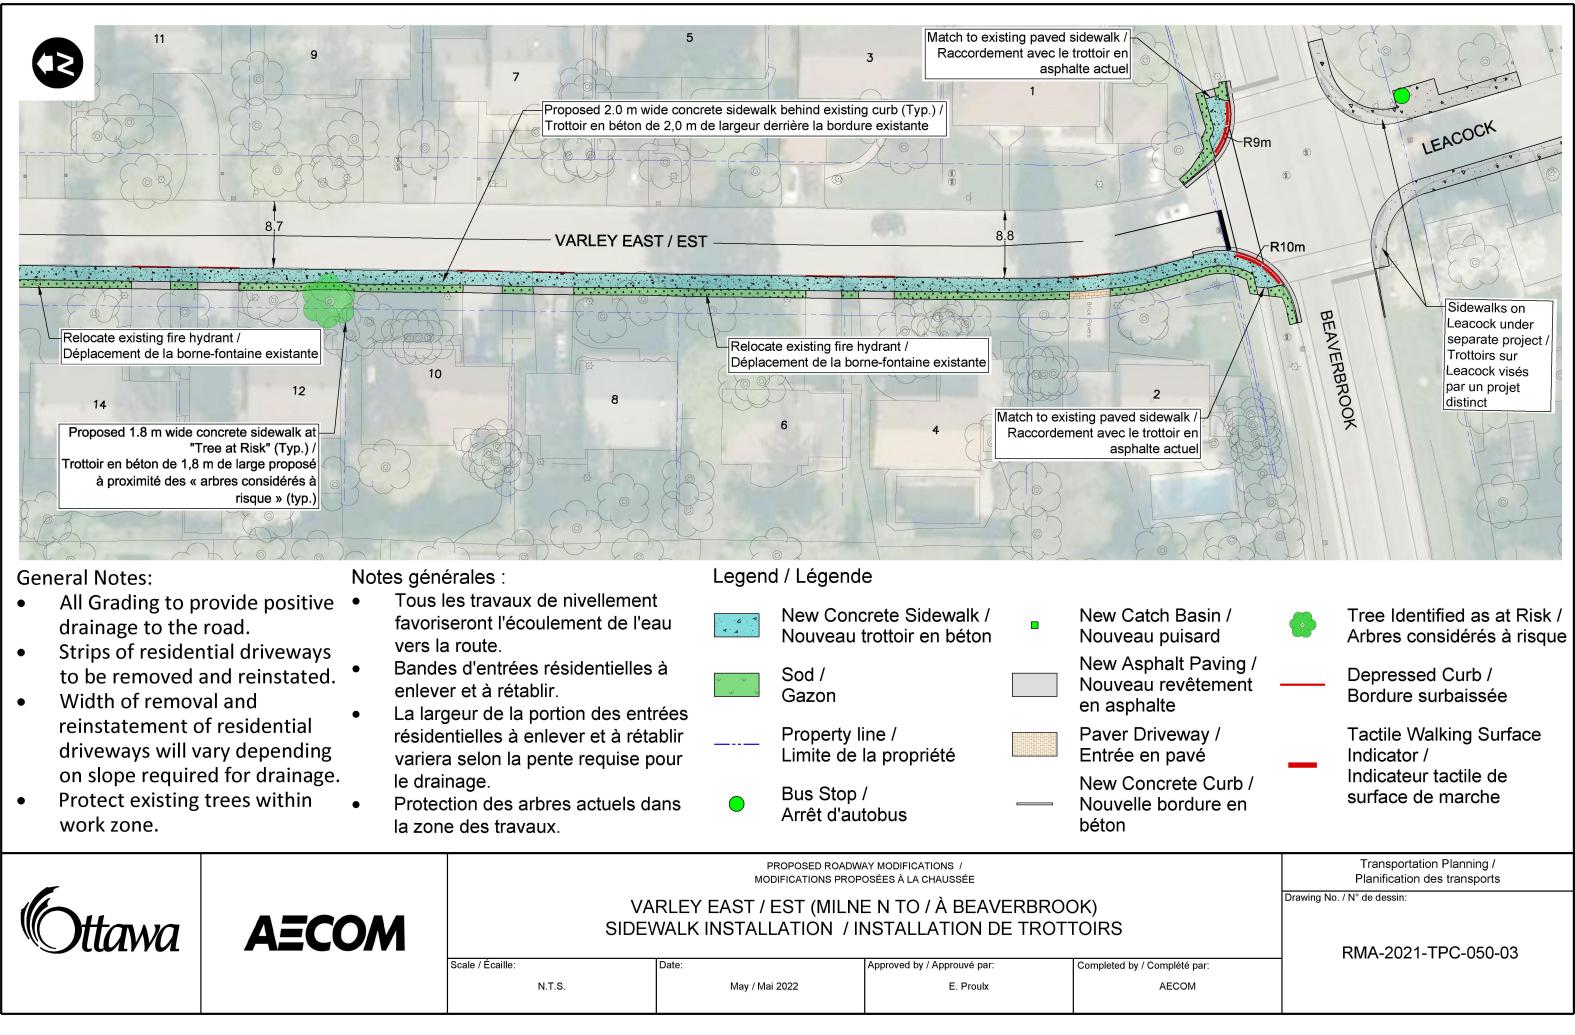

| Approved by / Approuvé par: | Completed by / Complété |  |
|------------------|----------------|-----------------------------|-------------------------|--|
| N.T.S.           | May / Mai 2022 | E. Proulx                   | AECOI                   |  |
|                  |                |                             | 1                       |  |

RMA-2021-TPC-050-01

par



| Scale / Écaille: | Date:          | Approved by / Approuvé par: | Completed by / Complété pa |
|------------------|----------------|-----------------------------|----------------------------|
| N.T.S.           | May / Mai 2022 | E. Proulx                   | AECOM                      |
|                  |                |                             |                            |

RMA-2018-TPC-050-02



|        | Date. |
|--------|-------|
| I.T.S. |       |