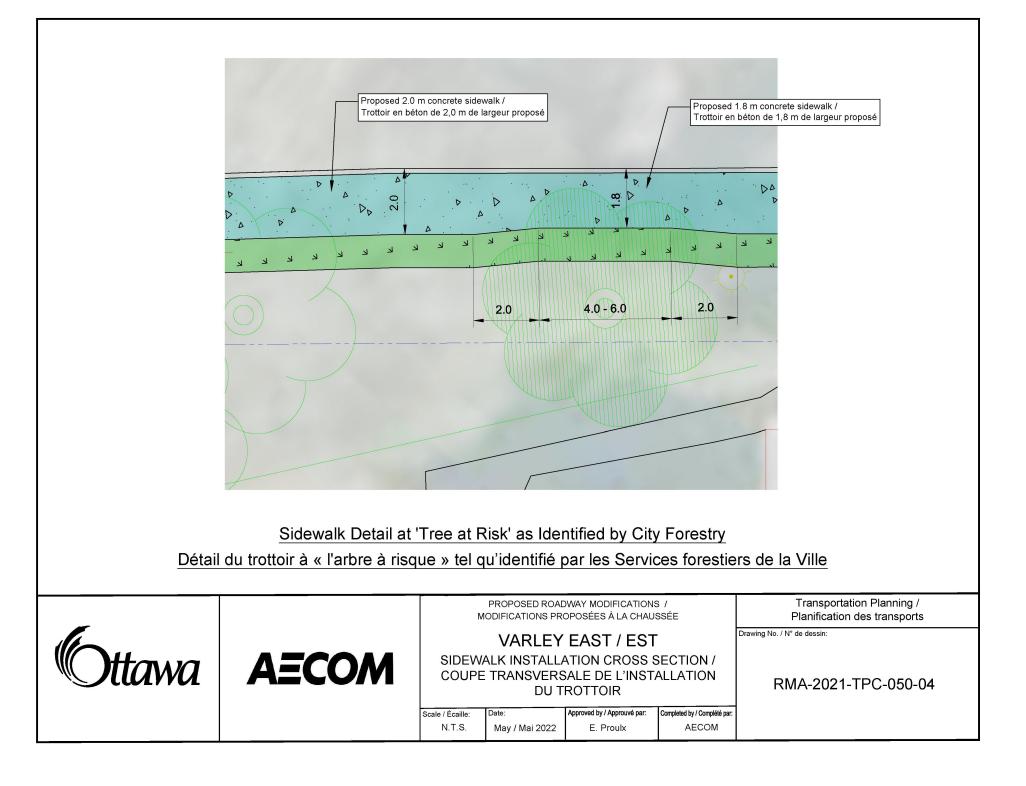

lété |  |
|------------------|----------------|-----------------------------|-------------------------|--|
| N.T.S.           | May / Mai 2022 | E. Proulx                   | AECOI                   |  |
|                  |                |                             | 1                       |  |

RMA-2021-TPC-050-01

par



| Scale / Écaille: | Date:          | Approved by / Approuvé par: | Completed by / Complété pa |
|------------------|----------------|-----------------------------|----------------------------|
| N.T.S.           | May / Mai 2022 | E. Proulx                   | AECOM                      |
|                  |                |                             |                            |

RMA-2018-TPC-050-02



|        | Date. |
|--------|-------|
| I.T.S. |       |