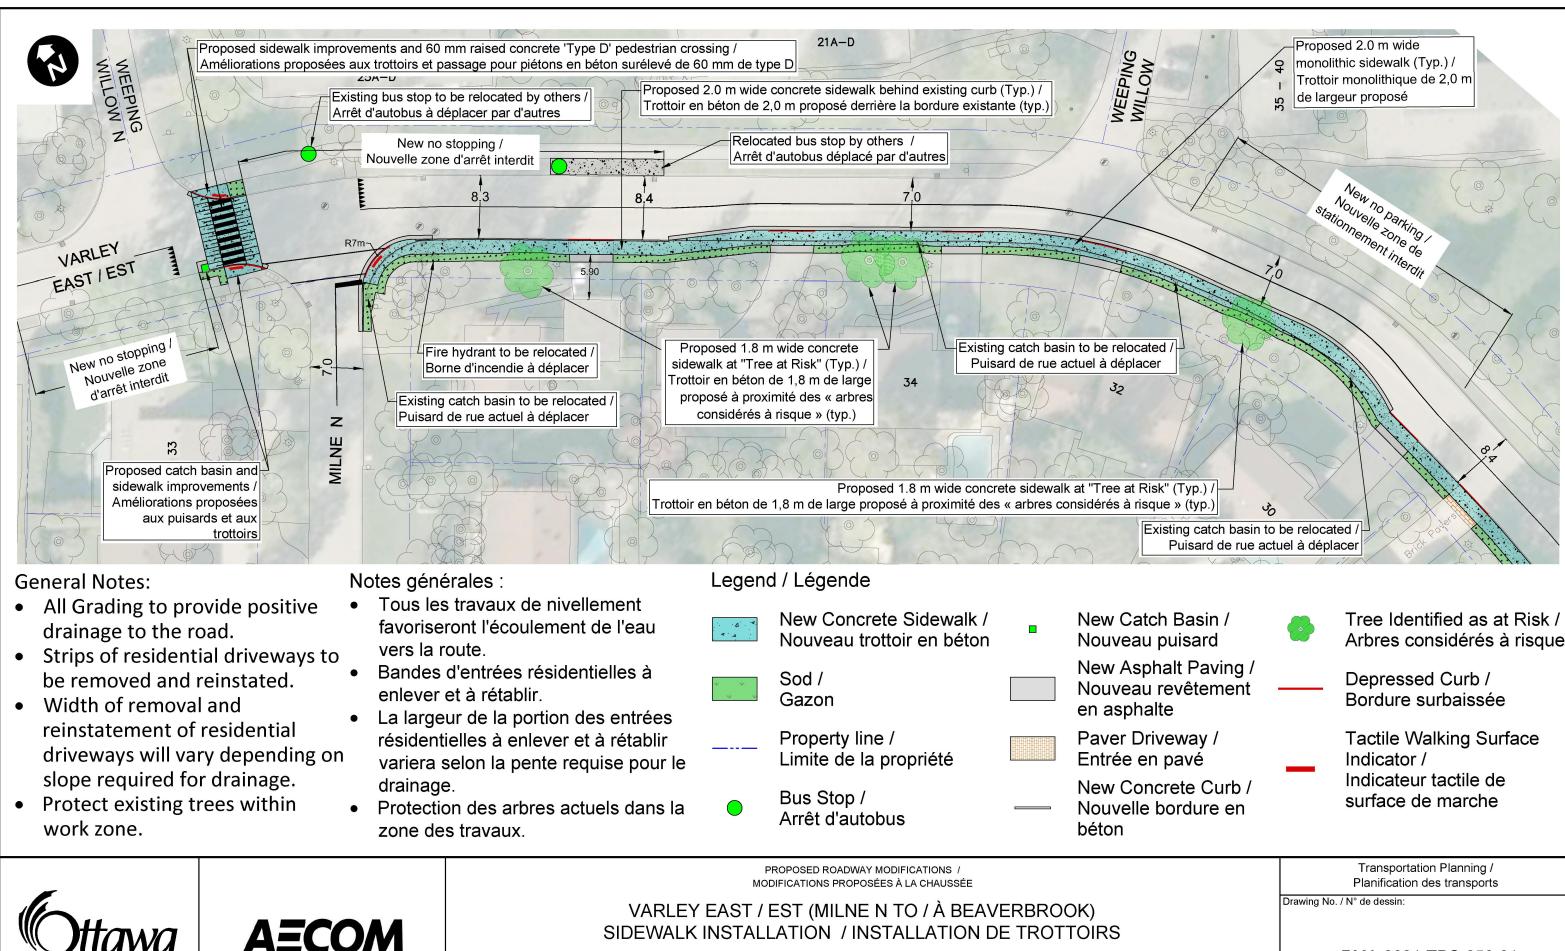

| SIDEWALK INST | ALLATION / I | NSTALLATION | DE TROTTOIRS |
|---------------|--------------|-------------|--------------|

| Scale / Écaille: | Date:          | Approved by / Approuvé par: | Completed by / Complété |  |
|------------------|----------------|-----------------------------|-------------------------|--|
| N.T.S.           | May / Mai 2022 | E. Proulx                   | AECOI                   |  |
|                  |                |                             | 1                       |  |