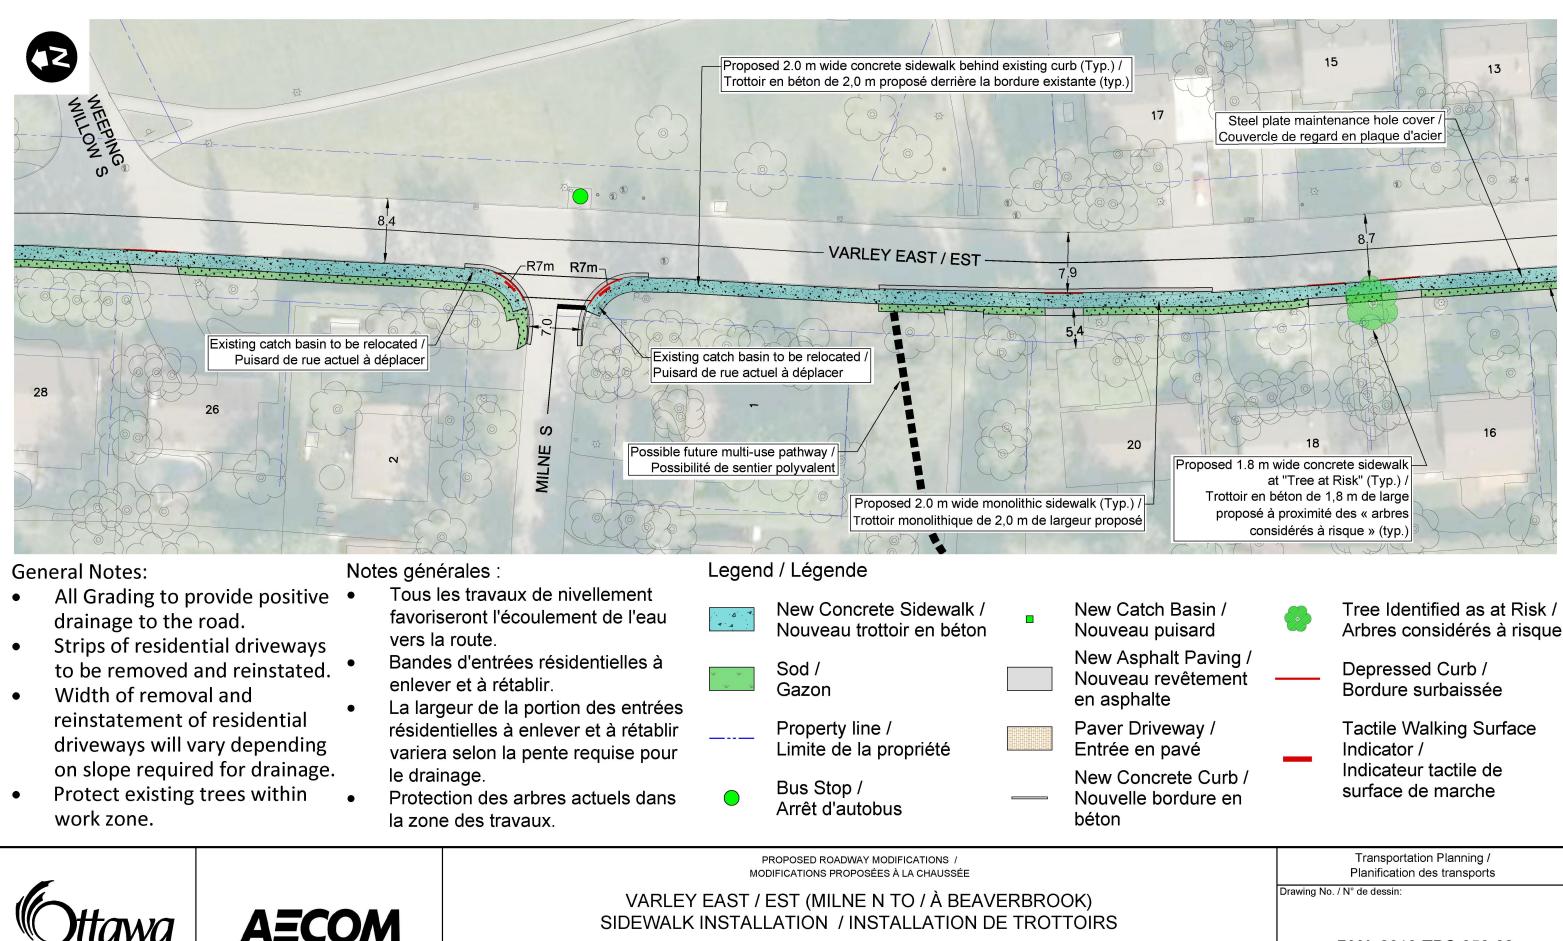

| SIDEWALK INST | ALLATION / I | NSTALLATION | DE TROTTOIRS |
|---------------|--------------|-------------|--------------|

| Scale / Écaille: | Date:          | Approved by / Approuvé par: | Completed by / Complété |  |
|------------------|----------------|-----------------------------|-------------------------|--|
| N.T.S.           | May / Mai 2022 | E. Proulx                   | AECOI                   |  |
|                  |                |                             | 1                       |  |

RMA-2021-TPC-050-01

par



| Scale / Écaille: | Date:          | Approved by / Approuvé par: | Completed by / Complété pa |
|------------------|----------------|-----------------------------|----------------------------|
| N.T.S.           | May / Mai 2022 | E. Proulx                   | AECOM                      |
|                  |                |                             |                            |

RMA-2018-TPC-050-02



|        | Date. |
|--------|-------|
| I.T.S. |       |