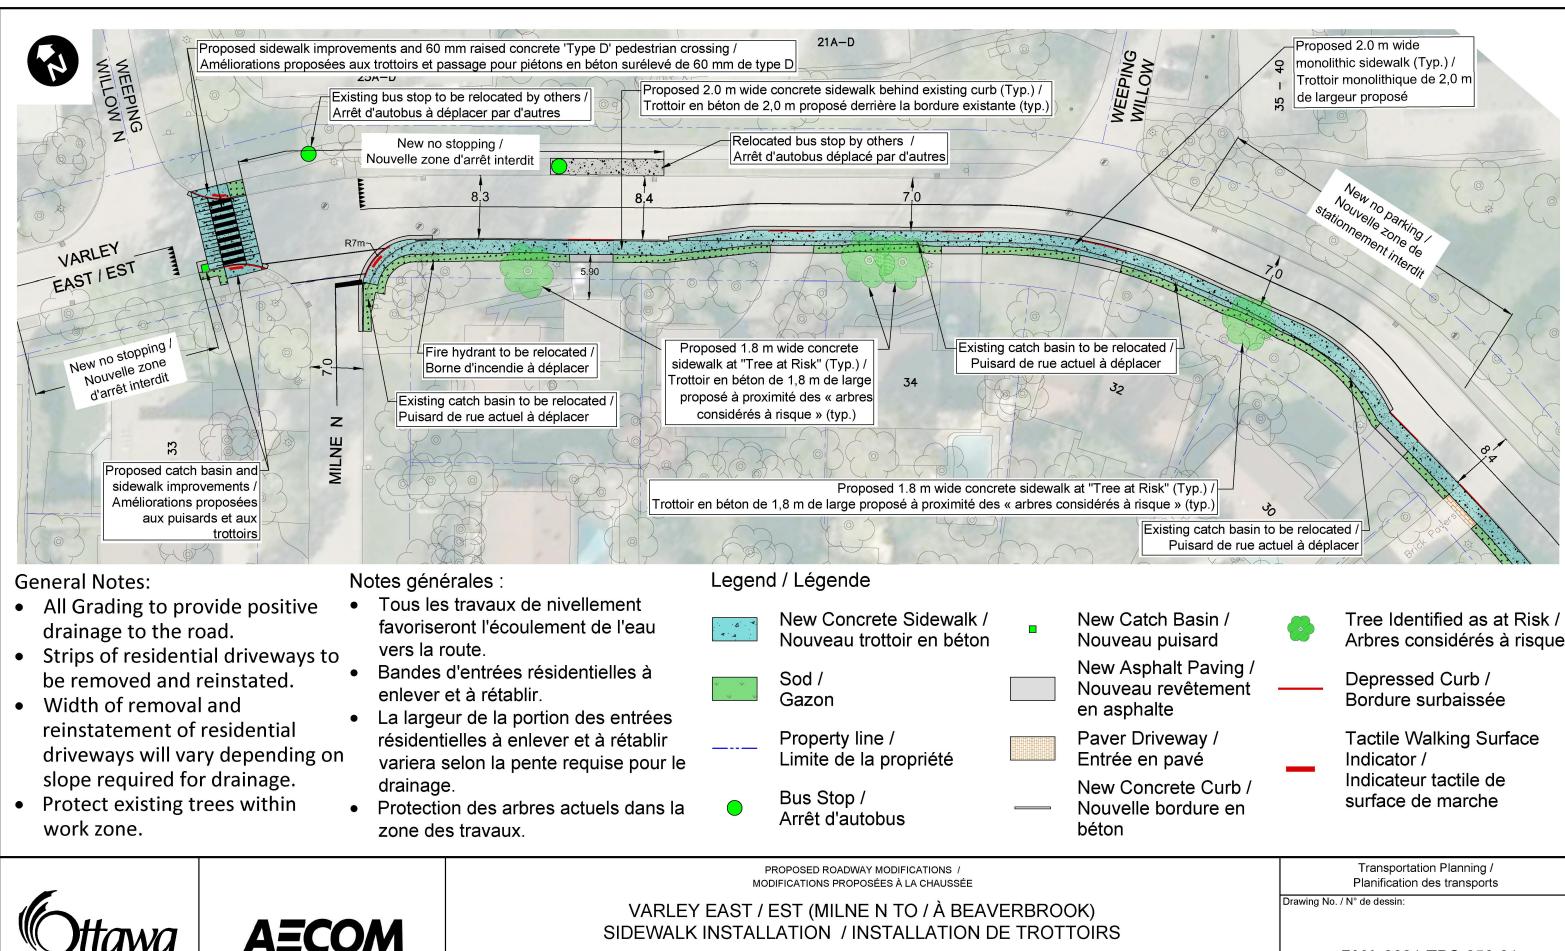

| SIDEWALK INST | ALLATION / I | NSTALLATION | DE TROTTOIRS |
|---------------|--------------|-------------|--------------|

| Scale / Écaille: | Date:          | Approved by / Approuvé par: | Completed by / Complété |  |
|------------------|----------------|-----------------------------|-------------------------|--|
| N.T.S.           | May / Mai 2022 | E. Proulx                   | AECOI                   |  |
|                  |                |                             | 1                       |  |

RMA-2021-TPC-050-01

par



| Scale / Écaille: | Date:          | Approved by / Approuvé par: | Completed by / Complété pa |
|------------------|----------------|-----------------------------|----------------------------|
| N.T.S.           | May / Mai 2022 | E. Proulx