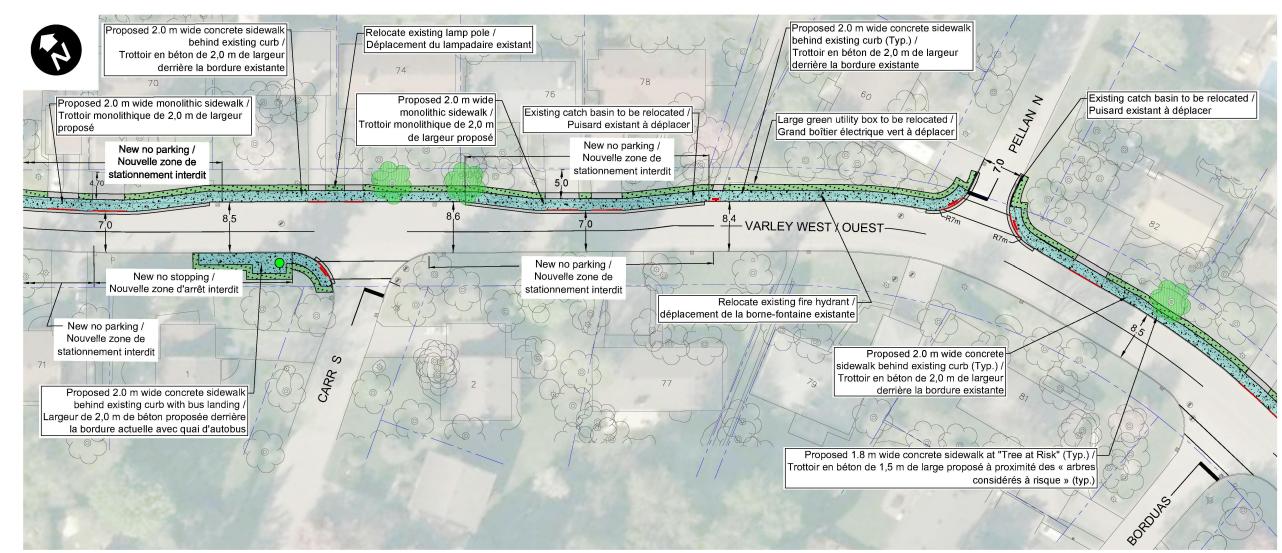

## **General Notes:**

- All Grading to provide positive drainage to the road.
- Strips of residential driveways to be removed and reinstated.
- Width of removal and reinstatement of residential driveways will vary depending on slope required for drainage.
- Protect existing trees within work zone.

Notes générales :

- Tous les travaux de nivellement favoriseront l'écoulement de l'eau vers la route.
- Bandes d'entrées résidentielles à ۲ enlever et à rétablir.
- La largeur de la portion des entrées résidentielles à enlever et à rétablir variera selon la pente requise pour le drainage.
- Protection des arbres actuels dans la zone des travaux.

## Legend / Légende

New Concrete Sidewalk / New Catch Basin / .4
.4 Nouveau trottoir en béton Nouveau puisard Sod / Gazon en asphalte Paver Driveway / Property line / \_\_\_\_ Limite de la propriété Entrée en pavé New Concrete Curb / Bus Stop / Arrêt d'autobus béton