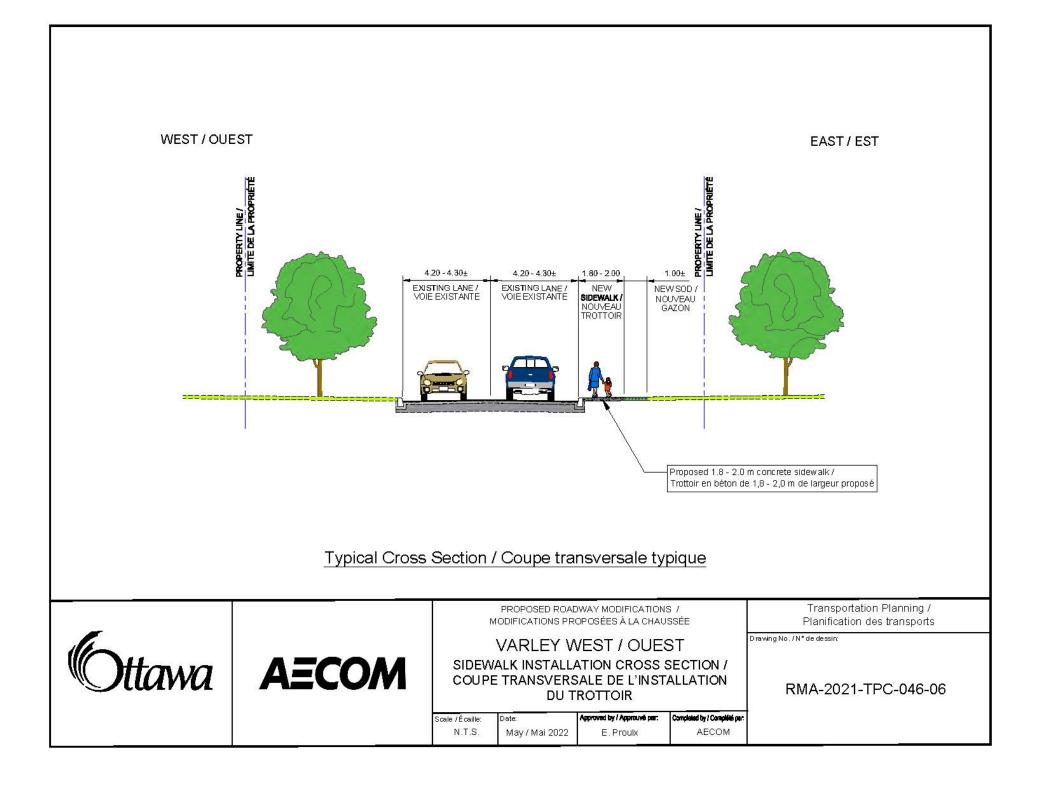

## Legend / Légende

- New Concrete Sidewalk / ↓
  ↓
  ↓
  ↓
  ↓
  ↓
  ↓
  ↓
  ↓
  ↓
  ↓
  ↓
  ↓
  ↓
  ↓
  ↓
  ↓
  ↓
  ↓
  ↓
  ↓
  ↓
  ↓
  ↓
  ↓
  ↓
  ↓
  ↓
  ↓
  ↓
  ↓
  ↓
  ↓
  ↓
  ↓
  ↓
  ↓
  ↓
  ↓
  ↓
  ↓
  ↓
  ↓
  ↓
  ↓
  ↓
  ↓
  ↓
  ↓
  ↓
  ↓
  ↓
  ↓
  ↓
  ↓
  ↓
  ↓
  ↓
  ↓
  ↓
  ↓
  ↓
  ↓
  ↓
  ↓
  ↓
  ↓
  ↓
  ↓
  ↓
  ↓
  ↓
  ↓
  ↓
  ↓
  ↓
  ↓
  ↓
  ↓
  ↓
  ↓
  ↓
  ↓
  ↓
  ↓
  ↓
  ↓
  ↓
  ↓
  ↓
  ↓
  ↓
  ↓
  ↓
  ↓
  ↓
  ↓
  ↓
  ↓
  ↓
  ↓
  ↓
  ↓
  ↓
  ↓
  ↓
  ↓
  ↓
  ↓
  ↓
  ↓
  ↓
  ↓
  ↓
  ↓
  ↓
  ↓
  ↓
  ↓
  ↓
  ↓
  ↓
  ↓
  ↓
  ↓
  ↓
  ↓
  ↓
  ↓
  ↓
  ↓
  ↓
  ↓
  ↓
  ↓
  ↓ Nouveau trottoir en béton Sod / Gazon Property line / \_\_\_\_ Limite de la propriété Bus Stop / Arrêt d'autobus
  - New Catch Basin / Nouveau puisard
  - Nouveau revêtement en asphalte
  - Paver Driveway / Entrée en pavé
  - New Concrete Curb / Nouvelle bordure en béton

## Legend / Légende

New Concrete Sidewalk / New Catch Basin / .4
.4 Nouveau trottoir en béton Nouveau puisard Sod / Gazon en asphalte Paver Driveway / Property line / \_\_\_\_ Limite de la propriété Entrée en pavé New Concrete Curb / Bus Stop / Arrêt d'autobus béton