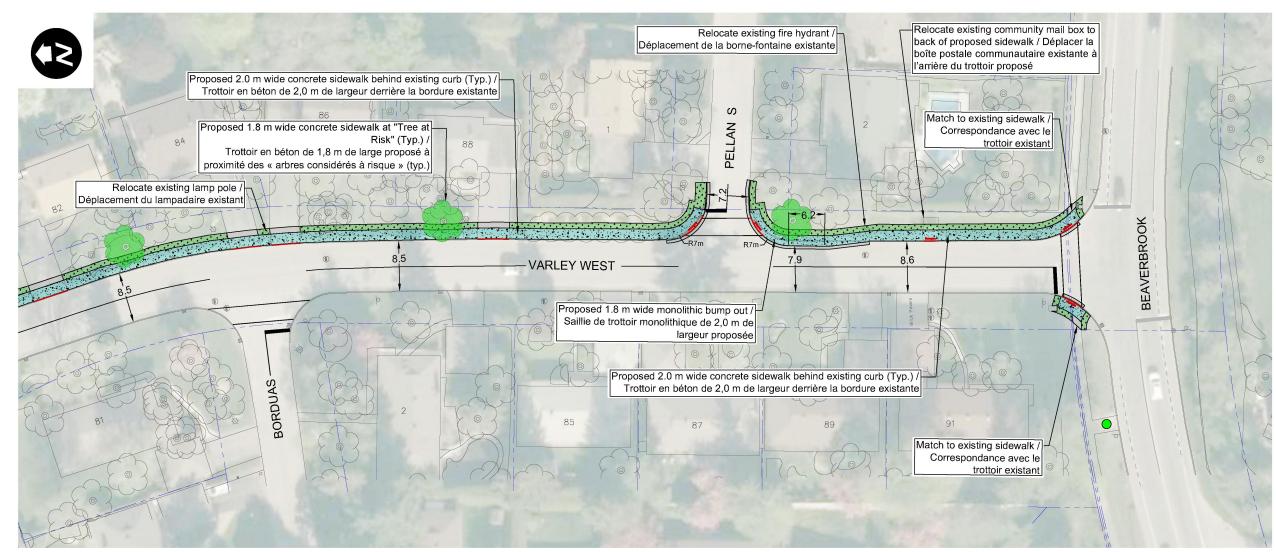

## **General Notes:**

- All Grading to provide positive drainage to the road.
- Strips of residential driveways to be removed and reinstated.
- Width of removal and reinstatement of residential driveways will vary depending on slope required for drainage.
- Protect existing trees within work zone.

Notes générales :

- Tous les travaux de nivellement favoriseront l'écoulement de l'eau vers la route.
- Bandes d'entrées résidentielles à ۲ enlever et à rétablir.
- La largeur de la portion des entrées résidentielles à enlever et à rétablir variera selon la pente requise pour le drainage.
- Protection des arbres actuels dans la zone des travaux.

## Legend / Légende

New Concrete Sidewalk / New Catch Basin / .4
.4 Nouveau trottoir en béton Nouveau puisard Sod / Gazon en asphalte Paver Driveway / Property line / \_\_\_\_ Limite de la propriété Entrée en pavé New Concrete Curb / Bus Stop / Arrêt d'autobus béton