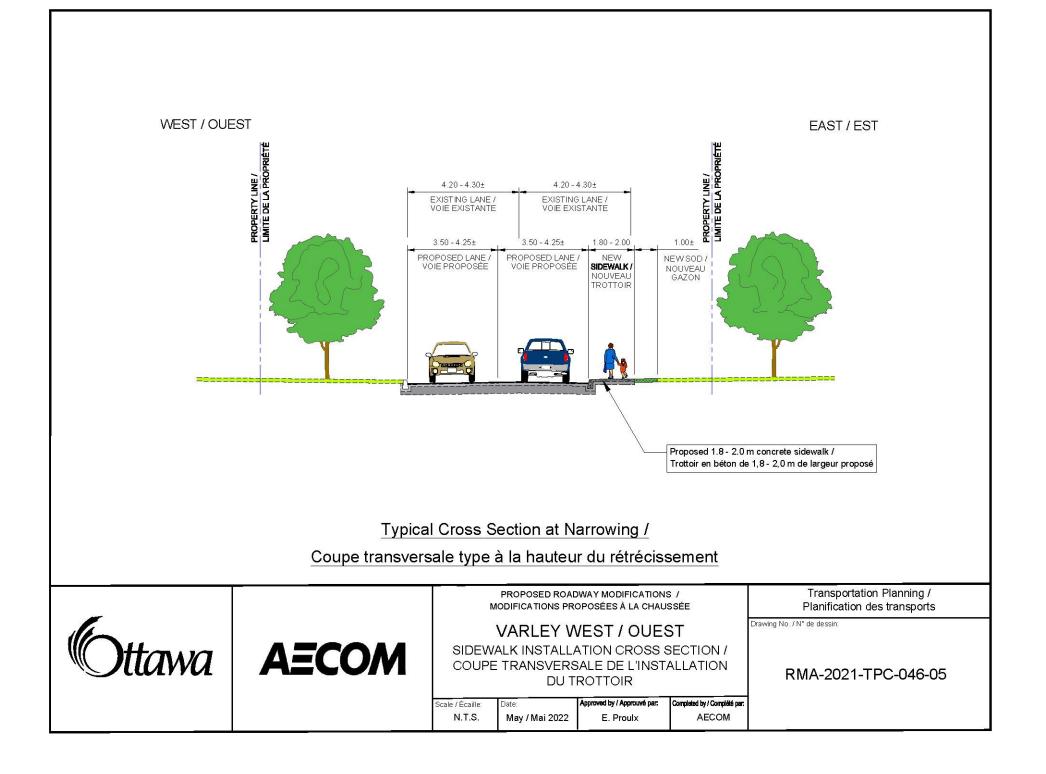

## Legend / Légende

- New Concrete Sidewalk / ↓
  ↓
  ↓
  ↓
  ↓
  ↓
  ↓
  ↓
  ↓
  ↓
  ↓
  ↓
  ↓
  ↓
  ↓
  ↓
  ↓
  ↓
  ↓
  ↓
  ↓
  ↓
  ↓
  ↓
  ↓
  ↓
  ↓
  ↓
  ↓
  ↓
  ↓
  ↓
  ↓
  ↓
  ↓
  ↓
  ↓
  ↓
  ↓
  ↓
  ↓
  ↓
  ↓
  ↓
  ↓
  ↓
  ↓
  ↓
  ↓
  ↓
  ↓
  ↓
  ↓
  ↓
  ↓
  ↓
  ↓
  ↓
  ↓
  ↓
  ↓
  ↓
  ↓
  ↓
  ↓
  ↓
  ↓
  ↓
  ↓
  ↓
  ↓
  ↓
  ↓
  ↓
  ↓
  ↓
  ↓
  ↓
  ↓
  ↓
  ↓
  ↓
  ↓
  ↓
  ↓
  ↓
  ↓
  ↓
  ↓
  ↓
  ↓
  ↓
  ↓
  ↓
  ↓
  ↓
  ↓
  ↓
  ↓
  ↓
  ↓
  ↓
  ↓
  ↓
  ↓
  ↓
  ↓
  ↓
  ↓
  ↓
  ↓
  ↓
  ↓
  ↓
  ↓
  ↓
  ↓
  ↓
  ↓
  ↓
  ↓
  ↓
  ↓
  ↓
  ↓
  ↓
  ↓
  ↓
  ↓
  ↓
  ↓
  ↓
  ↓
  ↓
  ↓
  ↓ Nouveau trottoir en béton Sod / Gazon Property line / \_\_\_\_ Limite de la propriété Bus Stop / Arrêt d'autobus
  - New Catch Basin / Nouveau puisard
  - Nouveau revêtement en asphalte
  - Paver Driveway / Entrée en pavé
  - New Concrete Curb / Nouvelle bordure en béton

## Legend / Légende

New Concrete Sidewalk / New Catch Basin / .4
.4 Nouveau trottoir en béton Nouveau puisard Sod / Gazon en asphalte Paver Driveway / Property line / \_\_\_\_ Limite de la propriété Entrée en pavé New Concrete Curb / Bus Stop / Arrêt d'autobus béton