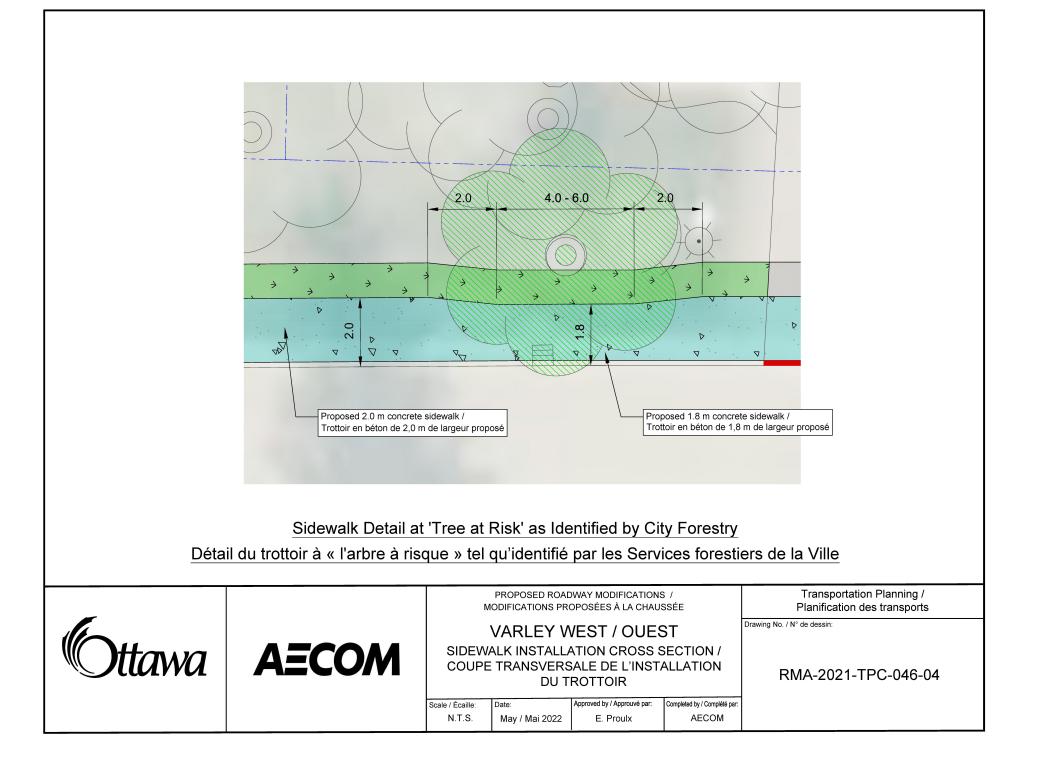

## Legend / Légende

- New Concrete Sidewalk / ↓
  ↓
  ↓
  ↓
  ↓
  ↓
  ↓
  ↓
  ↓
  ↓
  ↓
  ↓
  ↓
  ↓
  ↓
  ↓
  ↓
  ↓
  ↓
  ↓
  ↓
  ↓
  ↓
  ↓
  ↓
  ↓
  ↓
  ↓
  ↓
  ↓
  ↓
  ↓
  ↓
  ↓
  ↓
  ↓
  ↓
  ↓
  ↓
  ↓
  ↓
  ↓
  ↓
  ↓
  ↓
  ↓
  ↓
  ↓
  ↓
  ↓
  ↓
  ↓
  ↓
  ↓
  ↓
  ↓
  ↓
  ↓
  ↓
  ↓
  ↓
  ↓
  ↓
  ↓
  ↓
  ↓
  ↓
  ↓
  ↓
  ↓
  ↓
  ↓
  ↓
  ↓
  ↓
  ↓
  ↓
  ↓
  ↓
  ↓
  ↓
  ↓
  ↓
  ↓
  ↓
  ↓
  ↓
  ↓
  ↓
  ↓
  ↓
  ↓
  ↓
  ↓
  ↓
  ↓
  ↓
  ↓
  ↓
  ↓
  ↓
  ↓
  ↓
  ↓
  ↓
  ↓
  ↓
  ↓
  ↓
  ↓
  ↓
  ↓
  ↓
  ↓
  ↓
  ↓
  ↓
  ↓
  ↓
  ↓
  ↓
  ↓
  ↓
  ↓
  ↓
  ↓
  ↓
  ↓
  ↓
  ↓
  ↓
  ↓
  ↓
  ↓
  ↓
  ↓ Nouveau trottoir en béton Sod / Gazon Property line / \_\_\_\_ Limite de la propriété Bus Stop / Arrêt d'autobus
  - New Catch Basin / Nouveau puisard
  - Nouveau revêtement en asphalte
  - Paver Driveway / Entrée en pavé
  - New Concrete Curb / Nouvelle bordure en béton

## Legend / Légende

New Concrete Sidewalk / New Catch Basin / .4
.4 Nouveau trottoir en béton Nouveau puisard Sod / Gazon en asphalte Paver Driveway / Property line / \_\_\_\_ Limite de la propriété Entrée en pavé New Concrete Curb / Bus Stop / Arrêt d'autobus béton