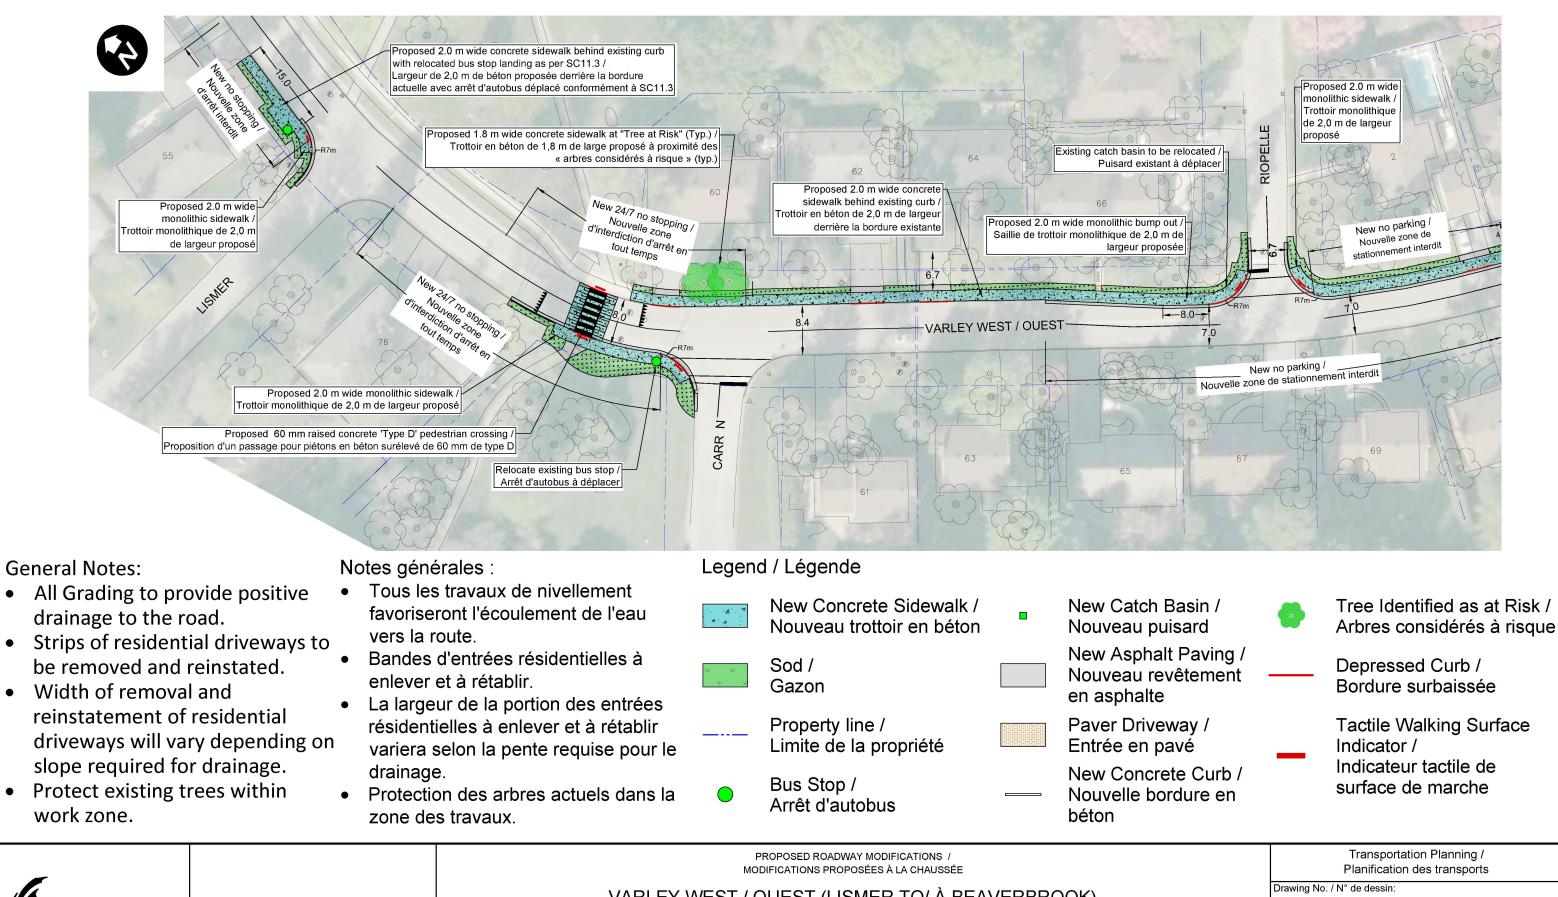

## **General Notes:**

- All Grading to provide positive drainage to the road.
- Strips of residential driveways to be removed and reinstated.
- Width of removal and reinstatement of residential driveways will vary depending on slope required for drainage.
- Protect existing trees within work zone.

Notes générales :

- Tous les travaux de nivellement favoriseront l'écoulement de l'eau vers la route.
- Bandes d'entrées résidentielles à • enlever et à rétablir.
- La largeur de la portion des entrées résidentielles à enlever et à rétablir variera selon la pente requise pour le drainage.
- Protection des arbres actuels dans la zone des travaux.

## Legend / Légende

- New Concrete Sidewalk / ↓
  ↓
  ↓
  ↓
  ↓
  ↓
  ↓
  ↓
  ↓
  ↓
  ↓
  ↓
  ↓
  ↓
  ↓
  ↓
  ↓
  ↓
  ↓
  ↓
  ↓
  ↓
  ↓
  ↓
  ↓
  ↓
  ↓
  ↓
  ↓
  ↓
  ↓
  ↓
  ↓
  ↓
  ↓
  ↓
  ↓
  ↓
  ↓
  ↓
  ↓
  ↓
  ↓
  ↓
  ↓
  ↓
  ↓
  ↓
  ↓
  ↓
  ↓
  ↓
  ↓
  ↓
  ↓
  ↓
  ↓
  ↓
  ↓
  ↓
  ↓
  ↓
  ↓
  ↓
  ↓
  ↓
  ↓
  ↓
  ↓
  ↓
  ↓
  ↓
  ↓
  ↓
  ↓
  ↓
  ↓
  ↓
  ↓
  ↓
  ↓
  ↓
  ↓
  ↓
  ↓
  ↓
  ↓
  ↓
  ↓
  ↓
  ↓
  ↓
  ↓
  ↓
  ↓
  ↓
  ↓
  ↓
  ↓
  ↓
  ↓
  ↓
  ↓
  ↓
  ↓
  ↓
  ↓
  ↓
  ↓
  ↓
  ↓
  ↓
  ↓
  ↓
  ↓
  ↓
  ↓
  ↓
  ↓
  ↓
  ↓
  ↓
  ↓
  ↓
  ↓
  ↓
  ↓
  ↓
  ↓
  ↓
  ↓
  ↓
  ↓
  ↓
  ↓
  ↓ Nouveau trottoir en béton Sod / Gazon Property line / \_\_\_\_ Limite de la propriété Bus Stop / Arrêt d'autobus
  - New Catch Basin / Nouveau puisard
  - Nouveau revêtement en asphalte
  - Paver Driveway / Entrée en pavé
  - New Concrete Curb / Nouvelle bordure en béton

New Asphalt Paving /

Tree Identified as at Risk / Arbres considérés à risque

Depressed Curb / Bordure surbaissée

**Tactile Walking Surface** Indicator / Indicateur tactile de surface de marche

Transportation Planning / Planification des transports